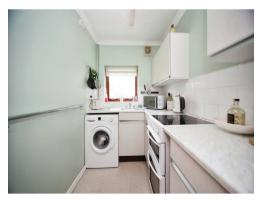

### Kitchen

8' 10" x 5' 7" ( 2.69m x 1.70m )

Vinyl flooring, window to rear aspect.