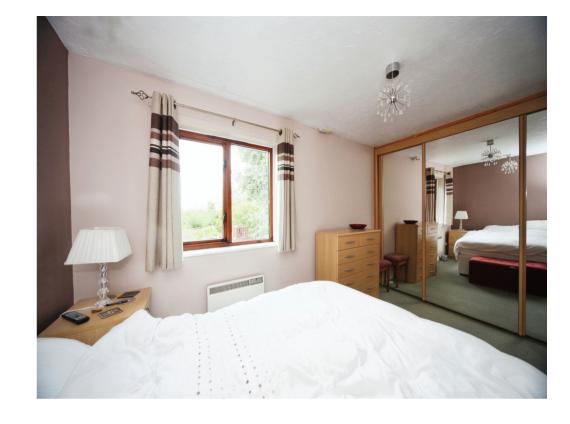

#### **Bedroom One**

12' 9" x 8' 6" ( 3.89m x 2.59m )

Carpeted flooring, window to rear aspect, fitted wardrobes.