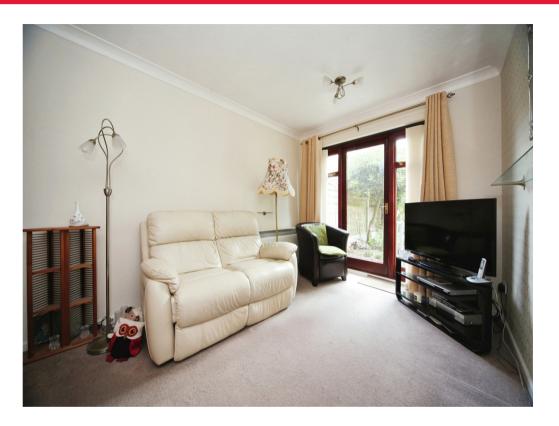

## Lounge

11' 11" x 9' ( 3.63m x 2.74m )

Carpeted flooring, patio door to rear garden.