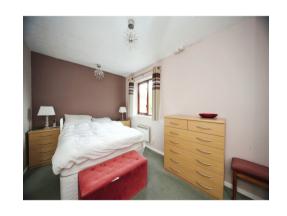

#### **Bedroom One**

12' 9" x 8' 6" ( 3.89m x 2.59m )

Carpeted flooring, window to rear aspect, fitted wardrobes.