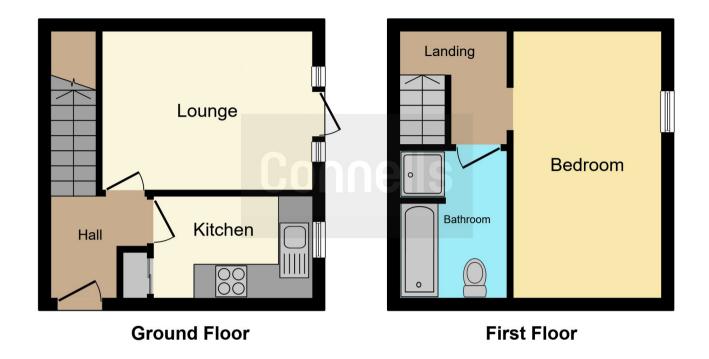

Accommodation comprises; Entrance Hall, lounge, kitchen. The first floor comprises; master bedroom with fitted wardrobes and a three-piece bathroom suite. Externally the home boasts a private rear garden along with allocated parking.

## Lounge

11' 11" x 9' ( 3.63m x 2.74m )

Carpeted flooring, patio door to rear garden.

### Kitchen

8' 10" x 5' 7" ( 2.69m x 1.70m )

Vinyl flooring, window to rear aspect.

## Landing

Carpeted flooring.

#### **Bedroom One**

12' 9" x 8' 6" ( 3.89m x 2.59m )

Carpeted flooring, window to rear aspect, fitted wardrobes.

#### Bathroom

Three piece suite, vinyl flooring, velux window.

#### Rear Garden

Patio, side gated access.

This floor plan is for illustrative purposes only. It is not drawn to scale. Any measurements, floor areas (including any total floor area), openings and orientation are approximate. No details are guaranteed, they cannot be relied upon for any purpose and they do not form part of any agreement. No liability is taken for any error, omission or misstatement. A party must rely upon its own inspection(s). Powered by www.focalagent.com