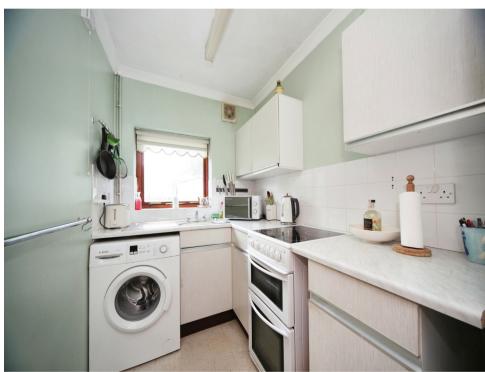

### Kitchen

8' 10" x 5' 7" ( 2.69m x 1.70m )

Vinyl flooring, window to rear aspect.