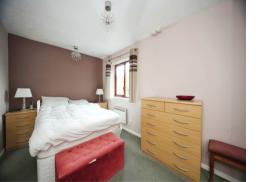

#### **Bedroom One**

12' 9" x 8' 6" ( 3.89m x 2.59m ) Carpeted flooring, window to rear aspect, fitted wardrobes.