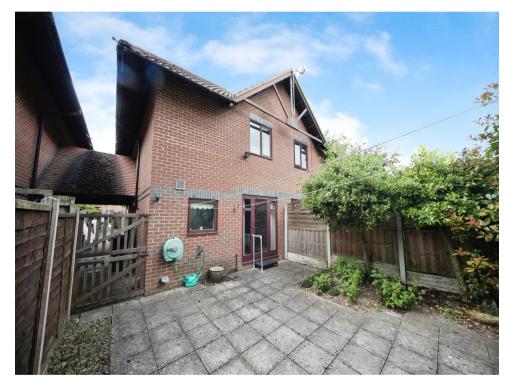

Accommodation comprises; Entrance Hall, lounge, kitchen. The first floor comprises; master bedroom with fitted wardrobes and a three-piece bathroom suite. Externally the home boasts a private rear garden along with allocated parking.

#### Bathroom

Three piece suite, vinyl flooring, velux window.

Loft Space

**Rear Garden** 

Patio, side gated access.

Residential Sales & Lettings | Mortgage Services | Conveyancing | Surveyors | Land & New Homes