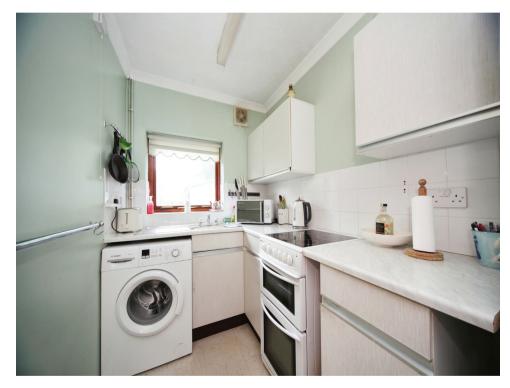

#### Kitchen

8' 10" x 5' 7" ( 2.69m x 1.70m ) Vinyl flooring, window to rear aspect.