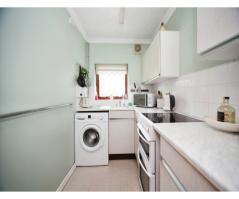

#### Kitchen

8' 10" x 5' 7" ( 2.69m x 1.70m ) Vinyl flooring, window to rear aspect.