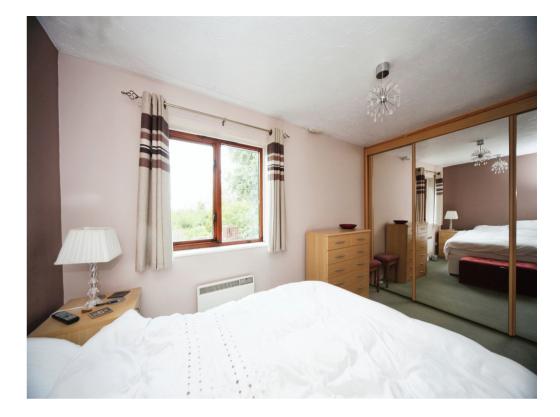

#### **Bedroom One**

12' 9" x 8' 6" ( 3.89m x 2.59m ) Carpeted flooring, window to rear aspect, fitted wardrobes.