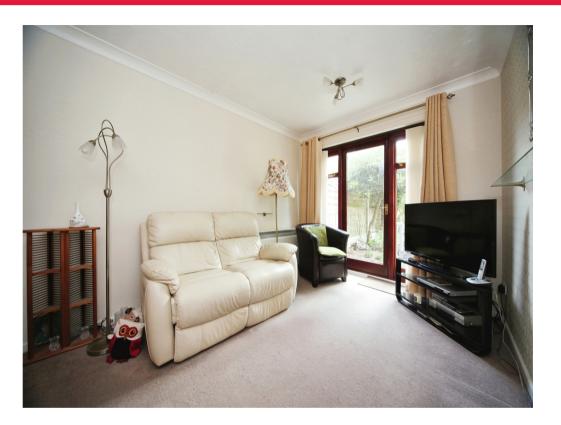

#### Lounge

11' 11" x 9' (3.63m x 2.74m) Carpeted flooring, patio door to rear garden.