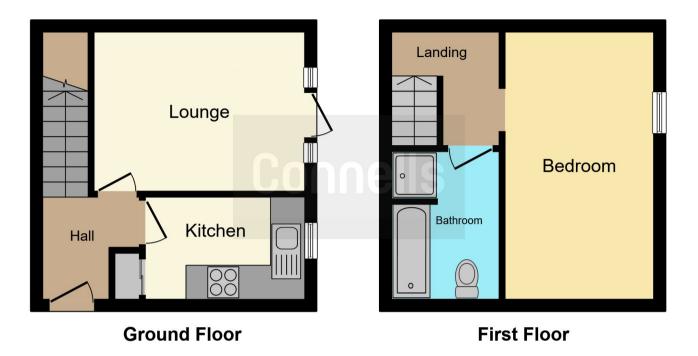

Accommodation comprises; Entrance Hall, lounge, kitchen. The first floor comprises; master bedroom with fitted wardrobes and a three-piece bathroom suite. Externally the home boasts a private rear garden along with allocated parking.

This floor plan is for illustrative purposes only. It is not drawn to scale. Any measurements, floor areas (including any total floor area), openings and orientation are approximate. No details are guaranteed, they cannot be relied upon for any purpose and they do not form part of any agreement. No liability is taken for any error, omission or misstatement. A party must rely upon its own inspection(s). Powered by www.focalagent.com