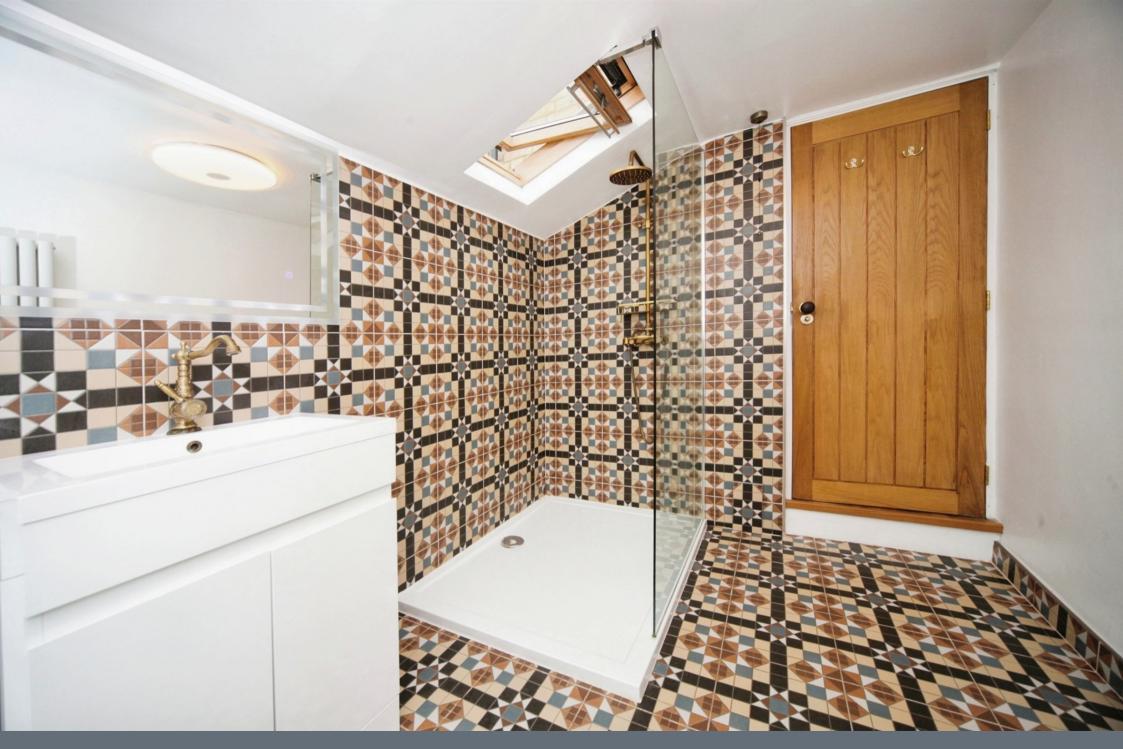

## **Bathroom**

Shower cubicle, WC, wash hand basin. window to side and rear aspect.