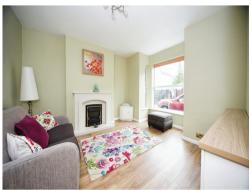

# Lounge

13' 6" x 11' 10" ( 4.11m x 3.61m )

Double glazed window to front aspect, radiator, carpeted flooring.