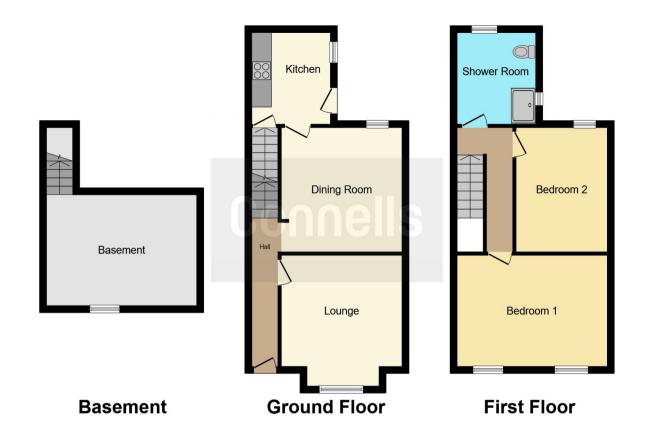

Property comprising; entrance hall, lounge, dinning area, fitted kitchen and access to the basement. Whilst the first floor comprises; landing, two good size bedrooms and spacious family bathroom. Outside, the property benefits from low maintenance rear / front garden and on road parking.

### **Entrance Hall**

Door to front aspect

# Lounge

13' 6" x 11' 10" ( 4.11m x 3.61m )

Double glazed window to front aspect, radiator, carpeted flooring.

# **Dining Room**

19' x 7' (5.79m x 2.13m)

Double glazed window to rear aspect

#### Kitchen

14' 9" x 10' 11" ( 4.50m x 3.33m )

Fitted kitchen, wall and base units, double glazed window to side aspect, work surfaces, one and half bowl sink / drainer, cooker hood, integrated oven and hob, space for fridge and freezer, space for washing machine and dishwasher.

### **Bedroom One**

10' 10" x 14' 4" ( 3.30m x 4.37m )

X2 Double glazed window's to front aspect, radiator.

#### **Bedroom Two**

12' 2" x 9' 2" ( 3.71m x 2.79m )

Double glazed window to rear aspect,

## **Bathroom**

Shower cubicle, WC, wash hand basin. window to side and rear aspect.