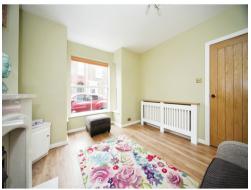

# Lounge

13' 6" x 11' 10" ( 4.11m x 3.61m )

Double glazed window to front aspect, radiator, carpeted flooring.