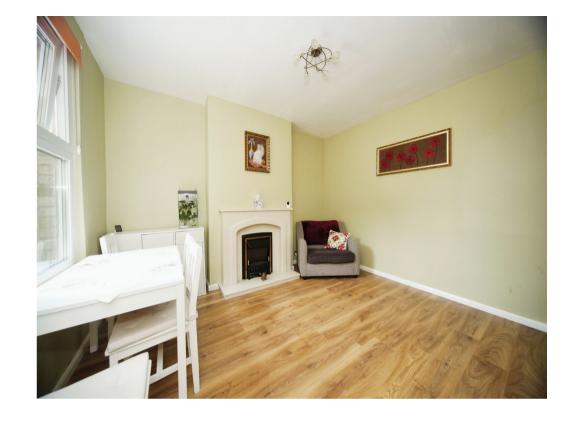

# Lounge

13' 6" x 11' 10" ( 4.11m x 3.61m )

Double glazed window to front aspect, radiator, carpeted flooring.