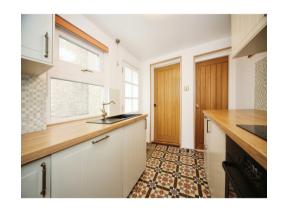

#### Kitchen

14' 9" x 10' 11" ( 4.50m x 3.33m )

Fitted kitchen, wall and base units, double glazed window to side aspect, work surfaces, one and half bowl sink / drainer, cooker hood, integrated oven and hob, space for fridge and freezer, space for washing machine and dishwasher.