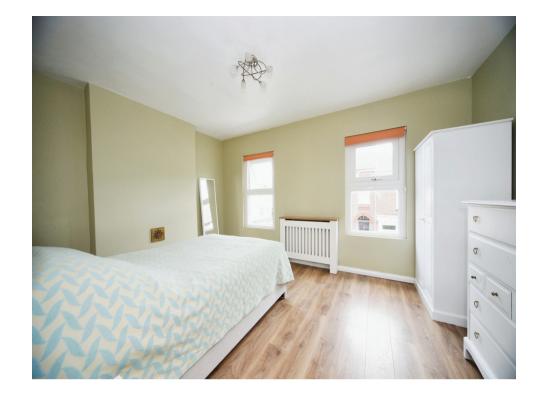

### **Bedroom One**

10' 10" x 14' 4" ( 3.30m x 4.37m )

X2 Double glazed window's to front aspect, radiator.