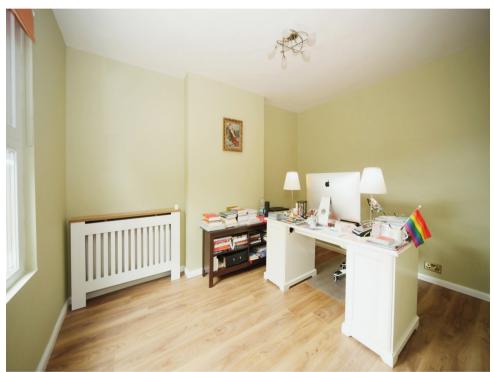

#### **Bedroom Two**

12' 2" x 9' 2" ( 3.71m x 2.79m )

Double glazed window to rear aspect,