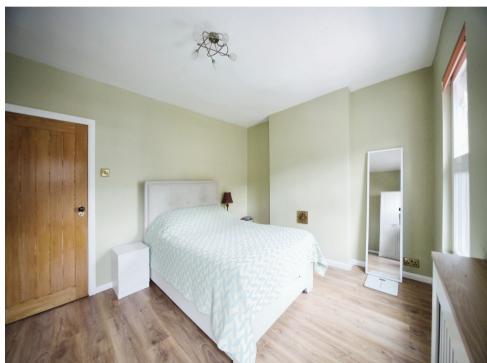

### **Bedroom One**

10' 10" x 14' 4" ( 3.30m x 4.37m )

X2 Double glazed window's to front aspect, radiator.