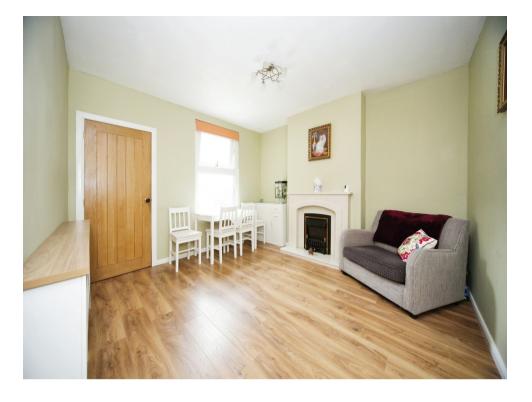

# Lounge

13' 6" x 11' 10" ( 4.11m x 3.61m )

Double glazed window to front aspect, radiator, carpeted flooring.