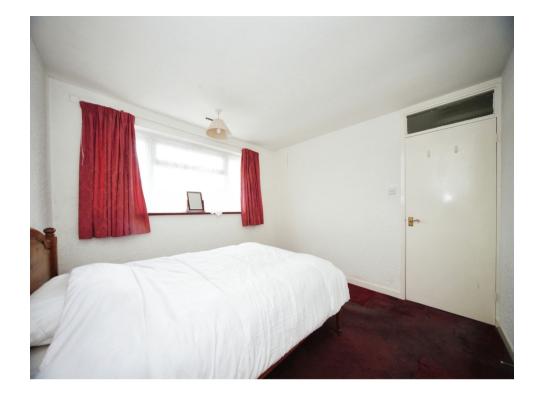

#### Bedroom One

 $10^{\prime}\,10^{\prime}\,x\,10^{\prime}\,8^{\prime\prime}$  (  $3.30m\,x\,3.25m$  ) window to front aspect, carpeted flooring, radiator.

## **Bedroom Two**

11' 2" x 10' 11" ( 3.40m x 3.33m ) window to rear aspect, radiator.

#### **Bedroom Three**

8' 2" x 6' 1" ( 2.49m x 1.85m ) window to front aspect, carpeted flooring, radiator.