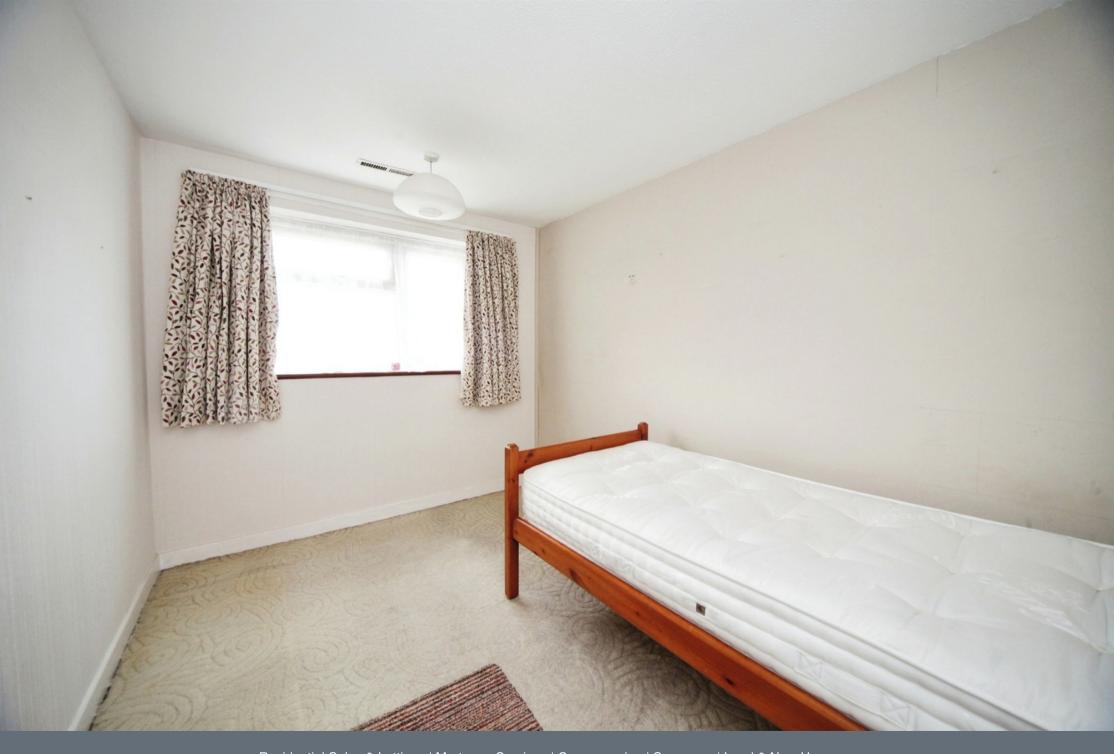

#### Bedroom One

 $10^{\prime}\,10^{\prime}\,x\,10^{\prime}\,8^{\prime\prime}$  (  $3.30m\,x\,3.25m$  ) window to front aspect, carpeted flooring, radiator.

## **Bedroom Two**

11' 2" x 10' 11" ( 3.40m x 3.33m ) window to rear aspect, radiator.

#### **Bedroom Three**

8' 2" x 6' 1" ( 2.49m x 1.85m ) window to front aspect, carpeted flooring, radiator.