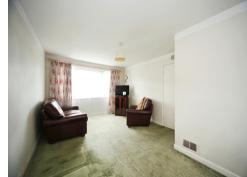

## Lounge

21' 9" x 11' 1" ( 6.63m x 3.38m ) window to front aspect, carpeted flooring, radiator.