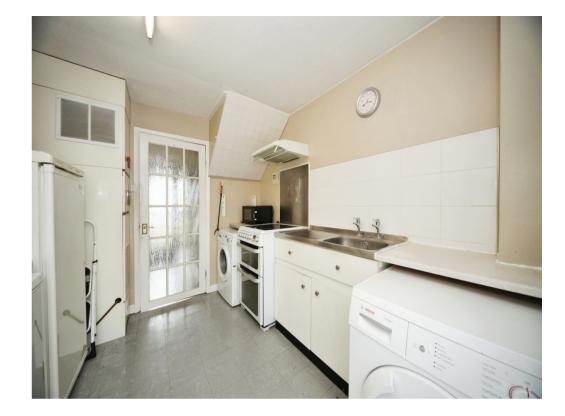

#### Kitchen

#### 9' 11" x 8' 11" ( 3.02m x 2.72m )

Fitted kitchen, wall and base units, double glazed window to rear aspect, work surfaces, one bowl sink / drainer, cooker hood, integrated oven and hob, space for fridge and freezer, space for washing machine.