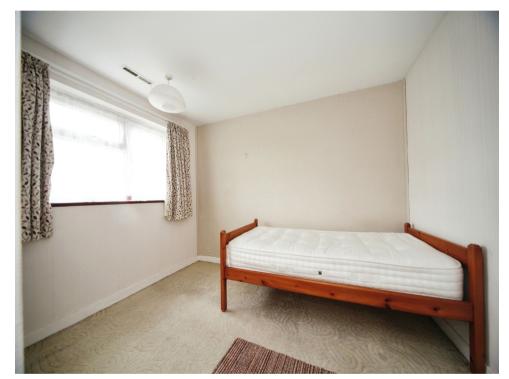

#### Bedroom One

 $10^{\prime}\,10^{\prime}\,x\,10^{\prime}\,8^{\prime\prime}$  (  $3.30m\,x\,3.25m$  ) window to front aspect, carpeted flooring, radiator.

## **Bedroom Two**

11' 2" x 10' 11" ( 3.40m x 3.33m ) window to rear aspect, radiator.

#### **Bedroom Three**

8' 2" x 6' 1" ( 2.49m x 1.85m ) window to front aspect, carpeted flooring, radiator.