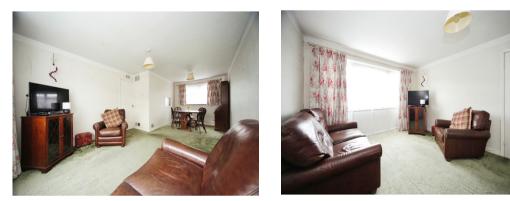

## Lounge

21' 9" x 11' 1" ( 6.63m x 3.38m ) window to front aspect, carpeted flooring, radiator.