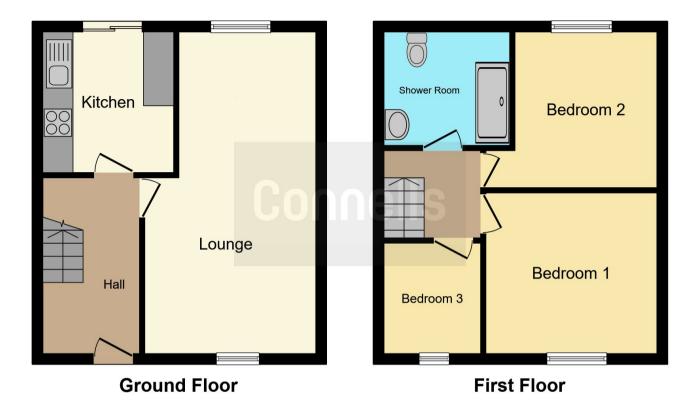

Accommodation comprises; entrance hall, lounge/ diner and kitchen. Whilst the first floor comprises; Three bedrooms and a family bathroom. Outside the property benefits from front and rear gardens and garage in block.

#### **Entrance Hall**

Door to front aspect

## Lounge

21' 9" x 11' 1" ( 6.63m x 3.38m ) window to front aspect, carpeted flooring, radiator.

#### Kitchen

#### 9' 11" x 8' 11" ( 3.02m x 2.72m )

Fitted kitchen, wall and base units, double glazed window to rear aspect, work surfaces, one bowl sink / drainer, cooker hood, integrated oven and hob, space for fridge and freezer, space for washing machine.

#### Bedroom One

 $10^{\prime}\,10^{\prime}\,x\,10^{\prime}\,8^{\prime\prime}$  (  $3.30m\,x\,3.25m$  ) window to front aspect, carpeted flooring, radiator.

## **Bedroom Two**

11' 2" x 10' 11" ( 3.40m x 3.33m ) window to rear aspect, radiator.

#### **Bedroom Three**

8' 2" x 6' 1" ( 2.49m x 1.85m ) window to front aspect, carpeted flooring, radiator.