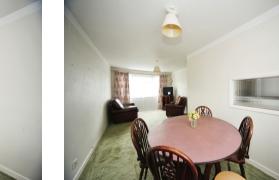

## Lounge

21' 9" x 11' 1" ( 6.63m x 3.38m ) window to front aspect, carpeted flooring, radiator.