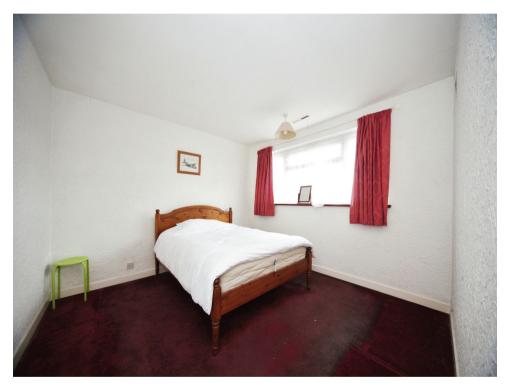

#### Bedroom One

 $10^{\prime}\,10^{\prime}\,x\,10^{\prime}\,8^{\prime\prime}$  (  $3.30m\,x\,3.25m$  ) window to front aspect, carpeted flooring, radiator.

## **Bedroom Two**

11' 2" x 10' 11" ( 3.40m x 3.33m ) window to rear aspect, radiator.

#### **Bedroom Three**

8' 2" x 6' 1" ( 2.49m x 1.85m ) window to front aspect, carpeted flooring, radiator.