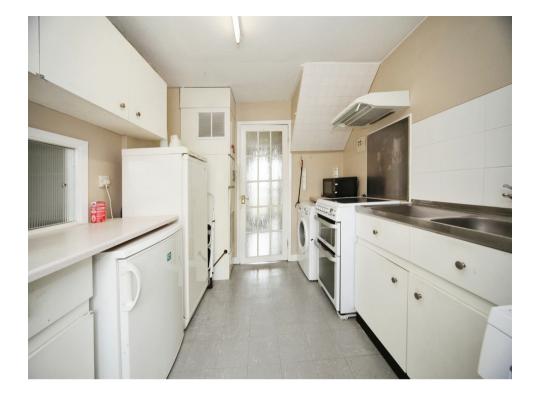

#### Kitchen

#### 9' 11" x 8' 11" ( 3.02m x 2.72m )

Fitted kitchen, wall and base units, double glazed window to rear aspect, work surfaces, one bowl sink / drainer, cooker hood, integrated oven and hob, space for fridge and freezer, space for washing machine.