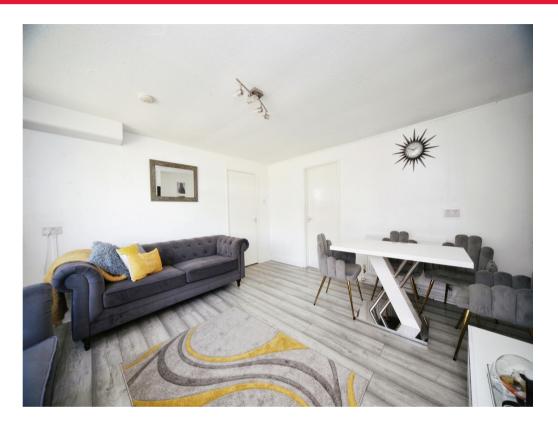

## Lounge

14' x 14' ( 4.27m x 4.27m )
Laminate flooring, window to front aspect