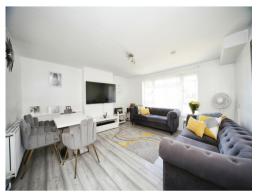

## Lounge

14' x 14' ( 4.27m x 4.27m )
Laminate flooring, window to front aspect