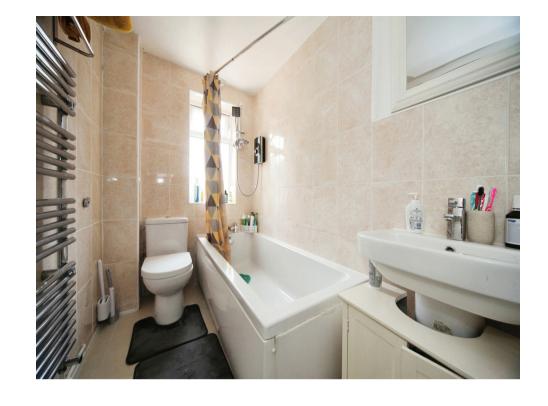

#### **Bathroom**

Shower over bath, wash hand basin, WC, tiled flooring, tiled wall to floor, window to rear.