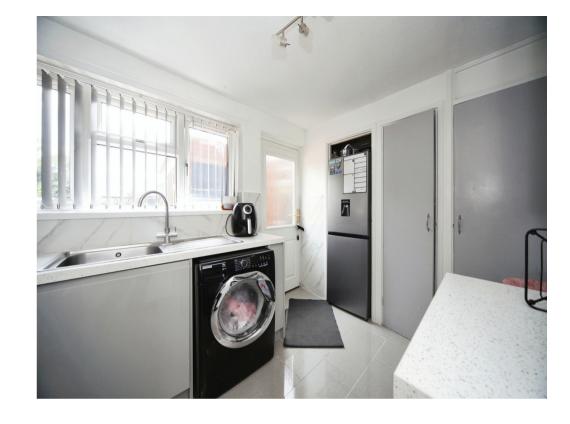

#### Kitchen

 $9'\,9"\,x\,7'\,10"$  (  $2.97m\,x\,2.39m$  ) Tiled flooring, double oven and gas hob.