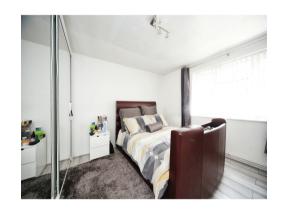

#### **Bedroom One**

12' 1" x 10' 10" ( 3.68m x 3.30m ) Laminate flooring, window to rear.