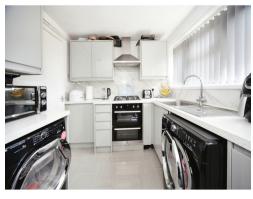

#### Kitchen

 $9'\,9"\,x\,7'\,10"$  (  $2.97m\,x\,2.39m$  ) Tiled flooring, double oven and gas hob.