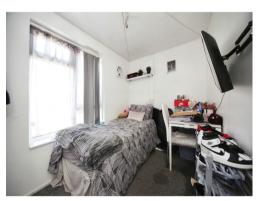

#### **Bedroom Two**

10' 11" x 6' 7" ( 3.33m x 2.01m )
Carpeted flooring, window to front aspect.