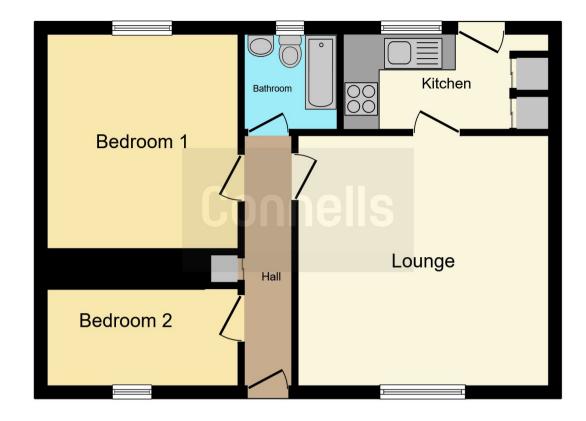

#### **Entrance Hall**

Laminate flooring.

## Lounge

14' x 14' ( 4.27m x 4.27m )
Laminate flooring, window to front aspect

#### Kitchen

 $9'\,9"\,x\,7'\,10"$  (  $2.97m\,x\,2.39m$  ) Tiled flooring, double oven and gas hob.

#### **Bedroom One**

12' 1" x 10' 10" ( 3.68m x 3.30m ) Laminate flooring, window to rear.

#### **Bedroom Two**

10' 11" x 6' 7" ( 3.33m x 2.01m )
Carpeted flooring, window to front aspect.

#### **Bathroom**

Shower over bath, wash hand basin, WC, tiled flooring, tiled wall to floor, window to rear.

### **Parking**

This floor plan is for illustrative purposes only. It is not drawn to scale. Any measurements, floor areas (including any total floor area), openings and orientation are approximate. No details are guaranteed, they cannot be relied upon for any purpose and they do not form part of any agreement. No liability is taken for any error, omission or misstatement. A party must rely upon its own inspection(s). Powered by www.focalagent.com