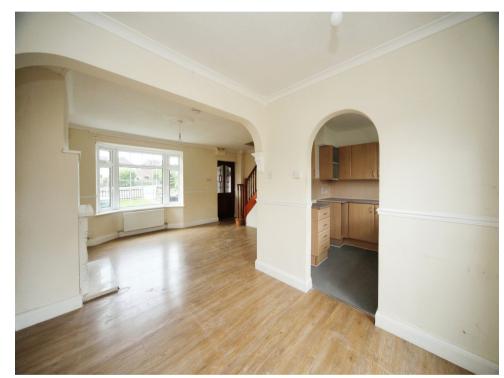

Accommodation comprises; entrance porch, lounge / diner and kitchen with patio door leading to rear garden. The first floors boasts three good size bedrooms and a family bathroom. Outside# the home benefits from on street parking and a well kept front and rear garden.

# Lounge / Diner

Window to front aspect, radiator, wooden laminate flooring