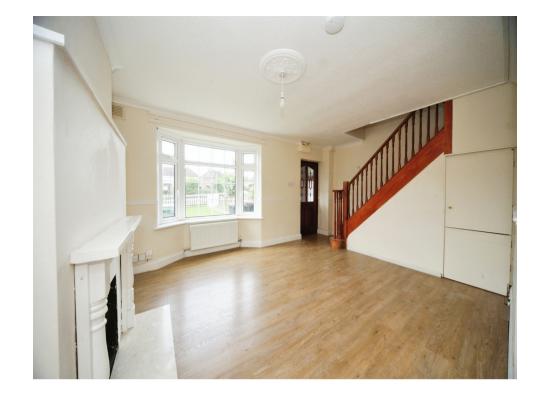

l**

Door to front aspect

# Lounge / Diner

Window to front aspect, radiator, wooden laminate flooring

# Kitchen

8' 8" x 7' 7" ( 2.64m x 2.31m )

Fitted kitchen, wall and base units, double glazed window to rear aspect, work surfaces, one bowl sink / drainer, cooker hood, space for oven and hob, space for fridge and freezer, space for washing machine.

### **Bedroom One**

10' 9" x 9' 2" ( 3.28m x 2.79m ) Window to front aspect, radiator

#### **Bedroom Two**

10' 1" x 9' 1" ( 3.07m x 2.77m ) Window to rear aspect, radiator

#### **Bedroom Three**

8' 4" x 7' 1" ( 2.54m x 2.16m ) Window to rear aspect, radiator

#### Bathroom

bath with overhead shower, wash hand basin, w/c, radiator.

#### Outside

### **Front Garden**

Patio, laid to lawn

## Rear Garden

Patio, laid to lawn

















Residential Sales & Lettings | Mortgage Services | Conveyancing | Surveyors | Land & New Homes



This floor plan is for illustrative purposes only. It is not drawn to scale. Any measurements, floor areas (including any total floor area), openings and orientation are approximate. No details are guaranteed, they cannot be relied upon for any purpose and they do not form part of any agreement. No liability is taken for any error, omission or misstatement. A party must rely upon its own inspection(s). Powered by www.focalagent.com

To view this property please contact Connells on

T 01582 661 265 E dunstable@connells.co.uk

19 High Street North
DUNSTABLE LU6 1HX

EPC Rating: C

check out more properties at connells.co.uk







1. MONEY LAUNDERING REGULATIONS Intending purchasers will