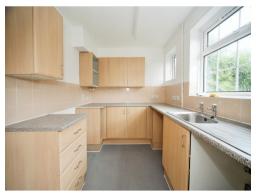

# Kitchen

8' 8" x 7' 7" ( 2.64m x 2.31m )

Fitted kitchen, wall and base units, double glazed window to rear aspect, work surfaces, one bowl sink / drainer, cooker hood, space for oven and hob, space for fridge and freezer, space for washing machine.