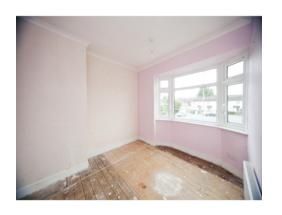

### **Bedroom One**

10' 9" x 9' 2" ( 3.28m x 2.79m ) Window to front aspect, radiator

#### **Bedroom Two**

10' 1" x 9' 1" ( 3.07m x 2.77m ) Window to rear aspect, radiator

#### **Bedroom Three**

8' 4" x 7' 1" ( 2.54m x 2.16m ) Window to rear aspect, radiator