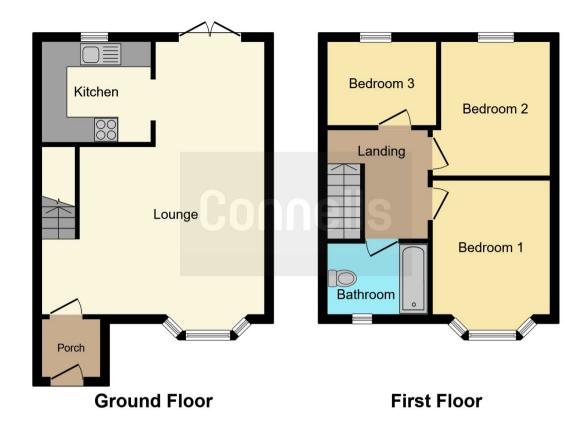

Accommodation comprises; entrance porch, lounge / diner and kitchen with patio door leading to rear garden. The first floors boasts three good size bedrooms and a family bathroom. Outside# the home benefits from on street parking and a well kept front and rear garden.

### **Entrance Hall**

Door to front aspect

# Lounge / Diner

Window to front aspect, radiator, wooden laminate flooring

# Kitchen

8' 8" x 7' 7" ( 2.64m x 2.31m )

Fitted kitchen, wall and base units, double glazed window to rear aspect, work surfaces, one bowl sink / drainer, cooker hood, space for oven and hob, space for fridge and freezer, space for washing machine.

### **Bedroom One**

10' 9" x 9' 2" ( 3.28m x 2.79m ) Window to front aspect, radiator

#### **Bedroom Two**

10' 1" x 9' 1" ( 3.07m x 2.77m ) Window to rear aspect, radiator

#### **Bedroom Three**

8' 4" x 7' 1" ( 2.54m x 2.16m ) Window to rear aspect, radiator

#### Bathroom

bath with overhead shower, wash hand basin, w/c, radiator.

## Rear Garden

Patio, laid to lawn

Residential Sales & Lettings | Mortgage Services | Conveyancing | Surveyors | Land & New Homes

This floor plan is for illustrative purposes only. It is not drawn to scale. Any measurements, floor areas (including any total floor area), openings and orientation are approximate. No details are guaranteed, they cannot be relied upon for any purpose and they do not form part of any agreement. No liability is taken for any error, omission or misstatement. A party must rely upon its own inspection(s). Powered by www.focalagent.com