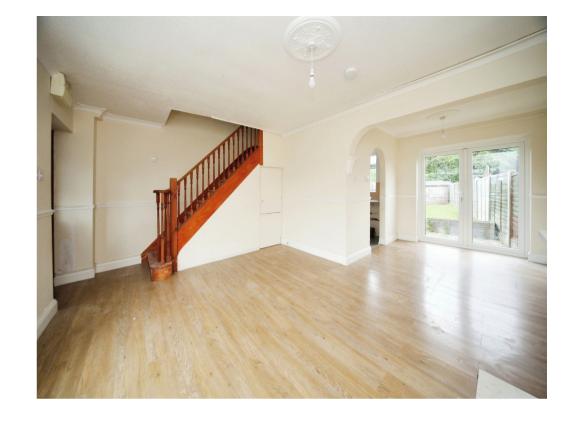

ance Hall**

Door to front aspect

# Lounge / Diner

Window to front aspect, radiator, wooden laminate flooring

# Kitchen

8' 8" x 7' 7" ( 2.64m x 2.31m )

Fitted kitchen, wall and base units, double glazed window to rear aspect, work surfaces, one bowl sink / drainer, cooker hood, space for oven and hob, space for fridge and freezer, space for washing machine.

### **Bedroom One**

10' 9" x 9' 2" ( 3.28m x 2.79m ) Window to front aspect, radiator

#### **Bedroom Two**

10' 1" x 9' 1" ( 3.07m x 2.77m ) Window to rear aspect, radiator

#### **Bedroom Three**

8' 4" x 7' 1" ( 2.54m x 2.16m ) Window to rear aspect, radiator

#### Bathroom

bath with overhead shower, wash hand basin, w/c, radiator.

#### Outside

### **Front Garden**

Patio, laid to lawn

## Rear Garden

Patio, laid to lawn

















Residential Sales & Lettings | Mortgage Services | Conveyancing | Surveyors | Land & New Homes



This floor plan is for illustrative purposes only. It is not drawn to scale. Any measurements, floor areas (including any total floor area), openings and orientation are approximate. No details are guaranteed, they cannot be relied upon for any purpose and they do not form part of any agreement. No liability is taken for any error, omission or misstatement. A party must rely upon its own inspection(s). Powered by www.focalagent.com

To view this property please contact Connells on

T 01582 661 265 E dunstable@connells.co.uk

19 High Street North
DUNSTABLE LU6 1HX

EPC Rating: C

check out more properties at connells.co.uk







1. MONEY LAUNDERING REGULATIONS Intending purchas