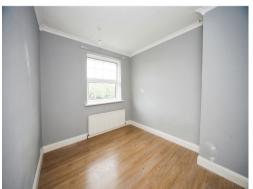

### **Bedroom One**

10' 9" x 9' 2" ( 3.28m x 2.79m ) Window to front aspect, radiator

#### **Bedroom Two**

10' 1" x 9' 1" ( 3.07m x 2.77m ) Window to rear aspect, radiator

#### **Bedroom Three**

8' 4" x 7' 1" ( 2.54m x 2.16m ) Window to rear aspect, radiator