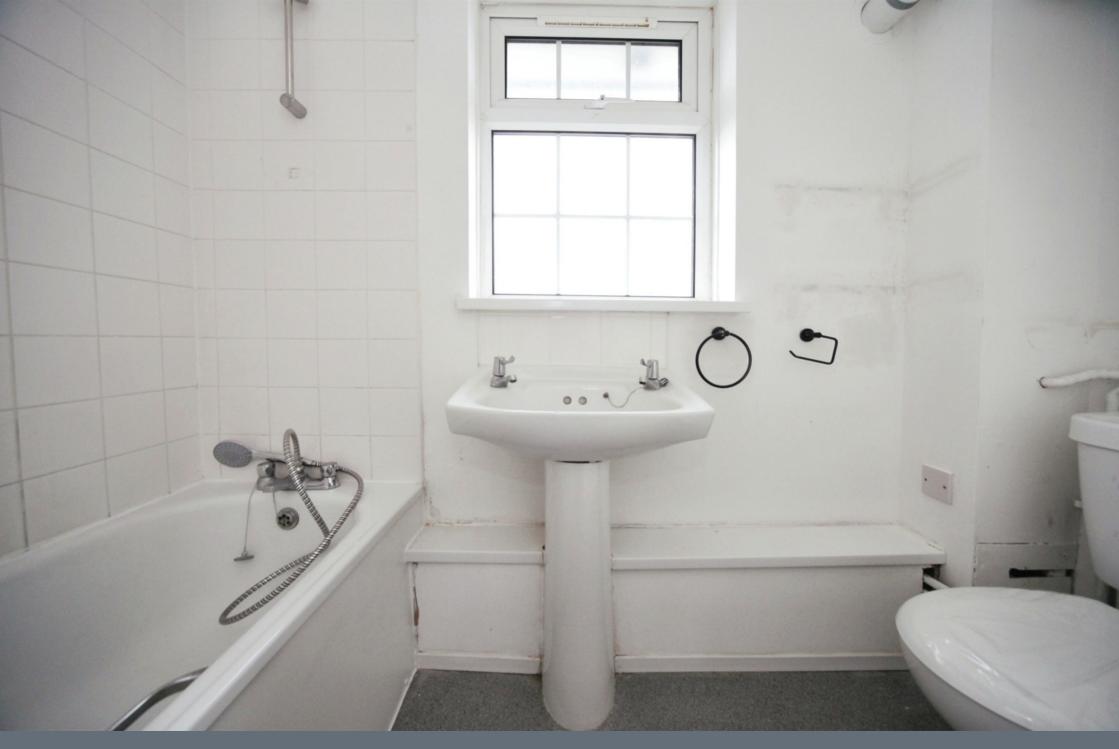

oor to front aspect

# Lounge / Diner

Window to front aspect, radiator, wooden laminate flooring

# Kitchen

8' 8" x 7' 7" ( 2.64m x 2.31m )

Fitted kitchen, wall and base units, double glazed window to rear aspect, work surfaces, one bowl sink / drainer, cooker hood, space for oven and hob, space for fridge and freezer, space for washing machine.

### **Bedroom One**

10' 9" x 9' 2" ( 3.28m x 2.79m ) Window to front aspect, radiator

#### **Bedroom Two**

10' 1" x 9' 1" ( 3.07m x 2.77m ) Window to rear aspect, radiator

#### **Bedroom Three**

8' 4" x 7' 1" ( 2.54m x 2.16m ) Window to rear aspect, radiator

#### Bathroom

bath with overhead shower, wash hand basin, w/c, radiator.

#### Outside

### **Front Garden**

Patio, laid to lawn

## Rear Garden

Patio, laid to lawn

















Residential Sales & Lettings | Mortgage Services | Conveyancing | Surveyors | Land & New Homes



This floor plan is for illustrative purposes only. It is not drawn to scale. Any measurements, floor areas (including any total floor area), openings and orientation are approximate. No details are guaranteed, they cannot be relied upon for any purpose and they do not form part of any agreement. No liability is taken for any error, omission or misstatement. A party must rely upon its own inspection(s). Powered by www.focalagent.com

To view this property please contact Connells on

T 01582 661 265 E dunstable@connells.co.uk

19 High Street North
DUNSTABLE LU6 1HX

EPC Rating: C

check out more properties at connells.co.uk







1. MONEY LAUNDERING REGULATIONS Intending purchasers will be as