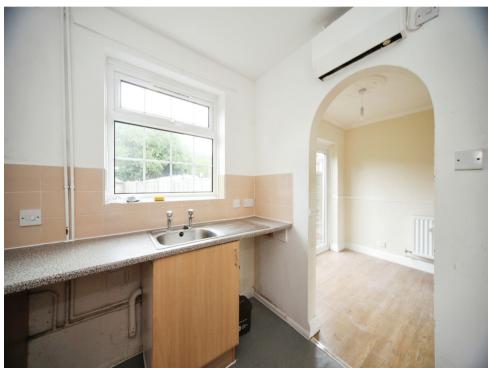

# Kitchen

8' 8" x 7' 7" ( 2.64m x 2.31m )

Fitted kitchen, wall and base units, double glazed window to rear aspect, work surfaces, one bowl sink / drainer, cooker hood, space for oven and hob, space for fridge and freezer, space for washing machine.