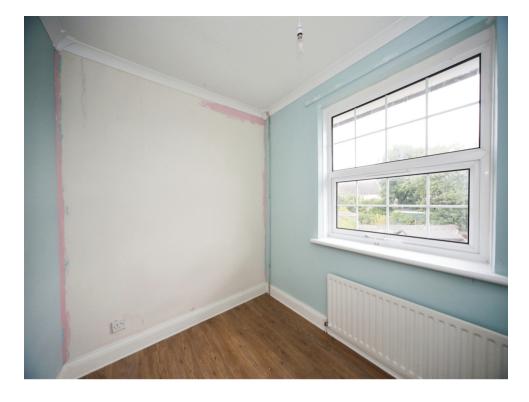

### **Bedroom One**

10' 9" x 9' 2" ( 3.28m x 2.79m ) Window to front aspect, radiator

#### **Bedroom Two**

10' 1" x 9' 1" ( 3.07m x 2.77m ) Window to rear aspect, radiator

#### **Bedroom Three**

8' 4" x 7' 1" ( 2.54m x 2.16m ) Window to rear aspect, radiator