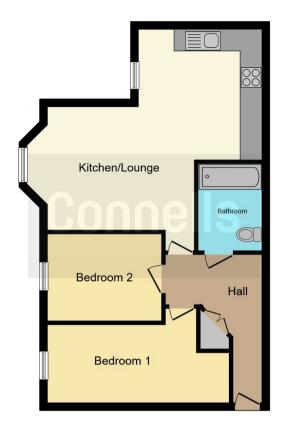

#### **Bathroom**

Vinyl flooring, three piece suite, shower over bath, basin with vanity unit and toilet.

This floor plan is for illustrative purposes only. It is not drawn to scale. Any measurements, floor areas (including any total floor area), openings and orientation are approximate. No details are guaranteed, they cannot be relied upon for any purpose and they do not form part of any agreement. No liability is taken for any error, omission or misstatement. A party must rely upon its own inspection(s). Powered by www.focalagent.com