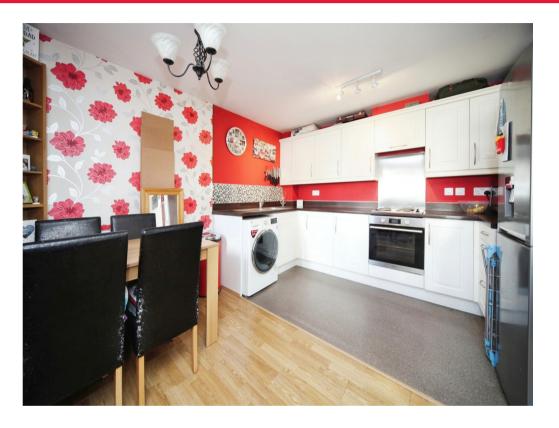

## Kitchen/ Dining Area

Vinyl flooring, integrated oven and hob and window to front.