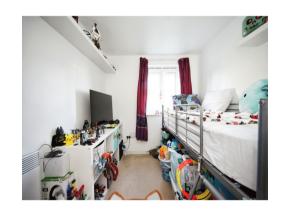

### **Bedroom Two**

10' 6" x 7' 10" ( 3.20m x 2.39m )
Carpeted flooring, window to front