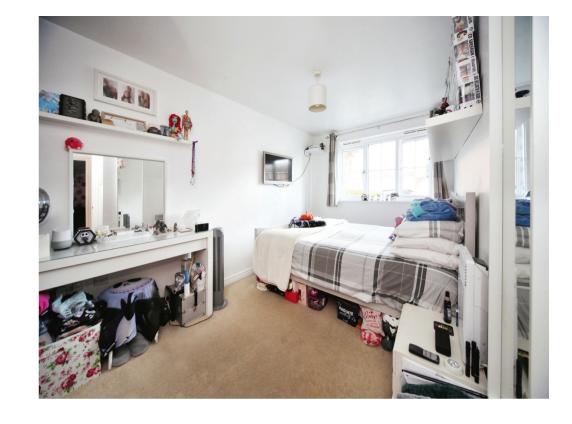

#### **Bedroom One**

17' 1" x 8' 1" ( 5.21m x 2.46m )

Carpeted flooring, window to front, built in storage

### **Bedroom Two**

10' 6" x 7' 10" ( 3.20m x 2.39m )
Carpeted flooring, window to front