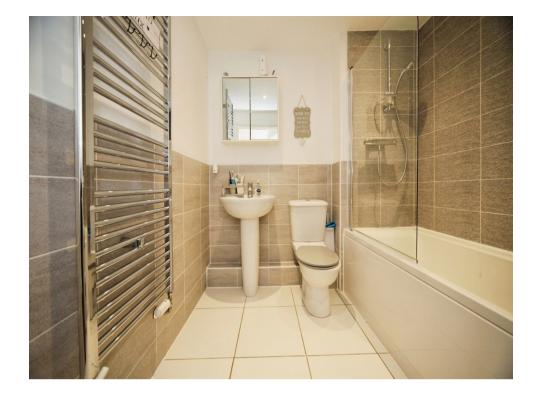

) Dual aspect window to rear and side, radiator, carpet flooring

#### **Entrance Hall**

Door to front aspect

#### Kitchen

7' x 11' 10" (2.13m x 3.61m) Fitted kitchen, wall and base units, double glazed window to side aspect, work surfaces, one bowl sink / drainer, cooker hood, integrated oven and hob, space for fridge and freezer, space for washing machine and dishwasher.

#### **Bedroom One**

11' 7" x 8' 7" ( $3.53m\ x\ 2.62m$ ) Window to front aspect, carpet flooring, radiator

#### En-Suite

Shower cubical, w/c, wash hand basin

#### **Bedroom Two**

11' 7" x 7' 8" ( 3.53m x 2.34m ) Window to front aspect, carpet flooring, radiator

#### Bathroom

Bath with overhead shower, w/c, wash and hand basin

#### Outside

Allocated parking space

#### **Front Garden**

Laid to lawn

















Residential Sales & Lettings | Mortgage Services | Conveyancing | Surveyors | Land & New Homes





To view this property please contact Connells on

#### T 01582 661 265 E dunstable@connells.co.uk

19 High Street North DUNSTABLE LU6 1HX

EPC Rating: B

#### view this property online connells.co.uk/Property/DUN311118

This is a Leasehold property with details as follows; Term of Lease 125 years from 01 Jan 2014. Should you require further information please contact the branch. Please Note additional fees could be incurred for items such as

1. MONEY LAUNDERING REGULATIONS Intending purchasers will be asked to produce identification documentation at a later stage and we would ask for your co-operation in order that there will be no delay in agreeing the sale. 2. These particulars