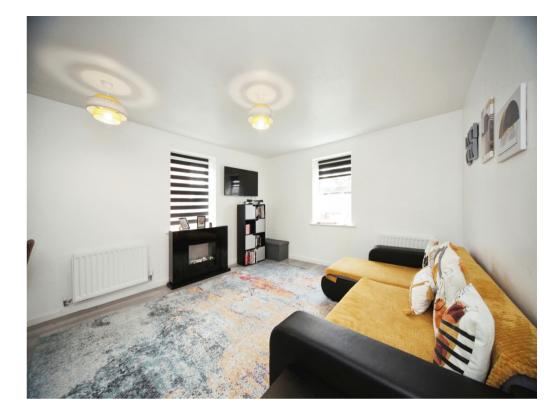

#### Lounge

13' 7" x 12' 8" ( 4.14m x 3.86m ) Dual aspect window to rear and side, radiator, carpet flooring

#### **Entrance Hall**

Door to front aspect