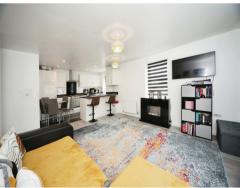

#### Lounge

13' 7" x 12' 8" ( 4.14m x 3.86m ) Dual aspect window to rear and side, radiator, carpet flooring