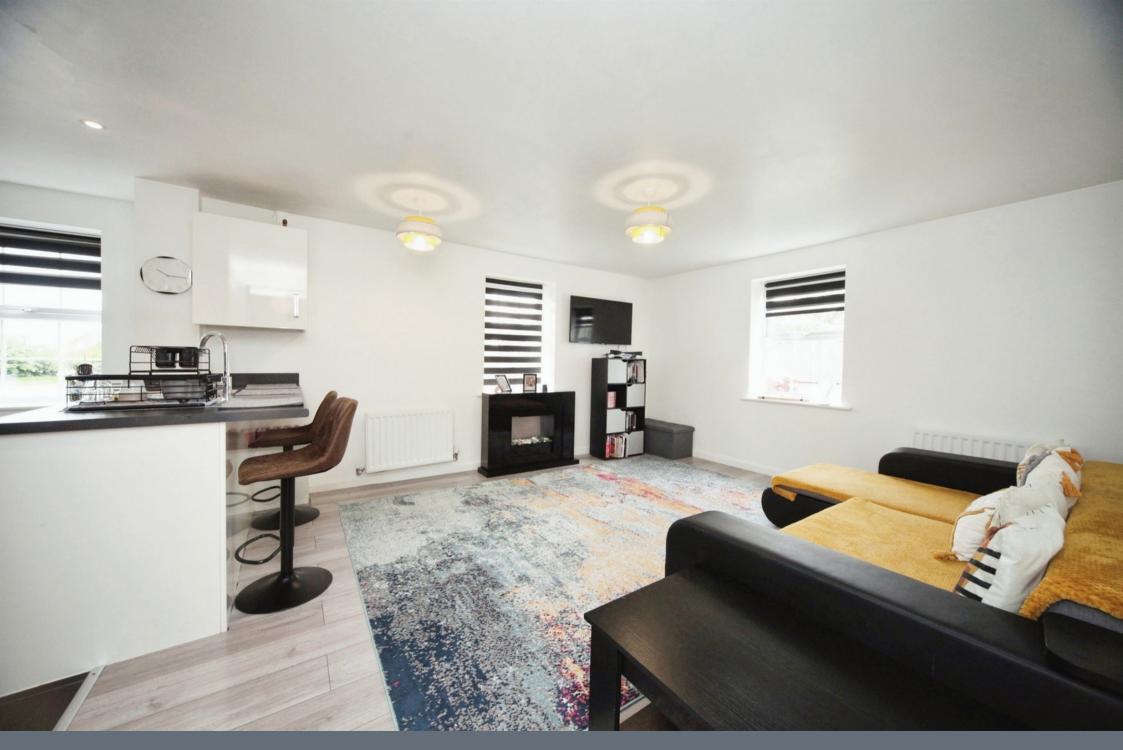

Property comprises of: Open Plan Lounge / Kitchen Diner, two goodsize bedrooms with en-suite to master bedroom and family bathroom. outside comprises allocated parking space and visitor bays.

Appealing to first time buyers and small families, this modern family home is ideally located for commuters with fantastic access to the A5 and M1 via the bypass link and a variety of highly rated schools.

#### Lounge

13' 7" x 12' 8" ( 4.14m x 3.86m ) Dual aspect window to rear and side, radiator, carpet flooring

#### Kitchen

7' x 11' 10" (2.13m x 3.61m) Fitted kitchen, wall and base units, double glazed window to side aspect, work surfaces, one bowl sink / drainer, cooker hood, integrated oven and hob, space for fridge and freezer, space for washing machine and dishwasher.