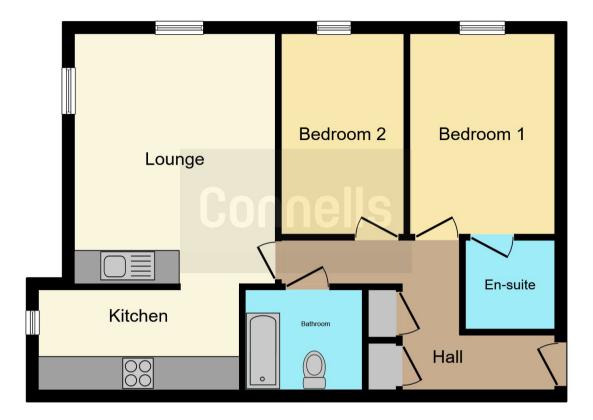

Property comprises of: Open Plan Lounge / Kitchen Diner, two goodsize bedrooms with en-suite to master bedroom and family bathroom. outside comprises allocated parking space and visitor bays.

Appealing to first time buyers and small families, this modern family home is ideally located for commuters with fantastic access to the A5 and M1 via the bypass link and a variety of highly rated schools.

#### Lounge

13' 7" x 12' 8" ( 4.14m x 3.86m ) Dual aspect window to rear and side, radiator, carpet flooring

#### **Entrance Hall**

Door to front aspect

#### Kitchen

7' x 11' 10" (2.13m x 3.61m) Fitted kitchen, wall and base units, double glazed window to side aspect, work surfaces, one bowl sink / drainer, cooker hood, integrated oven and hob, space for fridge and freezer, space for washing machine and dishwasher.

#### **Bedroom One**

11' 7" x 8' 7" ( $3.53m\ x\ 2.62m$ ) Window to front aspect, carpet flooring, radiator

#### En-Suite

Shower cubical, w/c, wash hand basin

#### **Bedroom Two**

11' 7" x 7' 8" ( 3.53m x 2.34m ) Window to front aspect, carpet flooring, radiator

#### Bathroom

Bath with overhead shower, w/c, wash and hand basin

#### Outside

Allocated parking space