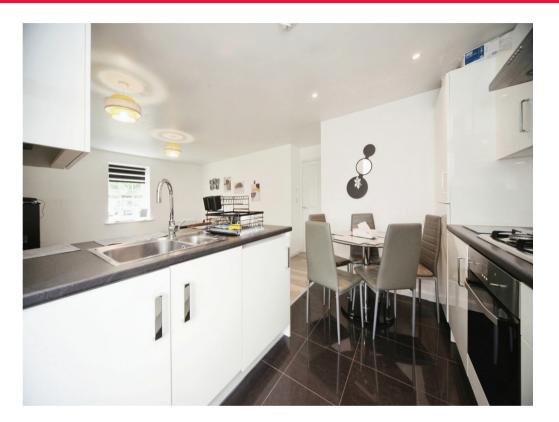

#### Kitchen

7' x 11' 10" (2.13m x 3.61m) Fitted kitchen, wall and base units, double glazed window to side aspect, work surfaces, one bowl sink / drainer, cooker hood, integrated oven and hob, space for fridge and freezer, space for washing machine and dishwasher.