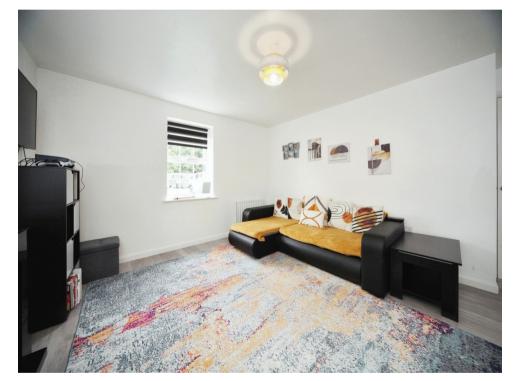

#### Lounge

13' 7" x 12' 8" ( 4.14m x 3.86m ) Dual aspect window to rear and side, radiator, carpet flooring