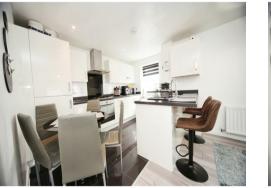

#### Kitchen

7' x 11' 10" (2.13m x 3.61m) Fitted kitchen, wall and base units, double glazed window to side aspect, work surfaces, one bowl sink / drainer, cooker hood, integrated oven and hob, space for fridge and freezer, space for washing machine and dishwasher.