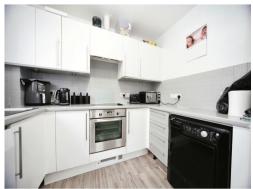

#### Kitchen

8' 10" x 5' 10" ( 2.69m x 1.78m )

Vinyl flooring, window to side. Integrated electric oven & hob.