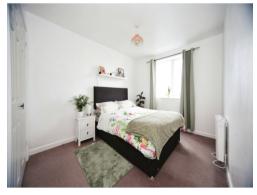

### **Bedroom One**

12' 11" x 8' 10" ( 3.94m x 2.69m )

Carpeted flooring, window to front aspect. Built in wardrobes.

## **Bedroom Two**

9' 6" x 6' 11" ( 2.90m x 2.11m )

Carpeted flooring, window to front.

This floor plan is for illustrative purposes only. It is not drawn to scale. Any measurements, floor areas (including any total floor area), openings and orientation are approximate. No details are guaranteed, they cannot be relied upon for any purpose and they do not form part of any agreement. No liability is taken for any error, omission or misstatement. A party must rely upon its own inspection(s). Powered by www.focalagent.com