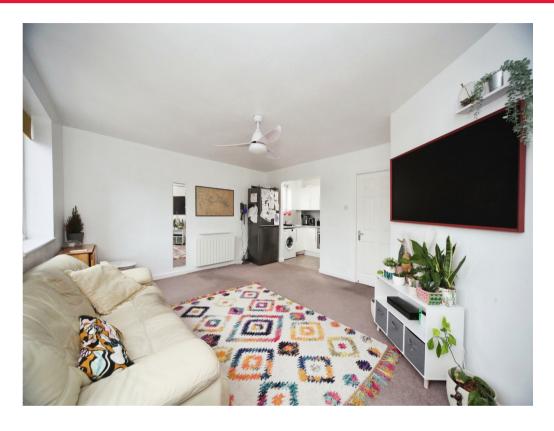

## **Living Room**

16' 2" x 13' 8" (  $4.93 \, \mathrm{m} \ \mathrm{x} \ 4.17 \mathrm{m}$  )

Carpeted flooring, dual aspect window to rear.