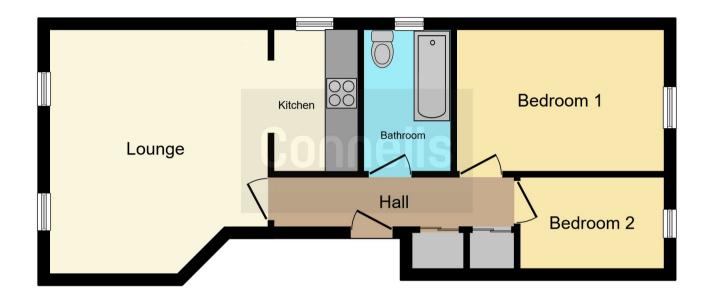

### **Entrance Hall**

Carpeted

## **Living Room**

16' 2" x 13' 8" (  $4.93 \, \mathrm{m} \ \mathrm{x} \ 4.17 \mathrm{m}$  )

Carpeted flooring, dual aspect window to rear.

#### Kitchen

8' 10" x 5' 10" ( 2.69m x 1.78m )

Vinyl flooring, window to side. Integrated electric oven & hob.

### **Bedroom One**

12' 11" x 8' 10" ( 3.94m x 2.69m )

Carpeted flooring, window to front aspect. Built in wardrobes.

## **Bedroom Two**

9' 6" x 6' 11" ( 2.90m x 2.11m )

Carpeted flooring, window to front.

This floor plan is for illustrative purposes only. It is not drawn to scale. Any measurements, floor areas (including any total floor area), openings and orientation are approximate. No details are guaranteed, they cannot be relied upon for any purpose and they do not form part of any agreement. No liability is taken for any error, omission or misstatement. A party must rely upon its own inspection(s). Powered by www.focalagent.com