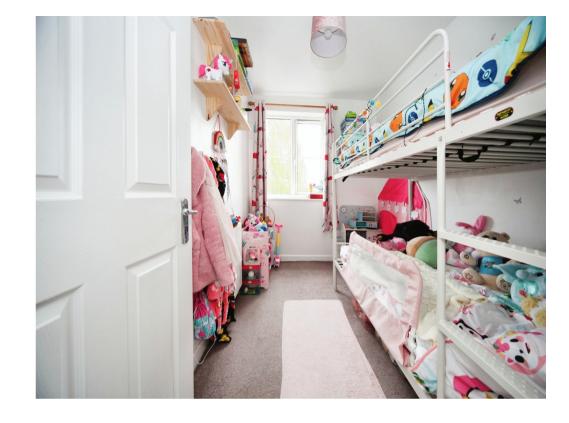

## **Bedroom Two**

9' 6" x 6' 11" ( 2.90m x 2.11m )

Carpeted flooring, window to front.

This floor plan is for illustrative purposes only. It is not drawn to scale. Any measurements, floor areas (including any total floor area), openings and orientation are approximate. No details are guaranteed, they cannot be relied upon for any purpose and they do not form part of any agreement. No liability is taken for any error, omission or misstatement. A party must rely upon its own inspection(s). Powered by www.focalagent.com