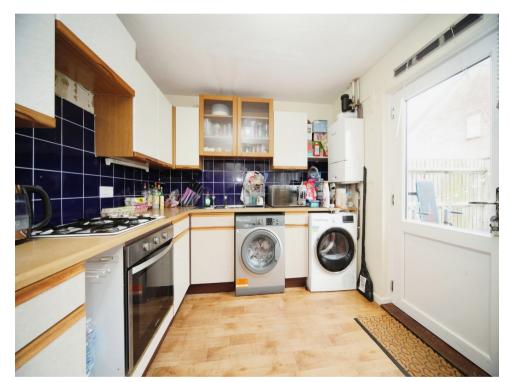

#### 11' 10" x 8' 10" ( 3.61m x 2.69m )

Fitted kitchen, wall and base units, double glazed window to rear aspect, work surfaces, one bowl sink / drainer, cooker hood, integrated oven and hob, space for fridge and freezer, space for washing machine.