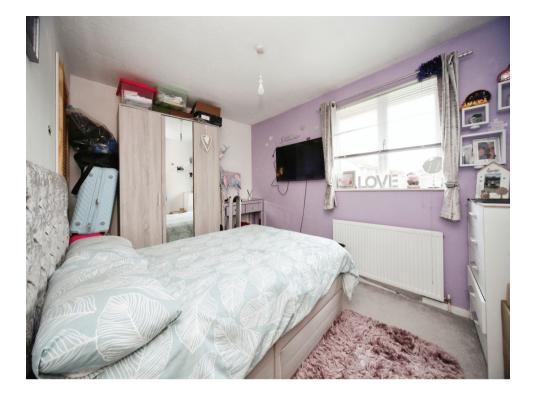

### **Bedroom One**

11' 9" x 8' 10" ( $3.58m \ x \ 2.69m$ ) Window to rear aspect, radiator, Carpeted flooring,

# **Bedroom Two**

11' 10" x 7' 4" ( 3.61m x 2.24m ) Window to front aspect, radiator, Carpeted flooring,