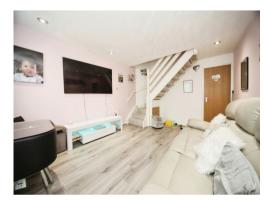

# Lounge

15' 10" x 11' 9" ( 4.83m x 3.58m ) Window to front aspect, radiator, Laminated flooring,