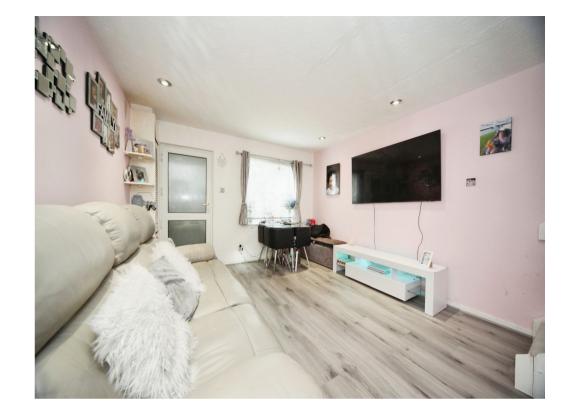

# Lounge

15' 10" x 11' 9" ( 4.83m x 3.58m ) Window to front aspect, radiator, Laminated flooring,