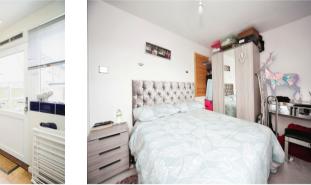

### **Bedroom One**

11' 9" x 8' 10" ( $3.58m \ x \ 2.69m$ ) Window to rear aspect, radiator, Carpeted flooring,

# **Bedroom Two**

11' 10" x 7' 4" ( 3.61m x 2.24m ) Window to front aspect, radiator, Carpeted flooring,