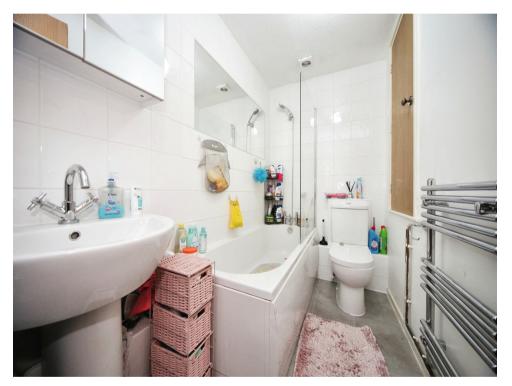

o side aspect,

# Lounge

15' 10" x 11' 9" ( 4.83m x 3.58m ) Window to front aspect, radiator, Laminated flooring,

# Kitchen

#### 11' 10" x 8' 10" ( 3.61m x 2.69m )

Fitted kitchen, wall and base units, double glazed window to rear aspect, work surfaces, one bowl sink / drainer, cooker hood, integrated oven and hob, space for fridge and freezer, space for washing machine.

### Landing

carpeted flooring.

### **Bedroom One**

11' 9" x 8' 10" ( $3.58m \ x \ 2.69m$ ) Window to rear aspect, radiator, Carpeted flooring,

# **Bedroom Two**

11' 10" x 7' 4" ( 3.61m x 2.24m ) Window to front aspect, radiator, Carpeted flooring,

# Bathroom

Bath with overhead shower, w/c, wash hand basin.

# Outside

**Front Garden** 

laid to lawn, patio

**Rear Garden** 





patio, artificial lawn.

















Residential Sales & Lettings | Mortgage Services | Conveyancing | Surveyors | Land & New Homes



**EPC Rating: C** 

Tenure: Freehold

view this property online connells.co.uk/Property/DUN311042

1. MONEY LAUNDERING REGULATIONS Intending purchasers will be asked to produce identification documentation at a later stage and we would ask for your co-operation in order that there will be no delay in agreeing the sale. 2. These particulars do not constitute part or all of an offer or contract. 3. The measurements indicated are supplied for guidance only and as such must be considered incorrect. Potential buyers are advised to recheck measurements before committing to any expense. 4. We have not tested any apparatus, equipment, fixtures, fittings or services and it is in the buyers inte