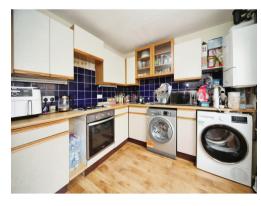

# Kitchen

#### 11' 10" x 8' 10" ( 3.61m x 2.69m )

Fitted kitchen, wall and base units, double glazed window to rear aspect, work surfaces, one bowl sink / drainer, cooker hood, integrated oven and hob, space for fridge and freezer, space for washing machine.