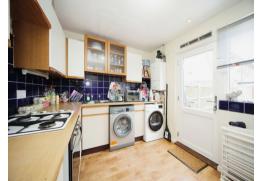

#### 11' 10" x 8' 10" ( 3.61m x 2.69m )

Fitted kitchen, wall and base units, double glazed window to rear aspect, work surfaces, one bowl sink / drainer, cooker hood, integrated oven and hob, space for fridge and freezer, space for washing machine.