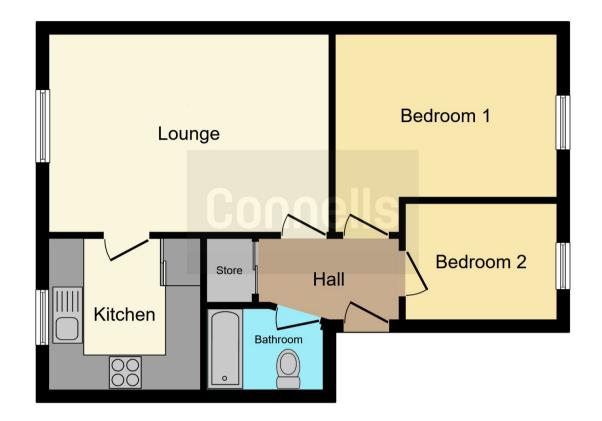

# **Property Description**

\* TWO BEDROOMS\* \*TOP FLOOR\* \*57 YEARS LEASE\* \*WITHIN CLOSE PROXIMITY TO LOCAL AMENITIES\* \*CHAIN FREE\*

A two bedroom top floor apartment located in central Dunstable comprising of; entrance hall, lounge, kitchen, master bedroom, bedroom two and a family bathroom.

### **Entrance Hall**

Carpeted flooring, storage cupboard.

### Lounge

Carpeted flooring, window to rear aspect, electric fire place.

# Kitchen

Carpeted flooring, window to rear, intergrated

#### hob oven.

## **Bedroom One**

Carpeted flooring, window to front aspect.

#### **Bedroom Two**

Carpeted flooring, window to front aspect.

# Bathroom

Fully wall tiled three piece suite, shower over bath, toilet, wash hand basin, Carpeted flooring

Residential Sales & Lettings | Mortgage Services | Conveyancing | Surveyors | Land & New Homes