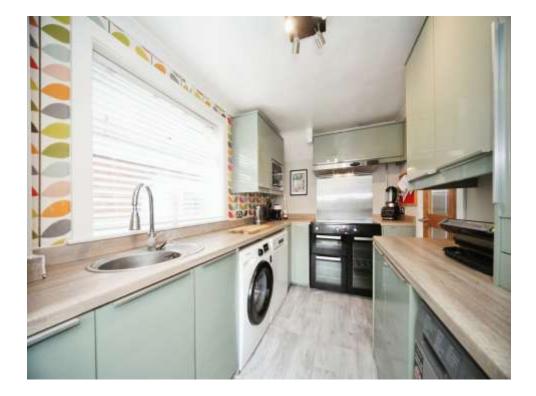

#### **Kitchen**

14' 8" x 7' 2" ( 4.47m x 2.18m )

Fitted kitchen, wall and base units, double glazed window to front aspect, work surfaces, one and half bowl sink / drainer, cooker hood, integrated oven and hob, space for fridge and freezer, space for washing machine and dishwasher.