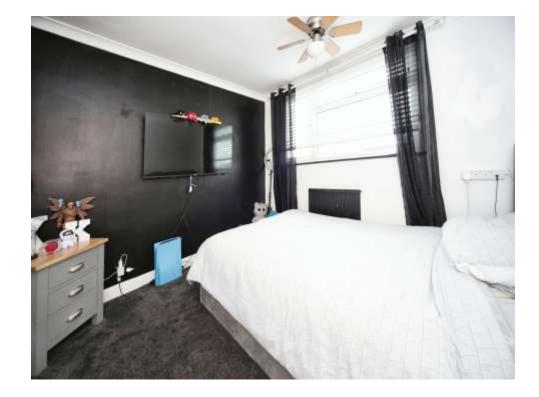

# Bedroom One

12' 9" x 8' 10" ( 3.89m x 2.69m ) window to front aspect, radiator.

# **Bedroom Two**

9' 2" x 9' 2" (  $2.79m\ x\ 2.79m$  ) window to rear aspect, radiator, carpeted flooring.

# **Bedroom Three**

9' 11" x 6' 11" ( 3.02m x 2.11m ) window to front aspect, radiator.