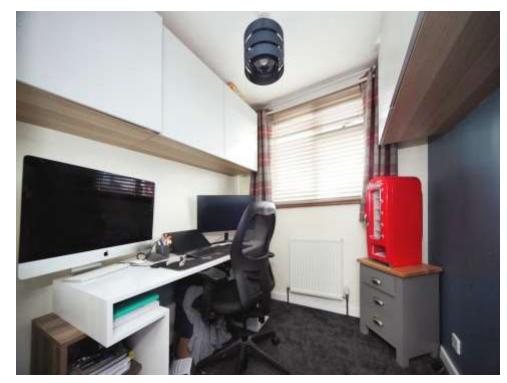

# **Bedroom Three**

9' 11" x 6' 11" ( 3.02m x 2.11m ) window to front aspect, radiator.