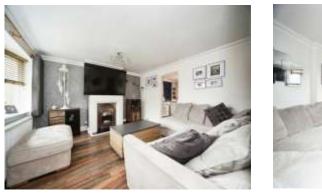

# Lounge

13' 10" x 12' 4" ( 4.22m x 3.76m ) window to front aspect, wooden flooring, radiator