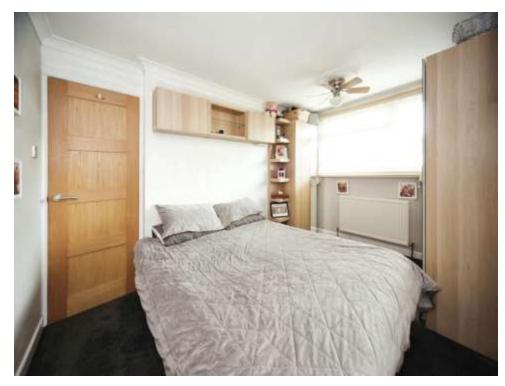

# Bedroom One

12' 9" x 8' 10" ( 3.89m x 2.69m ) window to front aspect, radiator.

# **Bedroom Two**

9' 2" x 9' 2" (  $2.79m\ x\ 2.79m$  ) window to rear aspect, radiator, carpeted flooring.

# **Bedroom Three**

9' 11" x 6' 11" ( 3.02m x 2.11m ) window to front aspect, radiator.