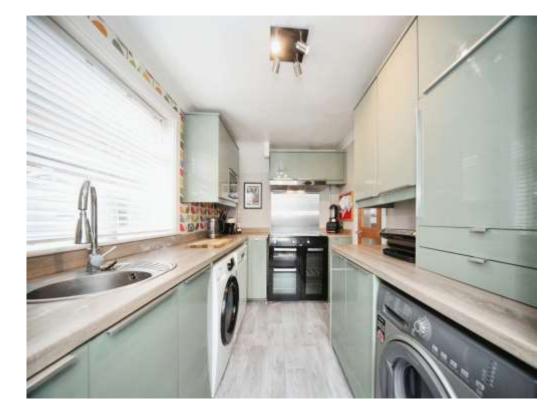

#### **Kitchen**

14' 8" x 7' 2" ( 4.47m x 2.18m )

Fitted kitchen, wall and base units, double glazed window to front aspect, work surfaces, one and half bowl sink / drainer, cooker hood, integrated oven and hob, space for fridge and freezer, space for washing machine and dishwasher.