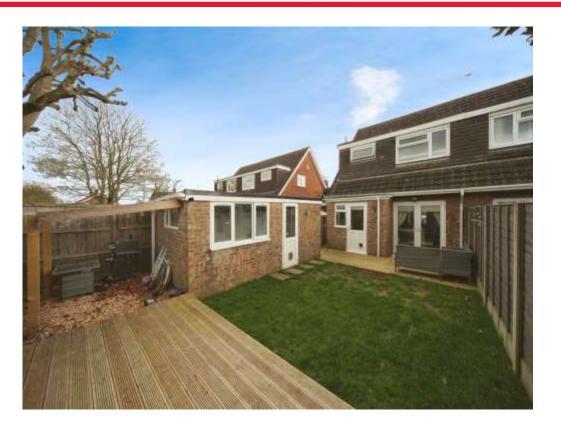

Accommodation comprises; entrance porch, entrance hall, lounge, diner and kitchen with patio door leading to rear garden. The first floors boasts three good size bedrooms and a family bathroom. Outside, the home benefits from off road parking and a well kept, low maintenance front and rear garden with outbuilding that has the benefit of power and lighting.

# Bathroom

bath, shower, w/c, wash hand basin.

**Front Garden** 

Off road parking

Rear Garden

patio, laid to lawn.

Residential Sales & Lettings | Mortgage Services | Conveyancing | Surveyors | Land & New Homes