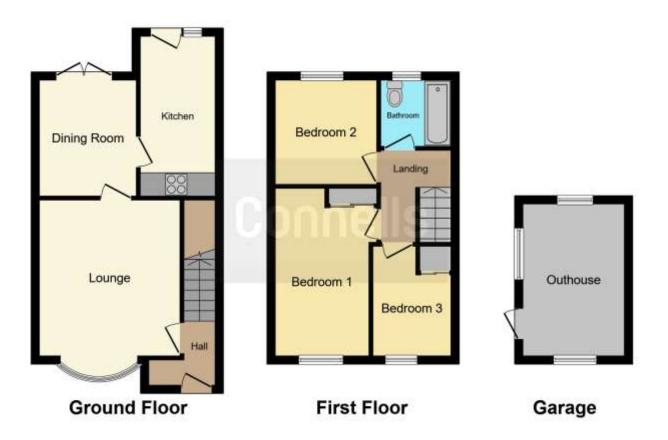

Accommodation comprises; entrance porch, entrance hall, lounge, diner and kitchen with patio door leading to rear garden. The first floors boasts three good size bedrooms and a family bathroom. Outside, the home benefits from off road parking and a well kept, low maintenance front and rear garden with outbuilding that has the benefit of power and lighting.

# **Entrance Porch**

Door to front aspect

# Lounge

13' 10" x 12' 4" ( 4.22m x 3.76m ) window to front aspect, wooden flooring, radiator

#### **Dining Room**

10' 9" x 8' 3" ( 3.28m x 2.51m ) window to rear aspect. wooden flooring

#### **Kitchen**

14' 8" x 7' 2" ( 4.47m x 2.18m )

Fitted kitchen, wall and base units, double glazed window to front aspect, work surfaces, one and half bowl sink / drainer, cooker hood, integrated oven and hob, space for fridge and freezer, space for washing machine and dishwasher.

# Bedroom One

12' 9" x 8' 10" ( 3.89m x 2.69m ) window to front aspect, radiator.

# **Bedroom Two**

9' 2" x 9' 2" (  $2.79m\ x\ 2.79m$  ) window to rear aspect, radiator, carpeted flooring.

# **Bedroom Three**

9' 11" x 6' 11" ( 3.02m x 2.11m ) window to front aspect, radiator.

# Bathroom

bath, shower, w/c, wash hand basin.

**Front Garden** 

Off road parking

Rear Garden

patio, laid to lawn.

Residential Sales & Lettings | Mortgage Services | Conveyancing | Surveyors | Land & New Homes

This floor plan is for illustrative purposes only. It is not drawn to scale. Any measurements, floor areas (including any total floor area), openings and orientation are approximate. No details are guaranteed, they cannot be relied upon for any purpose and they do not form part of any agreement. No liability is taken for any error, omission or misstatement. A party must rely upon its own inspection(s). Powered by www.focalagent.com