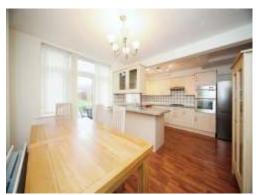

# Kitchen

12' 9" x 12' 8" ( 3.89m x 3.86m )

Fitted kitchen, wall and base units, double glazed window to rear aspect, work surfaces, one bowl sink / drainer, cooker hood, integrated oven and hob, space for fridge and freezer, space for washing machine.