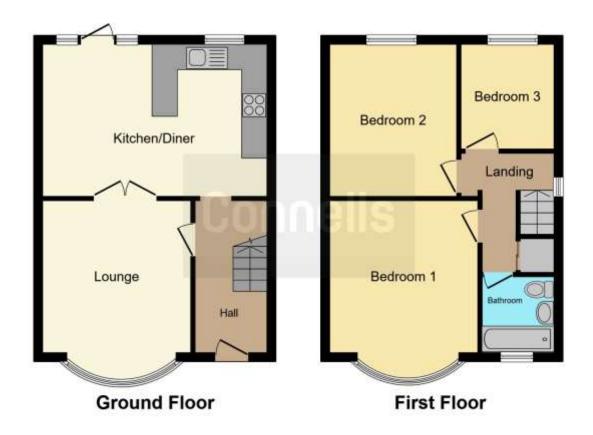

Accommodation comprises; entrance porch, lounge, kitchen/diner with patio doors leading to rear garden. The first floor features; three good sized bedrooms and a family bathroom. Externally the property benefits from off road parking and a goodsize rear garden.

### Rear Garden

laid to lawn, patio.

Residential Sales & Lettings | Mortgage Services | Conveyancing | Surveyors | Land & New Homes

This floor plan is for illustrative purposes only. It is not drawn to scale. Any measurements, floor areas (including any total floor area), openings and orientation are approximate. No details are guaranteed, they cannot be relied upon for any purpose and they do not form part of any agreement. No liability is taken for any error, omission or misstatement. A party must rely upon its own inspection(s). Powered by www.focalagent.com