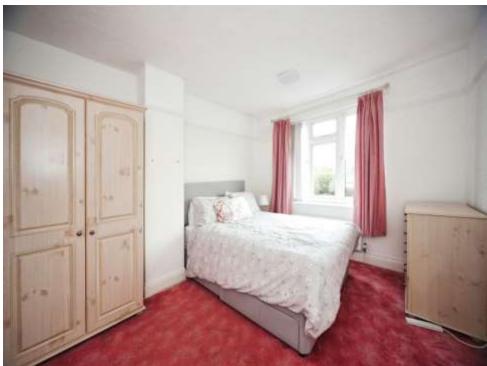

#### **Bedroom One**

14' 9" x 11' 1" ( 4.50m x 3.38m )

Bay window to front aspect, radiator, carpet flooring