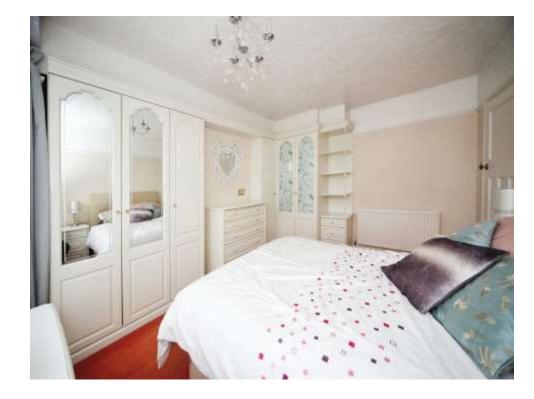

#### **Bedroom One**

14' 9" x 11' 1" ( 4.50m x 3.38m )

Bay window to front aspect, radiator, carpet flooring