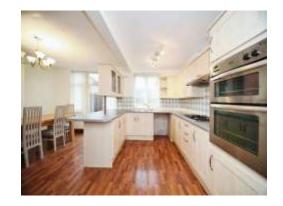

# Kitchen

12' 9" x 12' 8" ( 3.89m x 3.86m )

Fitted kitchen, wall and base units, double glazed window to rear aspect, work surfaces, one bowl sink / drainer, cooker hood, integrated oven and hob, space for fridge and freezer, space for washing machine.