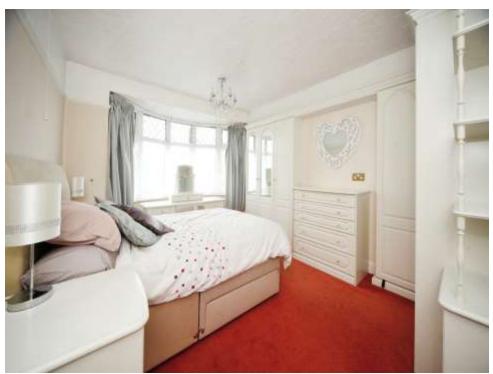

#### **Bedroom Two**

10' 1" x 9' 6" ( 3.07m x 2.90m )

Window to rear aspect, radiator, carpet flooring