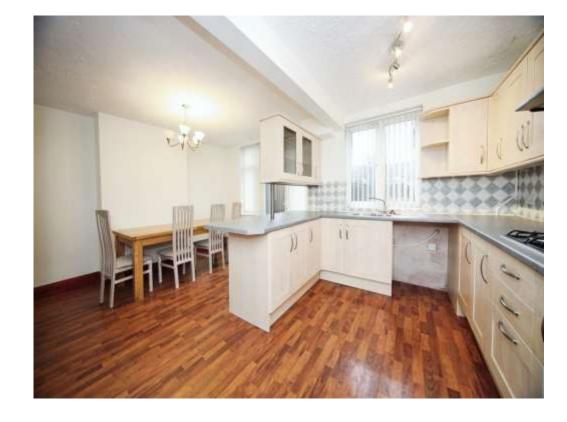

# Kitchen

12' 9" x 12' 8" ( 3.89m x 3.86m )

Fitted kitchen, wall and base units, double glazed window to rear aspect, work surfaces, one bowl sink / drainer, cooker hood, integrated oven and hob, space for fridge and freezer, space for washing machine.