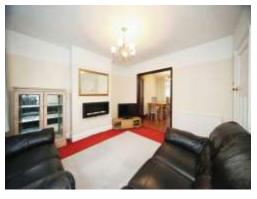

# Lounge

13' 10" x 11' 9" ( 4.22m x 3.58m )

window to front aspect, radiator, carpet flooring