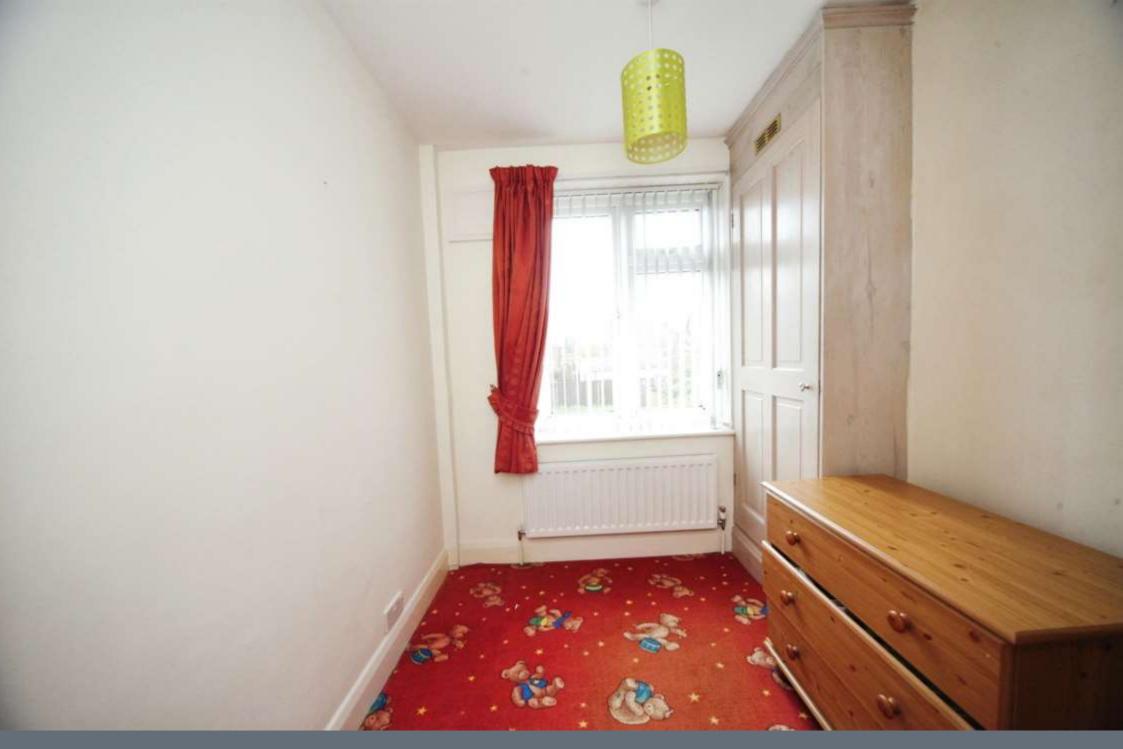

## **Bedroom Three**

7' 2" x 5' 7" ( 2.18m x 1.70m )

window to rear aspect, radiator, carpet flooring