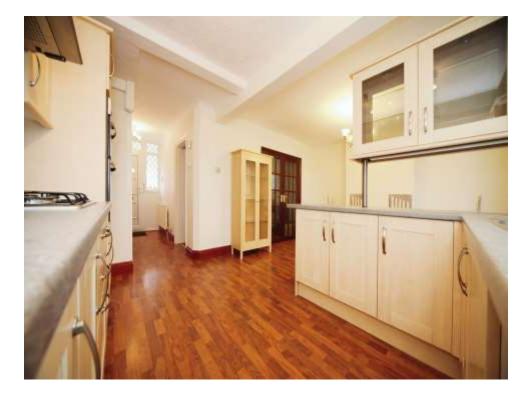

# Kitchen

12' 9" x 12' 8" ( 3.89m x 3.86m )

Fitted kitchen, wall and base units, double glazed window to rear aspect, work surfaces, one bowl sink / drainer, cooker hood, integrated oven and hob, space for fridge and freezer, space for washing machine.