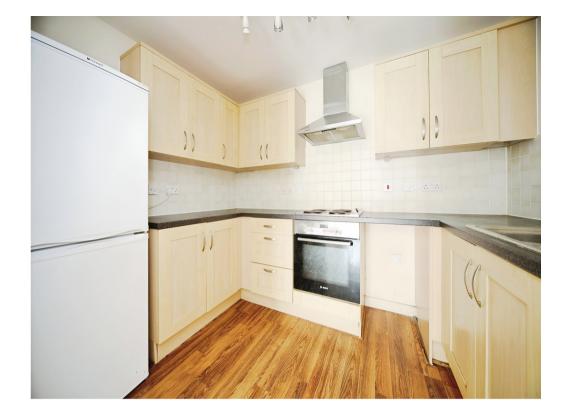

### Kitchen

10' 7" x 7' (3.23m x 2.13m)

Fitted kitchen, wall and base units, work surfaces, one bowl sink / drainer, cooker hood, integrated oven and hob, space for fridge and freezer, space for washing machine.