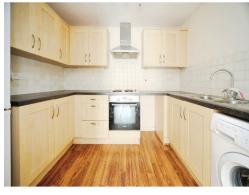

### Kitchen

10' 7" x 7' (3.23m x 2.13m)

Fitted kitchen, wall and base units, work surfaces, one bowl sink / drainer, cooker hood, integrated oven and hob, space for fridge and freezer, space for washing machine.