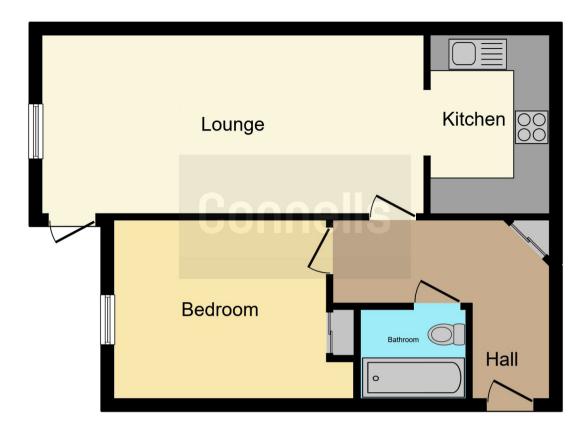

A fantastic opportunity to own a one bedroom apartment situated in a modern and popular development in central Dunstable - brought to market in good decorative order and a 100+ year lease!

Accommodation comprises; entrance hall, 21ft lounge / diner, fitted kitchen, bathroom and double bedroom. Outside boasts well kept communal gardens and allocated parking.

### Kitchen

10' 7" x 7' (3.23m x 2.13m)

Fitted kitchen, wall and base units, work surfaces, one bowl sink / drainer, cooker hood, integrated oven and hob, space for fridge and freezer, space for washing machine.

#### **Bedroom One**

11' x 10' (3.35m x 3.05m) window to front, radiator, laminate flooring

#### Bathroom

Wash and hand basin, bath with overhead shower, w/c.

#### Lounge

21' x 10' ( 6.40m x 3.05m ) window to front aspect, radiator, laminate flooring

Residential Sales & Lettings | Mortgage Services | Conveyancing | Surveyors | Land & New Homes

To view this property please contact Connells on