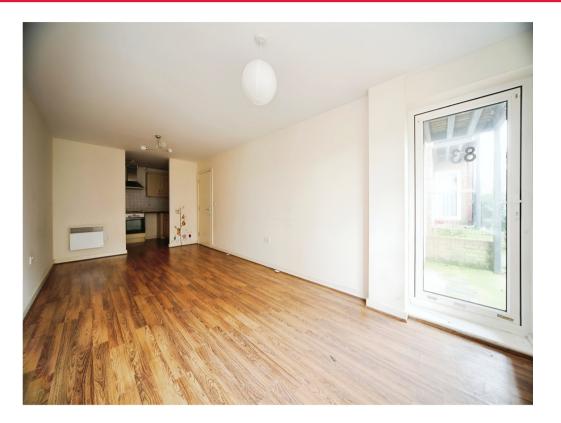

#### Lounge

21' x 10' ( 6.40m x 3.05m ) window to front aspect, radiator, laminate flooring

Residential Sales & Lettings | Mortgage Services | Conveyancing | Surveyors | Land & New Homes

To view this property please contact Connells on