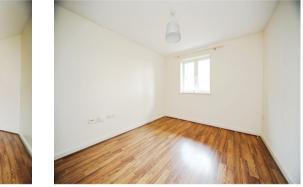

#### **Bedroom One**

11' x 10' (3.35m x 3.05m) window to front, radiator, laminate flooring