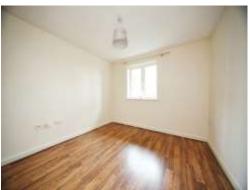

#### **Bedroom One**

11' x 10' (3.35m x 3.05m) window to front, radiator, laminate flooring