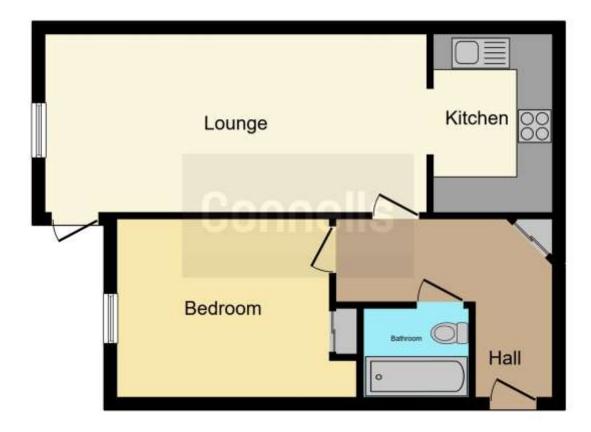

Accommodation comprises; entrance hall, 21ft lounge / diner, fitted kitchen, bathroom and double bedroom. Outside boasts well kept communal gardens and allocated parking.

Appealing to first time buyers and small families, this modern family home is ideally located for commuters with fantastic access to the A5 and M1 via the bypass link and a variety of highly rated schools.

# **Front Garden**

Laid to lawn

This floorplan is for illustrative purposes only and is not drawn to scale. Measurements, floor-areas, openings and orientations are approximate. They should not be relied upon for any purpose and do not form any part of an agreement. No liability is taken for any error or mis-statement. All parties must rely on their own inspections.