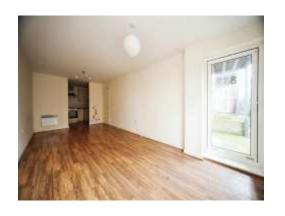

# Lounge

21' x 10' (6.40m x 3.05m) window to front aspect, radiator, laminate flooring