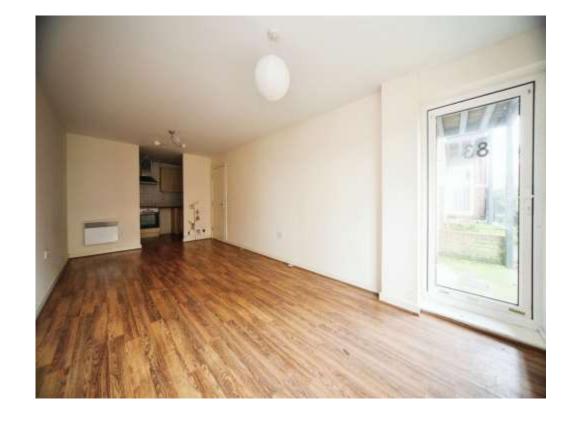

# Lounge

21' x 10' (6.40m x 3.05m) window to front aspect, radiator, laminate flooring