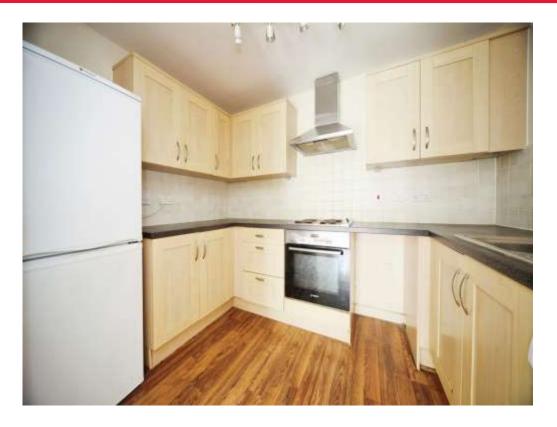

#### Kitchen

10' 7" x 7' (3.23m x 2.13m)
Fitted kitchen, wall and base units, work

surfaces, one bowl sink / drainer, cooker hood, integrated oven and hob, space for fridge and freezer, space for washing machine.