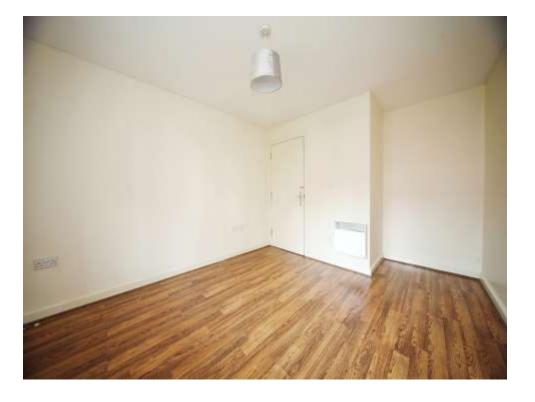

#### **Bedroom One**

11' x 10' (3.35m x 3.05m) window to front, radiator, laminate flooring