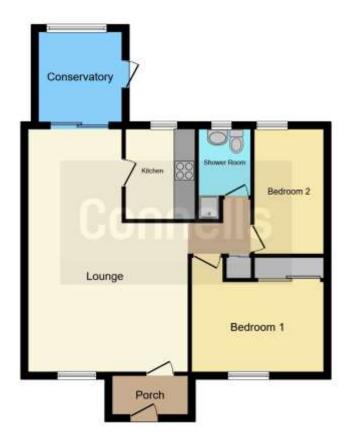

## **Entrance Porch**

Doors to front aspect.

# Lounge

22' 5" x 15' 4" ( 6.83m x 4.67m )

window to front aspect, radiator. laminate flooring

## Kitchen

12' 4" x 7' 2" ( 3.76m x 2.18m )

Fitted kitchen, wall and base units, double glazed window to rear aspect, work surfaces, one bowl sink / drainer, cooker hood, integrated oven and hob, space for fridge and freezer, space for washing machine.

### **Bedroom One**

13' x 8' 11" ( 3.96m x 2.72m )

Window to front aspect, radiator, tiled flooring

## **Bedroom Two**

11' 10" x 6' 11" ( 3.61m x 2.11m )

window to rear aspect, radiator, laminate flooring.

### Bathroom

window to rear aspect, shower cubical, wash hand basin.

#### Rear Garden

Artificial grass, patio, side access

Residential Sales & Lettings | Mortgage Services | Conveyancing | Surveyors | Land & New Homes

This floorplan is for illustrative purposes only and is not drawn to scale. Measurements, floor-areas, openings and orientations are approximate. They should not be relied upon for any purpose and do not form any part of an agreement. No liability is taken for any error or mis-statement. All parties must rely on their own inspections.