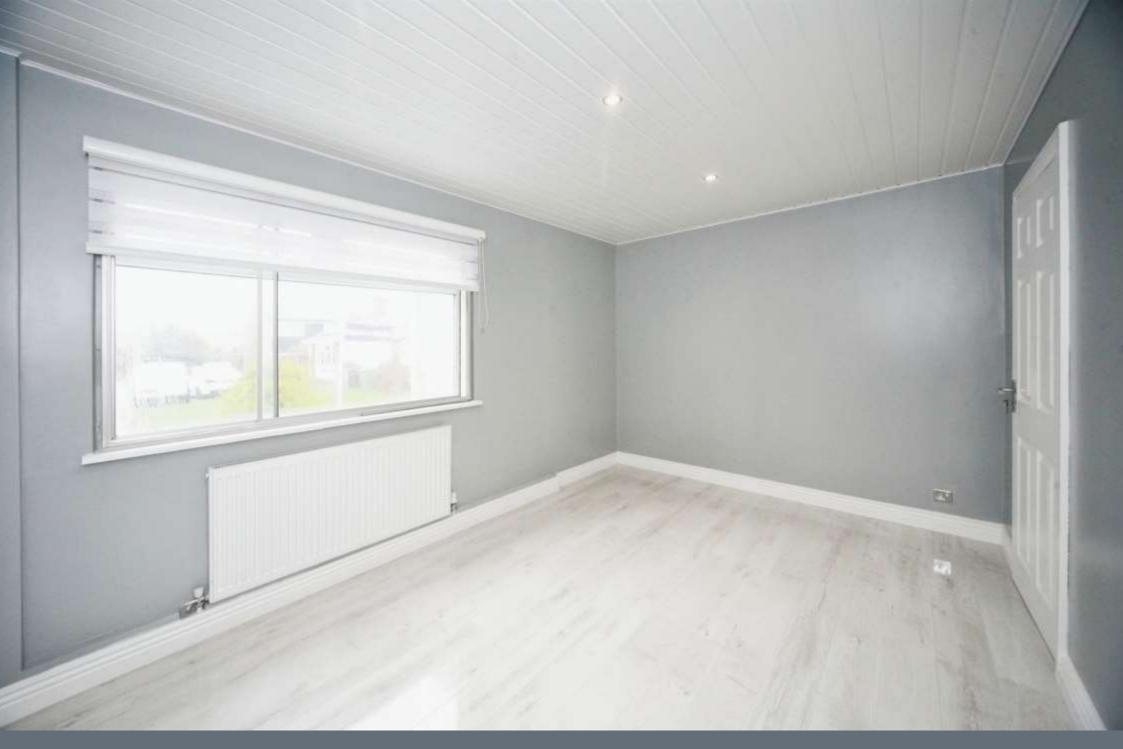

# Lounge

22' 5" x 15' 4" ( 6.83m x 4.67m )

window to front aspect, radiator. laminate flooring