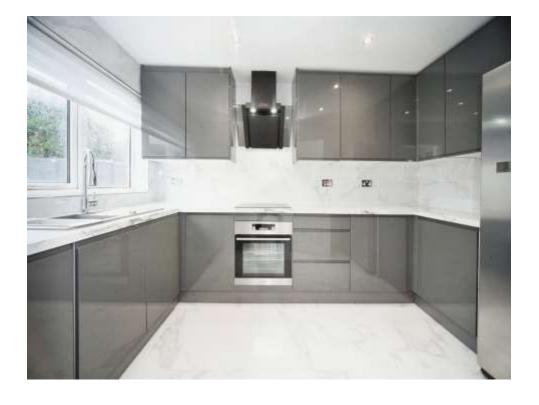

## Kitchen

12' 4" x 7' 2" ( 3.76m x 2.18m )

Fitted kitchen, wall and base units, double glazed window to rear aspect, work surfaces, one bowl sink / drainer, cooker hood, integrated oven and hob, space for fridge and freezer, space for washing machine.