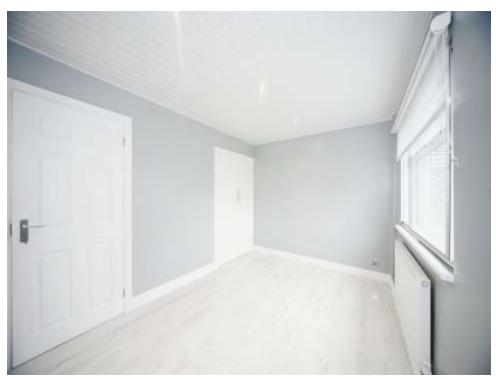

### **Bedroom One**

13' x 8' 11" ( 3.96m x 2.72m )

Window to front aspect, radiator, tiled flooring

## **Bedroom Two**

11' 10" x 6' 11" ( 3.61m x 2.11m )

window to rear aspect, radiator, laminate flooring.