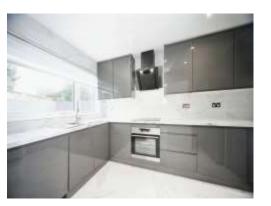

## Kitchen

12' 4" x 7' 2" ( 3.76m x 2.18m )

Fitted kitchen, wall and base units, double glazed window to rear aspect, work surfaces, one bowl sink / drainer, cooker hood, integrated oven and hob, space for fridge and freezer, space for washing machine.