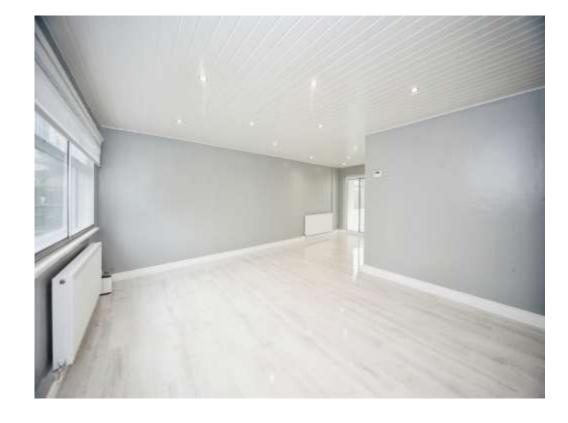

# Lounge

22' 5" x 15' 4" ( 6.83m x 4.67m )

window to front aspect, radiator. laminate flooring