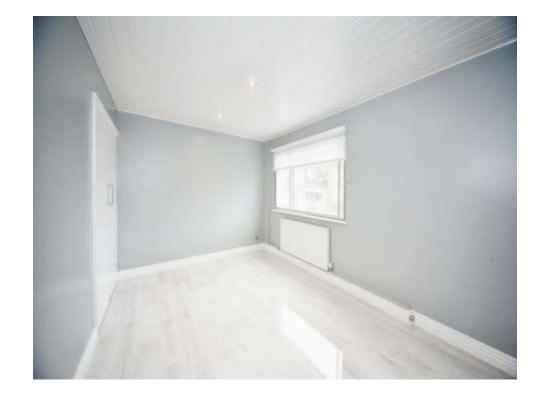

### **Bedroom One**

13' x 8' 11" ( 3.96m x 2.72m )

Window to front aspect, radiator, tiled flooring

## **Bedroom Two**

11' 10" x 6' 11" ( 3.61m x 2.11m )

window to rear aspect, radiator, laminate flooring.