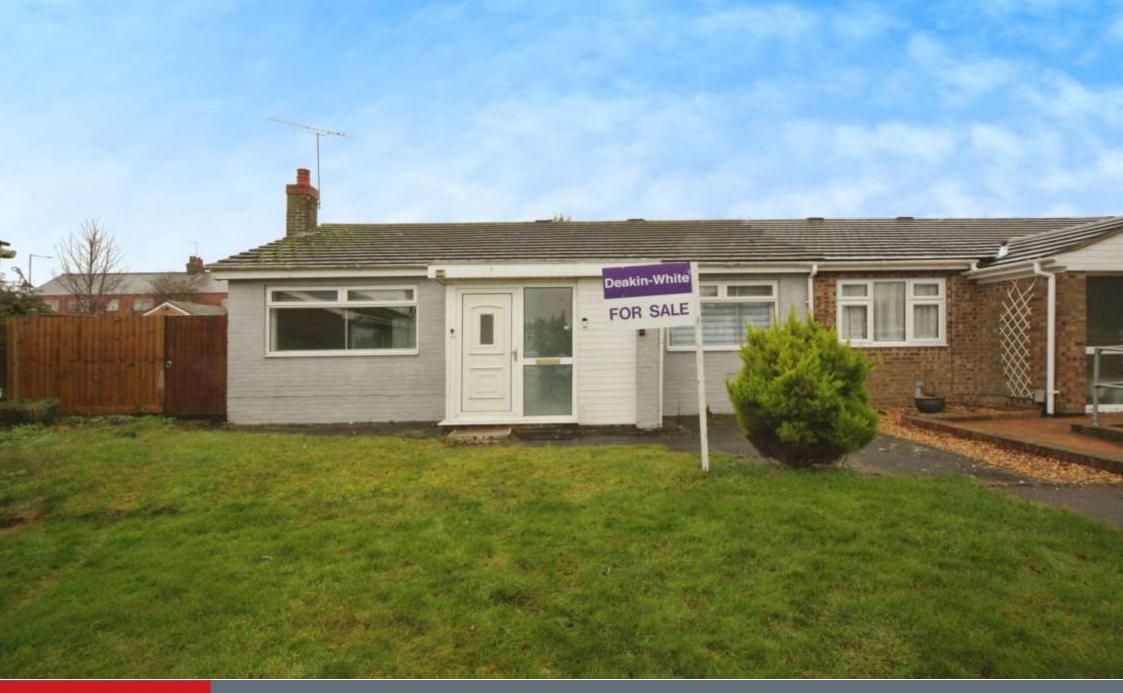

# **Property Description**

\* \*EAST DUNSTABLE LOCATION\* \*NO UPPER CHAIN\* \*13 FT KITCHEN / DINER\* \*22 FT LOUNGE\* \*GARAGE IN BLOCK\*

A fantastic opportunity to own a two bedroom semi-detached bungalow situated in the highly sought after location of East Dunstable!

This spacious and fully refurbished property comprises of; Entrance hall, lounge / diner, kitchen, conservatory, two goodsize bedrooms and family bathroom. Outside, the home boasts a good size rear / side garden with potential to extend subject to planning permission.

#### **Front Garden**

laid to lawn.