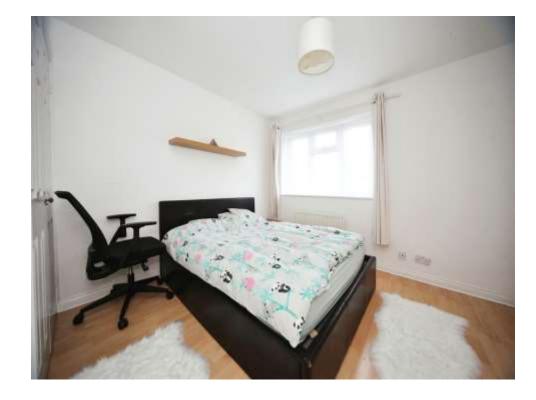

## **Bedroom One**

 $11' 2" \times 9' 10"$  (  $3.40m \times 3.00m$  ) window to front aspect, radiator.