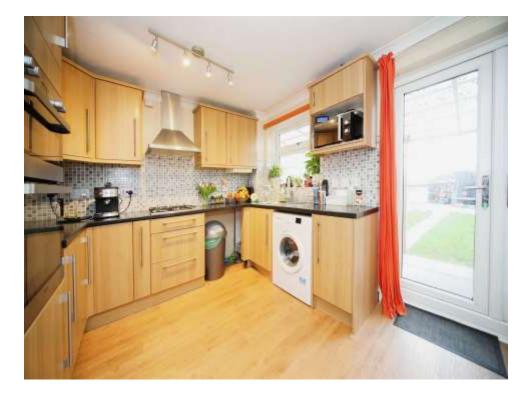

### Kitchen

13' 1" x 9' 8" ( 3.99m x 2.95m )

Fitted kitchen, wall and base units, double glazed window to rear aspect, work surfaces, one and half bowl sink / drainer, cooker hood, integrated oven and hob, space for fridge and freezer, space for washing machine.