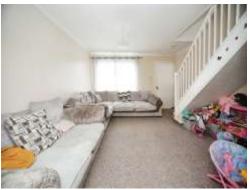

# Lounge

12' 11" x 13' 3" ( 3.94m x 4.04m ) window to front, radiator, carpet flooring