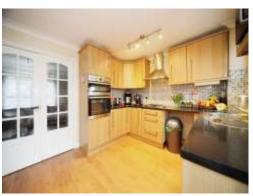

### Kitchen

13' 1" x 9' 8" ( 3.99m x 2.95m )

Fitted kitchen, wall and base units, double glazed window to rear aspect, work surfaces, one and half bowl sink / drainer, cooker hood, integrated oven and hob, space for fridge and freezer, space for washing machine.