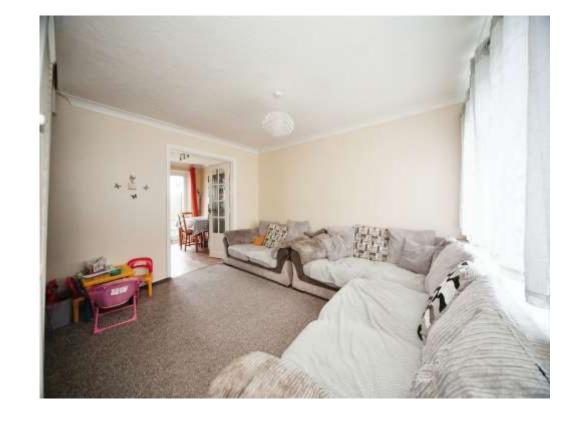

# Lounge

12' 11" x 13' 3" ( 3.94m x 4.04m ) window to front, radiator, carpet flooring