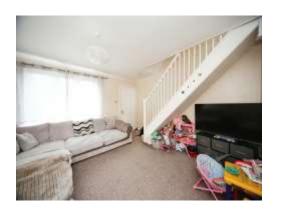

## **Bedroom One**

 $11' 2" \times 9' 10"$  (  $3.40m \times 3.00m$  ) window to front aspect, radiator.

#### **Bedroom Two**

10' 10" x 8' 1" ( 3.30m x 2.46m ) window to rear aspect.