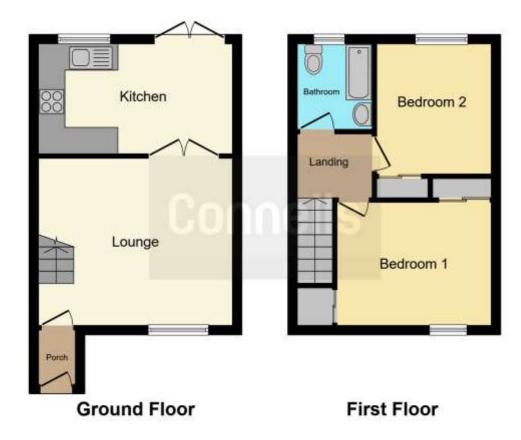

#### **Entrance Hall**

Door to front aspect

# Lounge

12' 11" x 13' 3" ( 3.94m x 4.04m ) window to front, radiator, carpet flooring

### Kitchen

13' 1" x 9' 8" ( 3.99m x 2.95m )

Fitted kitchen, wall and base units, double glazed window to rear aspect, work surfaces, one and half bowl sink / drainer, cooker hood, integrated oven and hob, space for fridge and freezer, space for washing machine.

## **Bedroom One**

 $11' 2" \times 9' 10"$  (  $3.40m \times 3.00m$  ) window to front aspect, radiator.

#### **Bedroom Two**

10' 10" x 8' 1" ( 3.30m x 2.46m ) window to rear aspect.

#### Bathroom

bath, shower, w/c.

#### **Front Garden**

Laid to lawn, patio

#### Rear Garden

laid to lawn, patio.

Residential Sales & Lettings | Mortgage Services | Conveyancing | Surveyors | Land & New Homes

This floorplan is for illustrative purposes only and is not drawn to scale. Measurements, floor-areas, openings and orientations are approximate. They should not be relied upon for any purpose and do not form any part of an agreement. No liability is taken for any error or mis-statement. All parties must rely on their own inspections.