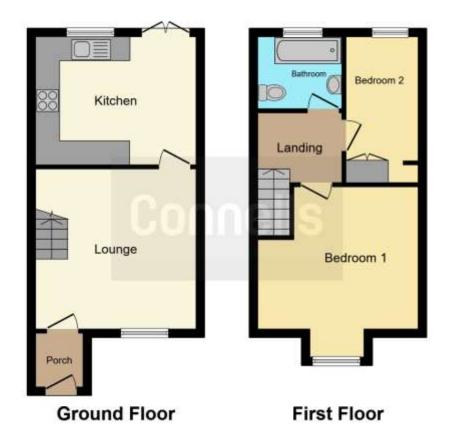

Accommodation comprises; entrance porch, lounge, kitchen / diner. The first floor comprises; landing, two goodsize bedrooms and family bathroom. Outside the property boasts on road parking and a goodsize front and rear garden.

This floorplan is for illustrative purposes only and is not drawn to scale. Measurements, floor-areas, openings and orientations are approximate. They should not be relied upon for any purpose and do not form any part of an agreement. No liability is taken for any error or mis-statement. All parties must rely on their own inspections.