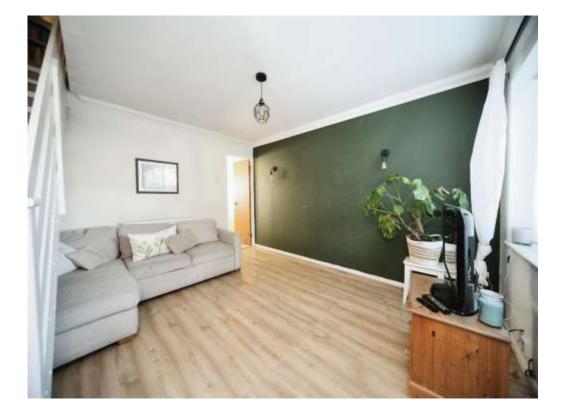

#### Lounge

14' 5" x 13' (4.39m x 3.96m)

window to front aspect, wooden laminate flooring, radiator.