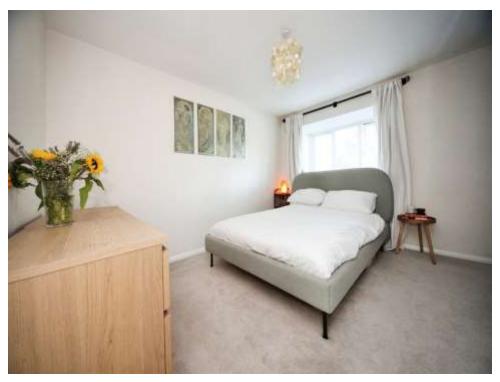

#### **Bedroom One**

11' 11" x 6' 6" ( 3.63m x 1.98m )

window to front aspect, radiator, carpet flooring

#### Bedroom Two

12' 1" x 13' 1" ( 3.68m x 3.99m )

window to rear aspect, radiator, carpet flooring