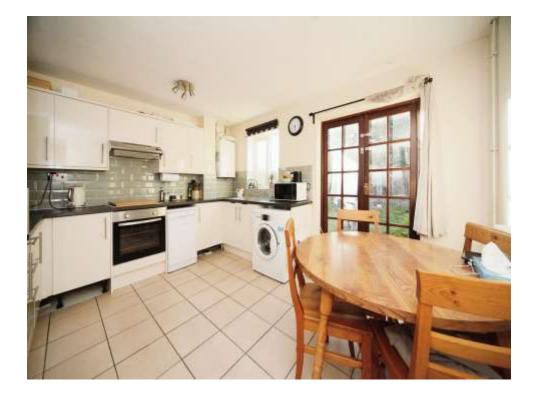

#### **Kitchen / Diner**

13' 1" x 11' 10" ( 3.99m x 3.61m )

Fitted kitchen, wall and base units, double glazed window to rear aspect, work surfaces, one bowl sink / drainer, cooker hood, integrated oven and hob, space for fridge and freezer, space for washing machine.