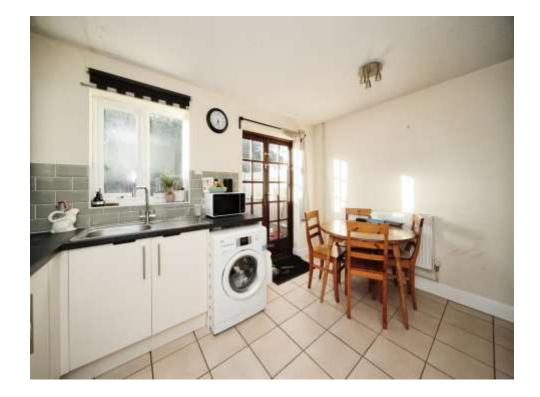

#### **Kitchen / Diner**

13' 1" x 11' 10" ( 3.99m x 3.61m )

Fitted kitchen, wall and base units, double glazed window to rear aspect, work surfaces, one bowl sink / drainer, cooker hood, integrated oven and hob, space for fridge and freezer, space for washing machine.