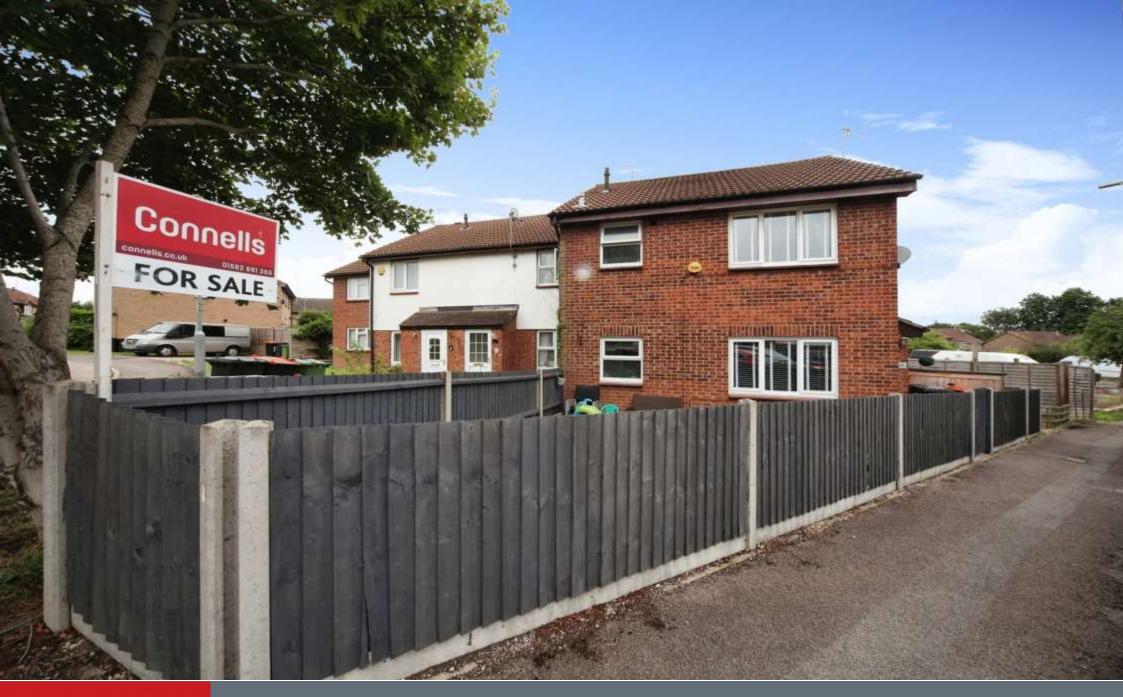

# **Property Description**

\*PRIVATE FRONT / REAR GARDEN\* \*OFF ROAD PARKING\* \*CUL-DE-SAC SITUATED\* \*NO UPPER CHAIN\* \*EXCELLENT A5-M1 LINKS\*

A fantastic opportunity to purchase a one bedroom cluster home located in a quiet culde-sac in the well regarded Houghton Hamlets location of Houghton Regis!

Accommodation comprises; lounge / diner and fitted kitchen to ground floor with the first floor comprising; Double bedroom and family bathroom. Outside boasts a private front / rear garden and off road parking for two cars.

The property is ideally located close to good schools, local amenities, leisure facilities and commuter access via the A5-M1 bypass link.

An ideal purchase for first time buyers, downsizers, small families and investors!