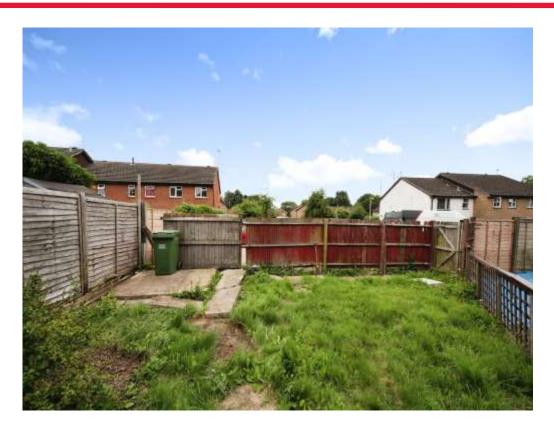

Connells

Gainsborough Drive Houghton Regis Dunstable







# **Property Description**

\*PRIVATE FRONT / REAR GARDEN\* \*OFF ROAD PARKING\* \*CUL-DE-SAC SITUATED\* \*NO UPPER CHAIN\* \*EXCELLENT A5-M1 LINKS\*

A fantastic opportunity to purchase a one bedroom cluster home located in a quiet culde-sac in the well regarded Houghton Hamlets location of Houghton Regis!

Accommodation comprises; lounge / diner and fitted kitchen to ground floor with the first floor comprising; Double bedroom and family bathroom. Outside boasts a private front / rear garden and off road parking for two cars.

The property is ideally located close to good schools, local amenities, leisure facilities and commuter access via the A5-M1 bypass link.

An ideal purchase for first time buyers, downsizers, small families and investors!

### **Entrance Porch**

Double glaze