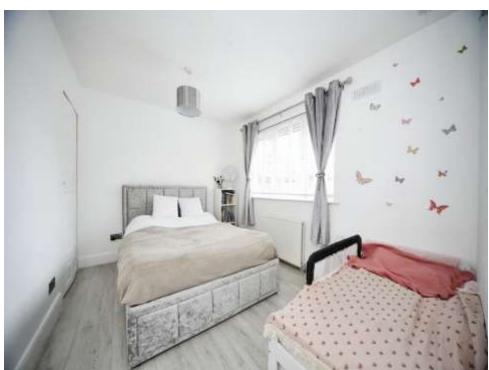

#### **Bedroom One**

11' 4" x 8' 8" ( 3.45m x 2.64m )

Doable glazed window to rear aspect, built in wardrobes, radiator.