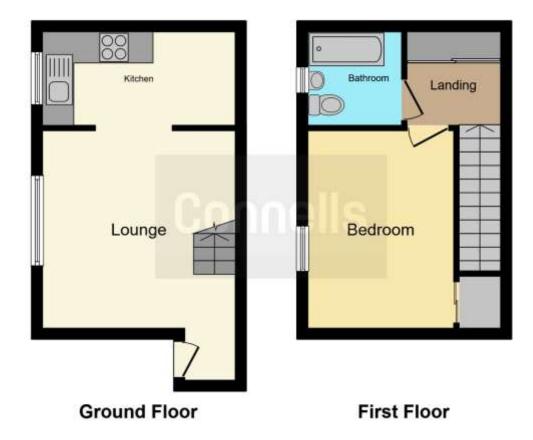

Accommodation comprises; lounge / diner and fitted kitchen to ground floor with the first floor comprising; Double bedroom and family bathroom. Outside boasts a private front / rear garden and off road parking for two cars.

### **Entrance Porch**

Double glazed window to front aspect.

### Lounge

12' 1" x 11' 2" ( 3.68m x 3.40m ) Windows to side aspect, radiator

### Kitchen

11' 5" x 5' 6" ( 3.48m x 1.68m )
Fitted kitchen, one and half bowl sink /

drainer, integrated oven and hob, space for washing machine and integrated fridge freezer.

#### **Bedroom One**

11' 4" x 8' 8" ( 3.45m x 2.64m )

Doable glazed window to rear aspect, built in wardrobes, radiator.

#### Bathroom

Double glazed window to front aspect, bath with overhead shower, extractor fan, WC, walls fully tiled.

## **Off Road Parking**

allocated Parking Spaces

Residential Sales & Lettings | Mortgage Services | Conveyancing | Surveyors | Land & New Homes

This floorplan is for illustrative purposes only and is not drawn to scale. Measurements, floor-areas, openings and orientations are approximate. They should not be relied upon for any purpose and do not form any part of an agreement. No liability is taken for any error or mis-statement. All parties must rely on their own inspections.