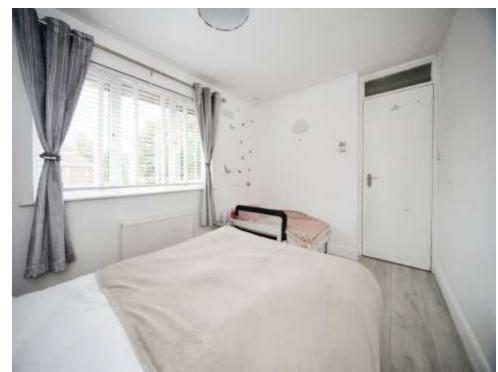

#### **Bedroom One**

11' 4" x 8' 8" ( 3.45m x 2.64m )

Doable glazed window to rear aspect, built in wardrobes, radiator.