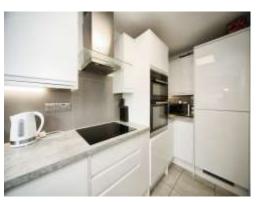

### Kitchen

11' 5" x 5' 6" ( 3.48m x 1.68m )
Fitted kitchen, one and half bowl sink /

drainer, integrated oven and hob, space for washing machine and integrated fridge freezer.