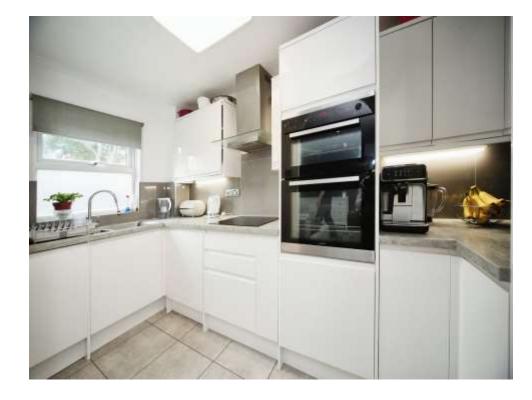

### Kitchen

11' 5" x 5' 6" ( 3.48m x 1.68m )
Fitted kitchen, one and half bowl sink /

drainer, integrated oven and hob, space for washing machine and integrated fridge freezer.