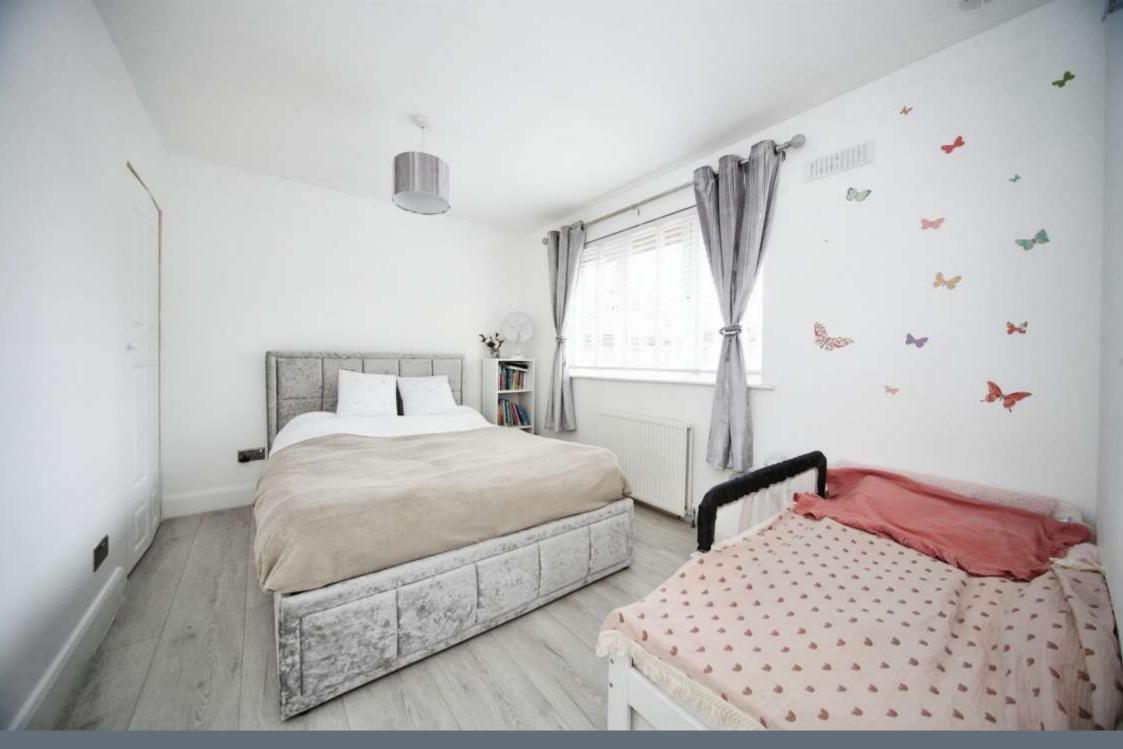

#### **Bedroom One**

11' 4" x 8' 8" ( 3.45m x 2.64m )

Doable glazed window to rear aspect, built in wardrobes, radiator.