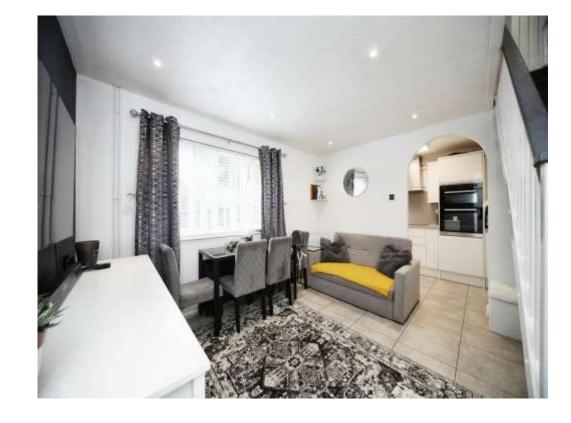

Accommodation comprises; lounge / diner and fitted kitchen to ground floor with the first floor comprising; Double bedroom and family bathroom. Outside boasts a private front / rear garden and off road parking for two cars.

### Lounge

12' 1" x 11' 2" ( 3.68m x 3.40m ) Windows to side aspect, radiator

### Kitchen

11' 5" x 5' 6" ( 3.48m x 1.68m )
Fitted kitchen, one and half bowl sink /

drainer, integrated oven and hob, space for washing machine and integrated fridge freezer.