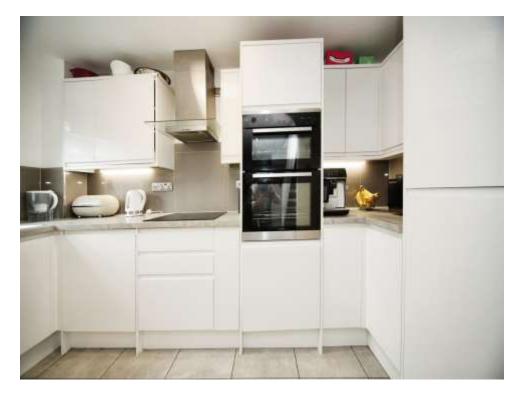

### Kitchen

11' 5" x 5' 6" ( 3.48m x 1.68m )
Fitted kitchen, one and half bowl sink /

drainer, integrated oven and hob, space for washing machine and integrated fridge freezer.