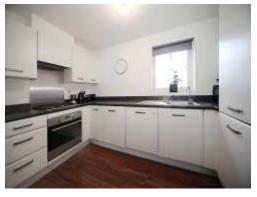

#### Kitchen

11' 6" x 6' 10" ( 3.51m x 2.08m )

Fitted kitchen, wall and base units, work surfaces, one and half bowl sink / drainer, cooker hood, integrated oven and hob, space

for fridge and freezer, space for washing machine and dishwasher.