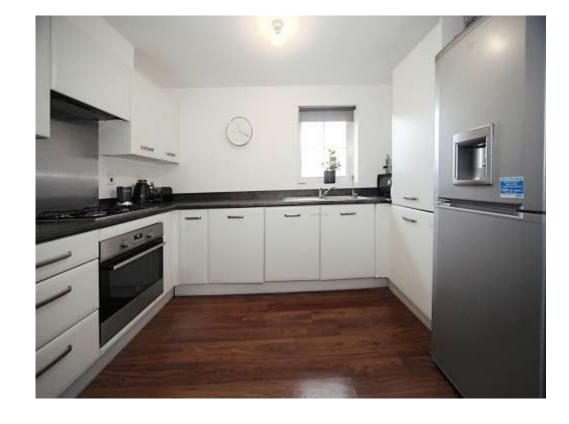

#### Kitchen

11' 6" x 6' 10" ( 3.51m x 2.08m )

Fitted kitchen, wall and base units, work surfaces, one and half bowl sink / drainer, cooker hood, integrated oven and hob, space

for fridge and freezer, space for washing machine and dishwasher.