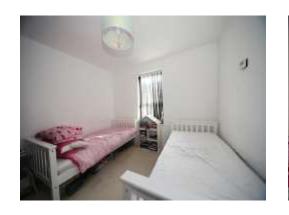

## **Bedroom One**

10' 2" x 6' 8" ( 3.10m x 2.03m ) window to front, radiator, carpeted floor.

#### **Bedrom Two**

11' 5" x 10' 4" ( 3.48m x 3.15m ) window to front, radiator, carpeted floor.