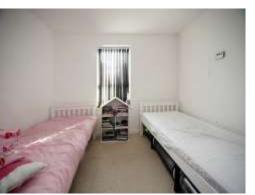

## **Bedroom One**

10' 2" x 6' 8" ( 3.10m x 2.03m ) window to front, radiator, carpeted floor.

#### **Bedrom Two**

11' 5" x 10' 4" ( 3.48m x 3.15m ) window to front, radiator, carpeted floor.