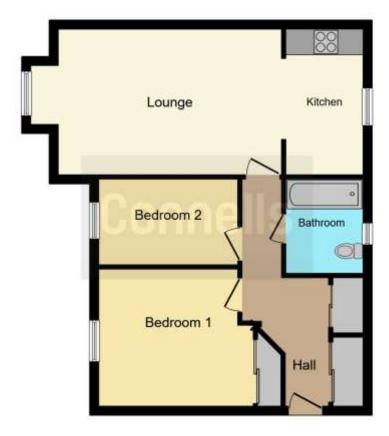

## Bathroom

bath, shower, w/c, wash hand basin.

This floorplan is for illustrative purposes only and is not drawn to scale. Measurements, floor-areas, openings and orientations are approximate. They should not be relied upon for any purpose and do not form any part of an agreement. No liability is taken for any error or mis-statement. All parties must rely on their own inspections.