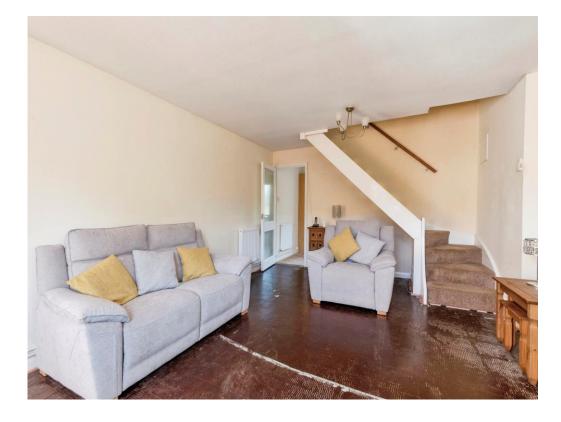

## Lounge

17' 10" max x 12' 10" max ( 5.44m max x 3.91m max )

Double glazed window to front aspect, gas fireplace, stairs leading to first floor and two radiators.