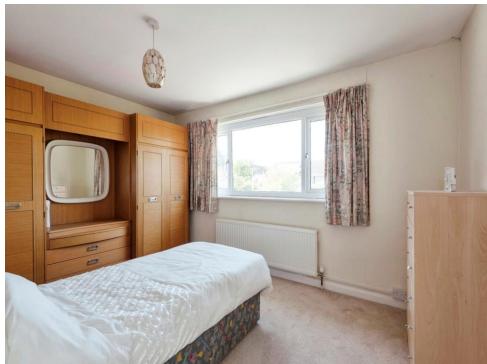

## **Bedroom One**

12' 10" x 9' 6" ( 3.91m x 2.90m )

Double glazed window to front aspect and radiator.

# **Bedroom Two**

12' 11" x 8' 11" ( 3.94m x 2.72m )

Double glazed window to rear aspect, small storage overstairs cupboard and radiator.