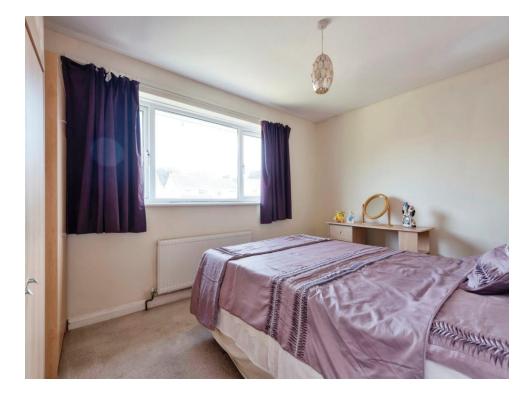

## **Bedroom One**

12' 10" x 9' 6" ( 3.91m x 2.90m )

Double glazed window to front aspect and radiator.

# **Bedroom Two**

12' 11" x 8' 11" ( 3.94m x 2.72m )

Double glazed window to rear aspect, small storage overstairs cupboard and radiator.