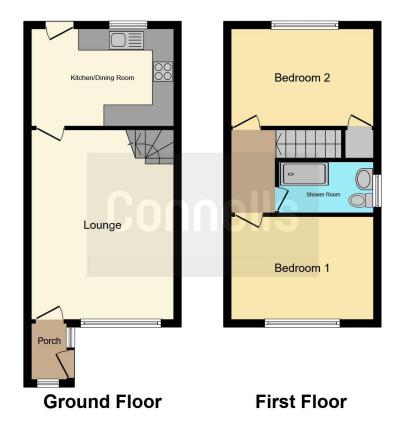

## **Ground Floor**

## **Entrance Porch**

Double glazed door to side, double glazed window to front and radiator.

## Lounge

17' 10" max x 12' 10" max ( 5.44m max x 3.91m max )

Double glazed window to front aspect, gas fireplace, stairs leading to first floor and two radiators.

## Kitchen

12' 10" x 9' (3.91m x 2.74m)

Fully fitted kitchen with double glazed window and door to rear aspect, a range of wall and base units, work surfaces with splashback, gas cooker, stainless steel sink and drainer, space for fridge/freezer and washing machine, boiler, vinyl flooring and radiator.

# **First Floor**

# Landing

Loft access and radiator.

## **Bedroom One**

12' 10" x 9' 6" ( 3.91m x 2.90m )

Double glazed window to front aspect and radiator.

# **Bedroom Two**

12' 11" x 8' 11" ( 3.94m x 2.72m )

Double glazed window to rear aspect, small storage overstairs cupboard and radiator.

# **Shower Room**

Double glazed frosted window to side aspect, wash hand basin with tiled splashback, tiled walk-in shower cubicle, WC, tiled flooring and heated towel rail.