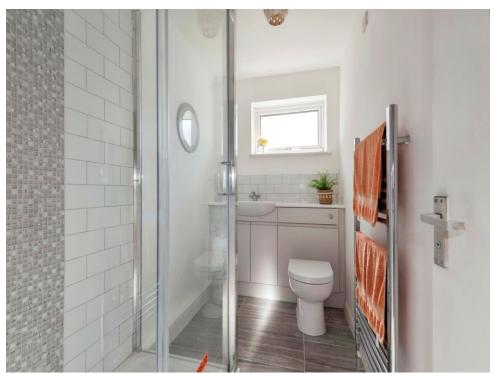

# **Shower Room**

Double glazed frosted window to side aspect, wash hand basin with tiled splashback, tiled walk-in shower cubicle, WC, tiled flooring and heated towel rail.