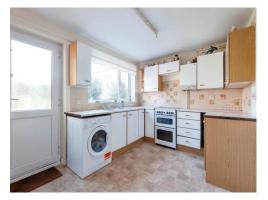

## Kitchen

12' 10" x 9' (3.91m x 2.74m)

Fully fitted kitchen with double glazed window and door to rear aspect, a range of wall and base units, work surfaces with splashback, gas cooker, stainless steel sink and drainer, space for fridge/freezer and washing machine, boiler, vinyl flooring and radiator.