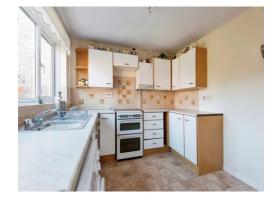

## Kitchen

12' 10" x 9' (3.91m x 2.74m)

Fully fitted kitchen with double glazed window and door to rear aspect, a range of wall and base units, work surfaces with splashback, gas cooker, stainless steel sink and drainer, space for fridge/freezer and washing machine, boiler, vinyl flooring and radiator.