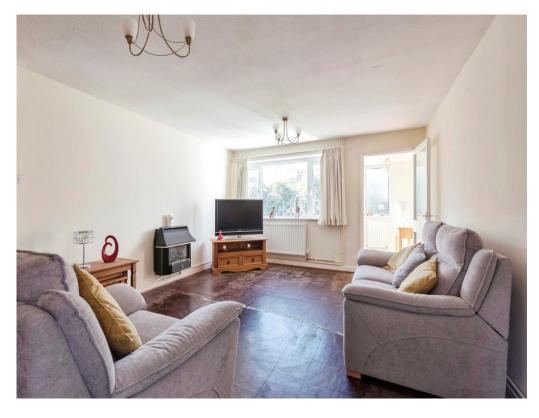

## Lounge

17' 10" max x 12' 10" max ( 5.44m max x 3.91m max )

Double glazed window to front aspect, gas fireplace, stairs leading to first floor and two radiators.