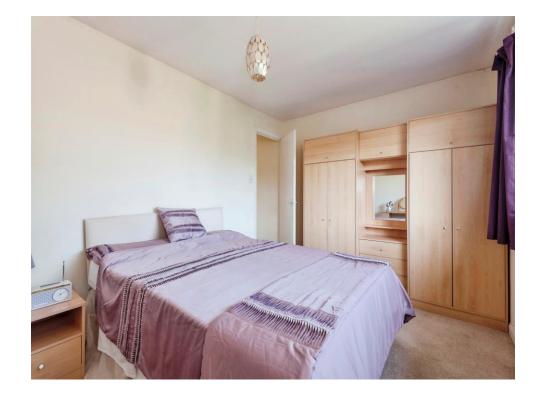

## **Bedroom One**

12' 10" x 9' 6" ( 3.91m x 2.90m )

Double glazed window to front aspect and radiator.

# **Bedroom Two**

12' 11" x 8' 11" ( 3.94m x 2.72m )

Double glazed window to rear aspect, small storage overstairs cupboard and radiator.