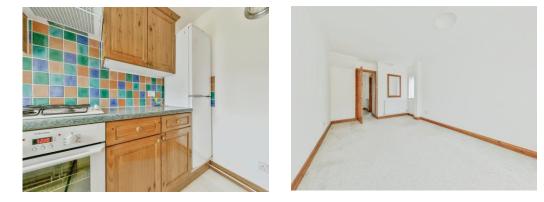

#### Kitchen

11' 3" x 5' (3.43m x 1.52m)

Fully fitted kitchen with double glazed window to front aspect, a range of wall and base units, work surfaces with tiled splashback, electric oven, gas hob with cooker hood over, space for washing machine, fridge/freezer, boiler, wood effect flooring and radiator.

#### **Bedroom One**

10' 9" x 7' 8" plus recess ( 3.28m x 2.34m plus recess ) Double glazed window to rear aspect and radiator.

### Bedroom Two

11' 4" x 7' 10" ( 3.45m x 2.39m ) Double glazed skylight, two eaves storage and radiator. Restricted headroom.