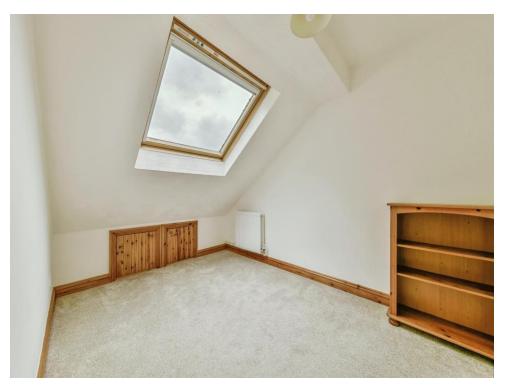

### Bedroom Two

11' 4" x 7' 10" ( 3.45m x 2.39m ) Double glazed skylight, two eaves storage and radiator. Restricted headroom.