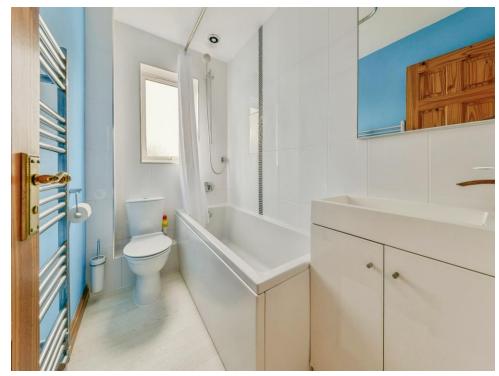

### Bathroom

Double glazed frosted window to side aspect, wash hand basin with mixer tap and vanity storage, panelled bath with shower over, WC, extractor fan, partly tiled, spotlights, wood effect flooring and heated towel rail.