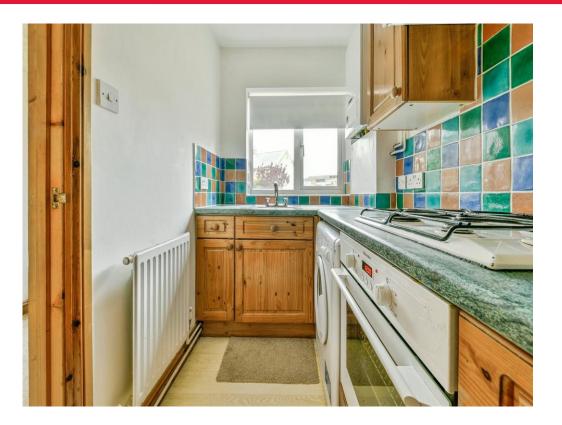

#### Kitchen

11' 3" x 5' (3.43m x 1.52m)

Fully fitted kitchen with double glazed window to front aspect, a range of wall and base units, work surfaces with tiled splashback, electric oven, gas hob with cooker hood over, space for washing machine, fridge/freezer, boiler, wood effect flooring and radiator.