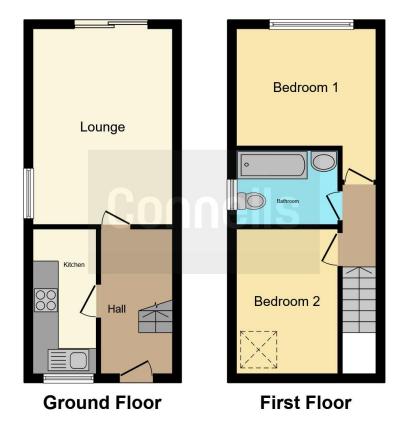

# **Property Description**

Offered to the market on a chain-free basis is this lovely two bedroom semi-detached home situated within walking distance of both Hitchin town centre and train station.

This property comprises entrance hall, kitchen, lounge/diner, two bedrooms and a family bathroom.

#### **Entrance Hall**

Door to front, stairs leading to first floor and radiator.

#### Lounge Diner

17' 1" max x 10' 9" ( 5.21m max x 3.28m )

Double glazed window to side aspect, double glazed door to rear, TV and telephone points and radiator.

#### Kitchen

11' 3" x 5' (3.43m x 1.52m)

Fully fitted kitchen with double glazed window to front aspect, a range of wall and base units, work surfaces with tiled splashback, electric oven, gas hob with cooker hood over, space for washing machine, fridge/freezer, boiler, wood effect flooring and radiator.

#### **Bedroom One**

10' 9" x 7' 8" plus recess ( 3.28m x 2.34m plus recess ) Double glazed window to rear aspect and radiator.

### Bedroom Two

11' 4" x 7' 10" ( 3.45m x 2.39m ) Double glazed skylight, two eaves storage and radiator. Restricted headroom.

### Bathroom

Double glazed frosted window to side aspect, wash hand basin with mixer tap and vanity storage, panelled bath with shower over, WC, extractor fan, partly tiled, spotlights, wood effect flooring and heated towel rail.