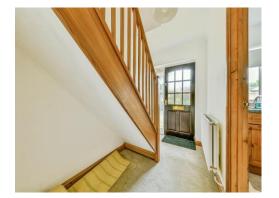

#### **Entrance Hall**

Door to front, stairs leading to first floor and radiator.