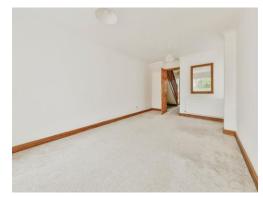

#### Lounge Diner

17' 1" max x 10' 9" ( 5.21m max x 3.28m )

Double glazed window to side aspect, double glazed door to rear, TV and telephone points and radiator.