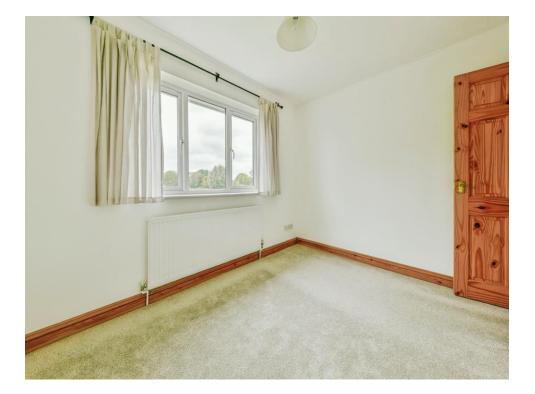

#### **Bedroom One**

10' 9" x 7' 8" plus recess ( 3.28m x 2.34m plus recess ) Double glazed window to rear aspect and radiator.