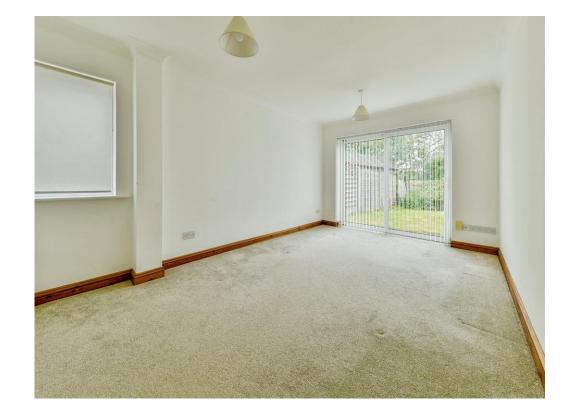

#### Lounge Diner

17' 1" max x 10' 9" ( 5.21m max x 3.28m )

Double glazed window to side aspect, double glazed door to rear, TV and telephone points and radiator.