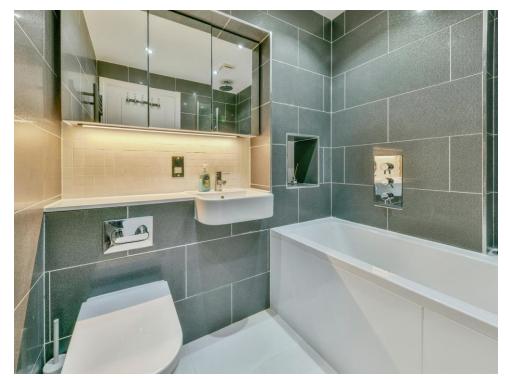

#### **En Suite**

Fully tiled modern bathroom with a three piece suite comprising walk in shower cubicle, W/C and wash hand basin. Shaver points and extractor.