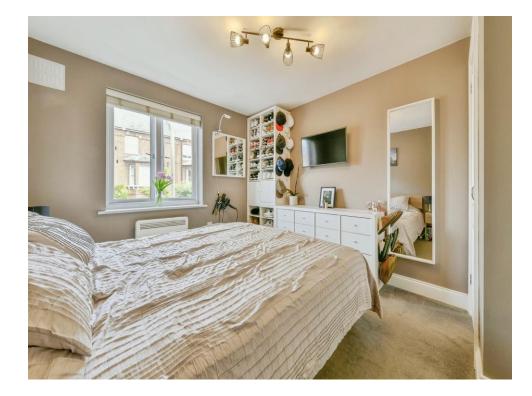

#### **Bedroom One**

11' 8" x 11' 8" ( 3.56m x 3.56m )

Double glazed window and heater to the front, carpet and access to en suite.