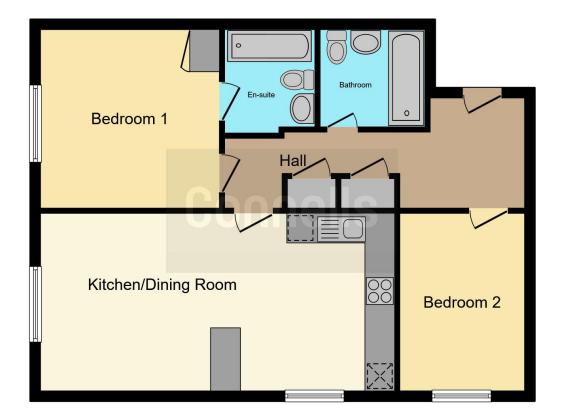

The home itself comprises an entrance hall, open plan kitchen/living area, principal bedroom with an en suite, second good sized bedroom and a family bathroom. Furthermore there is undergound allocated parking as well as visitor bays.

#### Entrance Hall

Wood effect floor, two built in storage cupboards.

**Open Plan Kitchen/Living** 23' 4" x 11' 7" ( 7.11m x 3.53m ) **Kitchen Area** 

Double glazed window to side, wood effect floor and spotlights. Range of wall and base units with integrated fridge/freezer, dishwasher, washing machine, oven and microwave with an electric hob and cooker hood. Breakfast bar.

#### Lounge Area

Double glazed window and heater to the front, TV/Tele point and wood effect floor.

#### **Bedroom One**

11' 8" x 11' 8" ( 3.56m x 3.56m )

Double glazed window and heater to the front, carpet and access to en suite.

#### **En Suite**

Fully tiled modern bathroom with a three piece suite comprising walk in shower cubicle, W/C and wash hand basin. Shaver points and extractor.

#### **Bedroom Two**

11' 7" x 8' 2" ( 3.53m x 2.49m ) Double glazed window to side, heater to front and carpet.

#### Bathroom

Modern tiled bathroom with a three piece suite comprising panel bath with shower, W/C and wash hand basin. Shaver point, spotlights, extractor and heated towel rail.

#### Outside

Communal Gardens and underground allocated parking.

Residential Sales & Lettings | Mortgage Services | Conveyancing | Surveyors | Land & New Homes

To view this property please contact Connells on