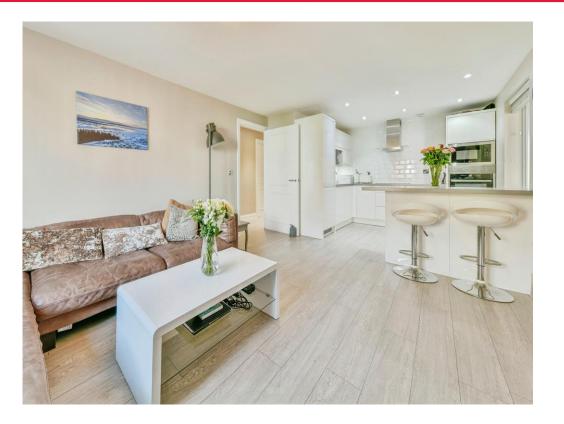

#### Entrance Hall

Wood effect floor, two built in storage cupboards.

**Open Plan Kitchen/Living** 23' 4" x 11' 7" ( 7.11m x 3.53m ) **Kitchen Area** 

Double glazed window to side, wood effect floor and spotlights. Range of wall and base units with integrated fridge/freezer, dishwasher, washing machine, oven and microwave with an electric hob and cooker hood. Breakfast bar.

#### Lounge Area

Double glazed window and heater to the front, TV/Tele point and wood effect floor.