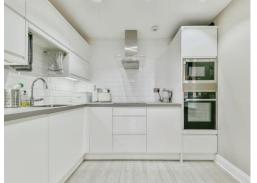

#### Entrance Hall

Wood effect floor, two built in storage cupboards.

**Open Plan Kitchen/Living** 23' 4" x 11' 7" ( 7.11m x 3.53m ) **Kitchen Area** 

Double glazed window to side, wood effect floor and spotlights. Range of wall and base units with integrated fridge/freezer, dishwasher, washing machine, oven and microwave with an electric hob and cooker hood. Breakfast bar.