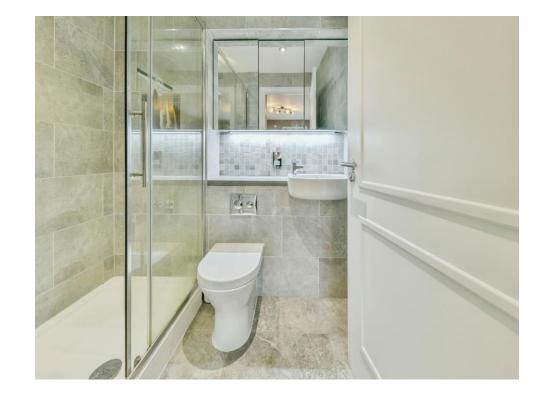

#### Bathroom

Modern tiled bathroom with a three piece suite comprising panel bath with shower, W/C and wash hand basin. Shaver point, spotlights, extractor and heated towel rail.