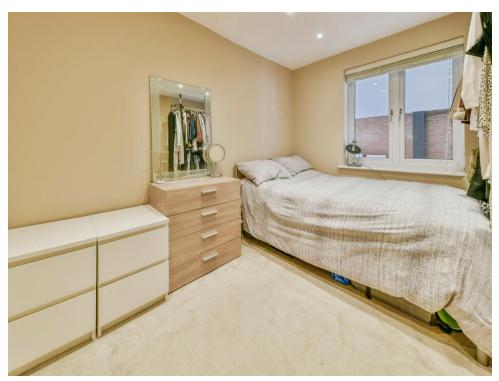

#### **Bedroom One**

11' 8" x 11' 8" ( 3.56m x 3.56m )

Double glazed window and heater to the front, carpet and access to en suite.