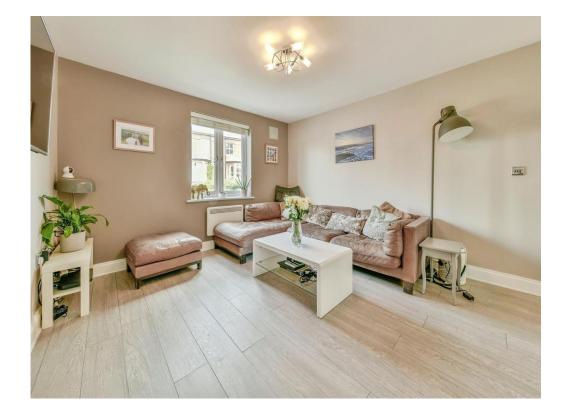

#### Entrance Hall

Wood effect floor, two built in storage cupboards.

**Open Plan Kitchen/Living** 23' 4" x 11' 7" ( 7.11m x 3.53m ) **Kitchen Area** 

Double glazed window to side, wood effect floor and spotlights. Range of wall and base units with integrated fridge/freezer, dishwasher, washing machine, oven and microwave with an electric hob and cooker hood. Breakfast bar.

#### Lounge Area

Double glazed window and heater to the front, TV/Tele point and wood effect floor.