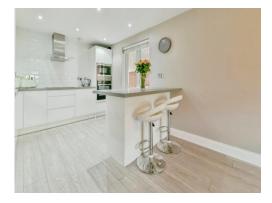

#### Entrance Hall

Wood effect floor, two built in storage cupboards.

**Open Plan Kitchen/Living** 23' 4" x 11' 7" ( 7.11m x 3.53m ) **Kitchen Area** 

Double glazed window to side, wood effect floor and spotlights. Range of wall and base units with integrated fridge/freezer, dishwasher, washing machine, oven and microwave with an electric hob and cooker hood. Breakfast bar.