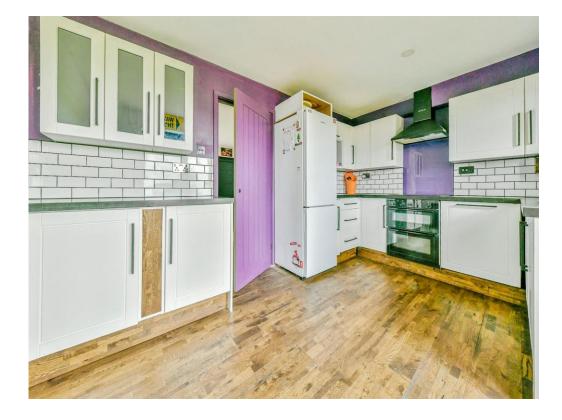

### **Kitchen Diner**

13' 4" x 9' 5" ( 4.06m x 2.87m )

A fully fitted double glazed window and door to rear aspect, a range of wall and base units, work surfaces with tiled splashback, electric oven, hob with cooker hood over, integrated dishwasher and washing machine, space for fridge freezer, wooden flooring and radiator.