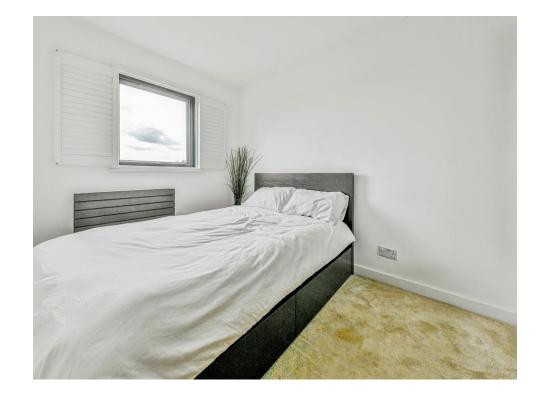

#### **Bedroom One**

11' 4" into wardrobe x 10' 1" ( 3.45m into wardrobe x 3.07m )

Two double glazed windows to front aspect, built-in wardrobe and radiator.

#### **Bedroom Two**

11' 4" into wardrobe x 10' 1" ( 3.45m into wardrobe x 3.07m )

Two double glazed windows to front aspect, built-in wardrobe and radiator.