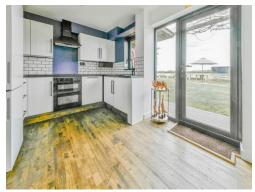

### **Kitchen Diner**

13' 4" x 9' 5" ( 4.06m x 2.87m )

A fully fitted double glazed window and door to rear aspect, a range of wall and base units, work surfaces with tiled splashback, electric oven, hob with cooker hood over, integrated dishwasher and washing machine, space for fridge freezer, wooden flooring and radiator.