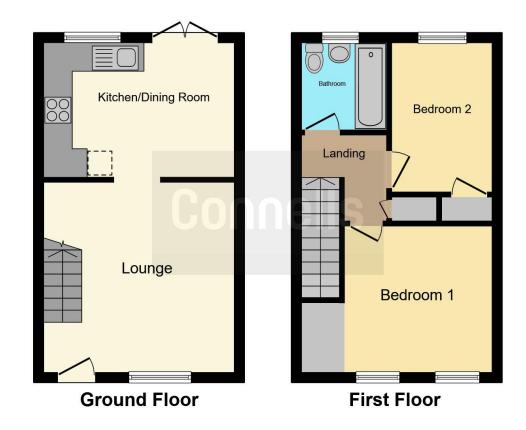

# Garage

Single garage with allocated space in front.

Residential Sales & Lettings | Mortgage Services | Conveyancing | Surveyors | Land & New Homes

This floor plan is for illustrative purposes only. It is not drawn to scale. Any measurements, floor areas (including any total floor area), openings and orientation are approximate. No details are guaranteed, they cannot be relied upon for any purpose and they do not form part of any agreement. No liability is taken for any error, omission or misstatement. A party must rely upon its own inspection(s). Powered by www.focalagent.com