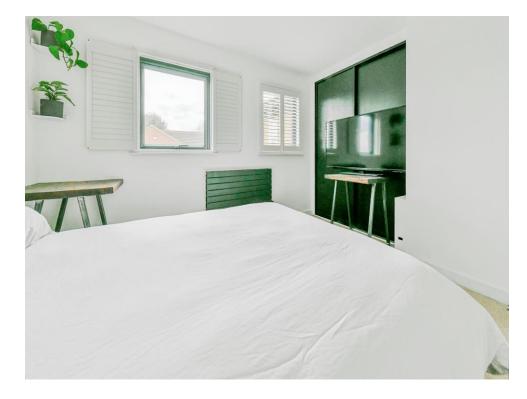

#### **Bedroom One**

11' 4" into wardrobe x 10' 1" ( 3.45m into wardrobe x 3.07m )

Two double glazed windows to front aspect, built-in wardrobe and radiator.

#### **Bedroom Two**

11' 4" into wardrobe x 10' 1" ( 3.45m into wardrobe x 3.07m )

Two double glazed windows to front aspect, built-in wardrobe and radiator.