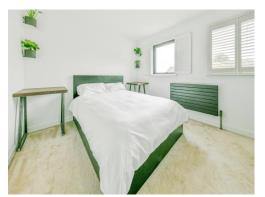

#### **Bedroom One**

11' 4" into wardrobe x 10' 1" ( 3.45m into wardrobe x 3.07m )

Two double glazed windows to front aspect, built-in wardrobe and radiator.

#### **Bedroom Two**

11' 4" into wardrobe x 10' 1" ( 3.45m into wardrobe x 3.07m )

Two double glazed windows to front aspect, built-in wardrobe and radiator.