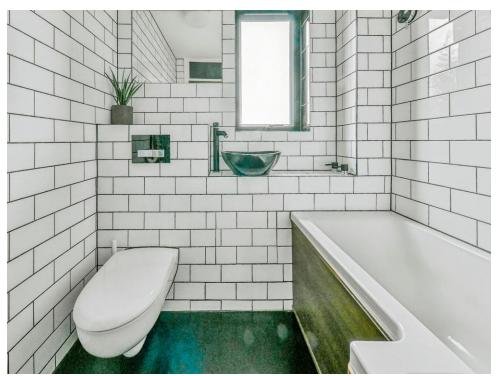

# **Bathroom**

Double glazed window to rear aspect, wash hand basin with a feature mixer tap, bath with rainfall shower and glass screen, WC and heated towel rail.