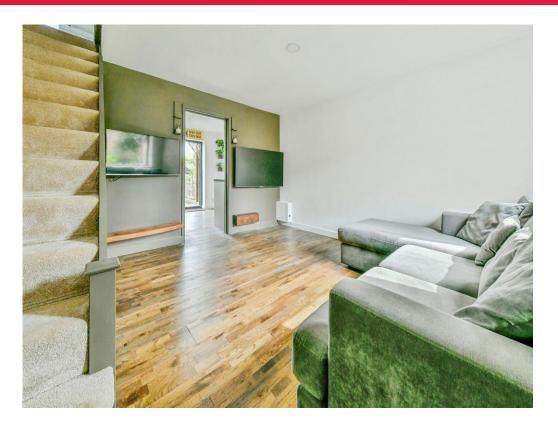

#### Lounge

13' 4" x 13' 2" ( 4.06m x 4.01m )

Double glazed Origin door and window fitted with Hillary's shutters to front, TV point, wooden floor and radiator.