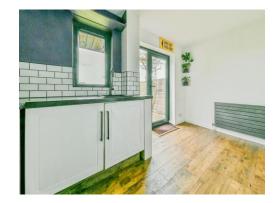

### **Kitchen Diner**

13' 4" x 9' 5" ( 4.06m x 2.87m )

A fully fitted double glazed window and door to rear aspect, a range of wall and base units, work surfaces with tiled splashback, electric oven, hob with cooker hood over, integrated dishwasher and washing machine, space for fridge freezer, wooden flooring and radiator.