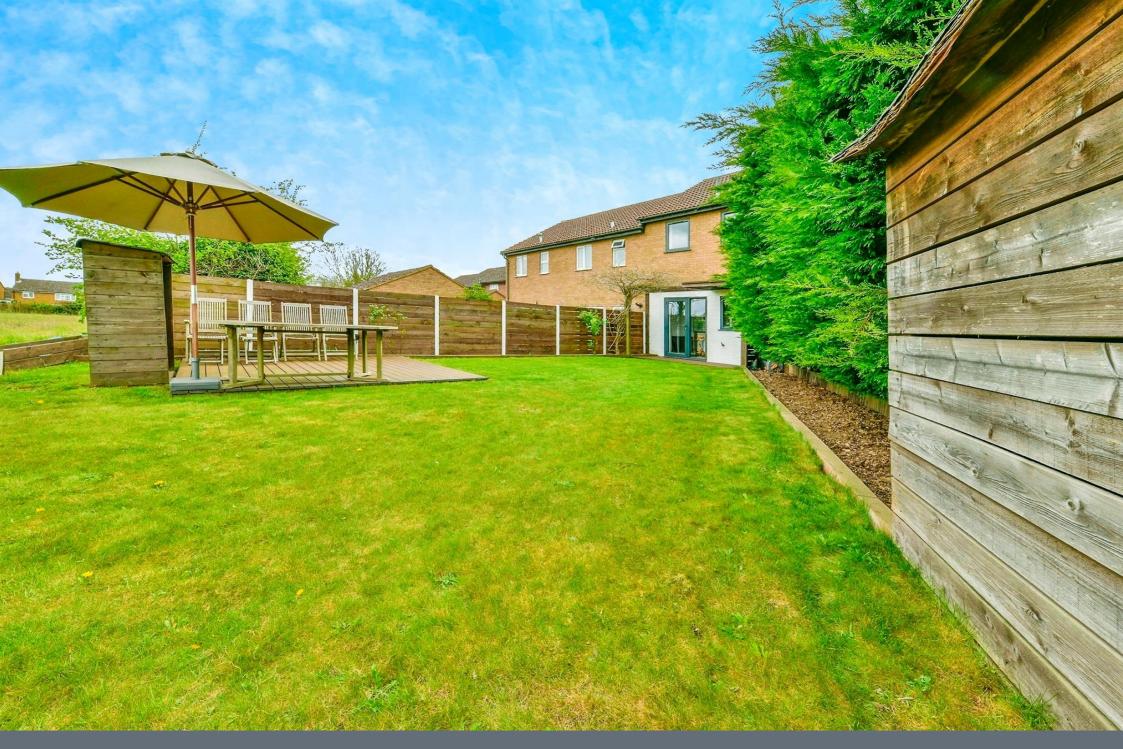

# Rear Garden

Mostly lawned rear garden with decked area and shrubs to borders.