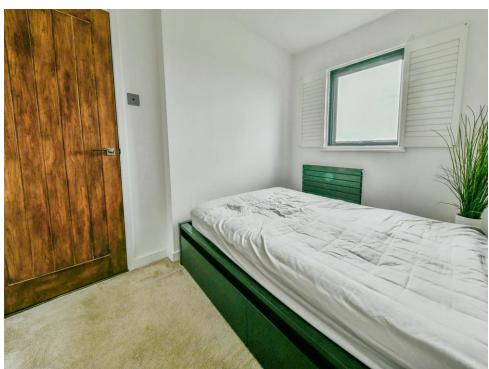

#### **Bedroom One**

11' 4" into wardrobe x 10' 1" ( 3.45m into wardrobe x 3.07m )

Two double glazed windows to front aspect, built-in wardrobe and radiator.

#### **Bedroom Two**

11' 4" into wardrobe x 10' 1" ( 3.45m into wardrobe x 3.07m )

Two double glazed windows to front aspect, built-in wardrobe and radiator.