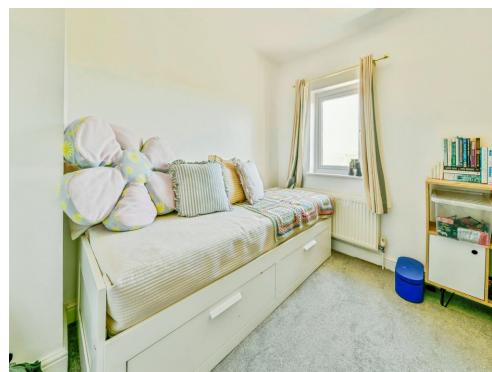

# **Bedroom Two**

9' 1" x 9' (2.77m x 2.74m)

Double glazed window to rear aspect and radiator.