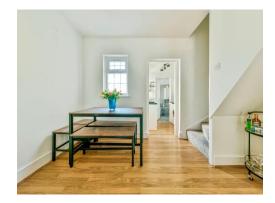

# **Dining Room**

9' x 8' 10" ( 2.74m x 2.69m )

Double glazed window to rear aspect, feature fireplace and radiator. Stairs leading to first floor with understairs storage and integrated fridge/freezer.