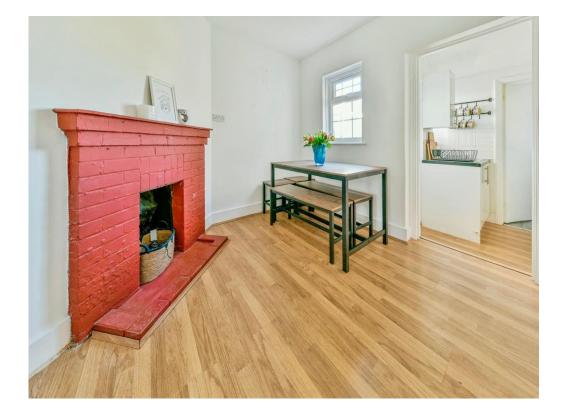

# Lounge

11' 11" x 10' 11" ( 3.63m x 3.33m )

Double glazed door and window to front aspect, feature fireplace, two storage cupboards, wood flooring and radiator.

# **Dining Room**

9' x 8' 10" ( 2.74m x 2.69m )

Double glazed window to rear aspect, feature fireplace and radiator. Stairs leading to first floor with understairs storage and integrated fridge/freezer.