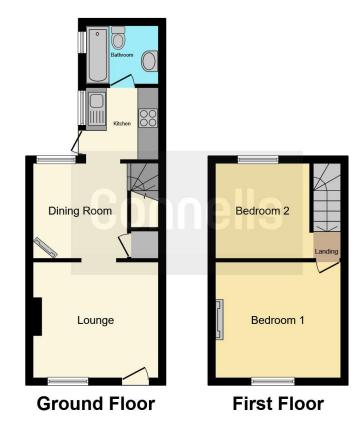

#### **Ground Floor**

# Lounge

11' 11" x 10' 11" ( 3.63m x 3.33m )

Double glazed door and window to front aspect, feature fireplace, two storage cupboards, wood flooring and radiator.

# **Dining Room**

9' x 8' 10" ( 2.74m x 2.69m )

Double glazed window to rear aspect, feature fireplace and radiator. Stairs leading to first floor with understairs storage and integrated fridge/freezer.

#### Kitchen

6' 7" x 6' (2.01m x 1.83m)

Fully fitted kitchen with double glazed window and door to side aspect, a range of wall and base units, stainless steel sink and drainer, work surfaces with tiled splashback, electric oven, gas hob with cooker hood over and wood flooring.

# **First Floor**

# Landing

Loft access.

### **Bedroom One**

11' 11" into recess x 10' 11" ( 3.63m into recess x 3.33m )

Double glazed window to front aspect, feature fireplace and radiator.

# **Bedroom Two**

9' 1" x 9' (2.77m x 2.74m)

Double glazed window to rear aspect and radiator.

# **Bathroom**

Double glazed window to side aspect, wash hand basin, bath with shower over, WC, extractor fan, boiler, wood effect flooring and heated towel rail.