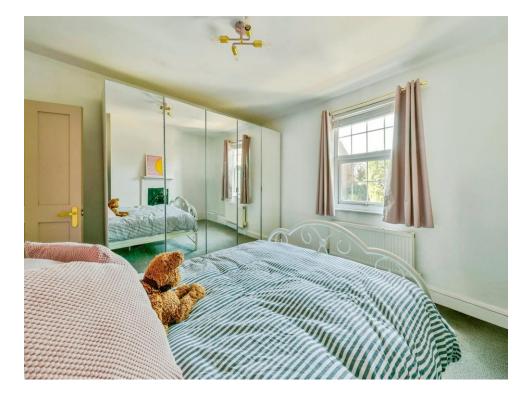

### **Bedroom One**

11' 11" into recess x 10' 11" ( 3.63m into recess x 3.33m )

Double glazed window to front aspect, feature fireplace and radiator.