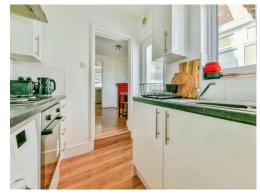

#### Kitchen

6' 7" x 6' (2.01m x 1.83m)

Fully fitted kitchen with double glazed window and door to side aspect, a range of wall and base units, stainless steel sink and drainer, work surfaces with tiled splashback, electric oven, gas hob with cooker hood over and wood flooring.