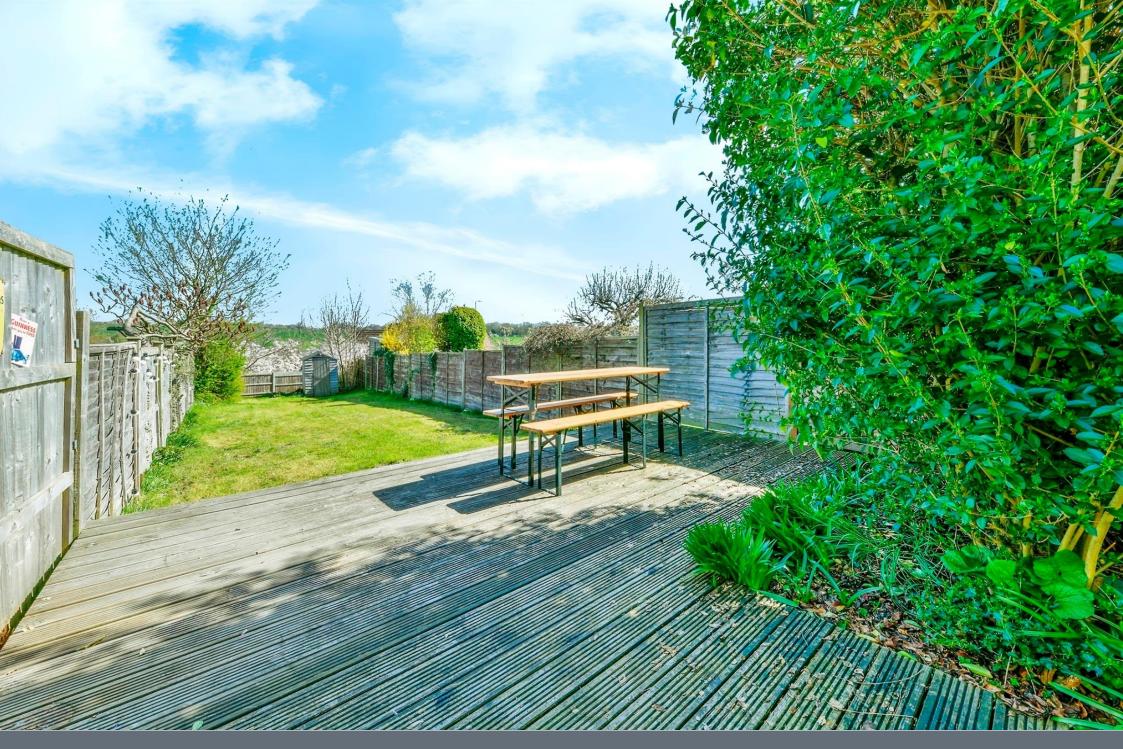

# Rear Garden

Rear garden mostly laid to lawn with decked area.

This floor plan is for illustrative purposes only. It is not drawn to scale. Any measurements, floor areas (including any total floor area), openings and orientation are approximate. No details are guaranteed, they cannot be relied upon for any purpose and they do not form part of any agreement. No liability is taken for any error, omission or misstatement. A party must rely upon its own inspection(s). Powered by www.focalagent.com