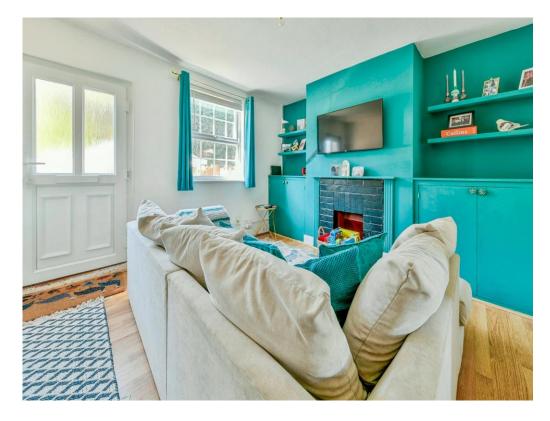

# Lounge

11' 11" x 10' 11" ( 3.63m x 3.33m )

Double glazed door and window to front aspect, feature fireplace, two storage cupboards, wood flooring and radiator.