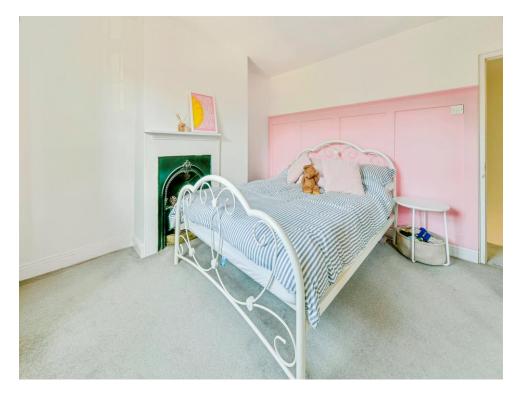

### **Bedroom One**

11' 11" into recess x 10' 11" ( 3.63m into recess x 3.33m )

Double glazed window to front aspect, feature fireplace and radiator.

# **Bedroom Two**

9' 1" x 9' (2.77m x 2.74m)

Double glazed window to rear aspect and radiator.