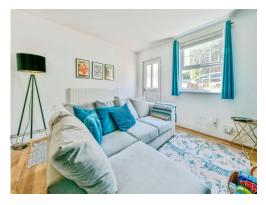

# Lounge

11' 11" x 10' 11" ( 3.63m x 3.33m )

Double glazed door and window to front aspect, feature fireplace, two storage cupboards, wood flooring and radiator.