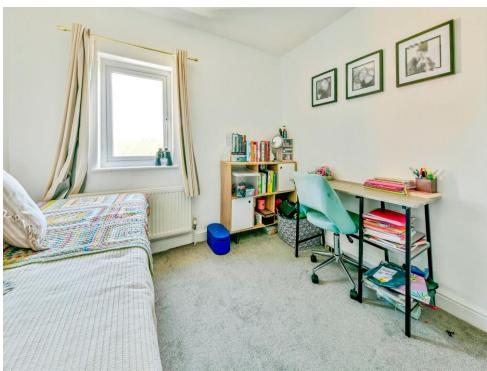

# **Bedroom Two**

9' 1" x 9' (2.77m x 2.74m)

Double glazed window to rear aspect and radiator.