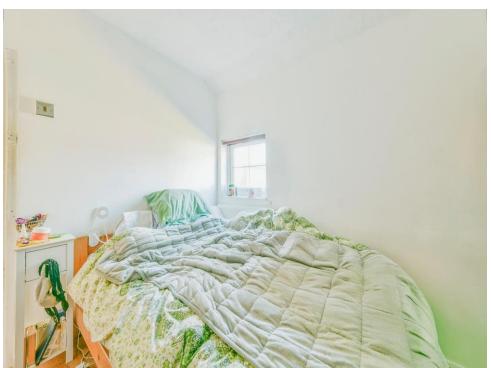

# **Bedroom One**

11' 1" plus door recess x 9' ( 3.38m plus door recess x 2.74m )

Single glazed window to front aspect, built-in wardrobe, wood flooring and radiator.

# **Bedroom Two**

8' 10" x 8' 2" ( 2.69m x 2.49m )

Double glazed window to rear aspect, wood effect flooring and radiator.