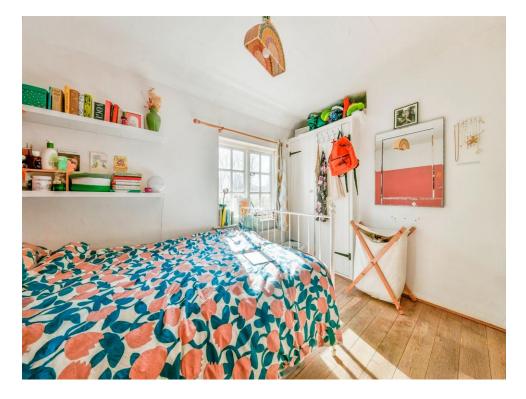

# **Bedroom One**

11' 1" plus door recess x 9' ( 3.38m plus door recess x 2.74m )

Single glazed window to front aspect, built-in wardrobe, wood flooring and radiator.

# **Bedroom Two**

8' 10" x 8' 2" ( 2.69m x 2.49m )

Double glazed window to rear aspect, wood effect flooring and radiator.