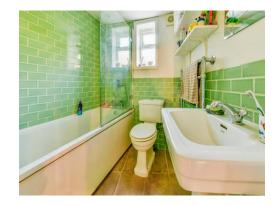

#### Bathroom

Single glazed window to rear aspect, wash hand basin, bath with shower over, WC, partly tiled and extractor fan.