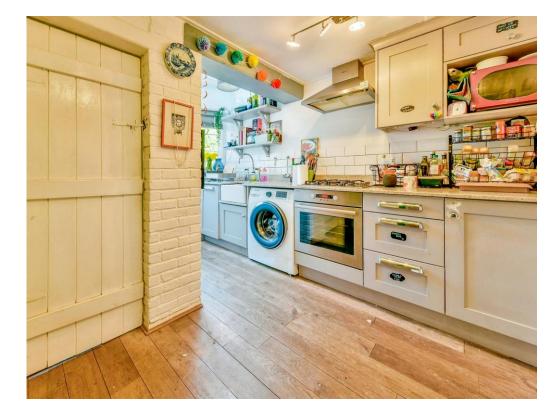

#### Kitchen

12' 4" x 12' 1" max ( 3.76m x 3.68m max )

Fitted kitchen with a range of a wall and base units, Quartz work surfaces with tiled splashback, sink, electric oven, gas hob with cooker hood over and solid wood flooring.