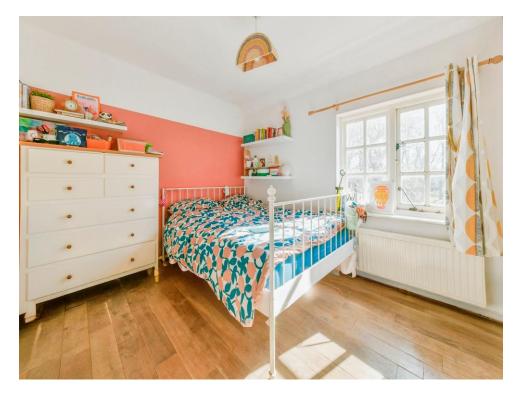

# **Bedroom One**

11' 1" plus door recess x 9' ( 3.38m plus door recess x 2.74m )

Single glazed window to front aspect, built-in wardrobe, wood flooring and radiator.

# **Bedroom Two**

8' 10" x 8' 2" ( 2.69m x 2.49m )

Double glazed window to rear aspect, wood effect flooring and radiator.