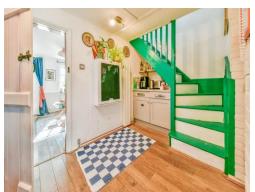

arely available property features a lounge, kitchen and family bathroom to the ground floor as well as very well proportioned double bedrooms upstairs.

Outside is a lovely rear garden with the added benefit of an outbuilding, ideal for an office or home gym.

#### **Ground Floor**

#### Lounge

12' 2" max x 10' 7" ( 3.71m max x 3.23m )

Double glazed window and door to front aspect, TV and telephone points and solid wood flooring.

#### Kitchen

12' 4" x 12' 1" max ( 3.76m x 3.68m max )

Fitted kitchen with a range of a wall and base units, Quartz work surfaces with tiled splashback, sink, electric oven, gas hob with cooker hood over and solid wood flooring.

#### Bathroom

Single glazed window to rear aspect, wash hand basin, bath with shower over, WC, partly tiled and extractor fan.





#### **First Floor**

# Landing

Double glazed window to rear aspect.

# **Bedroom One**

11' 1" plus door recess x 9' ( 3.38m plus door recess x 2.74m )

Single glazed window to front aspect, built-in wardrobe, wood flooring and radiator.

# **Bedroom Two**

8' 10" x 8' 2" ( 2.69m x 2.49m )

Double glazed window to rear aspect, wood effect flooring and radiator.

# Outside

# **Rear Garden**

A good size rear garden with fully insulated office with power and heating.



















This floor plan is for illustrative purposes only. It is not drawn to scale. Any measurements, floor areas (including any total floor area), openings and orientation are approximate. No details are guaranteed, they cannot be relied upon for any purpose and they do not form part of any agreement. No liabil