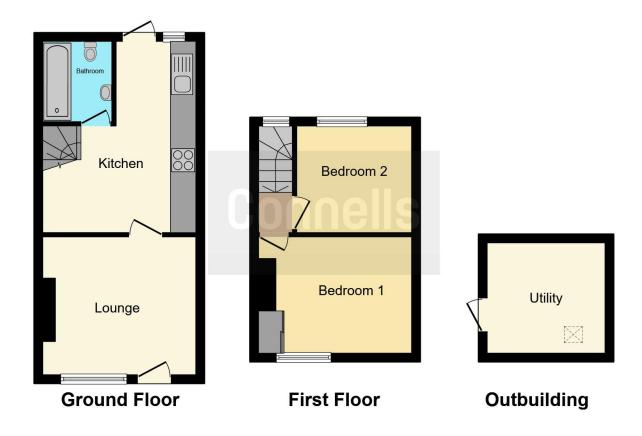

#### **Ground Floor**

#### Lounge

12' 2" max x 10' 7" ( 3.71m max x 3.23m )

Double glazed window and door to front aspect, TV and telephone points and solid wood flooring.

#### Kitchen

12' 4" x 12' 1" max ( 3.76m x 3.68m max )

Fitted kitchen with a range of a wall and base units, Quartz work surfaces with tiled splashback, sink, electric oven, gas hob with cooker hood over and solid wood flooring.

#### Bathroom

Single glazed window to rear aspect, wash hand basin, bath with shower over, WC, partly tiled and extractor fan.

#### **First Floor**

# Landing

Double glazed window to rear aspect.

# **Bedroom One**

11' 1" plus door recess x 9' ( 3.38m plus door recess x 2.74m )

Single glazed window to front aspect, built-in wardrobe, wood flooring and radiator.

# **Bedroom Two**

8' 10" x 8' 2" ( 2.69m x 2.49m )

Double glazed window to rear aspect, wood effect flooring and radiator.

# Outside

# **Rear Garden**

A good size rear garden with fully insulated office with power and heating.

This floor plan is for illustrative purposes only. It is not drawn to scale. Any measurements, floor areas (including any total floor area), openings and orientation are approximate. No details are guaranteed, they cannot be relied upon for any purpose and they do not form part of any agreement. No liability is taken for any error, omission or misstatement. A party must rely upon its own inspection(s). Powered by www.focalagent.com