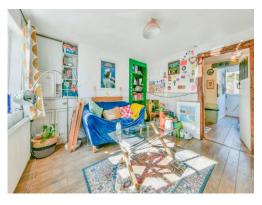

#### Lounge

12' 2" max x 10' 7" ( 3.71m max x 3.23m )

Double glazed window and door to front aspect, TV and telephone points and solid wood flooring.