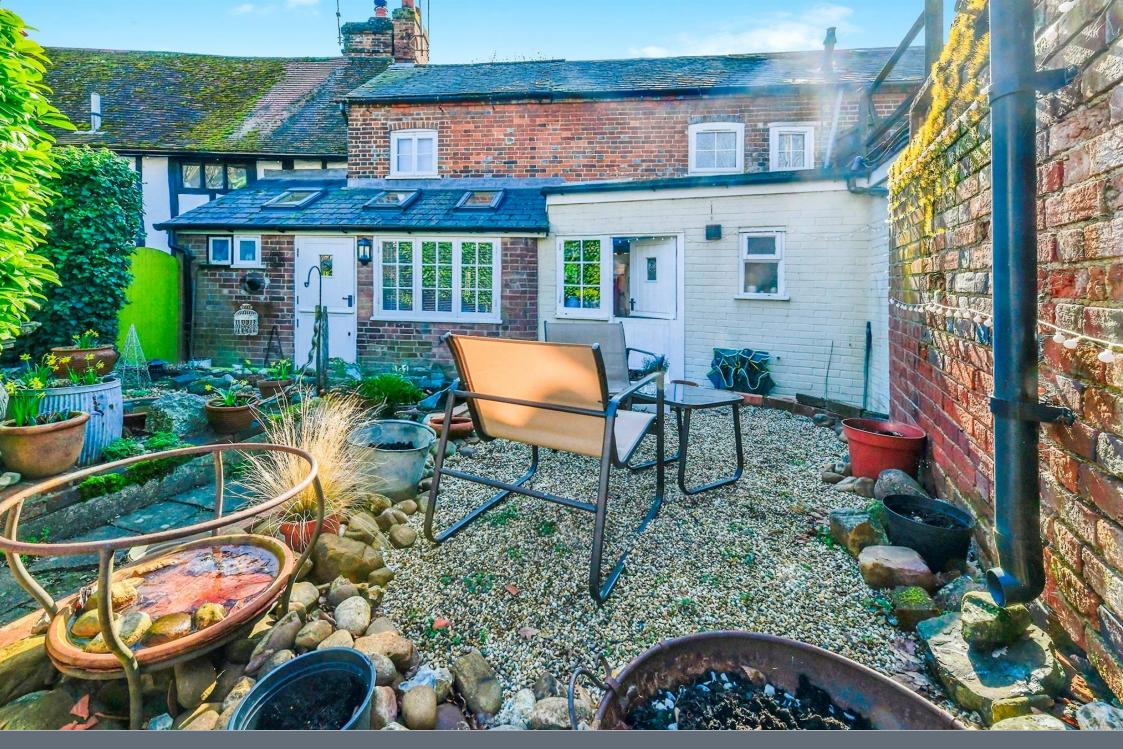

Outside is a lovely rear garden with the added benefit of an outbuilding, ideal for an office or home gym.

# **Rear Garden**

A good size rear garden with fully insulated office with power and heating.

This floor plan is for illustrative purposes only. It is not drawn to scale. Any measurements, floor areas (including any total floor area), openings and orientation are approximate. No details are guaranteed, they cannot be relied upon for any purpose and they do not form part of any agreement. No liability is taken for any error, omission or misstatement. A party must rely upon its own inspection(s). Powered by www.focalagent.com