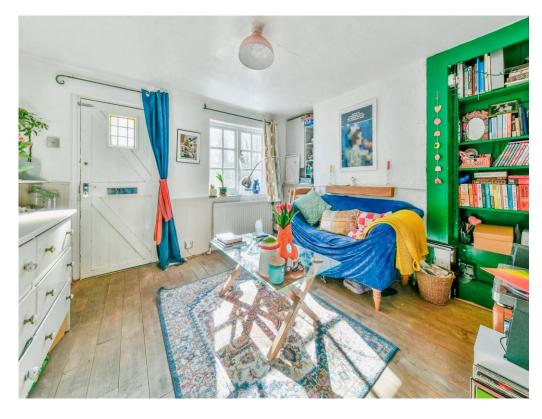

#### Lounge

12' 2" max x 10' 7" ( 3.71m max x 3.23m )

Double glazed window and door to front aspect, TV and telephone points and solid wood flooring.