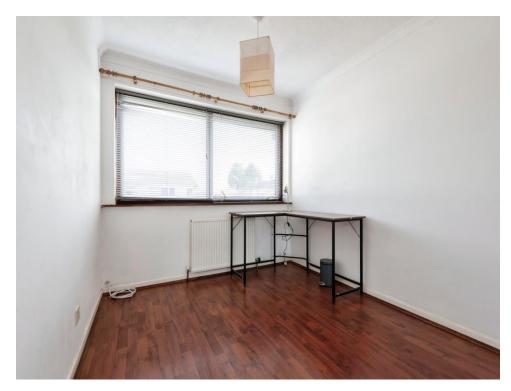

#### Lounge

17' x 11' 11" (5.18m x 3.63m)

Open to dining area. Double glazed window to front aspect, large understairs storage cupboard, spotlights, wood flooring and radiator.

#### Dining Room

10' x 7' 8" (3.05m x 2.34m)

Double glazed door to rear aspect, spotlights, wood flooring and radiator.