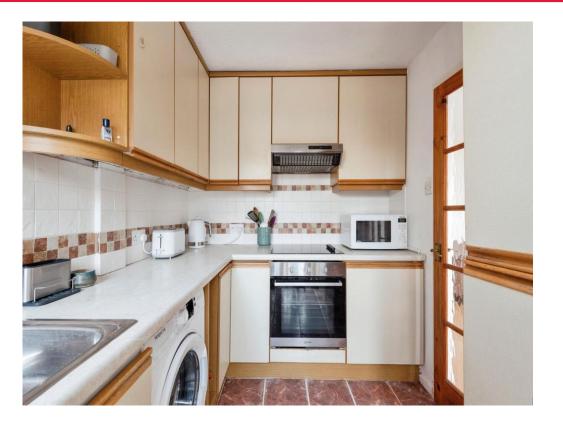

## Kitchen

9' 3" x 6' 10" (2.82m x 2.08m)

Fully fitted kitchen with double glazed window and door to rear aspect, work surfaces with tiled splashback, a range of wall and base units, stainless steel sink and drainer, integrated fridge/freezer, electric oven, hob with cooker hood over space for washing machine and tiled flooring.