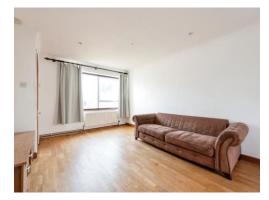

#### Lounge

17' x 11' 11" (5.18m x 3.63m)

Open to dining area. Double glazed window to front aspect, large understairs storage cupboard, spotlights, wood flooring and radiator.