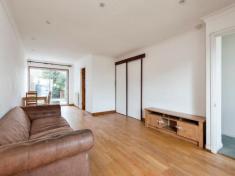

#### Lounge

17' x 11' 11" (5.18m x 3.63m)

Open to dining area. Double glazed window to front aspect, large understairs storage cupboard, spotlights, wood flooring and radiator.

#### Dining Room

10' x 7' 8" (3.05m x 2.34m)

Double glazed door to rear aspect, spotlights, wood flooring and radiator.