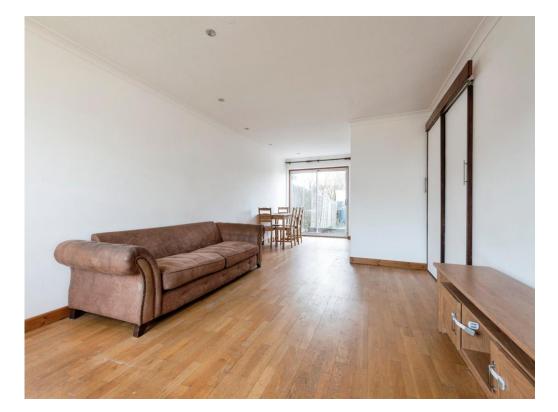

#### Lounge

17' x 11' 11" (5.18m x 3.63m)

Open to dining area. Double glazed window to front aspect, large understairs storage cupboard, spotlights, wood flooring and radiator.

#### Dining Room

10' x 7' 8" (3.05m x 2.34m)

Double glazed door to rear aspect, spotlights, wood flooring and radiator.