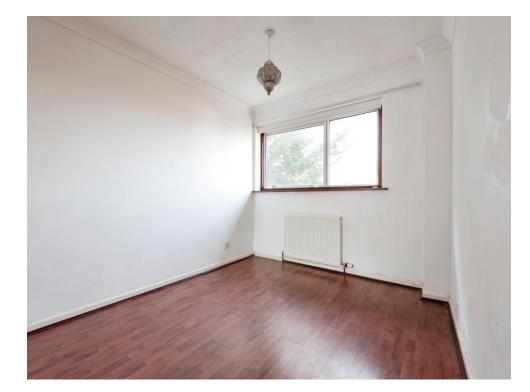

#### **Bedroom One**

11' 6" plus wardrobes x 8' 10" ( 3.51m plus wardrobes x 2.69m )

Double glazed window to rear aspect, fitted sliding wardrobes, wood effect flooring and radiator.

# **Bedroom Two**

11' 8" plus wardrobes x 8' 3" ( 3.56m plus wardrobes x 2.51m )

Double glazed window to front aspect, fitted sliding wardrobes, wood effect flooring and radiator.

# **Bedroom Three**

8' 5" x 6' 5" ( 2.57m x 1.96m )

Double glazed window to front aspect, small storage unit, wood effect flooring and radiator.