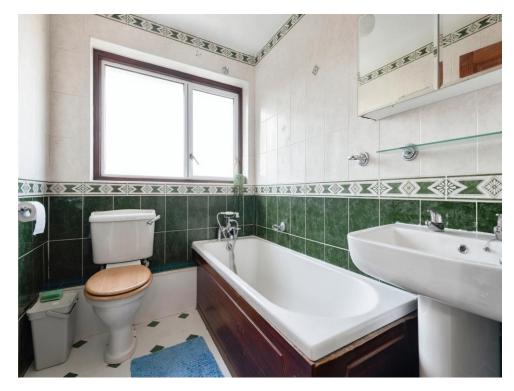

### Bathroom

Fully tiled bathroom with double glazed window to rear aspect, wash hand basin, panelled bath with shower over, WC, and towel rail.