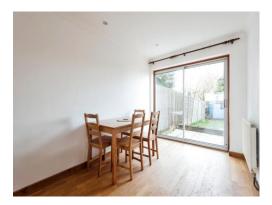

#### Dining Room

10' x 7' 8" (3.05m x 2.34m)

Double glazed door to rear aspect, spotlights, wood flooring and radiator.