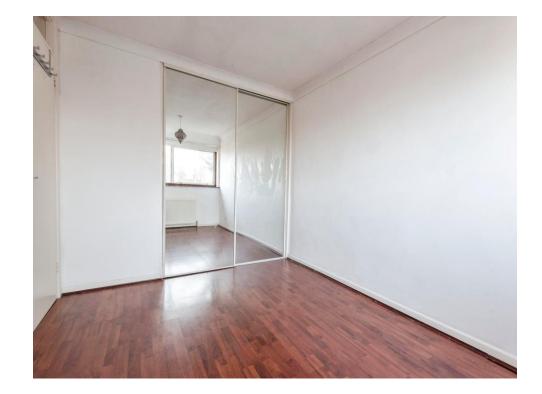

#### **Bedroom One**

11' 6" plus wardrobes x 8' 10" ( 3.51m plus wardrobes x 2.69m )

Double glazed window to rear aspect, fitted sliding wardrobes, wood effect flooring and radiator.

# **Bedroom Two**

11' 8" plus wardrobes x 8' 3" ( 3.56m plus wardrobes x 2.51m )

Double glazed window to front aspect, fitted sliding wardrobes, wood effect flooring and radiator.