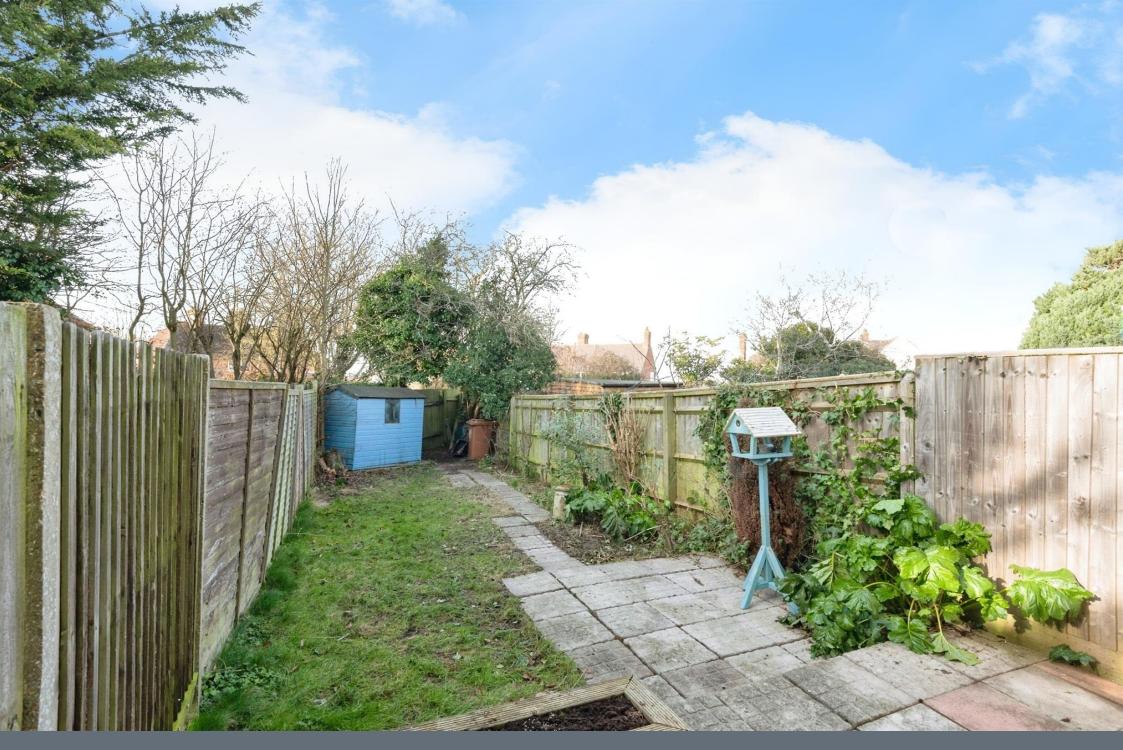

## **Rear Garden**

Laid to lawn with patio area, space for shed and shrubs to side.