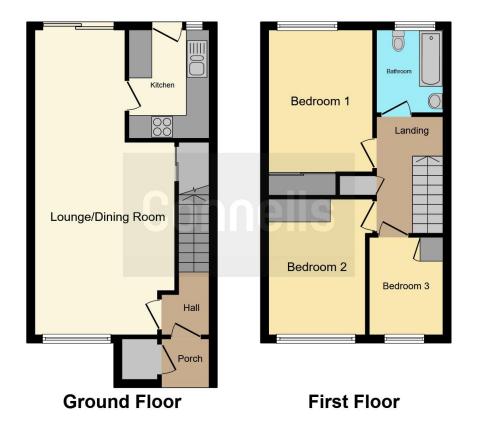

## **Ground Floor**

#### **Entrance Hall**

Double glazed door to front and tiled flooring.

#### Lounge

17' x 11' 11" (5.18m x 3.63m)

Open to dining area. Double glazed window to front aspect, large understairs storage cupboard, spotlights, wood flooring and radiator.

#### Dining Room

10' x 7' 8" (3.05m x 2.34m)

Double glazed door to rear aspect, spotlights, wood flooring and radiator.

## Kitchen

9' 3" x 6' 10" (2.82m x 2.08m)

Fully fitted kitchen with double glazed window and door to rear aspect, work surfaces with tiled splashback, a range of wall and base units, stainless steel sink and drainer, integrated fridge/freezer, electric oven, hob with cooker hood over space for washing machine and tiled flooring.

# **First Floor**

#### Landing

Storage cupboard housing hot water cylinder, spotlights and loft access.

#### **Bedroom One**

11' 6" plus wardrobes x 8' 10" ( 3.51m plus wardrobes x 2.69m )

Double glazed window to rear aspect, fitted sliding wardrobes, wood effect flooring and radiator.

# **Bedroom Two**

11' 8" plus wardrobes x 8' 3" ( 3.56m plus wardrobes x 2.51m )

Double glazed window to front aspect, fitted sliding wardrobes, wood effect flooring and radiator.

# **Bedroom Three**

8' 5" x 6' 5" ( 2.57m x 1.96m )

Double glazed window to front aspect, small storage unit, wood effect flooring and radiator.

### Bathroom

Fully tiled bathroom with double glazed window to rear aspect, wash hand basin, panelled bath with shower over, WC, and towel rail.