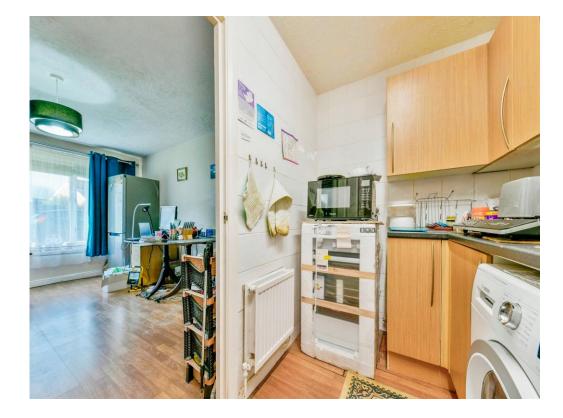

## Kitchen

5' 6" x 10' 7" (1.68m x 3.23m)

Double glazed window to side aspect, a range of wall and base units, space for washing machine. cooker and fridge/freezer, sink and drainer, wood effect flooring and radiator.