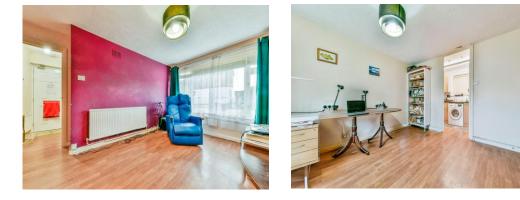

#### **Lounge Diner**

14' 5" x 10' 7" ( 4.39m x 3.23m )

Double glazed window to side aspect, TV and telephone points, wood effect flooring and radiator.