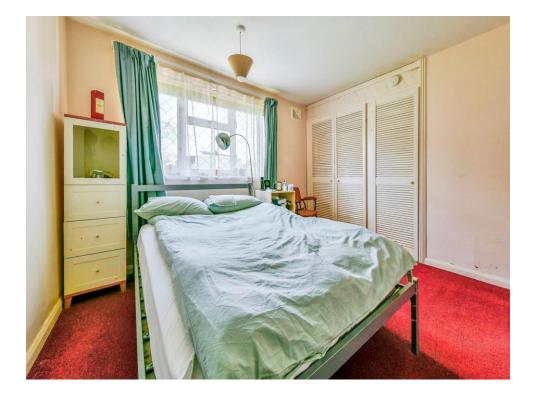

### Bedroom

12' 11" x 14' 5" max ( 3.94m x 4.39m max ) Double glazed window to side aspect and radiator.