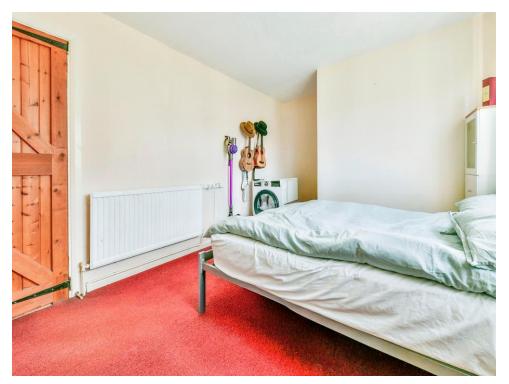

### Bedroom

12' 11" x 14' 5" max ( 3.94m x 4.39m max ) Double glazed window to side aspect and radiator.