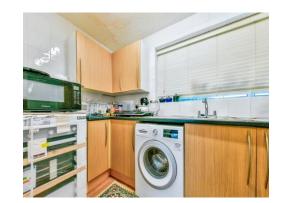

## Kitchen

5' 6" x 10' 7" (1.68m x 3.23m)

Double glazed window to side aspect, a range of wall and base units, space for washing machine. cooker and fridge/freezer, sink and drainer, wood effect flooring and radiator.