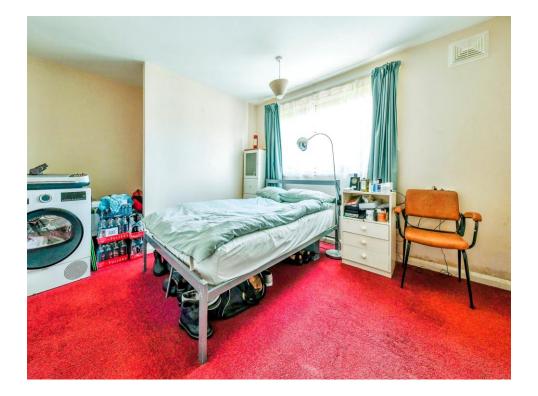

### Bedroom

12' 11" x 14' 5" max ( 3.94m x 4.39m max ) Double glazed window to side aspect and radiator.