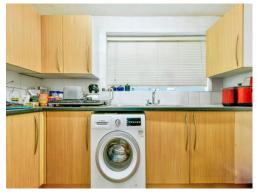

## Kitchen

5' 6" x 10' 7" (1.68m x 3.23m)

Double glazed window to side aspect, a range of wall and base units, space for washing machine. cooker and fridge/freezer, sink and drainer, wood effect flooring and radiator.