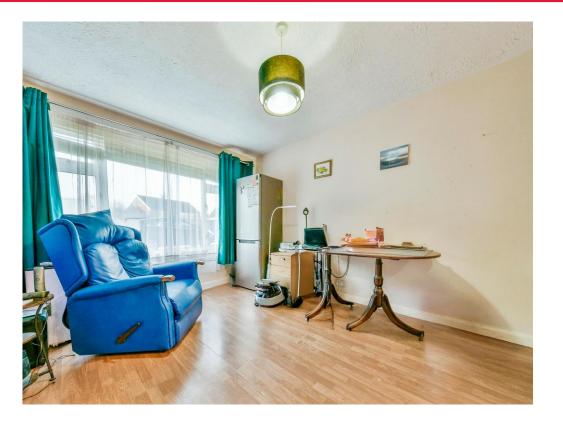

#### **Lounge Diner**

14' 5" x 10' 7" ( 4.39m x 3.23m )

Double glazed window to side aspect, TV and telephone points, wood effect flooring and radiator.