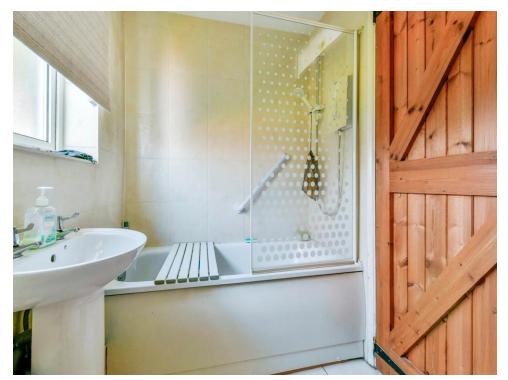

### Bathroom

Double glazed window to side aspect, wash hand basin, panelled bath, WC, partly tiled and radiator.

Residential Sales & Lettings | Mortgage Services | Conveyancing | Surveyors | Land & New Homes