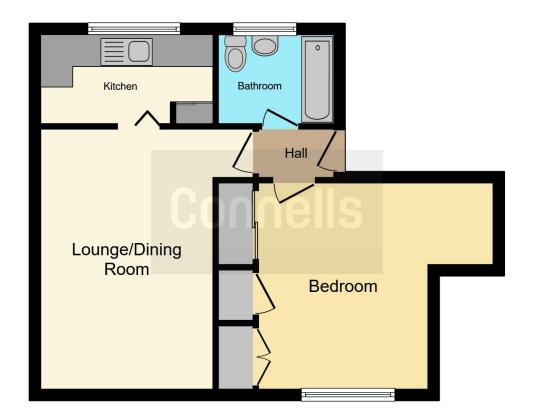

# **Property Description**

A one bedroom ground floor flat situated in Westmill, Hitchin close to convenient local amenities.

There is an entrance hall, good size lounge/diner, kitchen, double bedroom and bathroom. This property offers fantastic potential for rental income and is offered to market with a tenant in situ.

### Entrance Hall

Door to front, wood effect flooring and radiator.

#### **Lounge Diner**

14' 5" x 10' 7" ( 4.39m x 3.23m )

Double glazed window to side aspect, TV and telephone points, wood effect flooring and radiator.

## Kitchen

5' 6" x 10' 7" (1.68m x 3.23m)

Double glazed window to side aspect, a range of wall and base units, space for washing machine. cooker and fridge/freezer, sink and drainer, wood effect flooring and radiator.

### Bedroom

12' 11" x 14' 5" max ( 3.94m x 4.39m max ) Double glazed window to side aspect and radiator.

### Bathroom

Double glazed window to side aspect, wash hand basin, panelled bath, WC, partly tiled and radiator.

Residential Sales & Lettings | Mortgage Services | Conveyancing | Surveyors | Land & New Homes