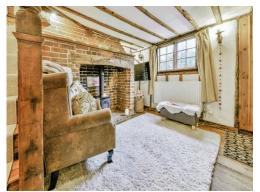

#### Lounge

13' 1" max x 11' 6" ( 3.99m max x 3.51m )

Door and single glazed window to front, Inglenook fireplace with log burner, exposed beams, TV and telephone points, stairs leading to the first floor and radiator.