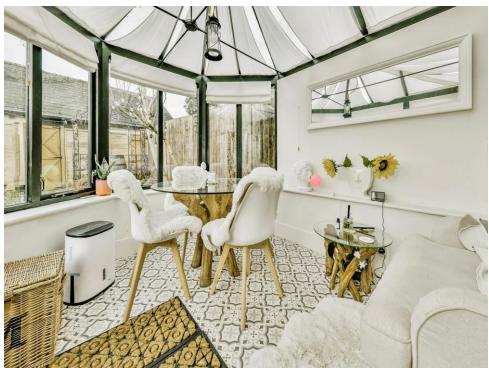

### Conservatory

11' 3" max x 9' 5" ( 3.43m max x 2.87m )

Single glazed window to rear aspect, door leading to garden and electric radiator.