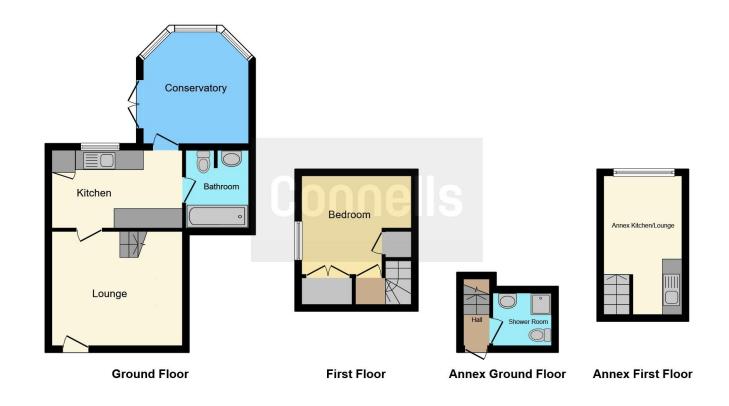

#### **Ground Floor**

#### Lounge

13' 1" max x 11' 6" ( 3.99m max x 3.51m )

Door and single glazed window to front, Inglenook fireplace with log burner, exposed beams, TV and telephone points, stairs leading to the first floor and radiator.

#### Kitchen

12' 8" x 7' 9" ( 3.86m x 2.36m )

Fully fitted kitchen with single glazed window to rear aspect, a range of wall and base units, Butler style sink and drainer, work surfaces with splashback, integrated electric oven, hob, plumbing for washing machine and dishwasher, boiler and tiled flooring.

### Conservatory

11' 3" max x 9' 5" ( 3.43m max x 2.87m )

Single glazed window to rear aspect, door leading to garden and electric radiator.

#### Bathroom

Single glazed window to rear aspect, wash hand basin with vanity, bath with shower over, WC, extractor fan, partly tiled and heated towel rail.

#### **First Floor**

#### **Bedroom**

11'8" max x 10' (3.56m max x 3.05m)

Single glazed window to front aspect, built-in storage and radiator.

## Garage / Annexe

13' 8" max x 7' 8" ( 4.17m max x 2.34m )

Accessed via the rear garden. Garage with annexe above. Stairs leading to lounge / kitchenette. Double glazed window to rear aspect, sink, work surfaces, cupboards, TV point and electric radiator. Downstairs shower room with single glazed window to front aspect, wash hand basin, shower cubicle and WC.