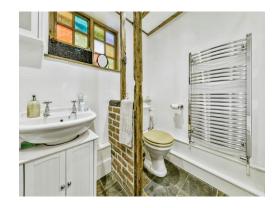

#### Bathroom

Single glazed window to rear aspect, wash hand basin with vanity, bath with shower over, WC, extractor fan, partly tiled and heated towel rail.