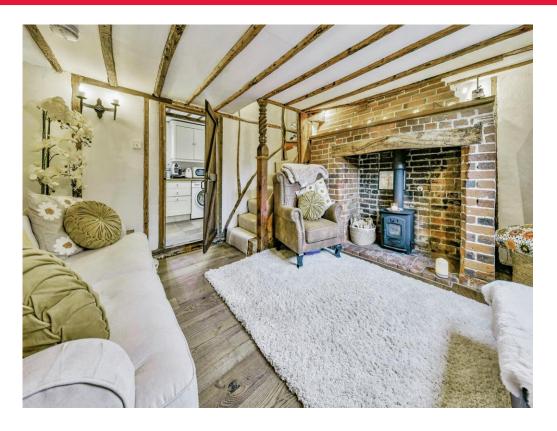

#### Lounge

13' 1" max x 11' 6" ( 3.99m max x 3.51m )

Door and single glazed window to front, Inglenook fireplace with log burner, exposed beams, TV and telephone points, stairs leading to the first floor and radiator.