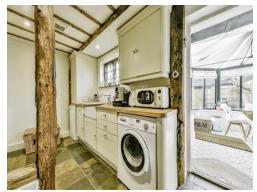

#### Kitchen

12' 8" x 7' 9" ( 3.86m x 2.36m )

Fully fitted kitchen with single glazed window to rear aspect, a range of wall and base units, Butler style sink and drainer, work surfaces with splashback, integrated electric oven, hob, plumbing for washing machine and dishwasher, boiler and tiled flooring.