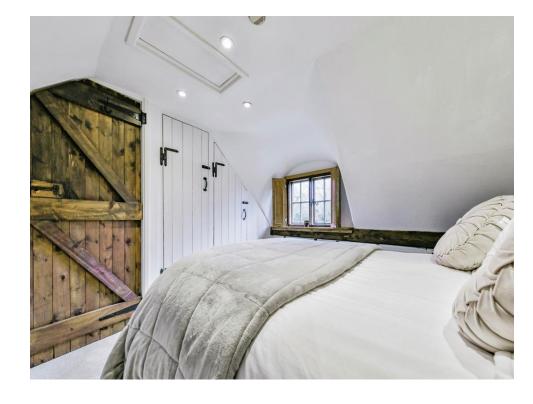

#### **Bedroom**

11'8" max x 10' (3.56m max x 3.05m)

Single glazed window to front aspect, built-in storage and radiator.