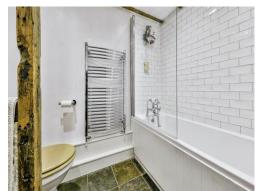

#### Bathroom

Single glazed window to rear aspect, wash hand basin with vanity, bath with shower over, WC, extractor fan, partly tiled and heated towel rail.