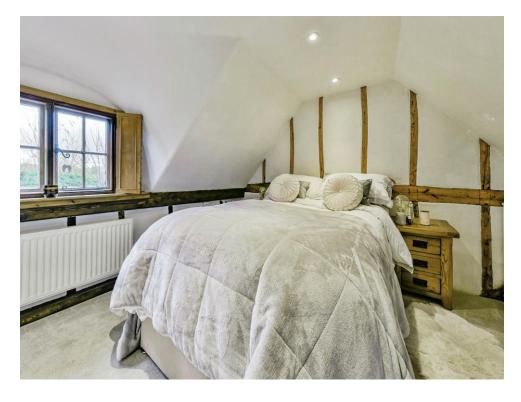

#### **Bedroom**

11'8" max x 10' (3.56m max x 3.05m)

Single glazed window to front aspect, built-in storage and radiator.