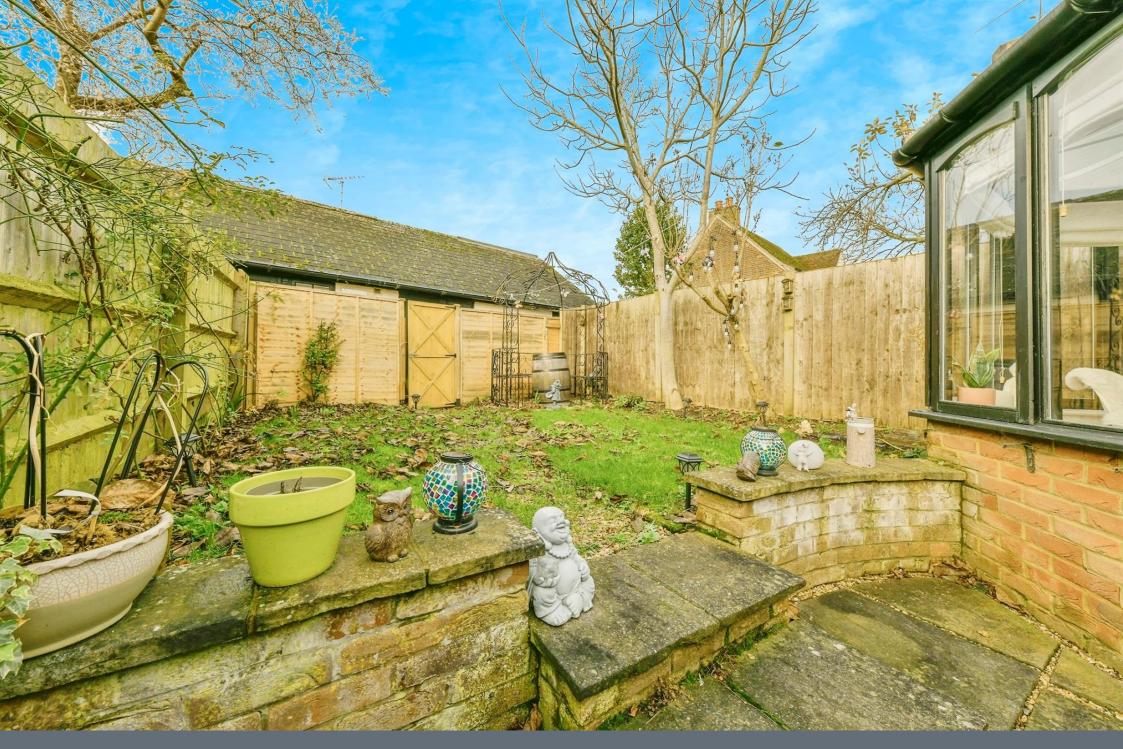

#### Rear Garden

Private rear garden, mostly laid to lawn with patio and gated rear access.