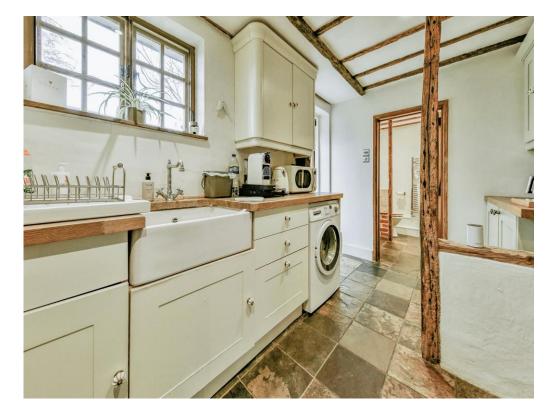

#### Kitchen

12' 8" x 7' 9" ( 3.86m x 2.36m )

Fully fitted kitchen with single glazed window to rear aspect, a range of wall and base units, Butler style sink and drainer, work surfaces with splashback, integrated electric oven, hob, plumbing for washing machine and dishwasher, boiler and tiled flooring.