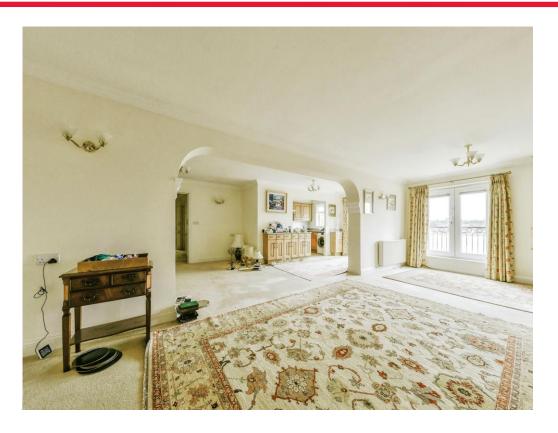

# Lounge

26' 2" max x 26' (7.98m max x 7.92m)

Two double glazed windows to front aspect, built-in storage with shelving, TV and telephone points and four electric radiators. Two double glazed French doors leading to twin Juliet balconies.