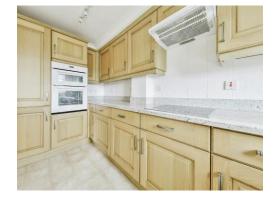

#### Kitchen

12' 11" x 6' 5" ( 3.94m x 1.96m )

Fully fitted kitchen with double glazed window to front aspect, a range of solid wood wall and base units, granite work surfaces with matching splashback, integrated double oven, plumbing for washing machine, stainless steel sink with granite drainer, HotPoint oven, Miele induction hob with HotPoint cooker hood over, fridge and washing machine.