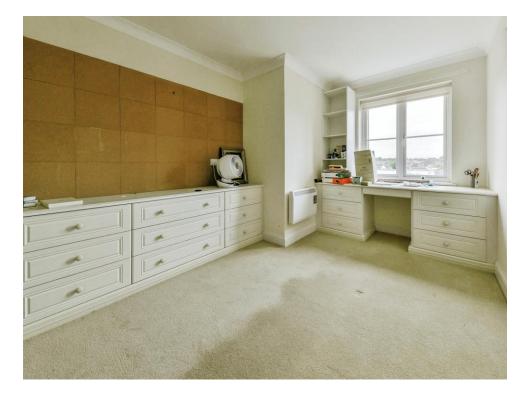

## **Bedroom Four**

15' 2" x 9' 1" max ( 4.62m x 2.77m max )

Double glazed window to front aspect, built-in office space with desk and storage/shelves and electric radiator.