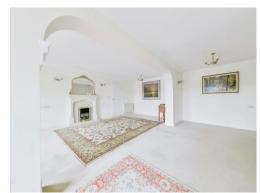

# Lounge

26' 2" max x 26' (7.98m max x 7.92m)

Two double glazed windows to front aspect, built-in storage with shelving, TV and telephone points and four electric radiators. Two double glazed French doors leading to twin Juliet balconies.