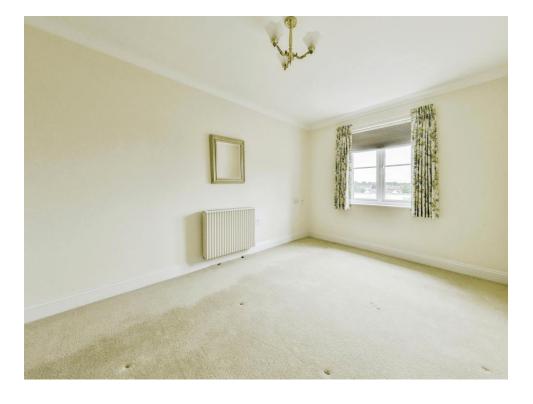

#### **Bedroom One**

15' 10" into wardrobes x 9' 10" ( 4.83 m into wardrobes x 3.00 m )

Double glazed window to front aspect, built-in wardrobe, TV and telephone points and electric radiator.

## **Bedroom Two**

15' 8" into wardrobe x 9' 9" ( 4.78m into wardrobe x 2.97m )

Double glazed window to front aspect, TV and telephone points, built-in wardrobe and electric radiator.

## **Bedroom Three**

15' 8" into wardrobes x 9' 2" max ( 4.78m into wardrobes x 2.79m max )

Double glazed window to front aspect, built-in wardrobes, drawers and dressing table and electric radiator.

## **Bedroom Four**

15' 2" x 9' 1" max ( 4.62m x 2.77m max )

Double glazed window to front aspect, built-in office space with desk and storage/shelves and electric radiator.