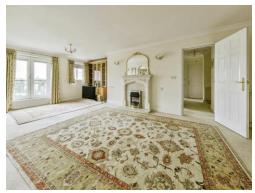

# Lounge

26' 2" max x 26' (7.98m max x 7.92m)

Two double glazed windows to front aspect, built-in storage with shelving, TV and telephone points and four electric radiators. Two double glazed French doors leading to twin Juliet balconies.