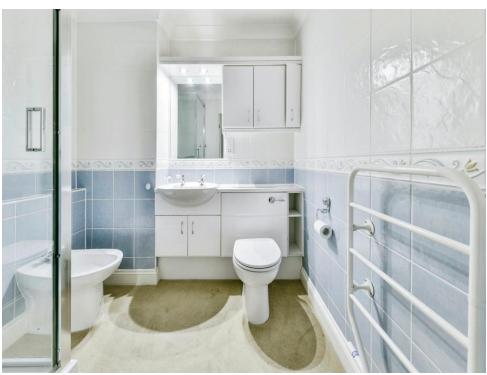

#### **Shower Room**

Fully tiled shower room with wash hand basin and vanity, shower cubicle, WC, bidet, extractor fan, towel rail and wall-mounted heater.

#### **Bathroom**

Wash hand basin with vanity, panelled bath with shower over, WC, extractor fan, heated towel rail and wall mounted heater.