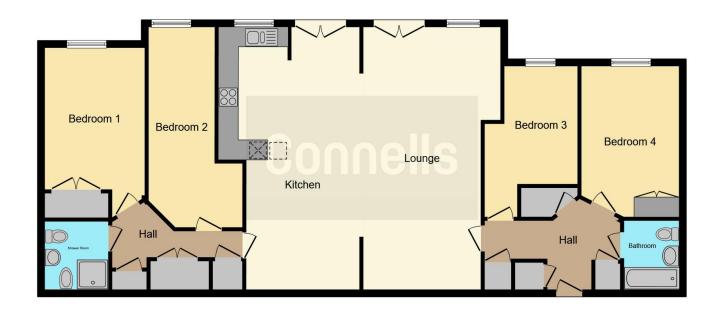

# **Ground Floor**

#### **Entrance Hall**

Door to front.

#### Inner Hall

Cupboard with electric boiler, double storage wardrobe, loft access and electric heater.

# Lounge

26' 2" max x 26' (7.98m max x 7.92m)

Two double glazed windows to front aspect, built-in storage with shelving, TV and telephone points and four electric radiators. Two double glazed French doors leading to twin Juliet balconies.

#### Kitchen

12' 11" x 6' 5" ( 3.94m x 1.96m )

Fully fitted kitchen with double glazed window to front aspect, a range of solid wood wall and base units, granite work surfaces with matching splashback, integrated double oven, plumbing for washing machine, stainless steel sink with granite drainer, HotPoint oven, Miele induction hob with HotPoint cooker hood over, fridge and washing machine.

#### **Bedroom One**

15' 10" into wardrobes x 9' 10" ( 4.83 m into wardrobes x 3.00 m )

Double glazed window to front aspect, built-in wardrobe, TV and telephone points and electric radiator.

## **Bedroom Two**

15' 8" into wardrobe x 9' 9" ( 4.78m into wardrobe x 2.97m )

Double glazed window to front aspect, TV and telephone points, built-in wardrobe and electric radiator.

#### **Shower Room**

Fully tiled shower room with wash hand basin and vanity, shower cubicle, WC, bidet, extractor fan, towel rail and wall-mounted heater.

## **Bedroom Three**

15' 8" into wardrobes x 9' 2" max ( 4.78m into wardrobes x 2.79m max )

Double glazed window to front aspect, built-in wardrobes, drawers and dressing table and electric radiator.

## **Bedroom Four**

15' 2" x 9' 1" max ( 4.62m x 2.77m max )

Double glazed window to front aspect, built-in office space with desk and storage/shelves and electric radiator.

#### **Bathroom**

Wash hand basin with vanity, panelled bath with shower over, WC, extractor fan, heated towel rail and wall mounted heater.