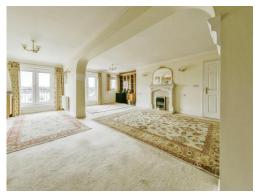

# Lounge

26' 2" max x 26' (7.98m max x 7.92m)

Two double glazed windows to front aspect, built-in storage with shelving, TV and telephone points and four electric radiators. Two double glazed French doors leading to twin Juliet balconies.