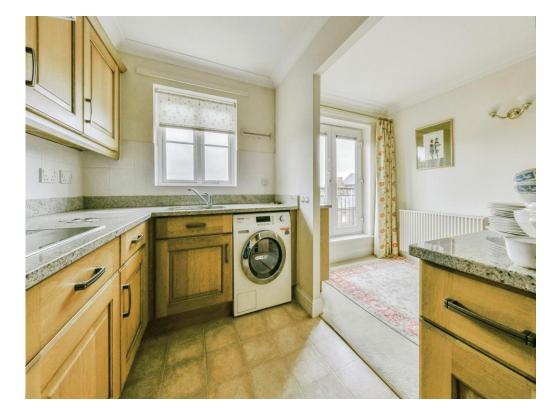

#### Kitchen

12' 11" x 6' 5" ( 3.94m x 1.96m )

Fully fitted kitchen with double glazed window to front aspect, a range of solid wood wall and base units, granite work surfaces with matching splashback, integrated double oven, plumbing for washing machine, stainless steel sink with granite drainer, HotPoint oven, Miele induction hob with HotPoint cooker hood over, fridge and washing machine.