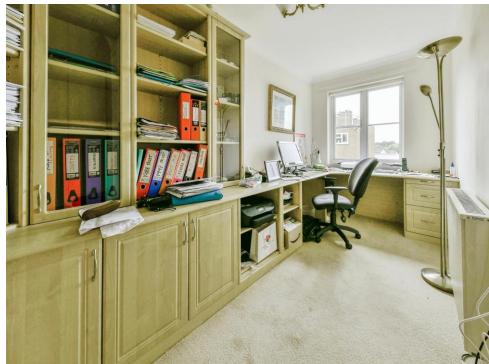

## **Bedroom Four**

15' 2" x 9' 1" max ( 4.62m x 2.77m max )

Double glazed window to front aspect, built-in office space with desk and storage/shelves and electric radiator.