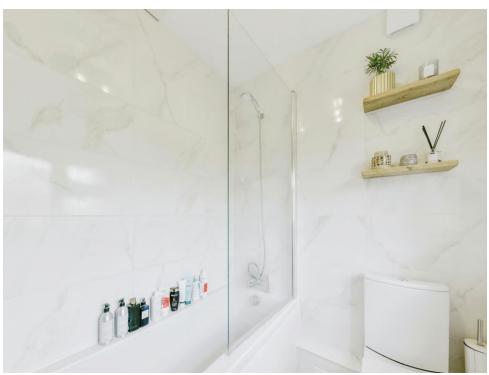

## **Bathroom**

Double glazed window to side aspect, wash hand basin, panelled bath, WC and tiled flooring.