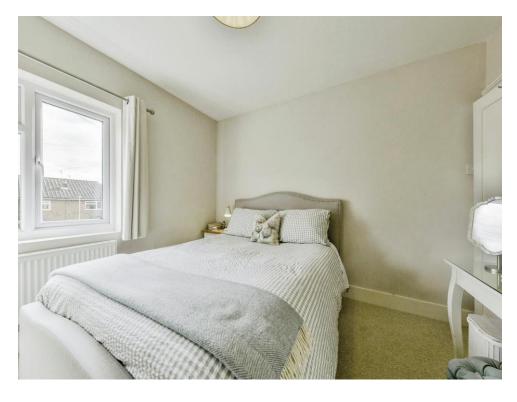

#### **Bedroom One**

10' 11" x 10' 3" ( 3.33m x 3.12m )

Double glazed window to front aspect, fitted wardrobe and radiator.

## **Bedroom Two**

8' 11" x 8' max ( 2.72m x 2.44m max )

Double glazed window to rear aspect and radiator.