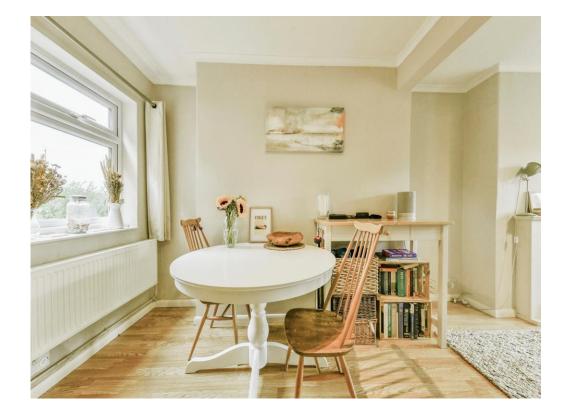

# **Lounge Diner**

20' 4" x 11' max ( 6.20m x 3.35m max )

Open plan lounge diner with double glazed windows to front and rear aspect, TV point and two radiators.