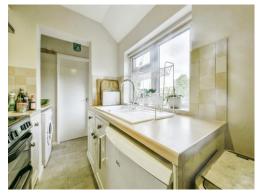

#### Kitchen

7' 10" x 5' 7" ( 2.39m x 1.70m )

Galley style fully fitted kitchen with double glazed window to side aspect, a range of wall and base units, work surfaces with tiled splashback, space for fridge/freezer, sink and drainer. Open to utility room.