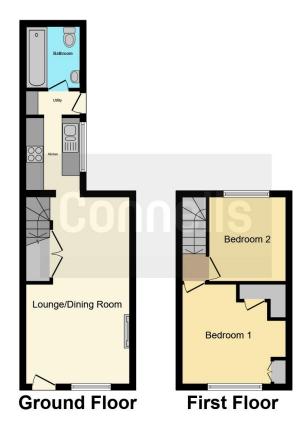

# **Ground Floor**

# **Lounge Diner**

20' 4" x 11' max ( 6.20m x 3.35m max )

Open plan lounge diner with double glazed windows to front and rear aspect, TV point and two radiators.

#### Kitchen

7' 10" x 5' 7" ( 2.39m x 1.70m )

Galley style fully fitted kitchen with double glazed window to side aspect, a range of wall and base units, work surfaces with tiled splashback, space for fridge/freezer, sink and drainer. Open to utility room.

### **Utility Room**

5' 10" x 2' 10" ( 1.78m x 0.86m )

Double glazed door to side aspect, boiler, washing machine and tiled flooring.

## **First Floor**

# Landing

Loft access.

#### **Bedroom One**

10' 11" x 10' 3" ( 3.33m x 3.12m )

Double glazed window to front aspect, fitted wardrobe and radiator.

## **Bedroom Two**

8' 11" x 8' max ( 2.72m x 2.44m max )

Double glazed window to rear aspect and radiator.

## **Bathroom**

Double glazed window to side aspect, wash hand basin, panelled bath, WC and tiled flooring.