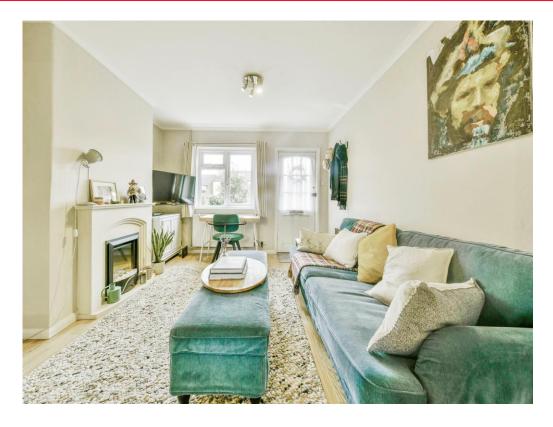

# **Lounge Diner**

20' 4" x 11' max ( 6.20m x 3.35m max )

Open plan lounge diner with double glazed windows to front and rear aspect, TV point and two radiators.