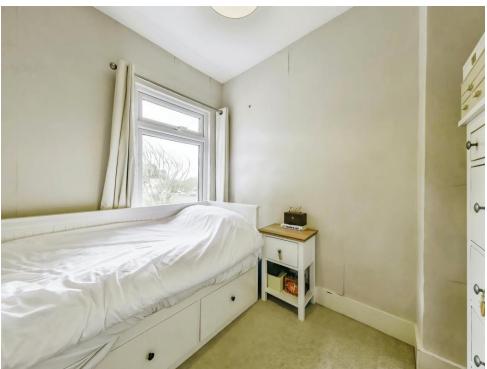

## **Bedroom Two**

8' 11" x 8' max ( 2.72m x 2.44m max )

Double glazed window to rear aspect and radiator.