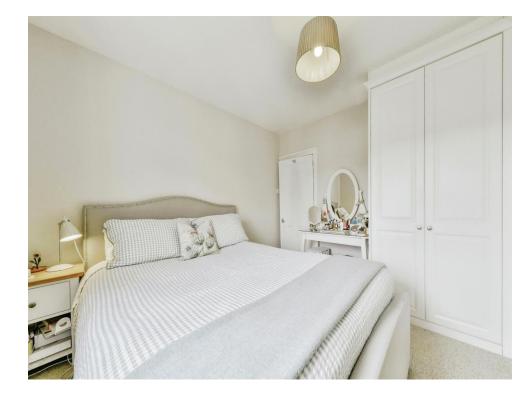

#### **Bedroom One**

10' 11" x 10' 3" ( 3.33m x 3.12m )

Double glazed window to front aspect, fitted wardrobe and radiator.