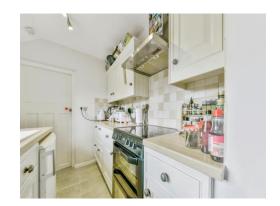

#### Kitchen

7' 10" x 5' 7" ( 2.39m x 1.70m )

Galley style fully fitted kitchen with double glazed window to side aspect, a range of wall and base units, work surfaces with tiled splashback, space for fridge/freezer, sink and drainer. Open to utility room.