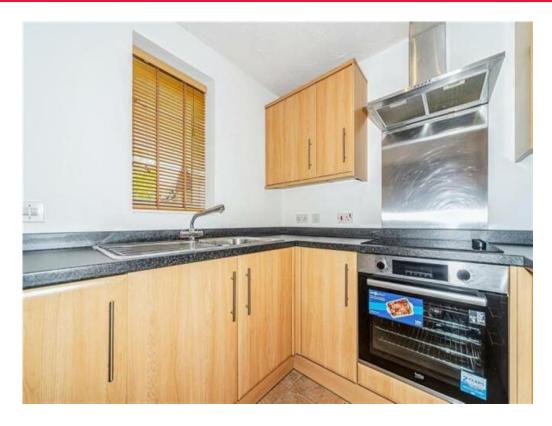

#### Kitchen

7' 7" x 7' 6" ( 2.31m x 2.29m )

Fully fitted kitchen with double glazed window to front aspect, a range of wall and base units, work surfaces with matching splashback, stainless steel sink and drainer, integrated appliances including washing machine, fridge/freezer, electric fan oven and hob with cooker hood over and tiled flooring.