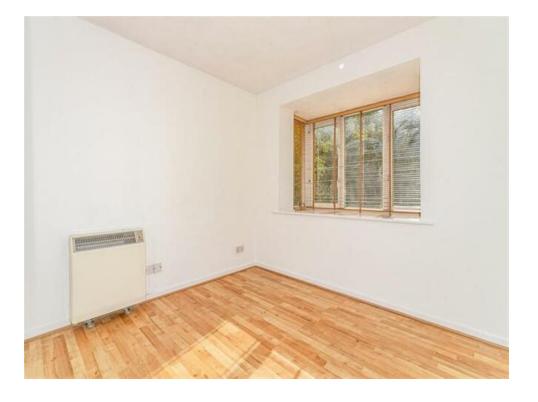

### **Bedroom One**

12' 1" max x 8' 10" max ( 3.68m max x 2.69m max )

Double glazed bay window to rear aspect, fitted wardrobe, wood effect flooring and storage heater.