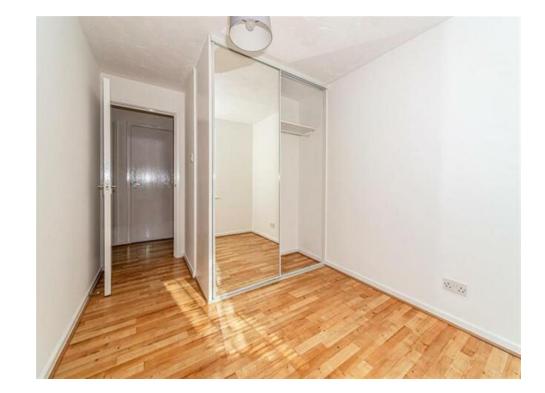

### **Bedroom One**

12' 1" max x 8' 10" max ( 3.68m max x 2.69m max )

Double glazed bay window to rear aspect, fitted wardrobe, wood effect flooring and storage heater.

## **Bedroom Two**

12' 1" max x 8' 10" max ( 3.68m max x 2.69m max )

Double glazed window to rear aspect, fitted wardrobe, wood effect flooring and electric panel heater.