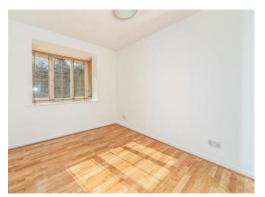

## **Bedroom Two**

12' 1" max x 8' 10" max ( 3.68m max x 2.69m max )

Double glazed window to rear aspect, fitted wardrobe, wood effect flooring and electric panel heater.