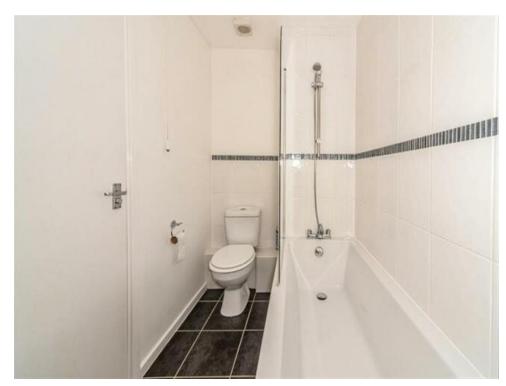

### **Bathroom**

Wash hand basin with vanity unit, bath with shower over, WC, partly tiled, extractor fan and tiled flooring.