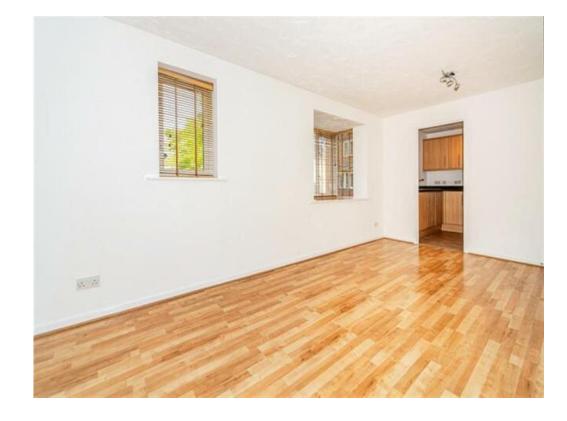

## Lounge

16' 11" x 9' 11" ( 5.16m x 3.02m )

Two double glazed windows to front aspect (one bay), telephone and TV points, wood effect flooring and storage heater.