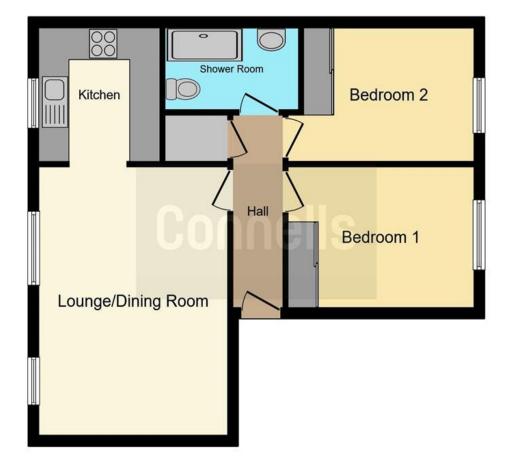

#### **Entrance Hall**

Door to front, entry system, telephone point, wood effect flooring and storage heater.

## Lounge

16' 11" x 9' 11" ( 5.16m x 3.02m )

Two double glazed windows to front aspect (one bay), telephone and TV points, wood effect flooring and storage heater.

#### Kitchen

7' 7" x 7' 6" ( 2.31m x 2.29m )

Fully fitted kitchen with double glazed window to front aspect, a range of wall and base units, work surfaces with matching splashback, stainless steel sink and drainer, integrated appliances including washing machine, fridge/freezer, electric fan oven and hob with cooker hood over and tiled flooring.

### **Bedroom One**

12' 1" max x 8' 10" max ( 3.68m max x 2.69m max )

Double glazed bay window to rear aspect, fitted wardrobe, wood effect flooring and storage heater.

## **Bedroom Two**

12' 1" max x 8' 10" max ( 3.68m max x 2.69m max )

Double glazed window to rear aspect, fitted wardrobe, wood effect flooring and electric panel heater.

### **Bathroom**

Wash hand basin with vanity unit, bath with shower over, WC, partly tiled, extractor fan and tiled flooring.

# **Parking**

Ample un-allocated parking for residents only.

Residential Sales & Lettings | Mortgage Services | Conveyancing | Surveyors | Land & New Homes

This floorplan is for illustrative purposes only and is not drawn to scale. Measurements, floor-areas, openings and orientations are approximate. They should not be relied upon for any purpose and do not form any part of an agreement. No liability is taken for any error or mis-statement. All parties must rely on their own inspections.