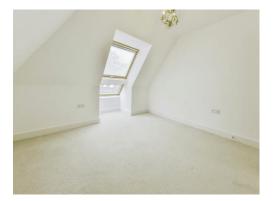

## **Bedroom One**

16' x 10' 7" ( 4.88m x 3.23m ) Double glazed Velux window to side aspect, TV and telephone point and radiator.

# **Bedroom Two**

11' 5" x 10' 2" ( 3.48m x 3.10m ) Double glazed Velux window to side aspect, TV and telephone points and radiator.