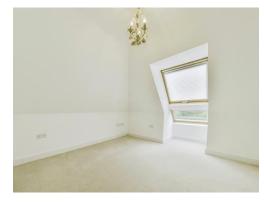

## **Bedroom One**

16' x 10' 7" ( 4.88m x 3.23m ) Double glazed Velux window to side aspect, TV and telephone point and radiator.

# **Bedroom Two**

11' 5" x 10' 2" ( 3.48m x 3.10m ) Double glazed Velux window to side aspect, TV and telephone points and radiator.