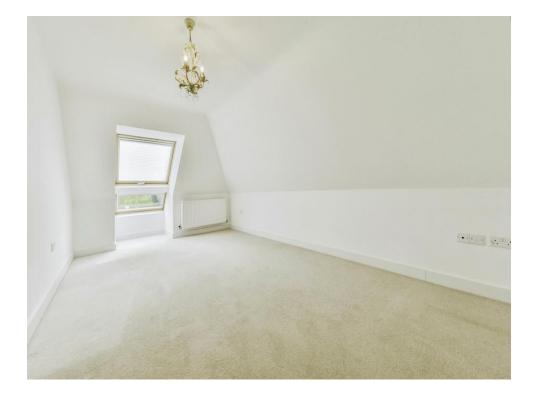

## **Bedroom One**

16' x 10' 7" ( 4.88m x 3.23m ) Double glazed Velux window to side aspect, TV and telephone point and radiator.

# **Bedroom Two**

11' 5" x 10' 2" ( 3.48m x 3.10m ) Double glazed Velux window to side aspect, TV and telephone points and radiator.