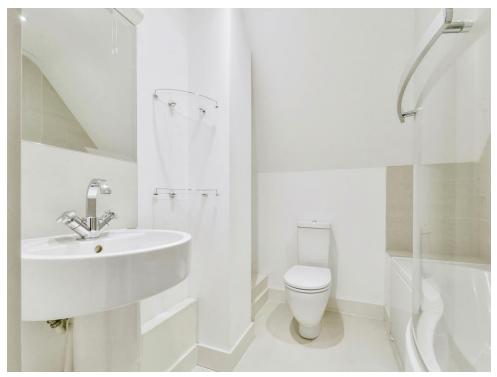

# Bathroom

Wash hand basin, panelled bath with shower over, WC, partly tiled and extractor fan.