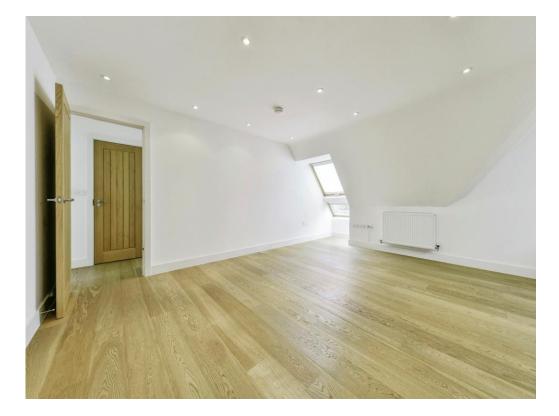

## **Bedroom One**

16' x 10' 7" ( 4.88m x 3.23m ) Double glazed Velux window to side aspect, TV and telephone point and radiator.

# **Bedroom Two**

11' 5" x 10' 2" ( 3.48m x 3.10m ) Double glazed Velux window to side aspect, TV and telephone points and radiator.