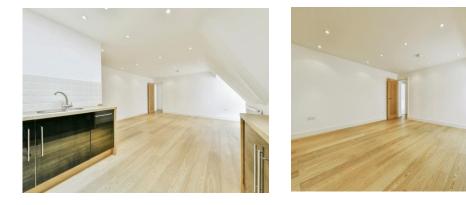

#### **Open Plan Living Area**

24' 2" x 16' 4" ( 7.37m x 4.98m ) Lounge Area

Double glazed Velux window to side aspect, TV and telephone points, dimmer lighting, solid wood flooring and radiator.

#### **Kitchen Area**

Fully fitted kitchen with Velux window, a range of wall and base units, solid wood work surfaces with splashback tiling, one and a half bowl stainless steel sink and drainer, electric oven, hob with cooker hood over, integrated appliances including washing machine, dishwasher and fridge/freezer and dimmer lighting.