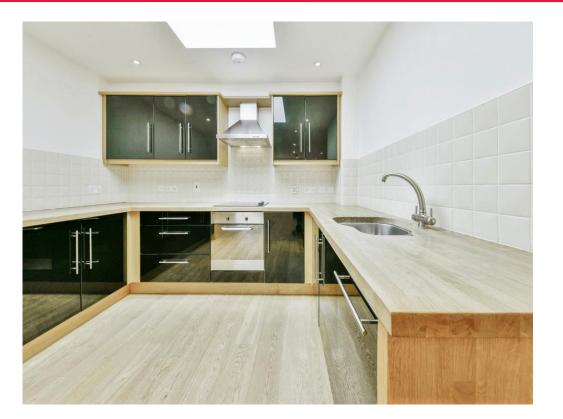

#### **Kitchen Area**

Fully fitted kitchen with Velux window, a range of wall and base units, solid wood work surfaces with splashback tiling, one and a half bowl stainless steel sink and drainer, electric oven, hob with cooker hood over, integrated appliances including washing machine, dishwasher and fridge/freezer and dimmer lighting.