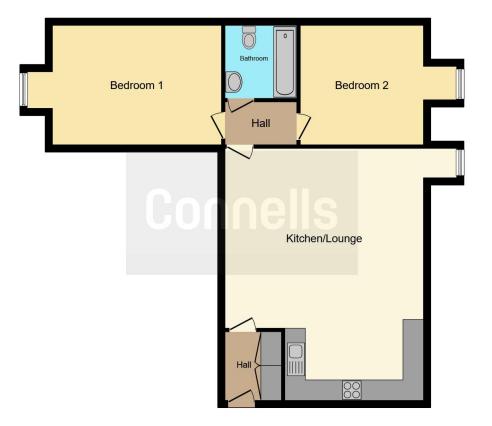

## **Property Description**

A stunning two bedroom, top floor apartment located right in the heart of Hitchin's vibrant town centre.

This property is situated in a lovely gated development with undercroft parking and offers open plan living with solid wood flooring, a fully fitted kitchen with modern integrated appliances, two good sized bedrooms and beautiful Velux windows (with built-in pull down shades) letting in plenty of natural light.

#### **Entrance Hall**

Door to front, two storage cupboards housing boiler and solid wood floor.

#### **Open Plan Living Area**

24' 2" x 16' 4" ( 7.37m x 4.98m ) Lounge Area

Double glazed Velux window to side aspect, TV and telephone points, dimmer lighting, solid wood flooring and radiator.

#### **Kitchen Area**

Fully fitted kitchen with Velux window, a range of wall and base units, solid wood work surfaces with splashback tiling, one and a half bowl stainless steel sink and drainer, electric oven, hob with cooker hood over, integrated appliances including washing machine, dishwasher and fridge/freezer and dimmer lighting.

## **Bedroom One**

16' x 10' 7" ( 4.88m x 3.23m ) Double glazed Velux window to side aspect, TV and telephone point and radiator.

# **Bedroom Two**

11' 5" x 10' 2" ( 3.48m x 3.10m ) Double glazed Velux window to side aspect, TV and telephone points and radiator.

# Bathroom

Wash hand basin, panelled bath with shower over, WC, partly tiled and extractor fan.