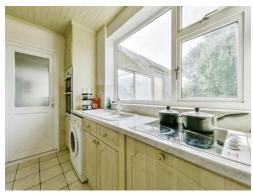

#### Kitchen

10' x 6' 8" ( 3.05m x 2.03m )

Fully fitted kitchen with single glazed window to rear aspect, a range of wall and base units, work surfaces with splashback tiling, integrated double oven, electric hob and dishwasher, one and half bowl sink and drainer, space for fridge/freezer and plumbing for washing machine.