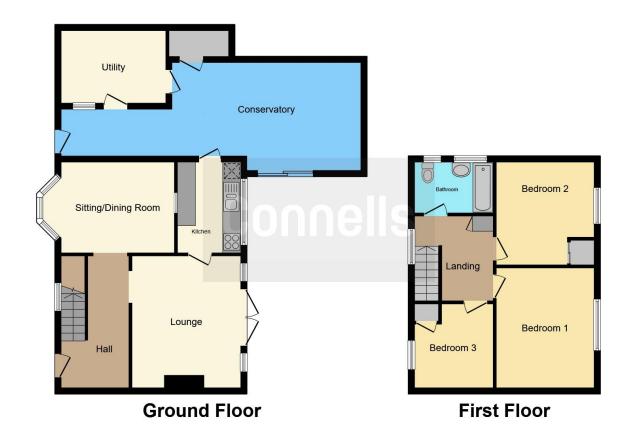

#### **Ground Floor**

#### **Entrance Hall**

Double glazed door and single glazed window to front aspect, stairs leading to first floor, understairs storage and radiator.

#### Lounge

14' 4" max x 11' 7" ( 4.37m max x 3.53m )

Double glazed window and French doors to rear aspect, gas fireplace, TV and telephone points.

## **Dining Room**

13' into bay x 10' max ( 3.96m into bay x 3.05m max )

Double glazed bay window to front aspect and radiator.

#### Kitchen

10' x 6' 8" ( 3.05m x 2.03m )

Fully fitted kitchen with single glazed window to rear aspect, a range of wall and base units, work surfaces with splashback tiling, integrated double oven, electric hob and dishwasher, one and half bowl sink and drainer, space for fridge/freezer and plumbing for washing machine.

#### **First Floor**

### Landing

Single glazed window to front aspect, airing cupboard housing boiler and loft access.

#### **Bedroom One**

12' max x 10' max ( 3.66m max x 3.05m max )

Single glazed window to rear aspect and radiator.

#### **Bedroom Two**

12' 6" x 10' 2" ( 3.81m x 3.10m )

Single glazed window to rear aspect, storage cupboard and radiator.

#### **Bedroom Three**

9' 6" max x 7' 9" max ( 2.90m max x 2.36m max )

Single glazed window to front aspect and overstairs storage cupboard.

#### **Bathroom**

Two single glazed windows to side aspect, wash hand basin with vanity, shower cubicle, WC and heated towel rail.