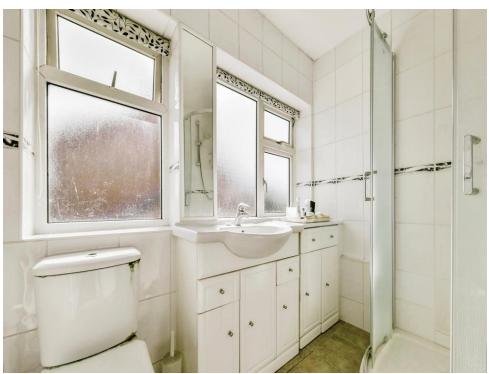

#### **Bathroom**

Two single glazed windows to side aspect, wash hand basin with vanity, shower cubicle, WC and heated towel rail.