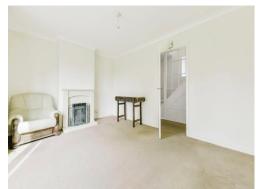

#### Lounge

14' 4" max x 11' 7" ( 4.37m max x 3.53m )

Double glazed window and French doors to rear aspect, gas fireplace, TV and telephone points.