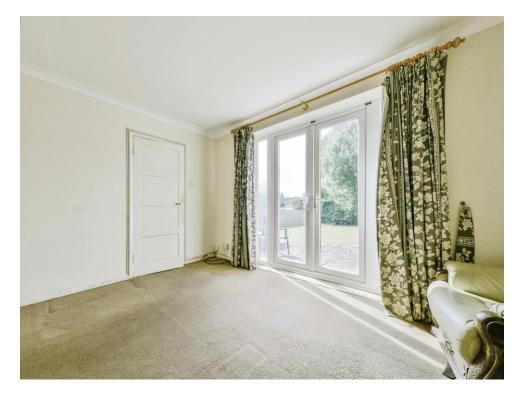

#### Lounge

14' 4" max x 11' 7" ( 4.37m max x 3.53m )

Double glazed window and French doors to rear aspect, gas fireplace, TV and telephone points.