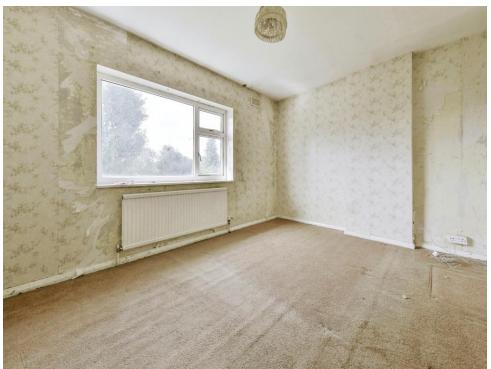

#### **Bedroom One**

12' max x 10' max ( 3.66m max x 3.05m max )

Single glazed window to rear aspect and radiator.

#### **Bedroom Two**

12' 6" x 10' 2" ( 3.81m x 3.10m )

Single glazed window to rear aspect, storage cupboard and radiator.

#### **Bedroom Three**

9' 6" max x 7' 9" max ( 2.90m max x 2.36m max )

Single glazed window to front aspect and overstairs storage cupboard.