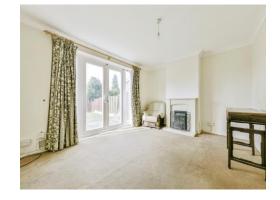

#### Lounge

14' 4" max x 11' 7" ( 4.37m max x 3.53m )

Double glazed window and French doors to rear aspect, gas fireplace, TV and telephone points.