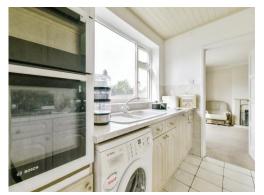

#### Kitchen

10' x 6' 8" ( 3.05m x 2.03m )

Fully fitted kitchen with single glazed window to rear aspect, a range of wall and base units, work surfaces with splashback tiling, integrated double oven, electric hob and dishwasher, one and half bowl sink and drainer, space for fridge/freezer and plumbing for washing machine.