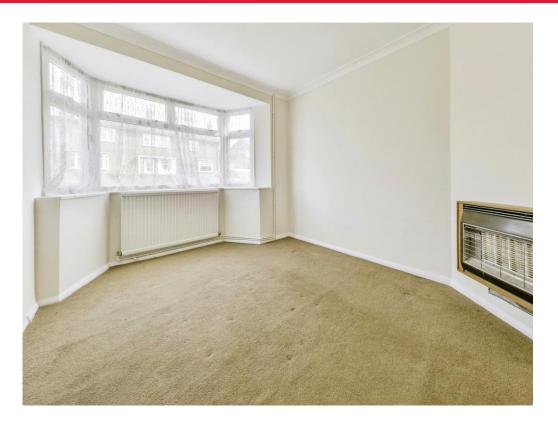

#### Lounge

14' 4" max x 11' 7" ( 4.37m max x 3.53m )

Double glazed window and French doors to rear aspect, gas fireplace, TV and telephone points.