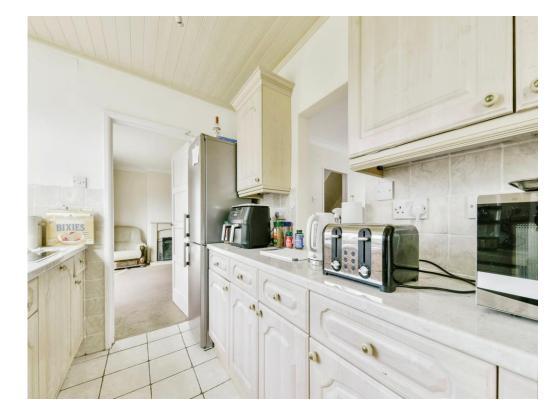

#### Kitchen

10' x 6' 8" ( 3.05m x 2.03m )

Fully fitted kitchen with single glazed window to rear aspect, a range of wall and base units, work surfaces with splashback tiling, integrated double oven, electric hob and dishwasher, one and half bowl sink and drainer, space for fridge/freezer and plumbing for washing machine.