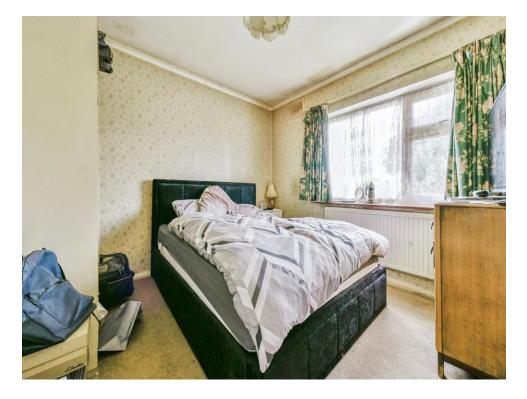

#### **Bedroom One**

12' max x 10' max ( 3.66m max x 3.05m max )

Single glazed window to rear aspect and radiator.

#### **Bedroom Two**

12' 6" x 10' 2" ( 3.81m x 3.10m )

Single glazed window to rear aspect, storage cupboard and radiator.

#### **Bedroom Three**

9' 6" max x 7' 9" max ( 2.90m max x 2.36m max )

Single glazed window to front aspect and overstairs storage cupboard.