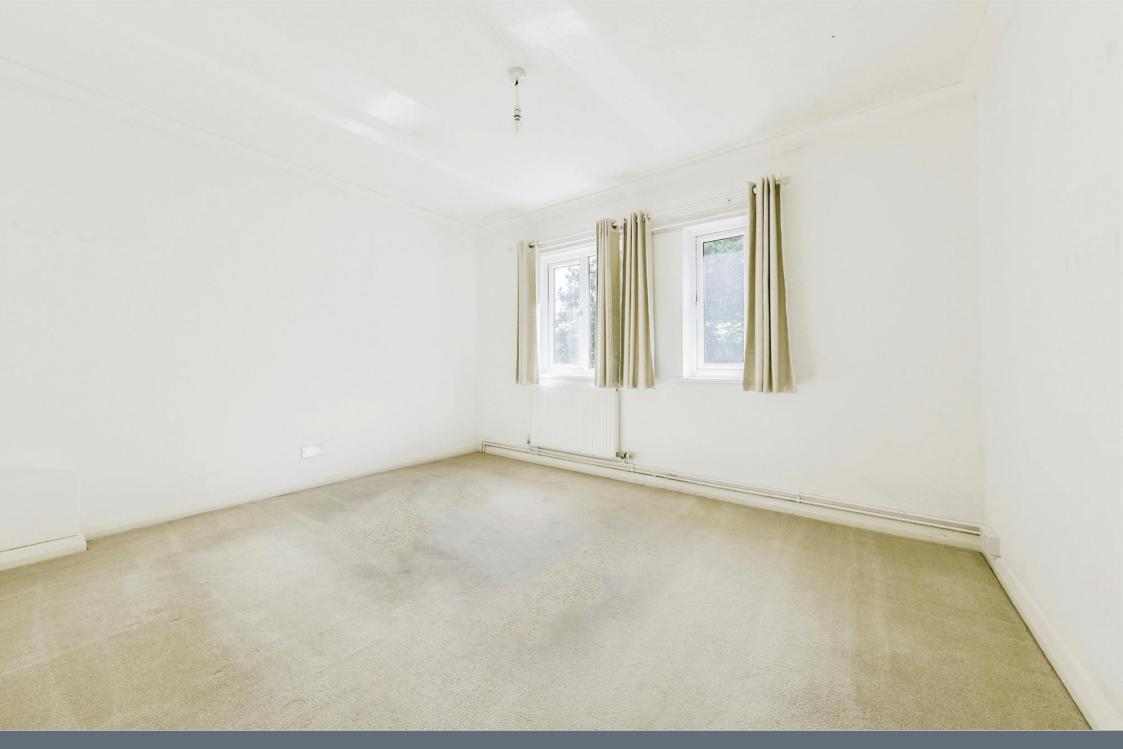

#### **Bedroom One**

12' 4" plus recess x 9' 4" plus wardrobe ( 3.76m plus recess x 2.84m plus wardrobe )

Double glazed window and radiator to the front aspect, built in double wardrobe.

## **Bedroom Two**

11' 10" plus wardrobe x 13' 4" Max ( 3.61m plus wardrobe x 4.06m Max )

Double glazed window and radiator to the rear, two built in double wardrobes.

## **Bedroom Three**

12' 4" x 9' 11" ( 3.76m x 3.02m )

Double glazed window and radiator to the rear aspect.