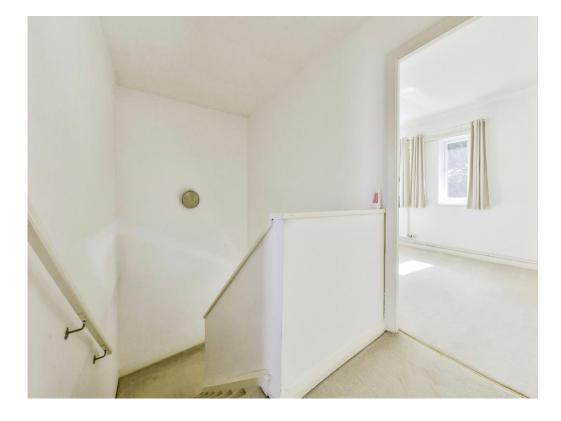

## Landing

Double glazed window and radiator to front, two storage cupboards and loft access.