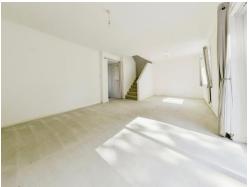

## Lounge/Diner

26' 11" x 14' 7" narrowing to 9' 11" ( 8.20m x 4.45m narrowing to 3.02m )

Double glazed window, radiator and double glazed sliding door to rear, radiator to side and stairs to first floor.