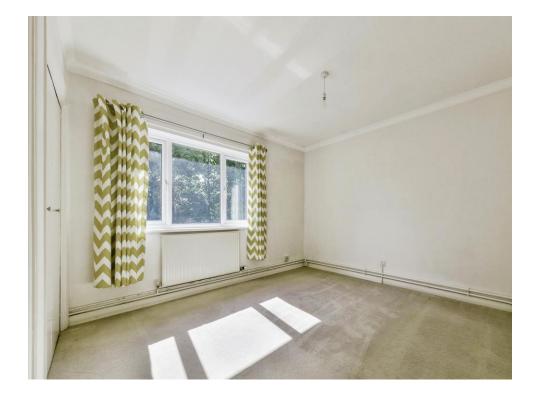

#### **Bedroom One**

12' 4" plus recess x 9' 4" plus wardrobe ( 3.76m plus recess x 2.84m plus wardrobe )

Double glazed window and radiator to the front aspect, built in double wardrobe.

## **Bedroom Two**

11' 10" plus wardrobe x 13' 4" Max ( 3.61m plus wardrobe x 4.06m Max )

Double glazed window and radiator to the rear, two built in double wardrobes.

## **Bedroom Three**

12' 4" x 9' 11" ( 3.76m x 3.02m )

Double glazed window and radiator to the rear aspect.