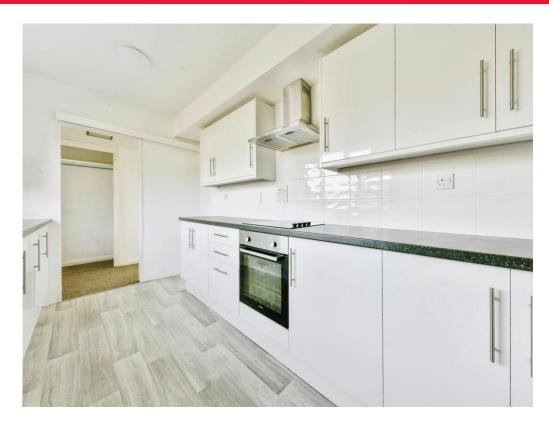

#### Kitchen

13' 7" x 7' 10" ( 4.14m x 2.39m )

Double glazed window and radiator, units comprise of both wall and base, stainless steel sink/drainer, electric oven, hob and cooker hood with further space for white goods. Wood effect floor and mostly tiled walls.