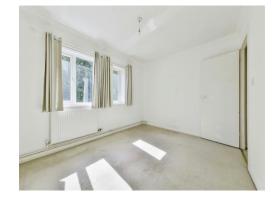

#### **Bedroom One**

12' 4" plus recess x 9' 4" plus wardrobe ( 3.76m plus recess x 2.84m plus wardrobe )

Double glazed window and radiator to the front aspect, built in double wardrobe.

## **Bedroom Two**

11' 10" plus wardrobe x 13' 4" Max ( 3.61m plus wardrobe x 4.06m Max )

Double glazed window and radiator to the rear, two built in double wardrobes.

## **Bedroom Three**

12' 4" x 9' 11" ( 3.76m x 3.02m )

Double glazed window and radiator to the rear aspect.