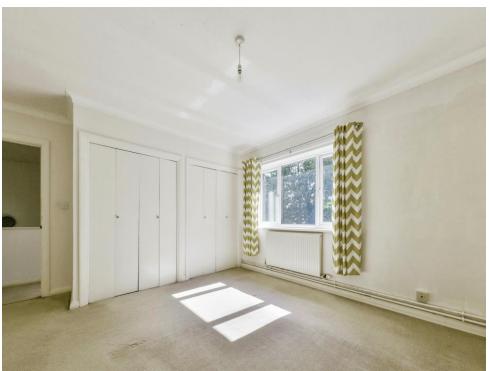

#### **Bedroom One**

12' 4" plus recess x 9' 4" plus wardrobe ( 3.76m plus recess x 2.84m plus wardrobe )

Double glazed window and radiator to the front aspect, built in double wardrobe.

## **Bedroom Two**

11' 10" plus wardrobe x 13' 4" Max ( 3.61m plus wardrobe x 4.06m Max )

Double glazed window and radiator to the rear, two built in double wardrobes.

## **Bedroom Three**

12' 4" x 9' 11" ( 3.76m x 3.02m )

Double glazed window and radiator to the rear aspect.