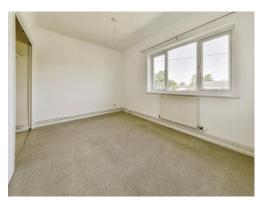

#### **Bedroom One**

12' 4" plus recess x 9' 4" plus wardrobe ( 3.76m plus recess x 2.84m plus wardrobe )

Double glazed window and radiator to the front aspect, built in double wardrobe.

## **Bedroom Two**

11' 10" plus wardrobe x 13' 4" Max ( 3.61m plus wardrobe x 4.06m Max )

Double glazed window and radiator to the rear, two built in double wardrobes.

## **Bedroom Three**

12' 4" x 9' 11" ( 3.76m x 3.02m )

Double glazed window and radiator to the rear aspect.