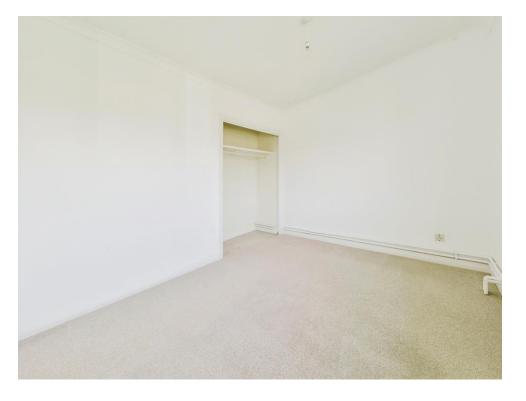

#### **Bedroom One**

12' 4" plus recess x 9' 4" plus wardrobe ( 3.76m plus recess x 2.84m plus wardrobe )

Double glazed window and radiator to the front aspect, built in double wardrobe.

## **Bedroom Two**

11' 10" plus wardrobe x 13' 4" Max ( 3.61m plus wardrobe x 4.06m Max )

Double glazed window and radiator to the rear, two built in double wardrobes.

## **Bedroom Three**

12' 4" x 9' 11" ( 3.76m x 3.02m )

Double glazed window and radiator to the rear aspect.