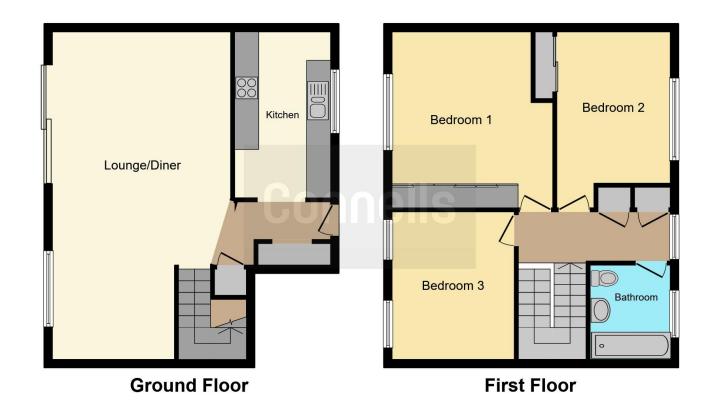

# **Property Description**

A 3 double bedroom terrace home presented in good condition throughout and offered for sale with no onward chain. Situated in the popular Chicksands development close to Shefford this would make an ideal family home. Offering a capacious lounge diner to the rear, smartly presented kitchen and excellent size bedrooms as well as a lovely garden and allocated parking.

## **Entrance Hall**

Double storage cupboard and understairs storage, radiator

#### Kitchen

13' 7" x 7' 10" ( 4.14m x 2.39m )

Double glazed window and radiator, units comprise of both wall and base, stainless steel sink/drainer, electric oven, hob and cooker hood with further space for white goods. Wood effect floor and mostly tiled walls.

## Lounge/Diner

26' 11" x 14' 7" narrowing to 9' 11" ( 8.20m x 4.45m narrowing to 3.02m )

Double glazed window, radiator and double glazed sliding door to rear, radiator to side and stairs to first floor.

#### First Floor

## Landing

Double glazed window and radiator to front, two storage cupboards and loft access.

#### **Bedroom One**

12' 4" plus recess x 9' 4" plus wardrobe ( 3.76m plus recess x 2.84m plus wardrobe )

Double glazed window and radiator to the front aspect, built in double wardrobe.

## **Bedroom Two**

11' 10" plus wardrobe x 13' 4" Max ( 3.61m plus wardrobe x 4.06m Max )

Double glazed window and radiator to the rear, two built in double wardrobes.

## **Bedroom Three**

12' 4" x 9' 11" ( 3.76m x 3.02m )

Double glazed window and radiator to the rear aspect.

## **Bathroom**

Double glazed window to front, three piece suite comprising of panel bath with shower, wash hand basin and W/C. Party tiled.

## Rear Garden

Mostly laid to lawn, patio and concrete area ideal for a seating area. Slate tile borders and shrubs.

This floor plan is for illustrative purposes only. It is not drawn to scale. Any measurements, floor areas (including any total floor area), openings and orientation are approximate. No details are guaranteed, they cannot be relied upon for any purpose and they do not form part of any agreement. No liability is taken for any error, omission or misstatement. A party must rely upon its own inspection(s). Powered by www.focalagent.com