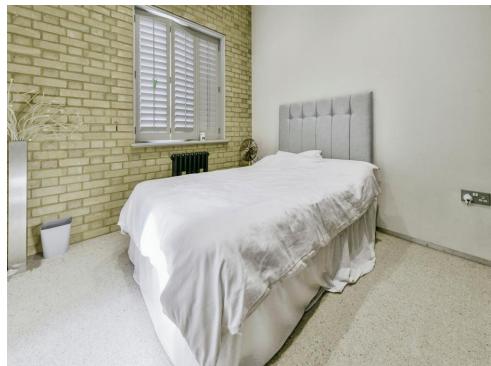

### **Bedroom**

9' 4" plus wardrobes x 9' 9" ( 2.84m plus wardrobes x 2.97m )

Double glazed window to front aspect, fitted wardrobes, telephone point and radiator.