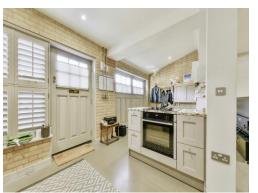

## **Open Plan Living Space**

20' 3" x 20' (6.17m x 6.10m)

Fully fitted kitchen with exposed brickwork, two double glazed windows to front aspect, work surfaces with matching splashback, one and a half bowl stainless steel sink and drainer, electric oven and hob, integrated fridge/freezer, plumbing for washing machine, exposed brickwork and poured resin flooring with underfloor heating. Stairs leading to first floor.