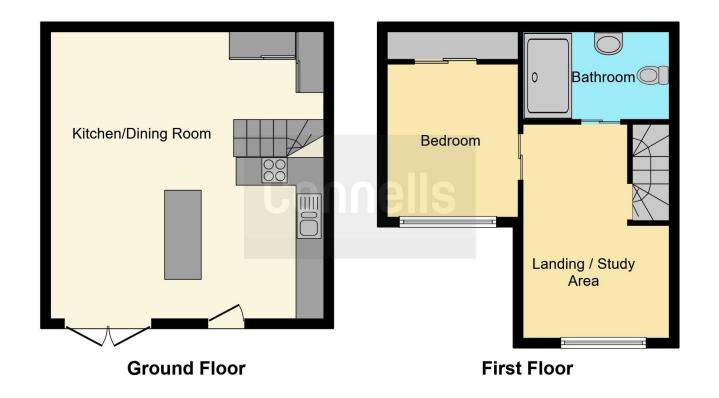

#### **Ground Floor**

## **Open Plan Living Space**

20' 3" x 20' (6.17m x 6.10m)

Fully fitted kitchen with exposed brickwork, two double glazed windows to front aspect, work surfaces with matching splashback, one and a half bowl stainless steel sink and drainer, electric oven and hob, integrated fridge/freezer, plumbing for washing machine, exposed brickwork and poured resin flooring with underfloor heating. Stairs leading to first floor.

### **First Floor**

# Landing / Study Area

Double glazed Velux window to front aspect, exposed brickwork and radiator.

### **Bedroom**

9' 4" plus wardrobes x 9' 9" ( 2.84m plus wardrobes x 2.97m )

Double glazed window to front aspect, fitted wardrobes, telephone point and radiator.

## **Bathroom**

Velux window, wash hand basin with vanity, double shower cubicle, WC, extractor fan, partly tiled and electric underfloor heating.

Residential Sales & Lettings | Mortgage Services | Conveyancing | Surveyors | Land & New Homes