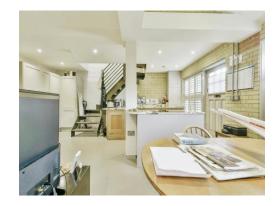

## **Open Plan Living Space**

20' 3" x 20' (6.17m x 6.10m)

Fully fitted kitchen with exposed brickwork, two double glazed windows to front aspect, work surfaces with matching splashback, one and a half bowl stainless steel sink and drainer, electric oven and hob, integrated fridge/freezer, plumbing for washing machine, exposed brickwork and poured resin flooring with underfloor heating. Stairs leading to first floor.