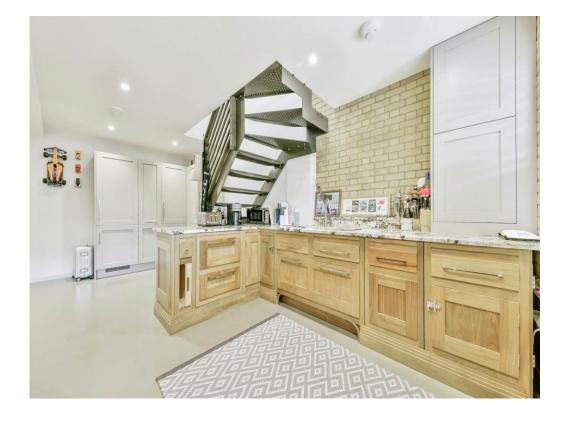

## **Open Plan Living Space**

20' 3" x 20' (6.17m x 6.10m)

Fully fitted kitchen with exposed brickwork, two double glazed windows to front aspect, work surfaces with matching splashback, one and a half bowl stainless steel sink and drainer, electric oven and hob, integrated fridge/freezer, plumbing for washing machine, exposed brickwork and poured resin flooring with underfloor heating. Stairs leading to first floor.