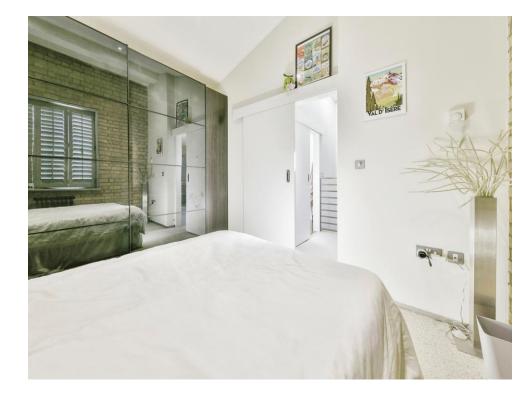

### **Bedroom**

9' 4" plus wardrobes x 9' 9" ( 2.84m plus wardrobes x 2.97m )

Double glazed window to front aspect, fitted wardrobes, telephone point and radiator.