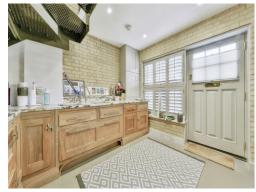

## **Open Plan Living Space**

20' 3" x 20' (6.17m x 6.10m)

Fully fitted kitchen with exposed brickwork, two double glazed windows to front aspect, work surfaces with matching splashback, one and a half bowl stainless steel sink and drainer, electric oven and hob, integrated fridge/freezer, plumbing for washing machine, exposed brickwork and poured resin flooring with underfloor heating. Stairs leading to first floor.