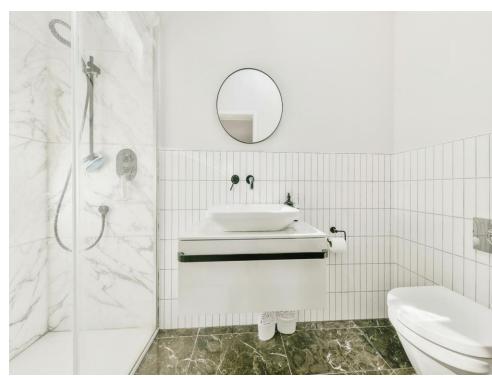

## **Bathroom**

Velux window, wash hand basin with vanity, double shower cubicle, WC, extractor fan, partly tiled and electric underfloor heating.

Residential Sales & Lettings | Mortgage Services | Conveyancing | Surveyors | Land & New Homes