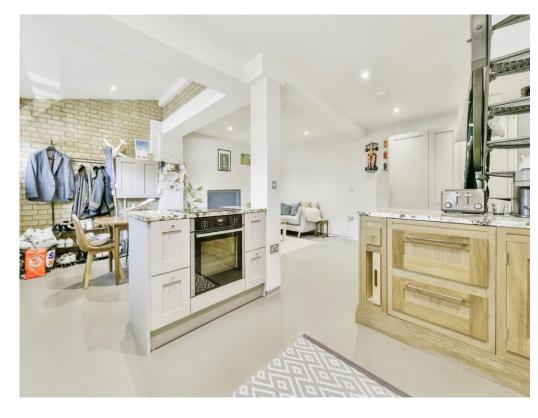

## **Open Plan Living Space**

20' 3" x 20' (6.17m x 6.10m)

Fully fitted kitchen with exposed brickwork, two double glazed windows to front aspect, work surfaces with matching splashback, one and a half bowl stainless steel sink and drainer, electric oven and hob, integrated fridge/freezer, plumbing for washing machine, exposed brickwork and poured resin flooring with underfloor heating. Stairs leading to first floor.