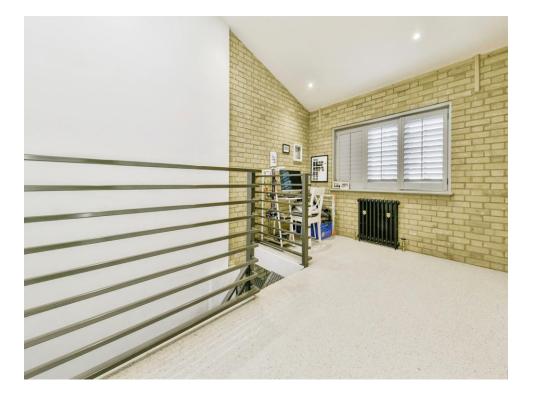

# Landing / Study Area

Double glazed Velux window to front aspect, exposed brickwork and radiator.