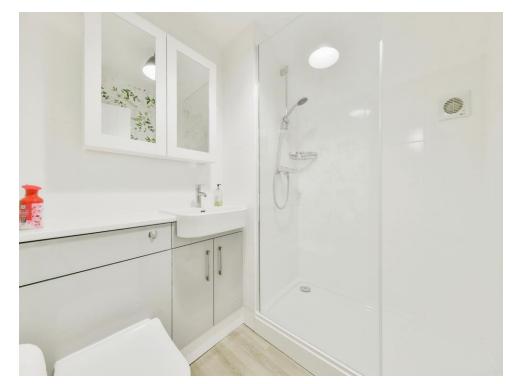

# Shower Room

Wash hand basin with vanity, double walk-in shower cubicle, WC, extractor fan and heated towel rail.