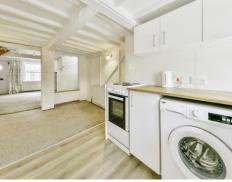

#### **Kitchen Diner**

15' 7" x 9' 5" (4.75m x 2.87m)

Fully fitted kitchen with double glazed window and door to rear aspect, a range of wall and base units, oak work surfaces with splashback tiling, space for electric oven and hob, stainless steel sink and drainer, plumbing for washing machine and radiator.