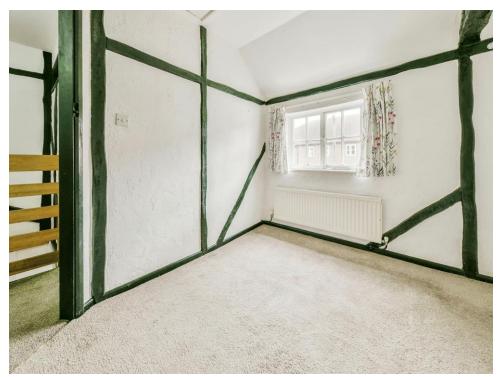

#### **Bedroom One**

16' 5" x 10' 6" ( 5.00m x 3.20m ) Double glazed window to rear aspect and radiator.

#### **Bedroom Two**

10' x 9' 1" (  $3.05m\ x\ 2.77m$  ) Single glazed window to front aspect and radiator.