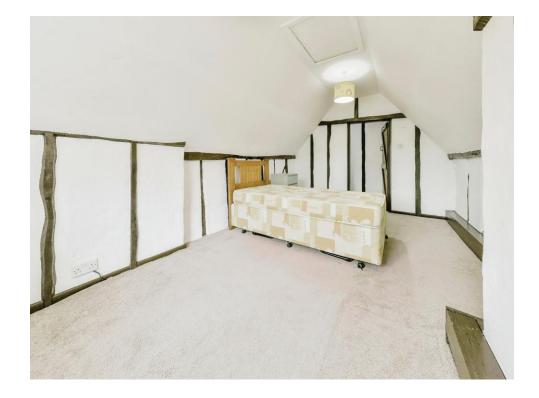

#### **Bedroom One**

16' 5" x 10' 6" ( 5.00m x 3.20m ) Double glazed window to rear aspect and radiator.

#### **Bedroom Two**

10' x 9' 1" (  $3.05m\ x\ 2.77m$  ) Single glazed window to front aspect and radiator.