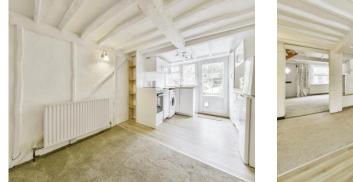

#### **Kitchen Diner**

15' 7" x 9' 5" (4.75m x 2.87m)

Fully fitted kitchen with double glazed window and door to rear aspect, a range of wall and base units, oak work surfaces with splashback tiling, space for electric oven and hob, stainless steel sink and drainer, plumbing for washing machine and radiator.

#### Landing

Stairs from lounge and airing cupboard.