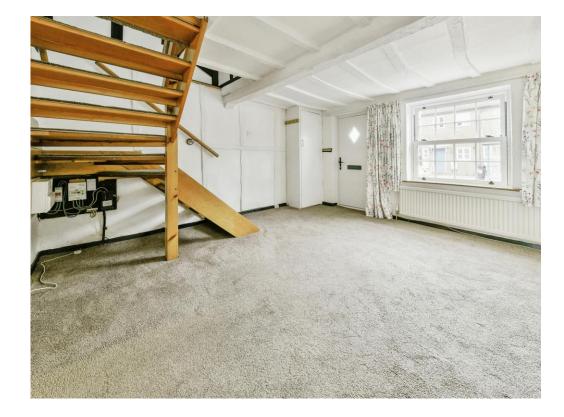

#### Lounge

15' max x 13' (4.57m max x 3.96m)

Door to front, double glazed sash window to front aspect, Inglenook fireplace, TV and telephone points and radiator.

#### **Kitchen Diner**

15' 7" x 9' 5" (4.75m x 2.87m)

Fully fitted kitchen with double glazed window and door to rear aspect, a range of wall and base units, oak work surfaces with splashback tiling, space for electric oven and hob, stainless steel sink and drainer, plumbing for washing machine and radiator.