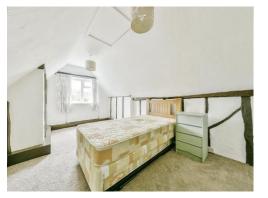

#### **Bedroom One**

16' 5" x 10' 6" ( 5.00m x 3.20m ) Double glazed window to rear aspect and radiator.

#### **Bedroom Two**

10' x 9' 1" (  $3.05m\ x\ 2.77m$  ) Single glazed window to front aspect and radiator.