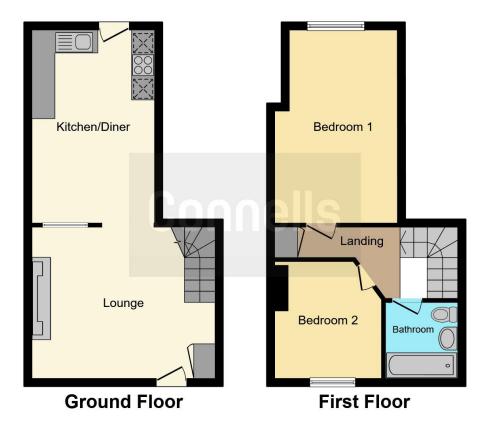

### **Ground Floor**

#### Lounge

15' max x 13' (4.57m max x 3.96m)

Door to front, double glazed sash window to front aspect, Inglenook fireplace, TV and telephone points and radiator.

#### **Kitchen Diner**

15' 7" x 9' 5" (4.75m x 2.87m)

Fully fitted kitchen with double glazed window and door to rear aspect, a range of wall and base units, oak work surfaces with splashback tiling, space for electric oven and hob, stainless steel sink and drainer, plumbing for washing machine and radiator.

#### **First Floor**

#### Landing

Stairs from lounge and airing cupboard.

#### **Bedroom One**

16' 5" x 10' 6" ( 5.00m x 3.20m ) Double glazed window to rear aspect and radiator.

#### **Bedroom Two**

10' x 9' 1" (  $3.05m\ x\ 2.77m$  ) Single glazed window to front aspect and radiator.