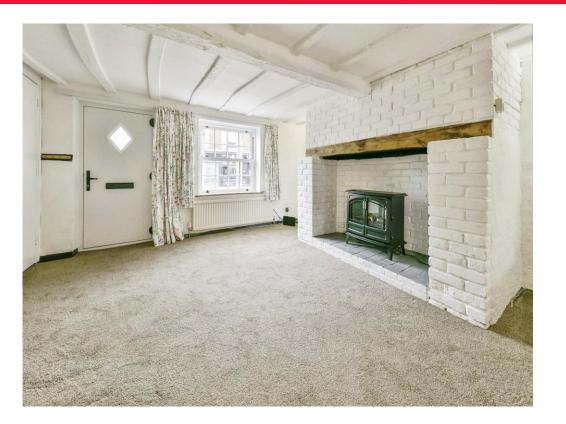

#### Lounge

15' max x 13' (4.57m max x 3.96m)

Door to front, double glazed sash window to front aspect, Inglenook fireplace, TV and telephone points and radiator.