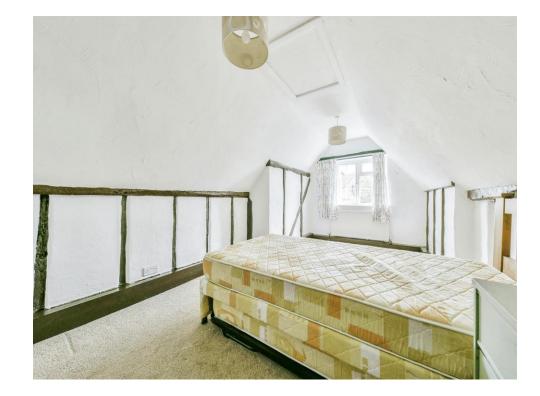

#### **Bedroom One**

16' 5" x 10' 6" ( 5.00m x 3.20m ) Double glazed window to rear aspect and radiator.

#### **Bedroom Two**

10' x 9' 1" (  $3.05m\ x\ 2.77m$  ) Single glazed window to front aspect and radiator.