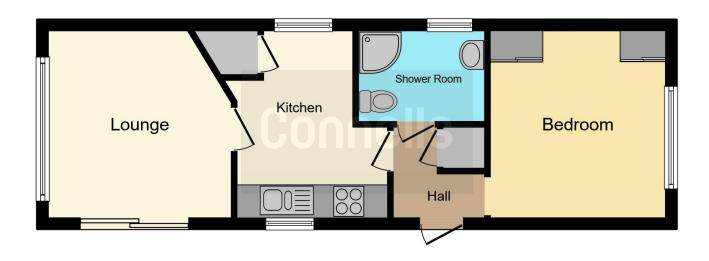

### **Property Description**

A one bedroom park home situated in Oughton Close near to the town centre. There is an entrance hall, a separate lounge, kitchen, double bedroom and a wet room. Benefits from a wrap around garden and offstreet parking for one car.

#### **Entrance Hall**

Storage and radiator.

#### Lounge

10' 10" x 9' 9" ( 3.30m x 2.97m )

Single glazed window to front aspect, double glazed patio doors to side, TV point, back boiler and radiator.

#### Kitchen

9' 8" x 9' 3" max ( 2.95m x 2.82m max )

Two single glazed windows to side aspect, work surfaces, stainless steel sink and drainer, fridge, cooker, washing machine, cupboard housing boiler and radiator.

#### **Bedroom**

9' 8" x 8' 6" ( 2.95m x 2.59m )

Single glazed window to rear aspect and radiator.

#### **Wet Room**

Single glazed window to side aspect, wash hand basin, shower cubicle and WC.