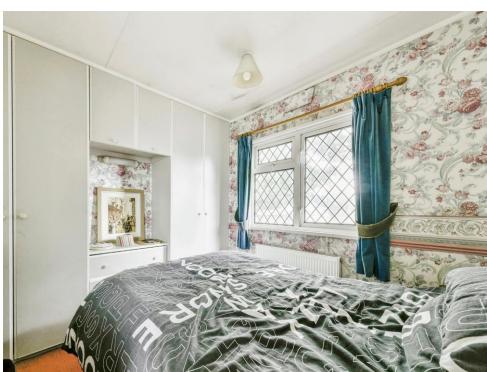

#### **Bedroom**

9' 8" x 8' 6" ( 2.95m x 2.59m )

Single glazed window to rear aspect and radiator.