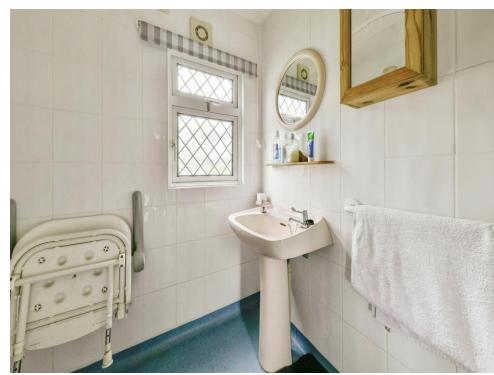

#### **Wet Room**

Single glazed window to side aspect, wash hand basin, shower cubicle and WC.