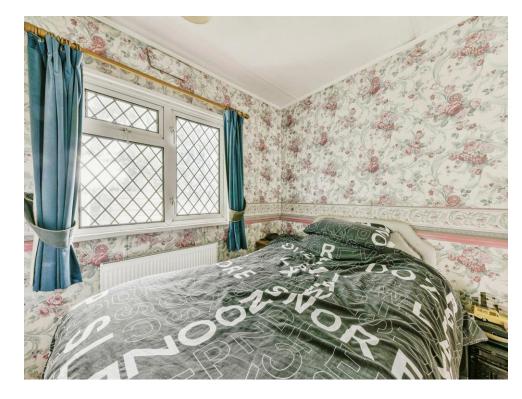

#### **Bedroom**

9' 8" x 8' 6" ( 2.95m x 2.59m )

Single glazed window to rear aspect and radiator.