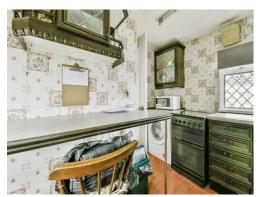

#### Kitchen

9' 8" x 9' 3" max ( 2.95m x 2.82m max )

Two single glazed windows to side aspect, work surfaces, stainless steel sink and drainer, fridge, cooker, washing machine, cupboard housing boiler and radiator.