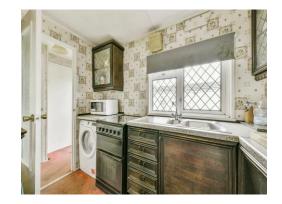

#### Kitchen

9' 8" x 9' 3" max ( 2.95m x 2.82m max )

Two single glazed windows to side aspect, work surfaces, stainless steel sink and drainer, fridge, cooker, washing machine, cupboard housing boiler and radiator.