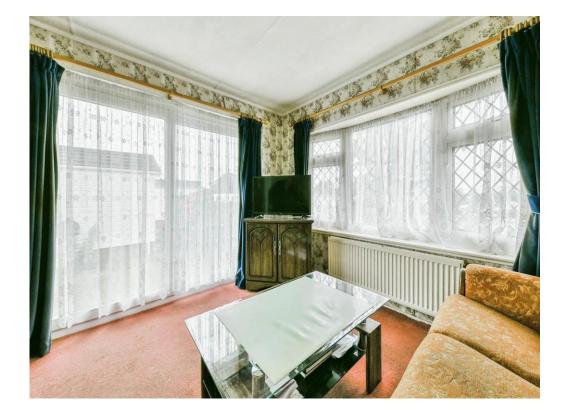

#### Lounge

10' 10" x 9' 9" ( 3.30m x 2.97m )

Single glazed window to front aspect, double glazed patio doors to side, TV point, back boiler and radiator.