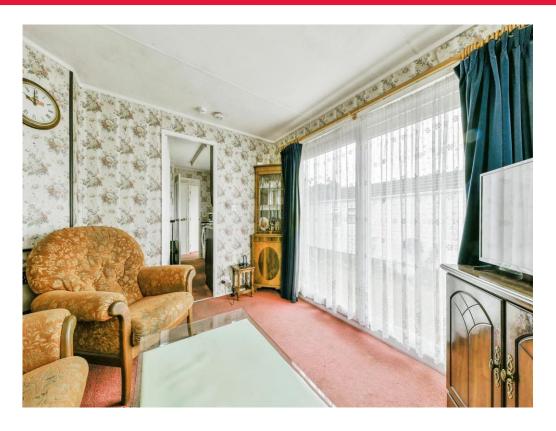

#### Lounge

10' 10" x 9' 9" ( 3.30m x 2.97m )

Single glazed window to front aspect, double glazed patio doors to side, TV point, back boiler and radiator.