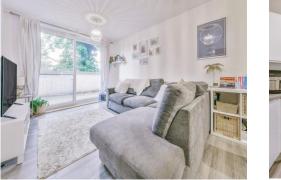

#### Lounge

15' 11" x 10' 6" ( 4.85m x 3.20m ) Double glazed sliding patio doors, TV point, wood effect flooring and radiator.