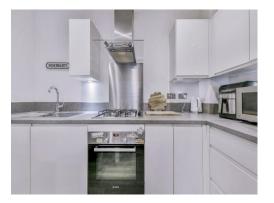

#### Kitchen

10' x 6' 8" ( 3.05m x 2.03m )

Open plan to Lounge. Fully fitted kitchen with a range of wall and base units, work surfaces with splashback, stainless steel sink and drainer, integrated appliances including fridge/freezer, electric oven, gas hob with cooker hood over, washing machine, spotlights and wood effect flooring.