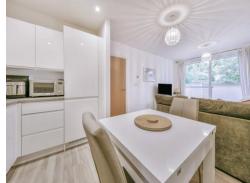

#### Kitchen

10' x 6' 8" ( 3.05m x 2.03m )

Open plan to Lounge. Fully fitted kitchen with a range of wall and base units, work surfaces with splashback, stainless steel sink and drainer, integrated appliances including fridge/freezer, electric oven, gas hob with cooker hood over, washing machine, spotlights and wood effect flooring.