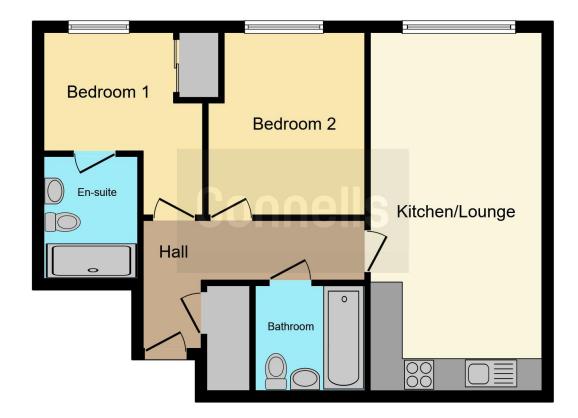

#### **Communal Entrance**

Secure communal entrance.

**Entrance Hall** 

Door to front, cupboard housing washing machine, wood effect flooring and radiator.

#### Lounge

15' 11" x 10' 6" ( 4.85m x 3.20m ) Double glazed sliding patio doors, TV point, wood effect flooring and radiator.

#### Kitchen

10' x 6' 8" ( 3.05m x 2.03m )

Open plan to Lounge. Fully fitted kitchen with a range of wall and base units, work surfaces with splashback, stainless steel sink and drainer, integrated appliances including fridge/freezer, electric oven, gas hob with cooker hood over, washing machine, spotlights and wood effect flooring.

#### **Bedroom One**

11' 1" into door x 9' 8" ( 3.38m into door x 2.95m )

Double glazed window to rear aspect, double wardrobe and radiator.

### En Suite

Wash hand basin with mixer tap, tiled shower cubicle, WC, extractor fan, tiled floor and heated towel rail.

## Bedroom Two

11' 1" max x 9' 7" max ( 3.38m max x 2.92m max )

Double glazed window to rear aspect, feature panelling and radiator.

### Bathroom

Wash hand basin with mixer tap, panelled bath with shower over, WC, extractor fan, partly tiled walls and floor and heated towel rail.