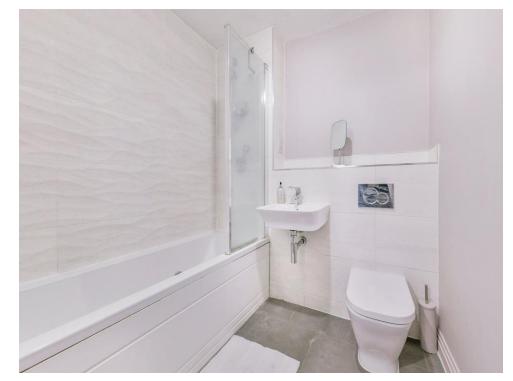

### Bathroom

Wash hand basin with mixer tap, panelled bath with shower over, WC, extractor fan, partly tiled walls and floor and heated towel rail.