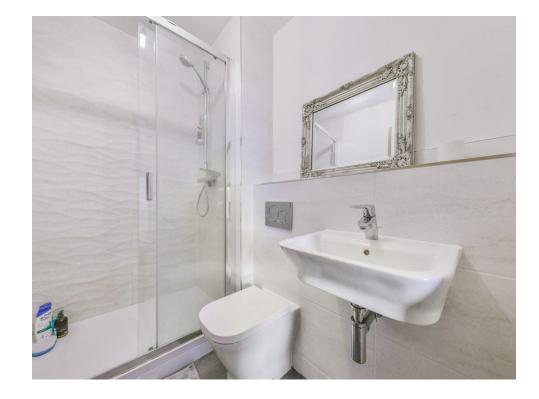

### En Suite

Wash hand basin with mixer tap, tiled shower cubicle, WC, extractor fan, tiled floor and heated towel rail.