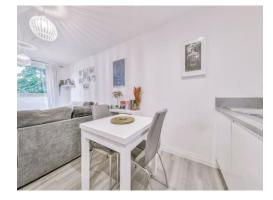

#### Lounge

15' 11" x 10' 6" ( 4.85m x 3.20m ) Double glazed sliding patio doors, TV point, wood effect flooring and radiator.