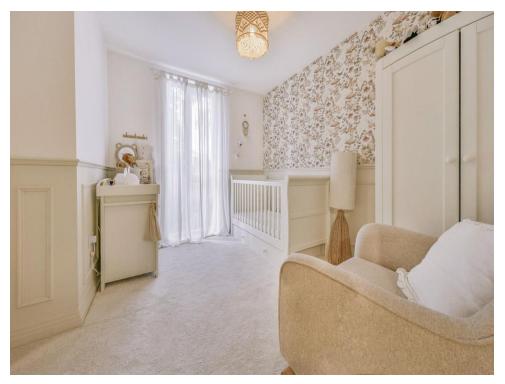

#### **Bedroom One**

11' 1" into door x 9' 8" ( 3.38m into door x 2.95m )

Double glazed window to rear aspect, double wardrobe and radiator.

## Bedroom Two

11' 1" max x 9' 7" max ( 3.38m max x 2.92m max )

Double glazed window to rear aspect, feature panelling and radiator.