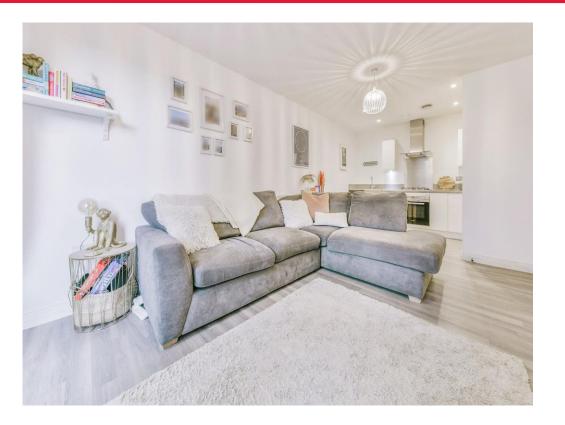

#### **Property Description**

Offered to the market is this beautifully presented two bedroom, two bathroom ground floor apartment situated in the modern development of Allwoods Place.

This property has a large open plan living/dining/kitchen area, with doors out on to the communal grounds. The kitchen has integrated appliances and is finished to a high specification. The master bedroom fits a large double bed, has fitted wardrobes and an en suite, with the second bedroom also being well proportioned and able to fit a double bed.

#### Lounge

15' 11" x 10' 6" ( 4.85m x 3.20m ) Double glazed sliding patio doors, TV point, wood effect flooring and radiator.