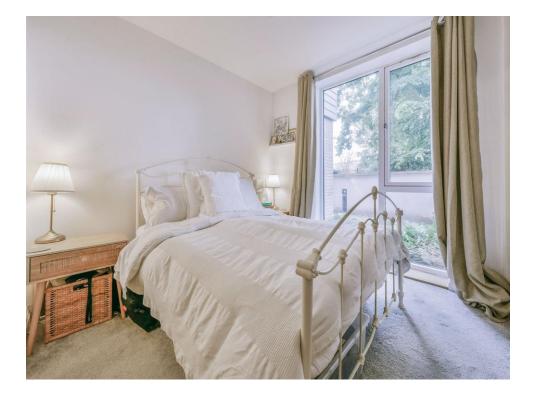

#### **Bedroom One**

11' 1" into door x 9' 8" ( 3.38m into door x 2.95m )

Double glazed window to rear aspect, double wardrobe and radiator.