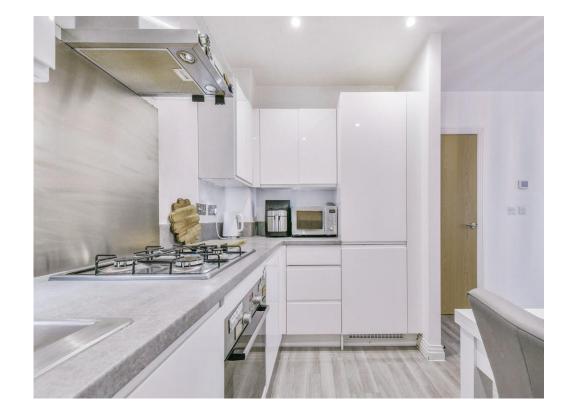

#### Kitchen

10' x 6' 8" ( 3.05m x 2.03m )

Open plan to Lounge. Fully fitted kitchen with a range of wall and base units, work surfaces with splashback, stainless steel sink and drainer, integrated appliances including fridge/freezer, electric oven, gas hob with cooker hood over, washing machine, spotlights and wood effect flooring.