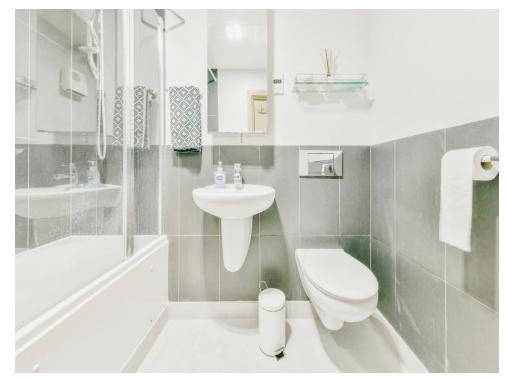

# Bathroom

Wash hand basin, panelled bath with shower over, WC, extractor fan and tiled walls and floor.