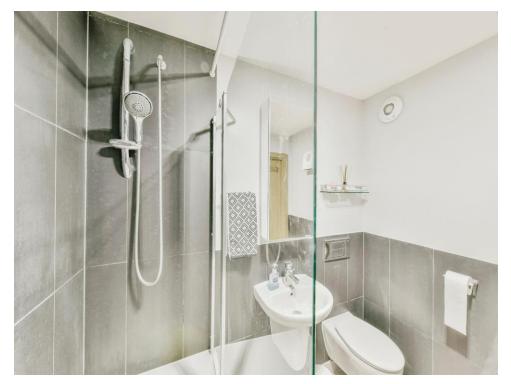

# Bathroom

Wash hand basin, panelled bath with shower over, WC, extractor fan and tiled walls and floor.