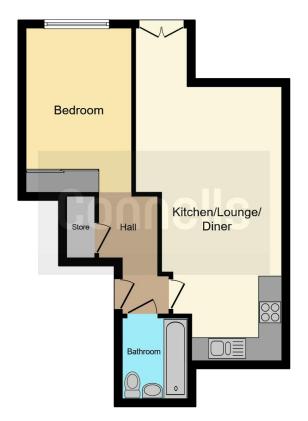

# **Property Description**

Situated in a lovely private development just a stones throw from the station is this fantastic first floor aprtment. Offering fabulous open plan living space, a large double bedroom and a luxury bathroom this would suit a young couple perfectly.

#### **Entrance Hall**

Door to front, storage cupboard and wood effect flooring.

#### **Open Plan Living Space**

#### Lounge Area

20' 8" max x 12' 4" max ( 6.30m max x 3.76m max )

Double glazed French doors to front leading to balcony, TV point, wood effect flooring and electric heater.

#### **Kitchen Area**

8' 10" max x 7' 3" ( 2.69m max x 2.21m )

Fully fitted kitchen with a range of wall and base units, work surfaces with tiled splashback, stainless steel and drainer, integrated appliances including electric oven, hob with cooker hood over, fridge/freezer, washing machine and dishwasher. Spotlights and wood effect flooring.

# Bedroom

12' 3" into recess x 9' ( 3.73m into recess x 2.74m )

Double glazed window to front aspect, fitted double wardrobe, TV point and electric heater.

# Bathroom

Wash hand basin, panelled bath with shower over, WC, extractor fan and tiled walls and floor.