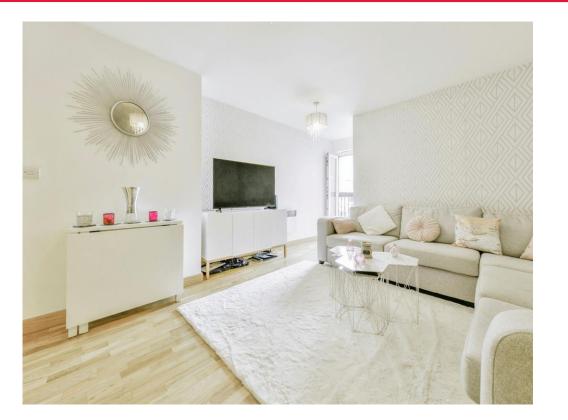

#### **Open Plan Living Space**

#### Lounge Area

20' 8" max x 12' 4" max ( 6.30m max x 3.76m max )

Double glazed French doors to front leading to balcony, TV point, wood effect flooring and electric heater.