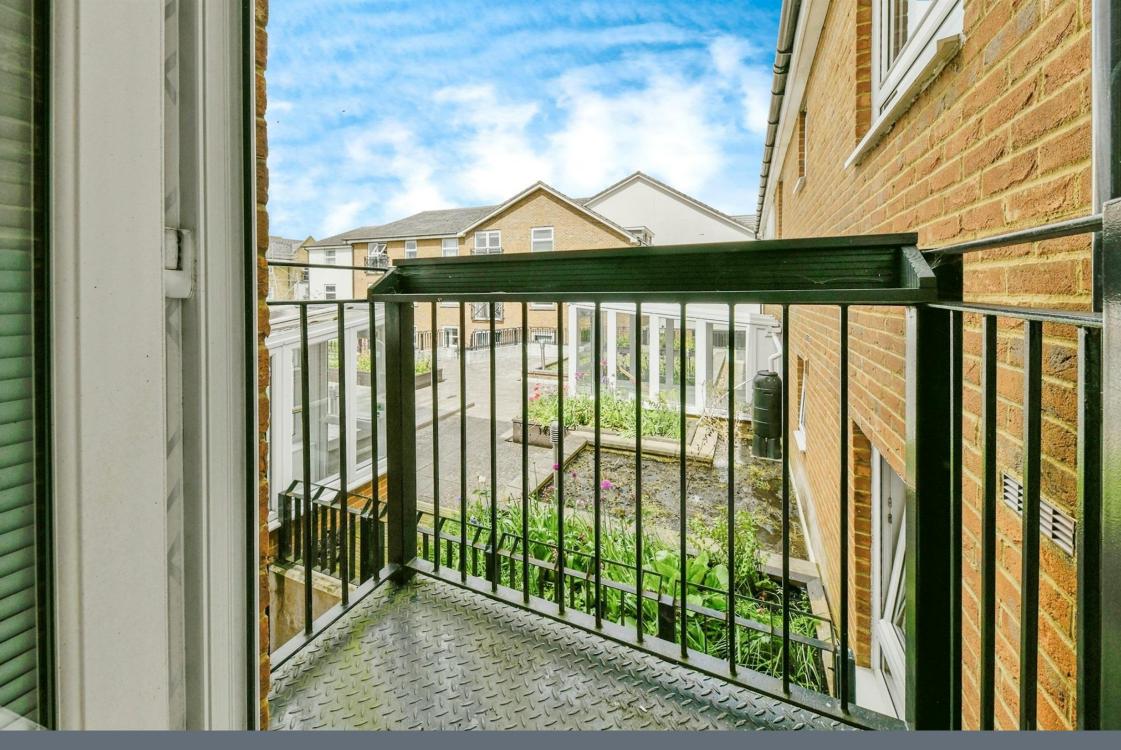

#### Lounge Area

20' 8" max x 12' 4" max ( 6.30m max x 3.76m max )

Double glazed French doors to front leading to balcony, TV point, wood effect flooring and electric heater.

# **Communal Grounds**

Communal courtyard and terrace area.