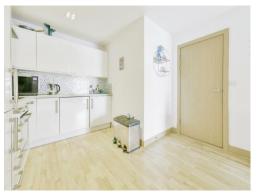

#### **Kitchen Area**

8' 10" max x 7' 3" ( 2.69m max x 2.21m )

Fully fitted kitchen with a range of wall and base units, work surfaces with tiled splashback, stainless steel and drainer, integrated appliances including electric oven, hob with cooker hood over, fridge/freezer, washing machine and dishwasher. Spotlights and wood effect flooring.