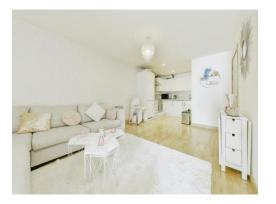

#### **Open Plan Living Space**

#### Lounge Area

20' 8" max x 12' 4" max ( 6.30m max x 3.76m max )

Double glazed French doors to front leading to balcony, TV point, wood effect flooring and electric heater.