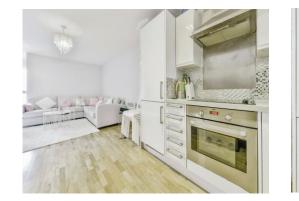

#### **Kitchen Area**

8' 10" max x 7' 3" ( 2.69m max x 2.21m )

Fully fitted kitchen with a range of wall and base units, work surfaces with tiled splashback, stainless steel and drainer, integrated appliances including electric oven, hob with cooker hood over, fridge/freezer, washing machine and dishwasher. Spotlights and wood effect flooring.