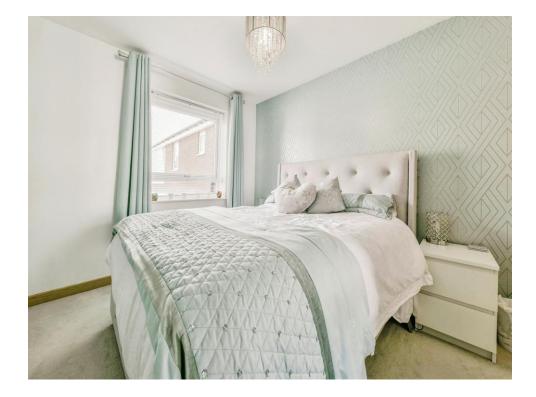

# Bedroom

12' 3" into recess x 9' ( 3.73m into recess x 2.74m )

Double glazed window to front aspect, fitted double wardrobe, TV point and electric heater.