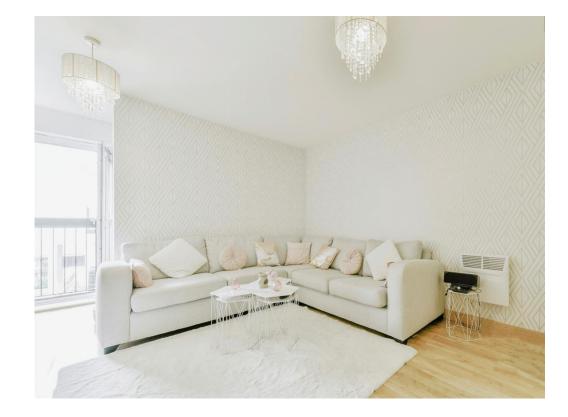

#### **Open Plan Living Space**

#### Lounge Area

20' 8" max x 12' 4" max ( 6.30m max x 3.76m max )

Double glazed French doors to front leading to balcony, TV point, wood effect flooring and electric heater.