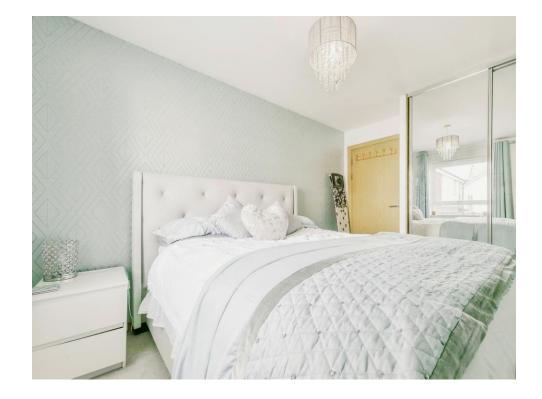

# Bedroom

12' 3" into recess x 9' ( 3.73m into recess x 2.74m )

Double glazed window to front aspect, fitted double wardrobe, TV point and electric heater.