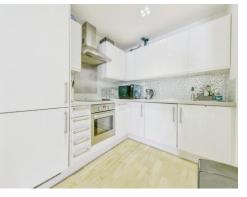

#### **Kitchen Area**

8' 10" max x 7' 3" ( 2.69m max x 2.21m )

Fully fitted kitchen with a range of wall and base units, work surfaces with tiled splashback, stainless steel and drainer, integrated appliances including electric oven, hob with cooker hood over, fridge/freezer, washing machine and dishwasher. Spotlights and wood effect flooring.