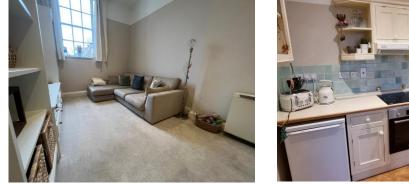

#### Lounge

9' 2" max x 14' 5" ( 2.79m max x 4.39m ) Sash window to front aspect, TV point and two storage heaters.

#### **Kitchen**

7' 7" x 9' 1" (2.31m x 2.77m)

Open plan to lounge. Fully fitted kitchen with a range of wall and base units, work surfaces with splashback, stainless steel sink and drainer, integrated electric oven, hob with cooker hood over, plumbing for washing machine and space for fridge/freezer.