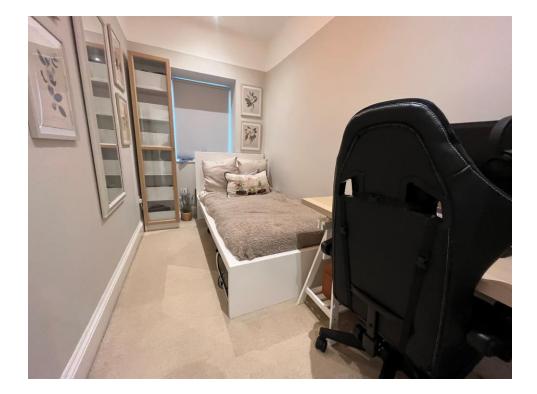

## **Bedroom Two**

5' 9" x 10' 9" ( 1.75m x 3.28m ) Sash window to front aspect and electric heater.