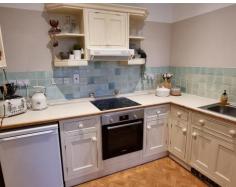

#### **Kitchen**

7' 7" x 9' 1" (2.31m x 2.77m)

Open plan to lounge. Fully fitted kitchen with a range of wall and base units, work surfaces with splashback, stainless steel sink and drainer, integrated electric oven, hob with cooker hood over, plumbing for washing machine and space for fridge/freezer.