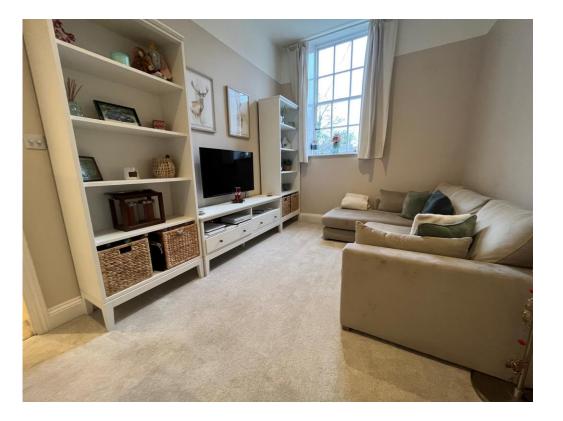

#### Lounge

9' 2" max x 14' 5" ( 2.79m max x 4.39m ) Sash window to front aspect, TV point and two storage heaters.