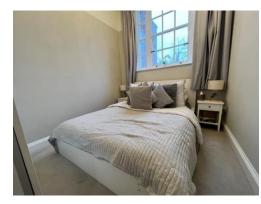

#### **Bedroom One**

 $8^{\prime}$  7" x 10' 7" ( 2.62m x 3.23m ) Sash window to front aspect, TV point and electric heater.