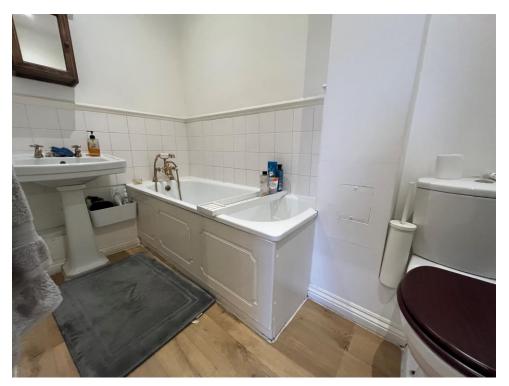

## Bathroom

Wash hand basin, bath, WC, extractor fan and electric heater. Access to loft.