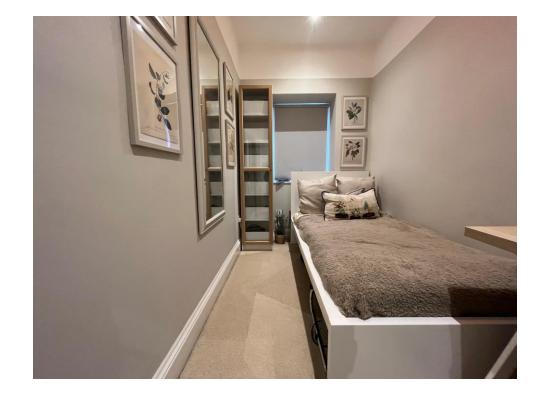

## **Bedroom Two**

5' 9" x 10' 9" ( 1.75m x 3.28m ) Sash window to front aspect and electric heater.