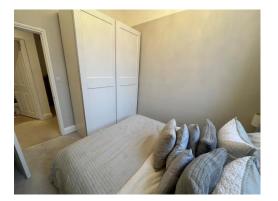

#### **Bedroom One**

 $8^{\prime}$  7" x 10' 7" ( 2.62m x 3.23m ) Sash window to front aspect, TV point and electric heater.