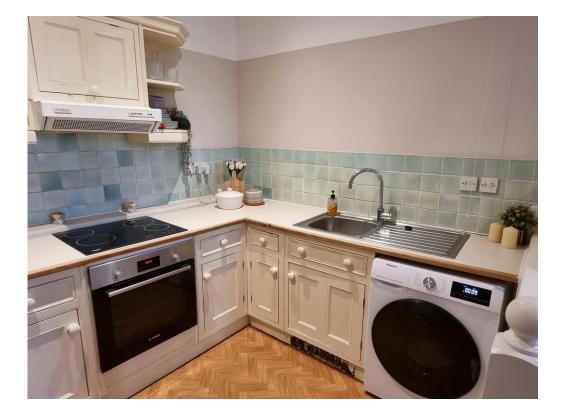

#### **Kitchen**

7' 7" x 9' 1" (2.31m x 2.77m)

Open plan to lounge. Fully fitted kitchen with a range of wall and base units, work surfaces with splashback, stainless steel sink and drainer, integrated electric oven, hob with cooker hood over, plumbing for washing machine and space for fridge/freezer.