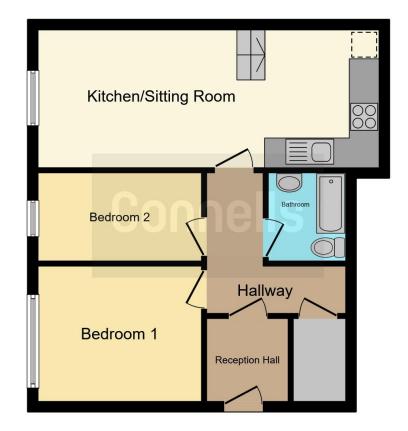

#### **Entrance Porch**

Fuse box and intercom.

#### **Entrance Hall**

Storage cupboard with cylinder boiler and storage heater.

#### **Kitchen**

7' 7" x 9' 1" (2.31m x 2.77m)

Open plan to lounge. Fully fitted kitchen with a range of wall and base units, work surfaces with splashback, stainless steel sink and drainer, integrated electric oven, hob with cooker hood over, plumbing for washing machine and space for fridge/freezer.

#### Lounge

9' 2" max x 14' 5" ( 2.79m max x 4.39m ) Sash window to front aspect, TV point and two storage heaters.

#### **Bedroom One**

 $8^{\prime}$  7" x 10' 7" ( 2.62m x 3.23m ) Sash window to front aspect, TV point and electric heater.

## **Bedroom Two**

5' 9" x 10' 9" ( 1.75m x 3.28m ) Sash window to front aspect and electric heater.

## Bathroom

Wash hand basin, bath, WC, extractor fan and electric heater. Access to loft.