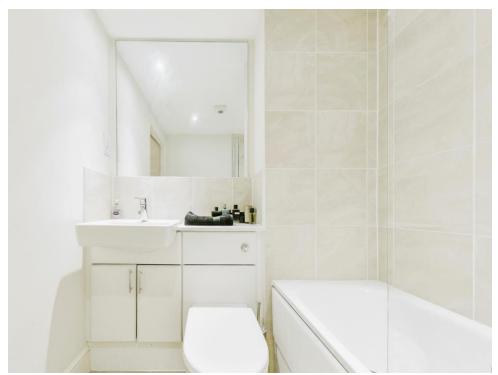

## **En Suite**

Wash hand basin with mixer tap, shower cubicle, WC, partly tiled, shaver point, tiled flooring and heated towel rail.