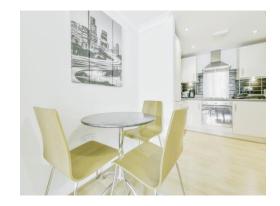

#### Kitchen

8' 7" x 6' 2" ( 2.62m x 1.88m )

Fully fitted kitchen with range of wall and base units, work surfaces with splashback, stainless steel sink and drainer, electric oven, hob with cooker hood over, integrated fridge/freezer and washing machine, and wood effect flooring,