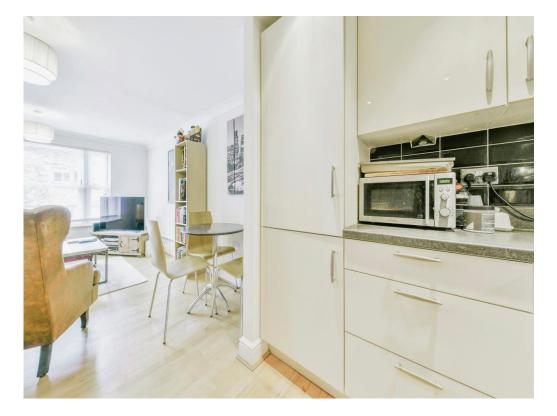

#### Kitchen

8' 7" x 6' 2" ( 2.62m x 1.88m )

Fully fitted kitchen with range of wall and base units, work surfaces with splashback, stainless steel sink and drainer, electric oven, hob with cooker hood over, integrated fridge/freezer and washing machine, and wood effect flooring,