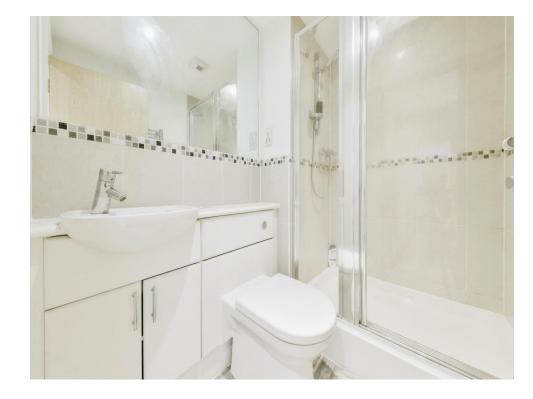

## **Bathroom**

Wash hand basin with mixer tap, panelled bath with shower over, WC, partly tiled and heated towel rail.