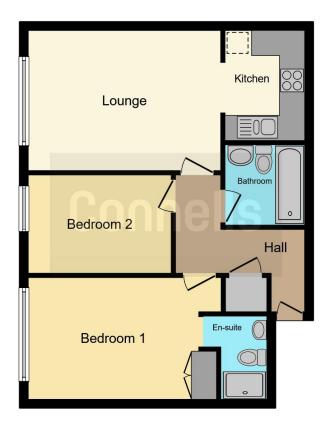

## **Property Description**

Situated in the heart of Hitchin town centre is this two double bedroom first floor apartment.

This property has a modern fitted kitchen with integrated appliances which is open plan to the light and airy reception. There is a well fitted family bathroom and an en suite to the master bedroom.

## **Communal Entrance**

Secure entry way with stairs leading to first floor.

## **Entrance Hall**

Door to front and storage cupboard.

## Lounge

15' x 10' 11" ( 4.57m x 3.33m )

Double glazed window to front aspect, TV point, wood effect flooring and radiator.

#### Kitchen

8' 7" x 6' 2" ( 2.62m x 1.88m )

Fully fitted kitchen with range of wall and base units, work surfaces with splashback, stainless steel sink and drainer, electric oven, hob with cooker hood over, integrated fridge/freezer and washing machine, and wood effect flooring,

## **Bedroom One**

15' 1" x 9' 6" ( 4.60m x 2.90m )

Double glazed window to front aspect, built-in wardrobe and electric heater.

## **En Suite**

Wash hand basin with mixer tap, shower cubicle, WC, partly tiled, shaver point, tiled flooring and heated towel rail.

## **Bedroom Two**

11' 1" x 7' 8" ( 3.38m x 2.34m )

Double glazed window to front aspect, wood effect flooring and electric heater.

## **Bathroom**

Wash hand basin with mixer tap, panelled bath with shower over, WC, partly tiled and heated towel rail.