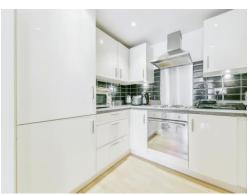

#### Kitchen

8' 7" x 6' 2" ( 2.62m x 1.88m )

Fully fitted kitchen with range of wall and base units, work surfaces with splashback, stainless steel sink and drainer, electric oven, hob with cooker hood over, integrated fridge/freezer and washing machine, and wood effect flooring,