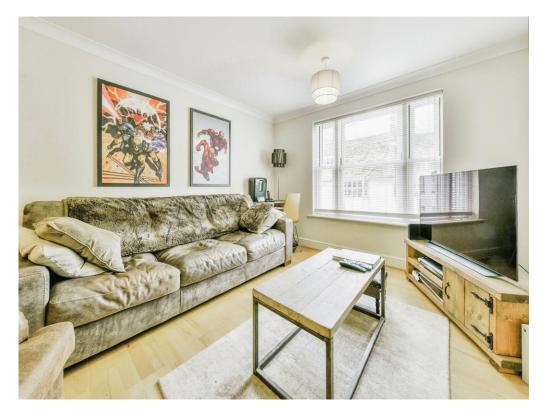

## Lounge

15' x 10' 11" ( 4.57m x 3.33m )

Double glazed window to front aspect, TV point, wood effect flooring and radiator.