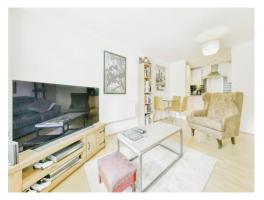

## Lounge

15' x 10' 11" ( 4.57m x 3.33m )

Double glazed window to front aspect, TV point, wood effect flooring and radiator.