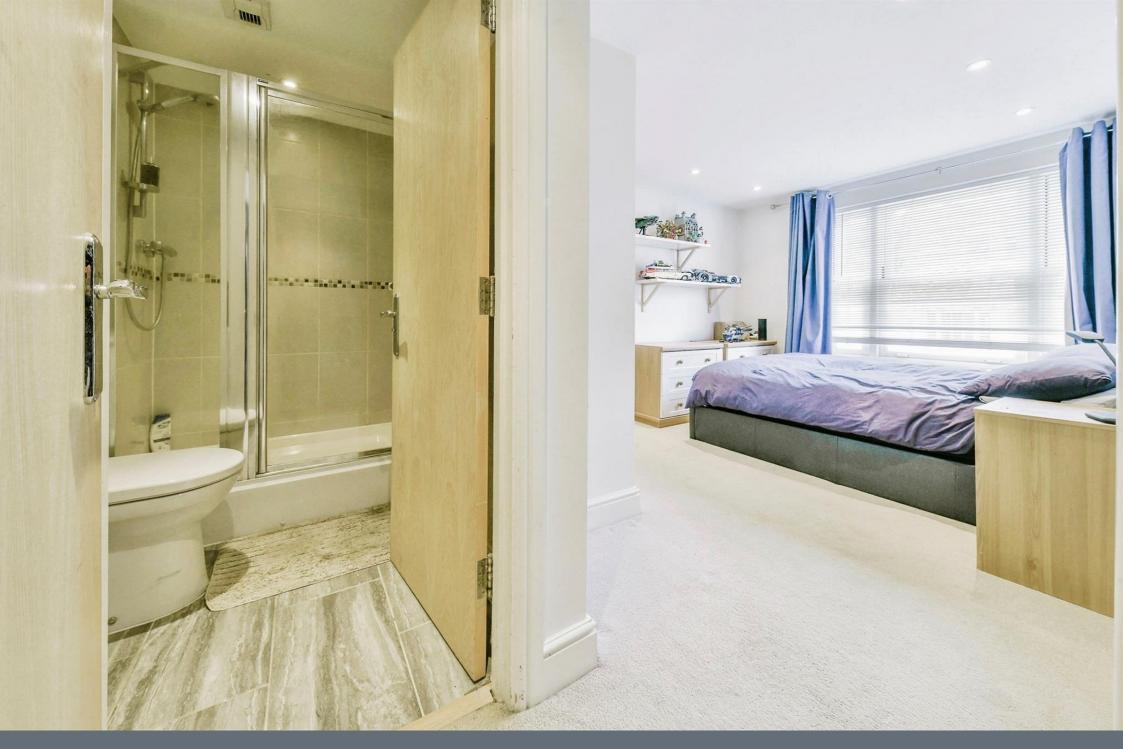

## **Bedroom One**

15' 1" x 9' 6" ( 4.60m x 2.90m )

Double glazed window to front aspect, built-in wardrobe and electric heater.

## **En Suite**

Wash hand basin with mixer tap, shower cubicle, WC, partly tiled, shaver point, tiled flooring and heated towel rail.