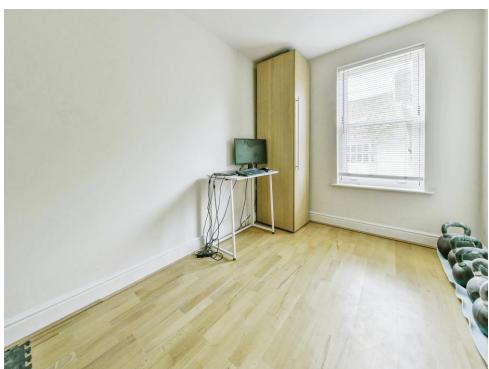

## **Bedroom Two**

11' 1" x 7' 8" ( 3.38m x 2.34m )

Double glazed window to front aspect, wood effect flooring and electric heater.