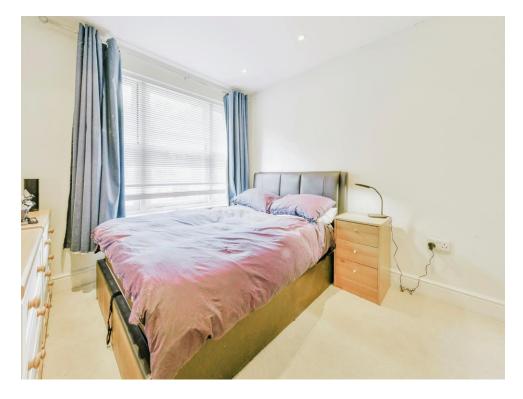

## **Bedroom One**

15' 1" x 9' 6" ( 4.60m x 2.90m )

Double glazed window to front aspect, built-in wardrobe and electric heater.

## **Bedroom Two**

11' 1" x 7' 8" ( 3.38m x 2.34m )

Double glazed window to front aspect, wood effect flooring and electric heater.