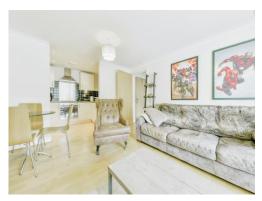

## **Property Description**

Situated in the heart of Hitchin town centre is this two double bedroom first floor apartment.

This property has a modern fitted kitchen with integrated appliances which is open plan to the light and airy reception. There is a well fitted family bathroom and an en suite to the master bedroom.

## Lounge

15' x 10' 11" ( 4.57m x 3.33m )

Double glazed window to front aspect, TV point, wood effect flooring and radiator.