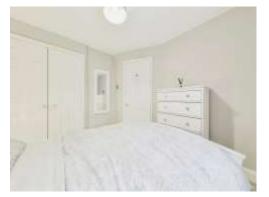

#### **Bedroom One**

10' x 9' 8" ( 3.05m x 2.95m )

Double glazed window to side aspect, double overstairs storage and radiator.

# **Bedroom Two**

8' 9" x 7' 8" ( 2.67m x 2.34m )

Double glazed window to rear aspect and radiator.