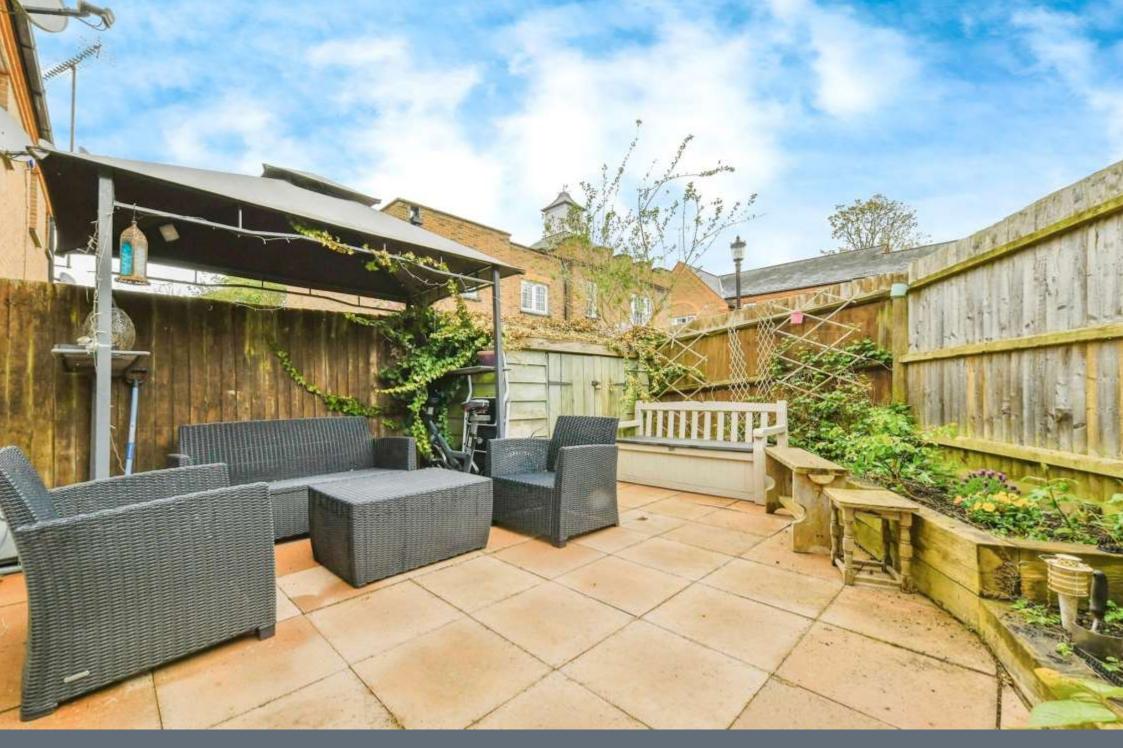

ase units, electric oven, gas hob with cooker hood over, work surfaces with splashback, space for washing machine and fridge/freezer, boiler and tiled floor.





# **First Floor**

# Landing

Access to all first floor accommodation.

#### **Bedroom One**

10' x 9' 8" ( 3.05m x 2.95m )

Double glazed window to side aspect, double overstairs storage and radiator.

# **Bedroom Two**

8' 9" x 7' 8" ( 2.67m x 2.34m )

Double glazed window to rear aspect and radiator.

#### **Bathroom**

Double glazed window to rear aspect, wash hand basin, bath, WC and loft access.

# Outside

# **Front Garden**

Block paved driveway for one vehicle, lawn and shrubs. One allocated parking space.

# Rear Garden

Patio area and shrubs.

# **Parking**

Dropped kerb parking with space for two cars.

















Residential Sales & Lettings | Mortgage Services | Conveyancing | Surveyors | Land & New Homes



This floor plan is for illustrative purposes only. It is not drawn to scale. Any measurements, floor areas (including any total floor area), openings and orientation are approximate. No details are guaranteed, they cannot be relied upon for any purpose and they do not form part of any agreement. No liability is taken for any error, omission or misstatement. A party must rely upon its own inspection(s). Powered by www.focalagent.com

To view this property please contact Connells on

T 01462 437 666 E hitchin@connells.co.uk

14 High Street
HITCHIN SG5 1AT

EPC Rating: D

view this property online connells.co.uk/Property/HIT307591







<sup>1.</sup> MONEY LAUNDERING REGULATIONS Intending purc