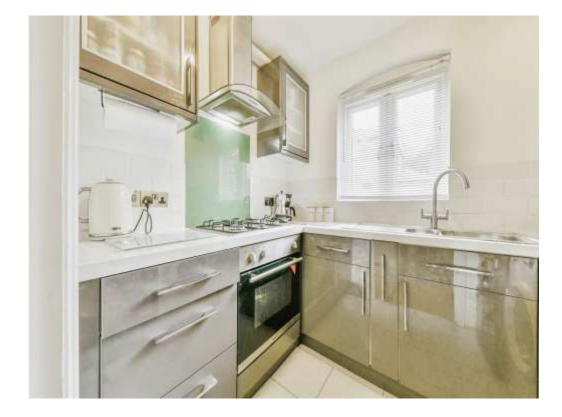

#### Kitchen

8' 4" x 6' (2.54m x 1.83m)

Fully fitted kitchen with double glazed window to side aspect, a range of wall and base units, electric oven, gas hob with cooker hood over, work surfaces with splashback, space for washing machine and fridge/freezer, boiler and tiled floor.