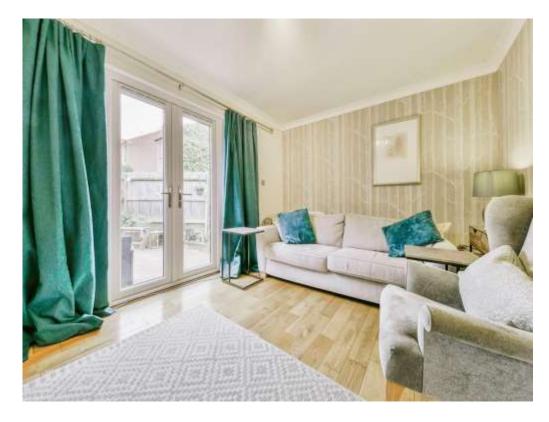

# Lounge

13' 10" x 10' (4.22m x 3.05m)

Double glazed doors to rear aspect, TV point and solid oak flooring.