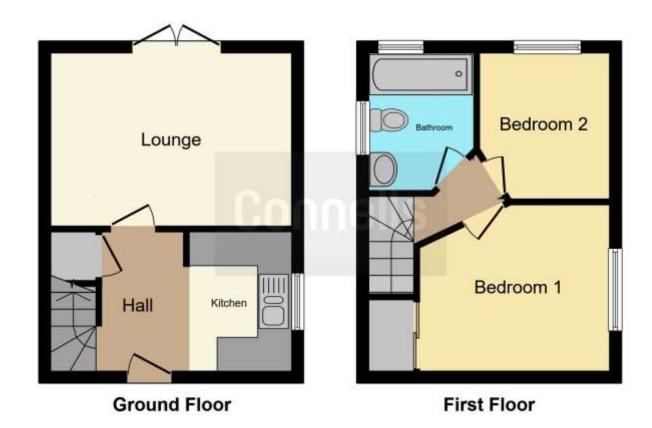

# **Ground Floor**

#### **Entrance Hall**

Double glazed door to front, stairs leading to first floor and solid oak flooring.

# Lounge

13' 10" x 10' (4.22m x 3.05m)

Double glazed doors to rear aspect, TV point and solid oak flooring.

#### Kitchen

8' 4" x 6' (2.54m x 1.83m)

Fully fitted kitchen with double glazed window to side aspect, a range of wall and base units, electric oven, gas hob with cooker hood over, work surfaces with splashback, space for washing machine and fridge/freezer, boiler and tiled floor.

# **First Floor**

# Landing

Access to all first floor accommodation.

#### **Bedroom One**

10' x 9' 8" ( 3.05m x 2.95m )

Double glazed window to side aspect, double overstairs storage and radiator.

# **Bedroom Two**

8' 9" x 7' 8" ( 2.67m x 2.34m )

Double glazed window to rear aspect and radiator.

#### **Bathroom**

Double glazed window to rear aspect, wash hand basin, bath, WC and loft access.