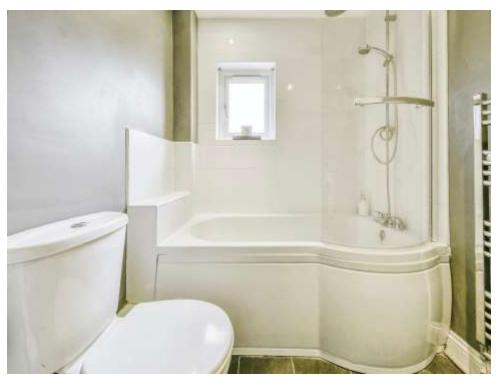

#### **Bathroom**

Double glazed window to rear aspect, wash hand basin, bath, WC and loft access.