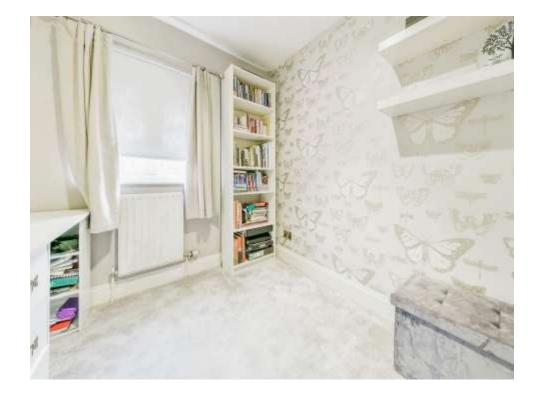

# **Bedroom Two**

8' 9" x 7' 8" ( 2.67m x 2.34m )

Double glazed window to rear aspect and radiator.