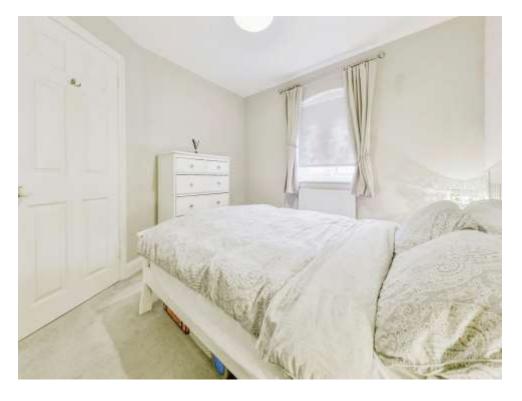

#### **Bedroom One**

10' x 9' 8" ( 3.05m x 2.95m )

Double glazed window to side aspect, double overstairs storage and radiator.

# **Bedroom Two**

8' 9" x 7' 8" ( 2.67m x 2.34m )

Double glazed window to rear aspect and radiator.