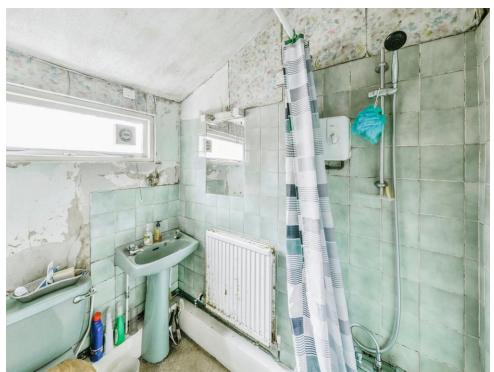

### Bathroom

Single glazed window to side aspect, wash hand basin, bath with shower over, WC and radiator.