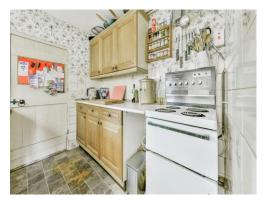

#### Kitchen

7' 11" x 7' 11" max ( 2.41m x 2.41m max )

Fully fitted kitchen with single glazed window and door to side aspect, a range of wall and base units, work surfaces with splashback, stainless steel sink and drainer, fridge/freezer, space for electric oven and plumbing for washing machine. Lean-to off the kitchen with door leading to garden.