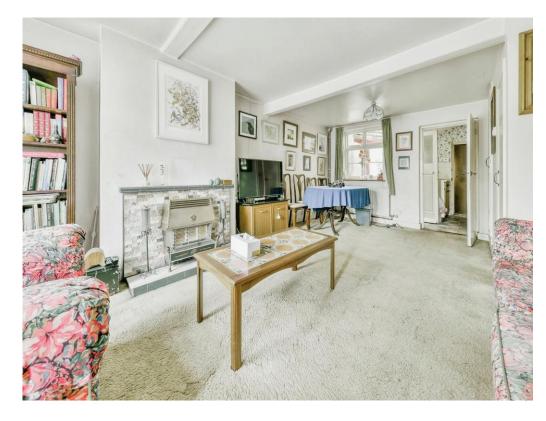

### Lounge

19' 5" x 12' 10" ( 5.92m x 3.91m )

Double glazed window to front aspect, gas fireplace, TV and telephone points, stairs leading to first floor with storage cupboard underneath and two radiators.