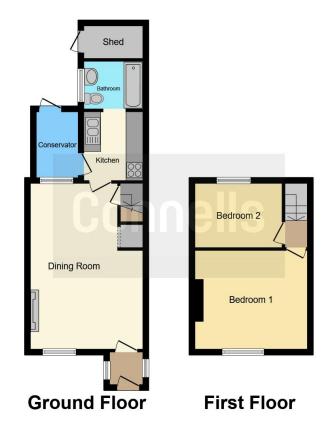

## **Entrance Porch**

Single glazed door to front and single glazed window to side aspect.

### Lounge

19' 5" x 12' 10" ( 5.92m x 3.91m )

Double glazed window to front aspect, gas fireplace, TV and telephone points, stairs leading to first floor with storage cupboard underneath and two radiators.

#### Kitchen

7' 11" x 7' 11" max ( 2.41m x 2.41m max )

Fully fitted kitchen with single glazed window and door to side aspect, a range of wall and base units, work surfaces with splashback, stainless steel sink and drainer, fridge/freezer, space for electric oven and plumbing for washing machine. Lean-to off the kitchen with door leading to garden.

### Bathroom

Single glazed window to side aspect, wash hand basin, bath with shower over, WC and radiator.

## **First Floor**

### **Bedroom One**

12' 10" max x 11' 6" ( 3.91m max x 3.51m )

Double glazed window to front aspect, built-in storage and radiator.

## **Bedroom Two**

9' 9" max x 7' 6" ( 2.97m max x 2.29m )

Double glazed window to rear aspect and overstairs storage cupboard.