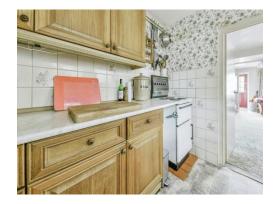

#### Kitchen

7' 11" x 7' 11" max ( 2.41m x 2.41m max )

Fully fitted kitchen with single glazed window and door to side aspect, a range of wall and base units, work surfaces with splashback, stainless steel sink and drainer, fridge/freezer, space for electric oven and plumbing for washing machine. Lean-to off the kitchen with door leading to garden.