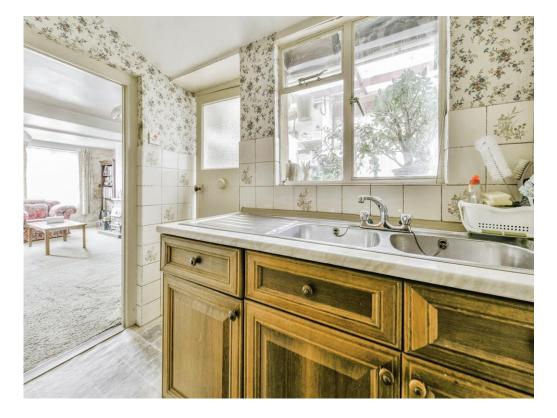

#### Kitchen

7' 11" x 7' 11" max ( 2.41m x 2.41m max )

Fully fitted kitchen with single glazed window and door to side aspect, a range of wall and base units, work surfaces with splashback, stainless steel sink and drainer, fridge/freezer, space for electric oven and plumbing for washing machine. Lean-to off the kitchen with door leading to garden.