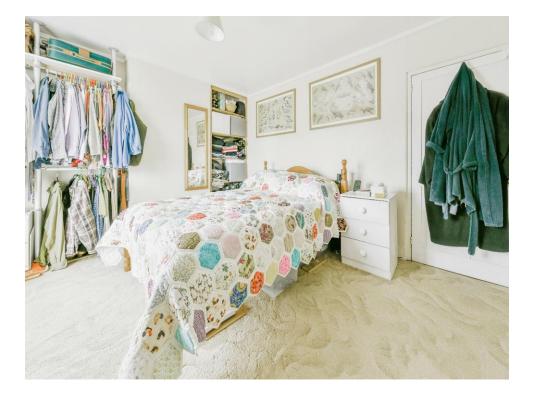

### **Bedroom One**

12' 10" max x 11' 6" ( 3.91m max x 3.51m )

Double glazed window to front aspect, built-in storage and radiator.

## **Bedroom Two**

9' 9" max x 7' 6" ( 2.97m max x 2.29m )

Double glazed window to rear aspect and overstairs storage cupboard.