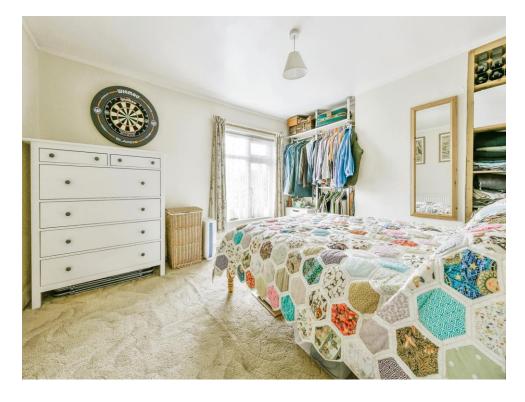

### **Bedroom One**

12' 10" max x 11' 6" ( 3.91m max x 3.51m )

Double glazed window to front aspect, built-in storage and radiator.

## **Bedroom Two**

9' 9" max x 7' 6" ( 2.97m max x 2.29m )

Double glazed window to rear aspect and overstairs storage cupboard.