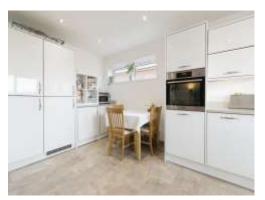

#### Kitchen Diner

18' 8" x 8' 5" ( 5.69m x 2.57m )

Double glazed window to rear and side aspects. A high specification newly fitted kitchen comprising wall and base units, integral appliances including induction hob with cooker hood over, electric oven, dishwasher, washing machine and fridge freezer, single bowl sink and drainer, radiator and underfloor heating.