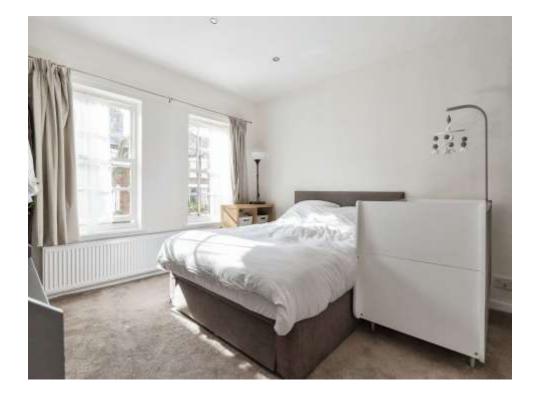

## **Bedroom One**

15' 6" into storage space x 11' 5" ( 4.72m into storage space x 3.48m )

Two single glazed sash windows to front aspect, built-in storage with shelving and radiator.

## **Bedroom Two**

12' 1" max x 7' 1" ( 3.68m max x 2.16m )

Single glazed sash window to front aspect and radiator.