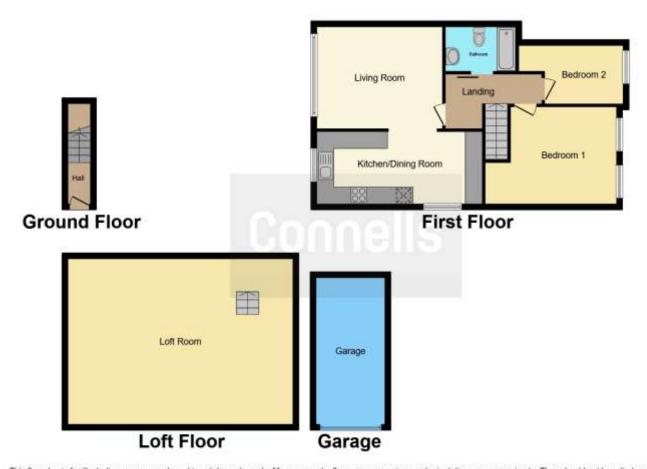

## **Ground Floor**

## **Entrance Lobby**

Door to side of property with stairs rising to first floor.

#### First Floor

## Landing / Hallway

Doors to all first floor accommodation, radiator and access to a large boarded, insulated loft space with hatch and ladder.

## Lounge

14' 10" x 11' 10" max ( 4.52m x 3.61m max )

Double glazed window to rear aspect, feature fireplace, TV and telephone points and radiator.

#### Kitchen Diner

18' 8" x 8' 5" ( 5.69m x 2.57m )

Double glazed window to rear and side aspects. A high specification newly fitted kitchen comprising wall and base units, integral appliances including induction hob with cooker hood over, electric oven, dishwasher, washing machine and fridge freezer, single bowl sink and drainer, radiator and underfloor heating.

## **Bedroom One**

15' 6" into storage space x 11' 5" ( 4.72m into storage space x 3.48m )

Two single glazed sash windows to front aspect, built-in storage with shelving and radiator.

## **Bedroom Two**

12' 1" max x 7' 1" ( 3.68m max x 2.16m )

Single glazed sash window to front aspect and radiator.

## **Bathroom**

Newly fitted bathroom comprising WC, sink and vanity unit, P-shaped bath with shower over, extractor fan and shaver point.

## **Garage En Bloc**

Up and over door with unallocated parking in front for two vehicles.

Residential Sales & Lettings | Mortgage Services | Conveyancing | Surveyors | Land & New Homes

This floorplan is for illustrative purposes only and is not drawn to scale. Measurements, floor-areas, openings and orientations are approximate. They should not be relied upon for any purpose and do not form any part of an agreement. No liability is taken for any error or mis-statement. All parties must rely on their own inspections.