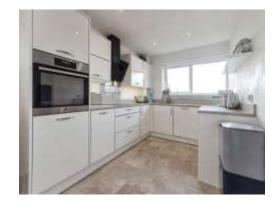

#### Kitchen Diner

18' 8" x 8' 5" ( 5.69m x 2.57m )

Double glazed window to rear and side aspects. A high specification newly fitted kitchen comprising wall and base units, integral appliances including induction hob with cooker hood over, electric oven, dishwasher, washing machine and fridge freezer, single bowl sink and drainer, radiator and underfloor heating.