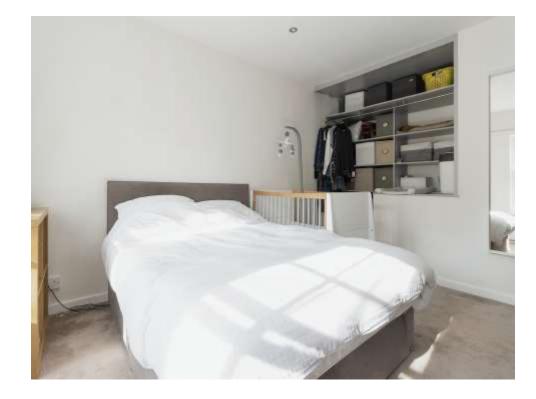

## **Bedroom One**

15' 6" into storage space x 11' 5" ( 4.72m into storage space x 3.48m )

Two single glazed sash windows to front aspect, built-in storage with shelving and radiator.

## **Bedroom Two**

12' 1" max x 7' 1" ( 3.68m max x 2.16m )

Single glazed sash window to front aspect and radiator.