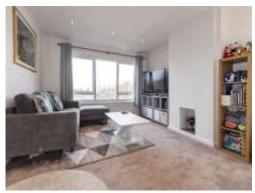

## Lounge

14' 10" x 11' 10" max ( 4.52m x 3.61m max )

Double glazed window to rear aspect, feature fireplace, TV and telephone points and radiator.