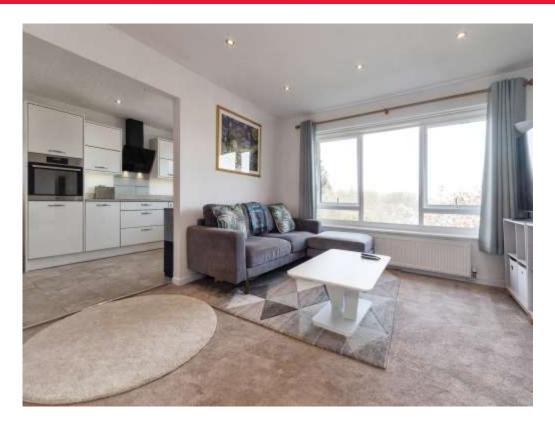

## Lounge

14' 10" x 11' 10" max ( 4.52m x 3.61m max )

Double glazed window to rear aspect, feature fireplace, TV and telephone points and radiator.

#### Kitchen Diner

18' 8" x 8' 5" ( 5.69m x 2.57m )

Double glazed window to rear and side aspects. A high specification newly fitted kitchen comprising wall and base units, integral appliances including induction hob with cooker hood over, electric oven, dishwasher, washing machine and fridge freezer, single bowl sink and drainer, radiator and underfloor heating.