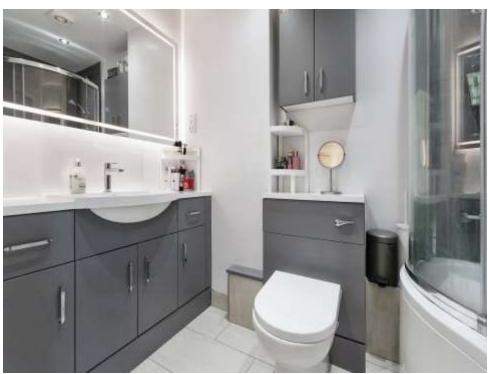

## **Bathroom**

Newly fitted bathroom comprising WC, sink and vanity unit, P-shaped bath with shower over, extractor fan and shaver point.