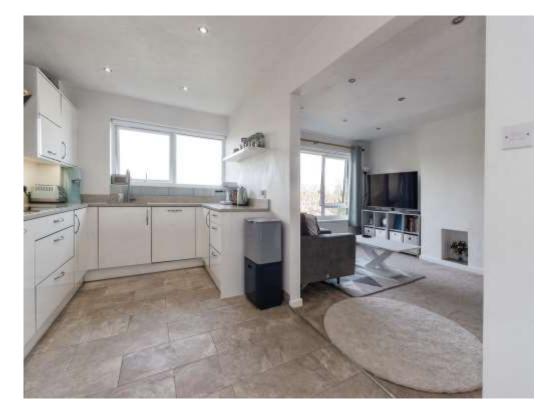

## Lounge

14' 10" x 11' 10" max ( 4.52m x 3.61m max )

Double glazed window to rear aspect, feature fireplace, TV and telephone points and radiator.

#### Kitchen Diner

18' 8" x 8' 5" ( 5.69m x 2.57m )

Double glazed window to rear and side aspects. A high specification newly fitted kitchen comprising wall and base units, integral appliances including induction hob with cooker hood over, electric oven, dishwasher, washing machine and fridge freezer, single bowl sink and drainer, radiator and underfloor heating.

## Outside

Stunning communal grounds to the rear with lawned area and mature borders.