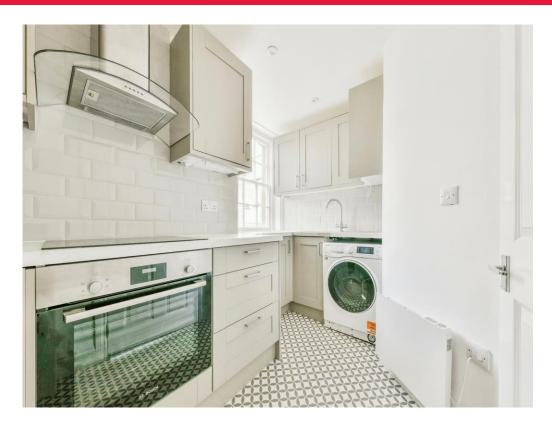

#### Kitchen

10' 3" max x 7' 1" max ( 3.12m max x 2.16m max )

Fully fitted kitchen with single glazed sash window to side aspect, a range of wall and base units, stainless steel sink and drainer, work surfaces with splashback, electric oven, hob with cooker hood over and integrated washing machine.