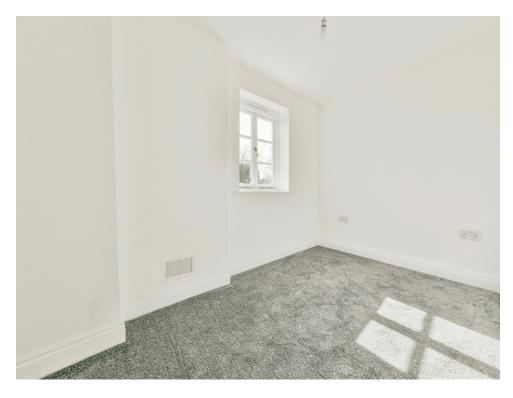

## **Bedroom Two**

14' 8" x 10' 10" ( 4.47m x 3.30m )

L-shaped room. Single glazed sash window to front aspect and electric heater.

#### **Bedroom Three**

11'8" x 6' 4" ( 3.56m x 1.93m )

Single glazed window to side aspect and electric heater.

## Lounge

10' 11" x 10' 1" ( 3.33m x 3.07m )

Single glazed sash window to front aspect, TV and telephone points and electric heater.