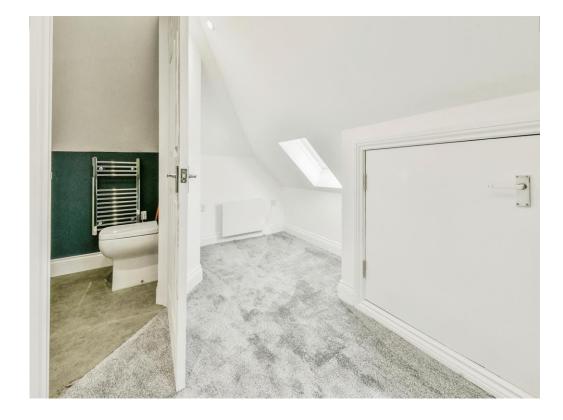

## **Bedroom One**

Irregular Shaped Room 19' 8" max x 11' 2" ( 5.99m max x 3.40m)

Double glazed Velux window to rear aspect, TV point, eaves storage and electric heater.

## **En Suite**

Wash hand basin with vanity, bath, WC and extractor fan.