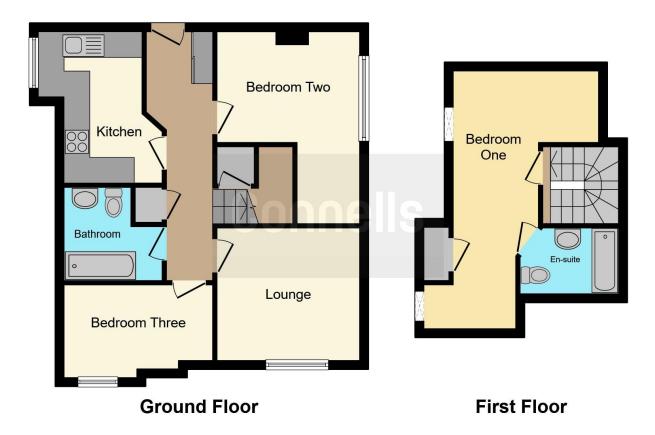

#### Kitchen

10' 3" max x 7' 1" max ( 3.12m max x 2.16m max )

Fully fitted kitchen with single glazed sash window to side aspect, a range of wall and base units, stainless steel sink and drainer, work surfaces with splashback, electric oven, hob with cooker hood over and integrated washing machine.

## **Bedroom Two**

14' 8" x 10' 10" ( 4.47m x 3.30m )

L-shaped room. Single glazed sash window to front aspect and electric heater.

#### **Bedroom Three**

11'8" x 6' 4" ( 3.56m x 1.93m )

Single glazed window to side aspect and electric heater.

## Lounge

10' 11" x 10' 1" ( 3.33m x 3.07m )

Single glazed sash window to front aspect, TV and telephone points and electric heater.

#### **Bathroom**

Wash hand basin with vanity, bath, WC, shaver point and extractor fan.

## **Bedroom One**

Irregular Shaped Room 19' 8" max x 11' 2" ( 5.99m max x 3.40m)

Double glazed Velux window to rear aspect, TV point, eaves storage and electric heater.

## **En Suite**

Wash hand basin with vanity, bath, WC and extractor fan.

# **Parking**

Allocated off street parking for 2 vehicles.

Residential Sales & Lettings | Mortgage Services | Conveyancing | Surveyors | Land & New Homes

This floor plan is for illustrative purposes only. It is not drawn to scale. Any measurements, floor areas (including any total floor area), openings and orientation are approximate. No details are guaranteed, they cannot be relied upon for any purpose and they do not form part of any agreement. No liability is taken for any error, omission or misstatement. A party must rely upon its own inspection(s). Powered by www.focalagent.com