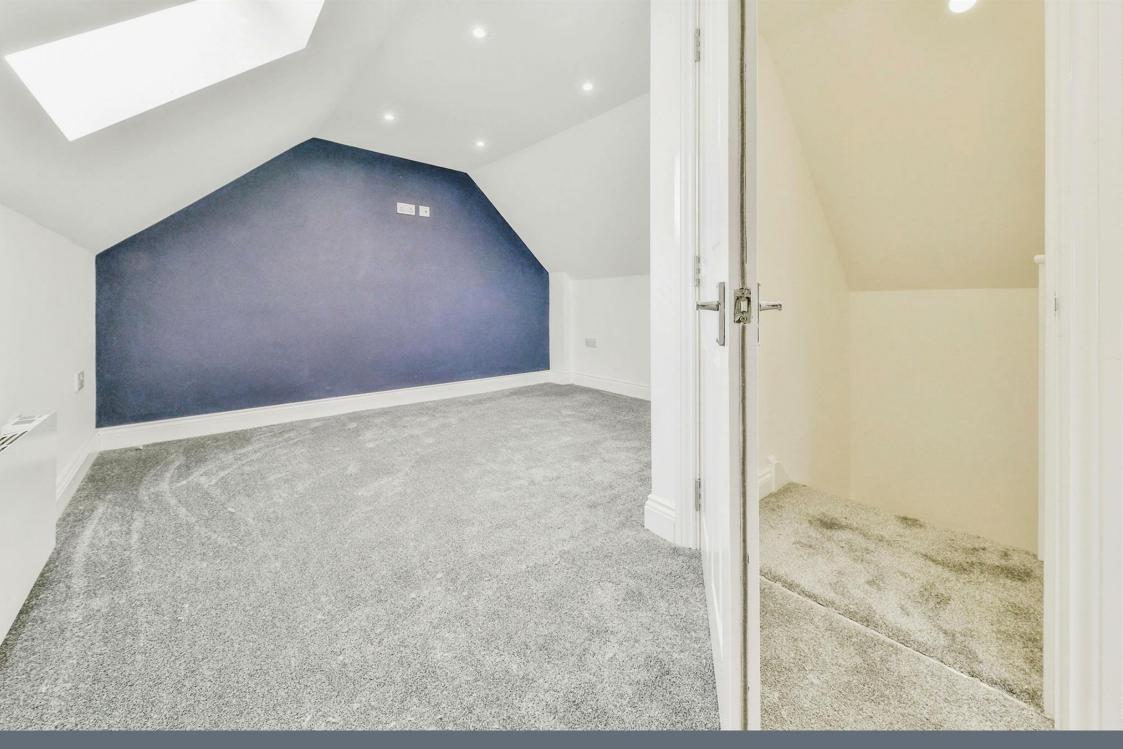

## **Bedroom One**

Irregular Shaped Room 19' 8" max x 11' 2" ( 5.99m max x 3.40m)

Double glazed Velux window to rear aspect, TV point, eaves storage and electric heater.