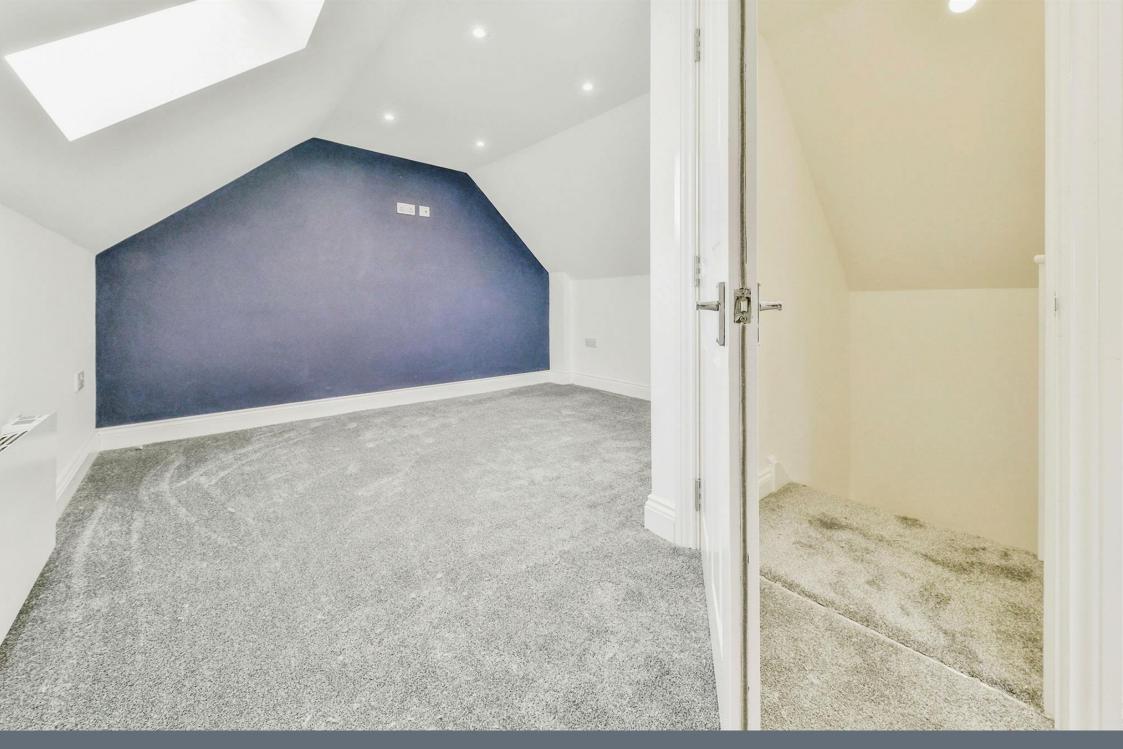

# **Bedroom One**

Irregular Shaped Room 19' 8" max x 11' 2" ( 5.99m max x 3.40m)

Double glazed Velux window to rear aspect, TV point, eaves storage and electric heater.