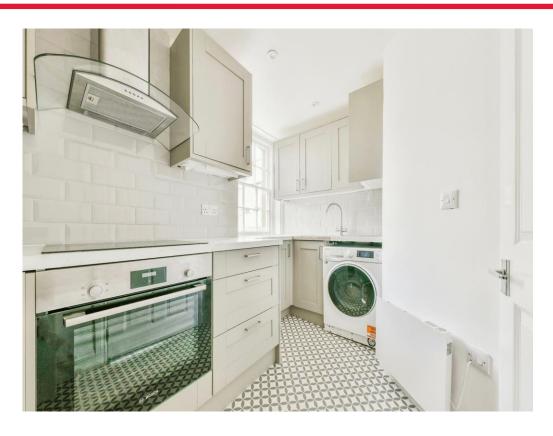

#### Kitchen

10' 3" max x 7' 1" max ( 3.12m max x 2.16m max )

Fully fitted kitchen with single glazed sash window to side aspect, a range of wall and base units, stainless steel sink and drainer, work surfaces with splashback, electric oven, hob with cooker hood over and integrated washing machine.