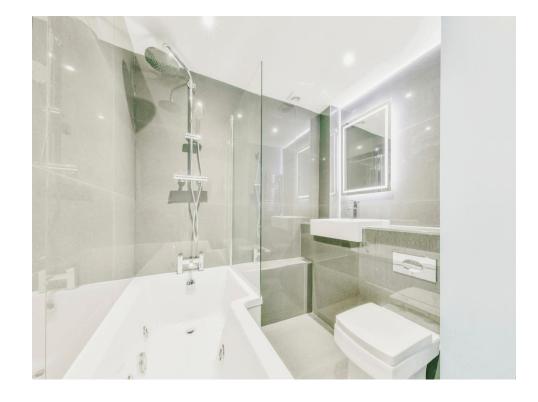

## **Bathroom**

Wash hand basin with vanity, bath, WC, shaver point and extractor fan.