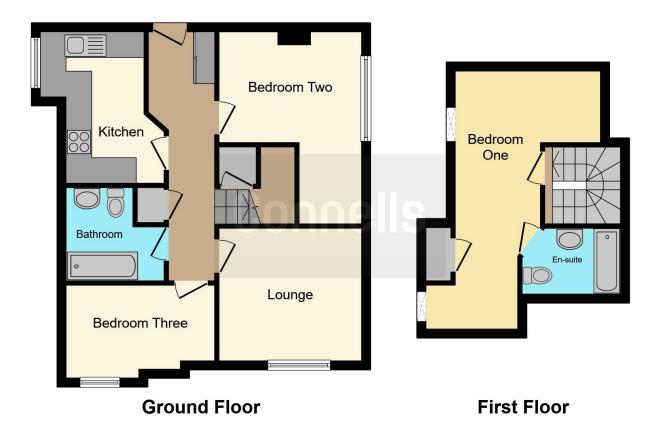

#### **Ground Floor**

#### **Entrance Hall**

Door to front and storage cupboard.

#### Kitchen

10' 3" max x 7' 1" max ( 3.12m max x 2.16m max )

Fully fitted kitchen with single glazed sash window to side aspect, a range of wall and base units, stainless steel sink and drainer, work surfaces with splashback, electric oven, hob with cooker hood over and integrated washing machine.

#### **Bedroom Two**

14' 8" x 10' 10" ( 4.47m x 3.30m )

L-shaped room. Single glazed sash window to front aspect and electric heater.

## **Bedroom Three**

11' 8" x 6' 4" ( 3.56m x 1.93m )

Single glazed window to side aspect and electric heater.

# Lounge

10' 11" x 10' 1" ( 3.33m x 3.07m )

Single glazed sash window to front aspect, TV and telephone points and electric heater.

## **Bathroom**

Wash hand basin with vanity, bath, WC, shaver point and extractor fan.

# **First Floor**

# **Bedroom One**

Irregular Shaped Room 19' 8" max x 11' 2" ( 5.99m max x 3.40m)

Double glazed Velux window to rear aspect, TV point, eaves storage and electric heater.

## **En Suite**

Wash hand basin with vanity, bath, WC and extractor fan.