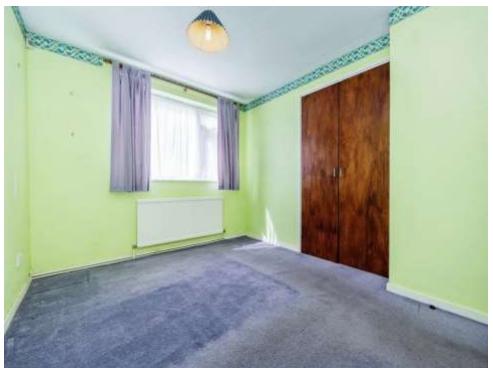

#### **Bedroom One**

11' x 9' 6" ( 3.35m x 2.90m )

Double glazed window and radiator to the rear aspect with a double built in storsage cupboard.

#### **Bedroom Two**

10' 11" x 9' 2" ( 3.33m x 2.79m )

Double glazed window and radiator to the rear aspect with a double built in wardrobe.