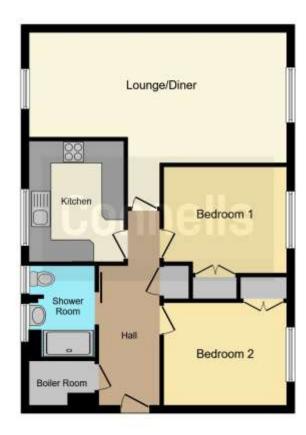

## **Property Description**

An unusually large ground floor flat ideal for a first time buyer or investor. This property offers 2 large bedrooms, both of which are comfortably doubles, a lounge diner, separate kitchen and family bathroom. Externally are well maintained communal gardens, allocated parking and a brick built storage shed.

#### **Entrance Hall**

Provides access to all rooms, radiator to side, secure entry system and 2 large storage cupboards.

#### Kitchen

10' 10" x 8' 2" ( 3.30m x 2.49m )

Fitted kitchen comprising of a range of wall and base units with space for; Fridge, freezer, washing machine, tumble dryer, dishwasher, electric oven, gas hob and cooker hood. Stainless steel sink basin and drainer, tiled splashbacks and tiled flooring.

### Lounge/Diner

22' 11" x 11' 8" ( 6.99m x 3.56m )

Dual aspect double glazed windows to the front and rear aspects, radiator to front and back, TV points and fitted carpet.

#### **Bedroom One**

11' x 9' 6" ( 3.35m x 2.90m )

Double glazed window and radiator to the rear aspect with a double built in storsage cupboard.

#### **Bedroom Two**

10' 11" x 9' 2" ( 3.33m x 2.79m )

Double glazed window and radiator to the rear aspect with a double built in wardrobe.

#### Bathroom

Wet room with mostly tiled walls, electric shower head with seat, wash hand basin with a mixer tap and a W/C. Two doouble glazed frosted windows to the front aspect, radiator to rear and extractor.

## Outside

Allocated parking in front of outdoor purpose brickbuilt shed.

## **Communal Garden**

Lawn, patio, 2x shared washing lines.

Residential Sales & Lettings | Mortgage Services | Conveyancing | Surveyors | Land & New Homes

This floor plan is for illustrative purposes only. It is not drawn to scale. Any measurements, floor areas (including any total floor area), openings and orientation are approximate. No details are guaranteed, they cannot be relied upon for any purpose and they do not form part of any agreement. No liability is taken for any error, omission or misstatement. A party must rely upon its own inspection(s). Powered by www.focalagent.com