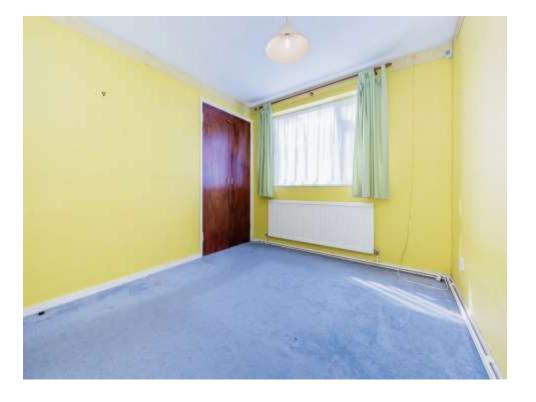

#### **Bedroom One**

11' x 9' 6" ( 3.35m x 2.90m )

Double glazed window and radiator to the rear aspect with a double built in storsage cupboard.

#### **Bedroom Two**

10' 11" x 9' 2" ( 3.33m x 2.79m )

Double glazed window and radiator to the rear aspect with a double built in wardrobe.