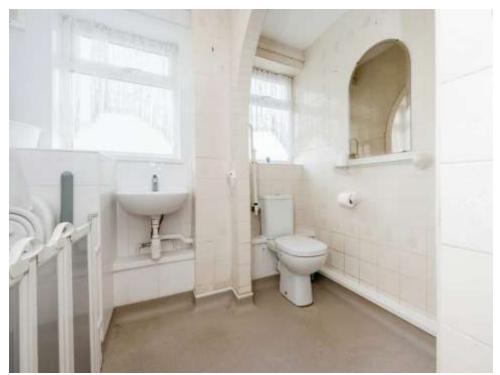

#### Bathroom

Wet room with mostly tiled walls, electric shower head with seat, wash hand basin with a mixer tap and a W/C. Two doouble glazed frosted windows to the front aspect, radiator to rear and extractor.