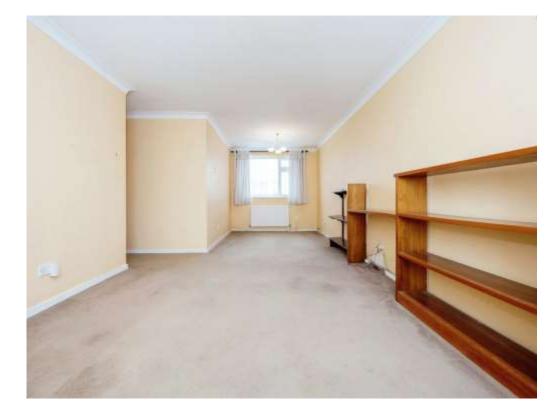

### Lounge/Diner

22' 11" x 11' 8" ( 6.99m x 3.56m )

Dual aspect double glazed windows to the front and rear aspects, radiator to front and back, TV points and fitted carpet.