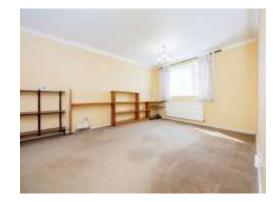

### Lounge/Diner

22' 11" x 11' 8" ( 6.99m x 3.56m )

Dual aspect double glazed windows to the front and rear aspects, radiator to front and back, TV points and fitted carpet.