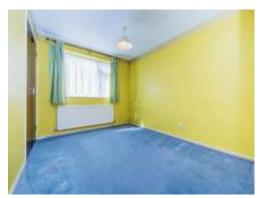

#### **Bedroom One**

11' x 9' 6" ( 3.35m x 2.90m )

Double glazed window and radiator to the rear aspect with a double built in storsage cupboard.

#### **Bedroom Two**

10' 11" x 9' 2" ( 3.33m x 2.79m )

Double glazed window and radiator to the rear aspect with a double built in wardrobe.