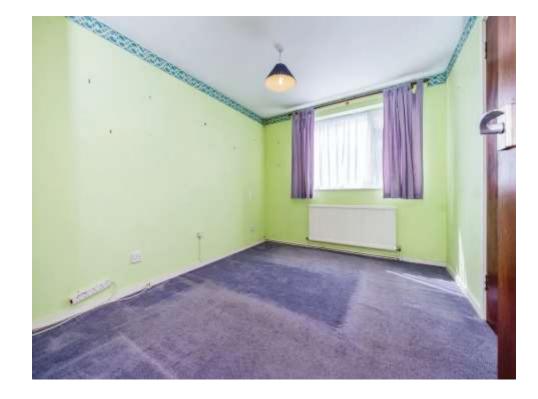

#### **Bedroom One**

11' x 9' 6" ( 3.35m x 2.90m )

Double glazed window and radiator to the rear aspect with a double built in storsage cupboard.

#### **Bedroom Two**

10' 11" x 9' 2" ( 3.33m x 2.79m )

Double glazed window and radiator to the rear aspect with a double built in wardrobe.