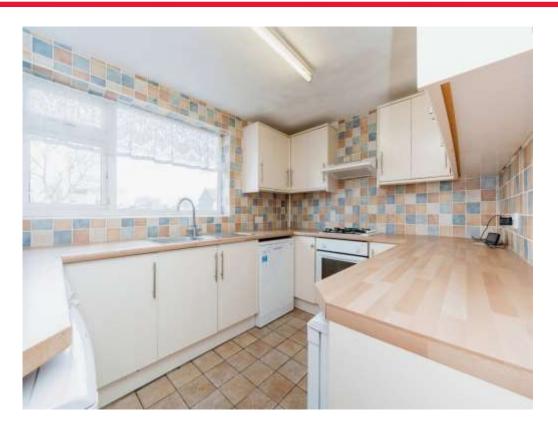

#### Kitchen

10' 10" x 8' 2" ( 3.30m x 2.49m )

Fitted kitchen comprising of a range of wall and base units with space for; Fridge, freezer, washing machine, tumble dryer, dishwasher, electric oven, gas hob and cooker hood. Stainless steel sink basin and drainer, tiled splashbacks and tiled flooring.