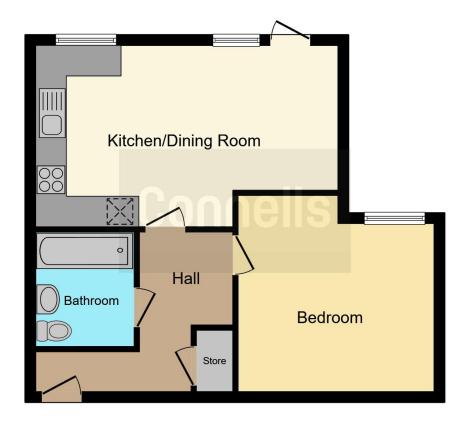

#### **Entrance Hall**

Access to bedroom, bathroom and reception, and large storage cupboard.

#### Lounge

14' 4" into recess x 13' 1" ( 4.37m into recess x 3.99m )

Open plan to kitchen. Double glazed window to side aspect, TV point and electric heater. Double glazed double doors to rear with access to communal grounds.

#### Kitchen

11' 5" x 6' 7" ( 3.48m x 2.01m )

Fully fitted kitchen with double glazed window to rear aspect, a range of wall and base units, work surfaces with tiled splashbacks, stainless steel sink and drainer, electric oven and hob with cooker hood over and vinyl flooring. Space for dishwasher, washing machine and fridge/freezer.

#### Bedroom

12' 7" x 11' 10" into recess ( 3.84m x 3.61m into recess )

Double glazed window to rear aspect, TV point and electric heater.

#### Wet Room

Accessible wet room. Wash hand basin, shower, partly tiled, WC and extractor fan.

### **Communal Grounds**

Communal grounds with eating areas, patio, lawn and shrubs.

# Parking

Large residents car park.