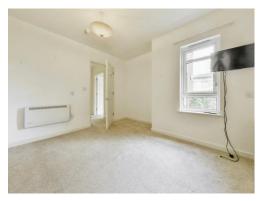

#### Bedroom

12' 7" x 11' 10" into recess ( 3.84m x 3.61m into recess )

Double glazed window to rear aspect, TV point and electric heater.