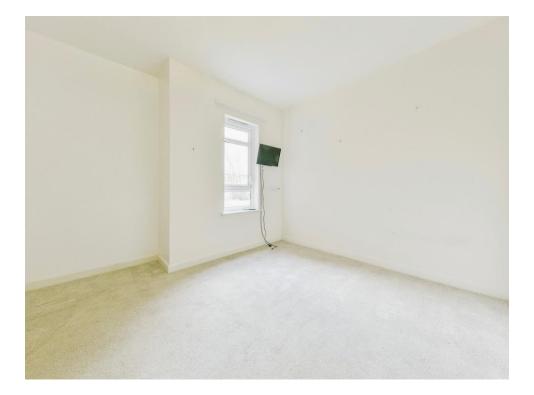

#### Bedroom

12' 7" x 11' 10" into recess ( 3.84m x 3.61m into recess )

Double glazed window to rear aspect, TV point and electric heater.