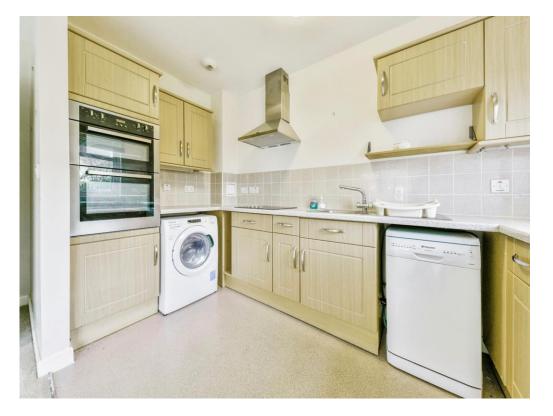

#### Kitchen

11' 5" x 6' 7" ( 3.48m x 2.01m )

Fully fitted kitchen with double glazed window to rear aspect, a range of wall and base units, work surfaces with tiled splashbacks, stainless steel sink and drainer, electric oven and hob with cooker hood over and vinyl flooring. Space for dishwasher, washing machine and fridge/freezer.