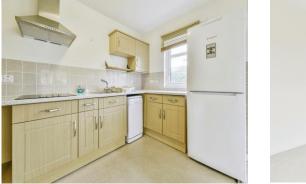

#### Kitchen

11' 5" x 6' 7" ( 3.48m x 2.01m )

Fully fitted kitchen with double glazed window to rear aspect, a range of wall and base units, work surfaces with tiled splashbacks, stainless steel sink and drainer, electric oven and hob with cooker hood over and vinyl flooring. Space for dishwasher, washing machine and fridge/freezer.