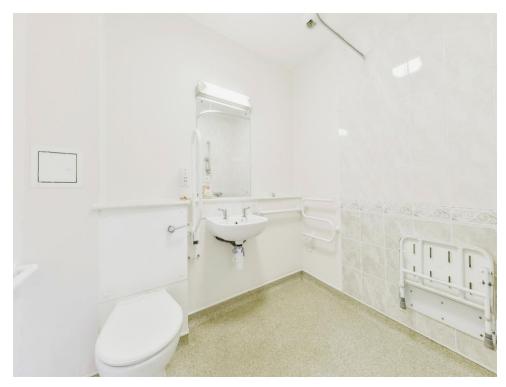

#### Wet Room

Accessible wet room. Wash hand basin, shower, partly tiled, WC and extractor fan.