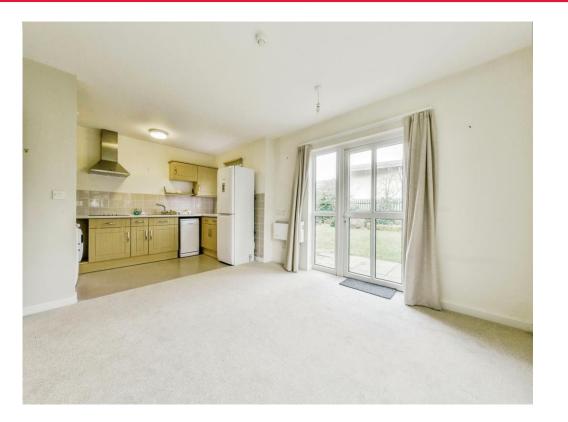

#### Lounge

14' 4" into recess x 13' 1" ( 4.37m into recess x 3.99m )

Open plan to kitchen. Double glazed window to side aspect, TV point and electric heater. Double glazed double doors to rear with access to communal grounds.

#### Kitchen

11' 5" x 6' 7" ( 3.48m x 2.01m )

Fully fitted kitchen with double glazed window to rear aspect, a range of wall and base units, work surfaces with tiled splashbacks, stainless steel sink and drainer, electric oven and hob with cooker hood over and vinyl flooring. Space for dishwasher, washing machine and fridge/freezer.