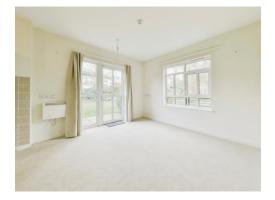

#### Lounge

14' 4" into recess x 13' 1" ( 4.37m into recess x 3.99m )

Open plan to kitchen. Double glazed window to side aspect, TV point and electric heater. Double glazed double doors to rear with access to communal grounds.