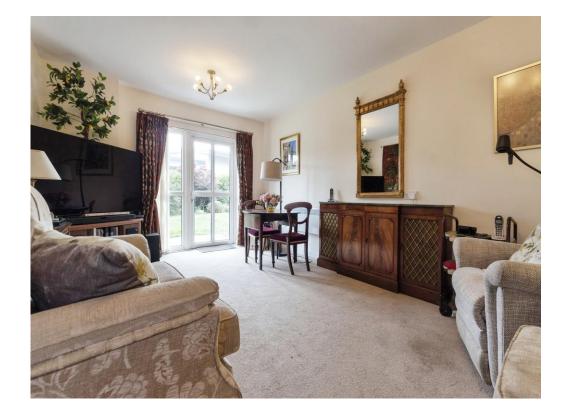

### **Open Plan Living Area**

23' 7" x 11' 8" ( 7.19m x 3.56m )

## Lounge Area

Double glazed window to side aspect, TV and telephone points and electric heater. French doors leading to patio and double doors leading through to Bedroom Two/Dining Room.