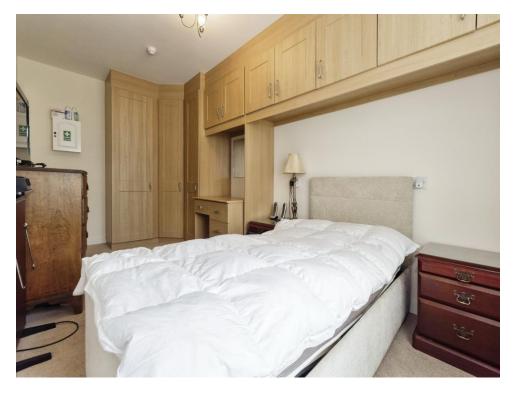

#### **Bedroom One**

16' 9" into wardrobe x 8' 6" ( 5.11m into wardrobe x 2.59m )

Double glazed window to side aspect, fitted wardrobe, TV and telephone points and electric heater.