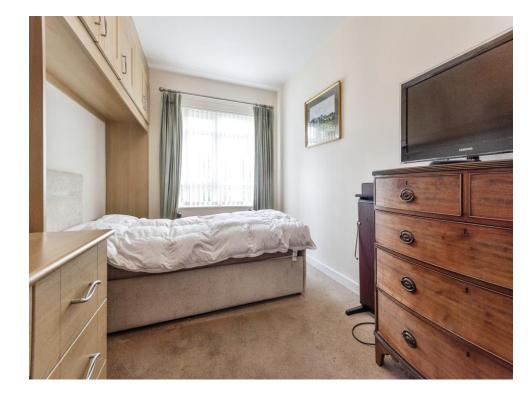

#### **Bedroom One**

16' 9" into wardrobe x 8' 6" ( 5.11m into wardrobe x 2.59m )

Double glazed window to side aspect, fitted wardrobe, TV and telephone points and electric heater.