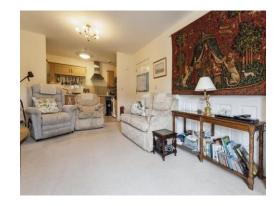

### **Open Plan Living Area**

23' 7" x 11' 8" ( 7.19m x 3.56m )

## Lounge Area

Double glazed window to side aspect, TV and telephone points and electric heater. French doors leading to patio and double doors leading through to Bedroom Two/Dining Room.

# **Bedroom Two / Dining Room**

11' 1" x 8' 1" ( 3.38m x 2.46m )

Double glazed window to side aspect and electric heater.