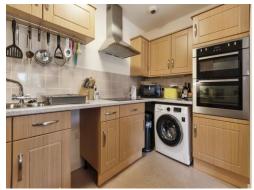

#### Kitchen Area

A fully fitted kitchen with a range of wall and base units, work surfaces with splashback tiling, one and a half bowl stainless steel sink and drainer, electric oven and hob with cooker hood over, space for fridge freezer and plumbing for washing machine.