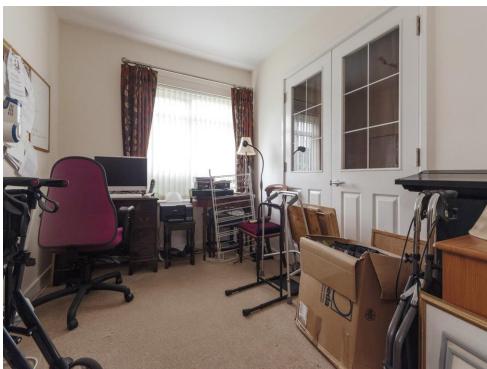

# **Bedroom Two / Dining Room**

11' 1" x 8' 1" ( 3.38m x 2.46m )

Double glazed window to side aspect and electric heater.