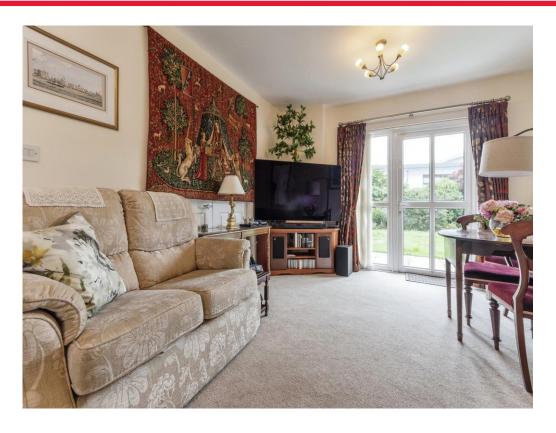

### **Open Plan Living Area**

23' 7" x 11' 8" ( 7.19m x 3.56m )

## Lounge Area

Double glazed window to side aspect, TV and telephone points and electric heater. French doors leading to patio and double doors leading through to Bedroom Two/Dining Room.