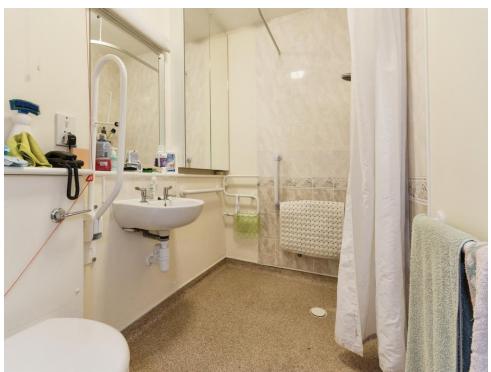

## **Wet Room**

Fully tiled wet room with wash hand basin, shower, WC and electric heater.