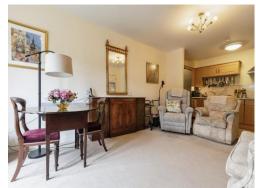

### **Open Plan Living Area**

23' 7" x 11' 8" ( 7.19m x 3.56m )

## Lounge Area

Double glazed window to side aspect, TV and telephone points and electric heater. French doors leading to patio and double doors leading through to Bedroom Two/Dining Room.

# **Bedroom Two / Dining Room**

11' 1" x 8' 1" ( 3.38m x 2.46m )

Double glazed window to side aspect and electric heater.