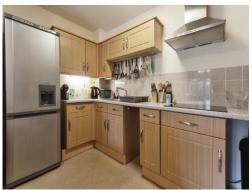

#### Kitchen Area

A fully fitted kitchen with a range of wall and base units, work surfaces with splashback tiling, one and a half bowl stainless steel sink and drainer, electric oven and hob with cooker hood over, space for fridge freezer and plumbing for washing machine.