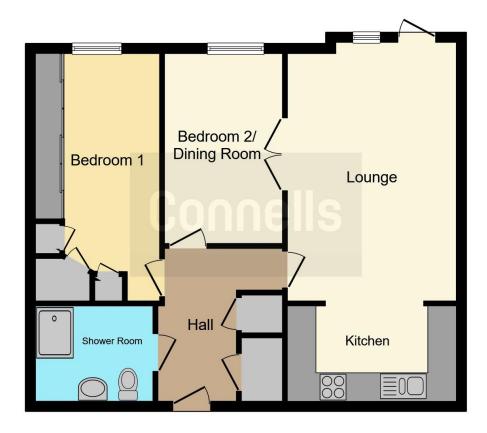

#### **Entrance Hall**

Door to front, storage cupboard and airing cupboard.

### **Open Plan Living Area**

23' 7" x 11' 8" ( 7.19m x 3.56m )

## Lounge Area

Double glazed window to side aspect, TV and telephone points and electric heater. French doors leading to patio and double doors leading through to Bedroom Two/Dining Room.

#### Kitchen Area

A fully fitted kitchen with a range of wall and base units, work surfaces with splashback tiling, one and a half bowl stainless steel sink and drainer, electric oven and hob with cooker hood over, space for fridge freezer and plumbing for washing machine.

#### **Bedroom One**

16' 9" into wardrobe x 8' 6" ( 5.11m into wardrobe x 2.59m )

Double glazed window to side aspect, fitted wardrobe, TV and telephone points and electric heater.

# **Bedroom Two / Dining Room**

11' 1" x 8' 1" ( 3.38m x 2.46m )

Double glazed window to side aspect and electric heater.

## **Wet Room**

Fully tiled wet room with wash hand basin, shower, WC and electric heater.